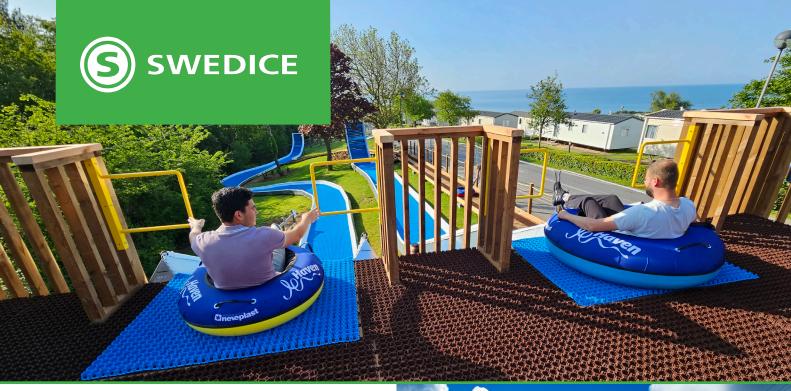

Thanks to Modislide's tubing slides, you're no longer dependent on natural hills. The starting platform and steel legs make the various Modislide models adaptable to almost any location.

# PREMIUM EXPERIENCE

Modislide combines European craftsmanship with highquality materials for durability and low maintenance. Its robust design ensures lasting appeal and a premium look.

Offering both standard and custom tubing solutions, Modislide provides quick-install plug-and-play options or tailored designs. An integrated braking ramp ensures safe stops, even in the rain, for a consistently enjoyable experience.