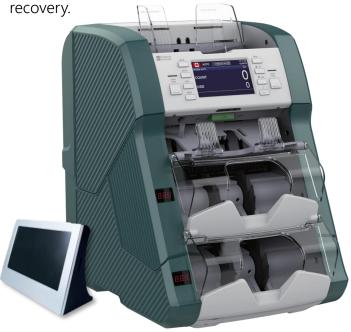

**FEATURES**

- Reliable, adjustable high-speed performance (1200 notes/min)
- TITO & Voucher sorting / off-sorting
- Full colour 4.3" touch screen display, w/sleep mode for extended screen life. Dual external displays capable
- LCD Count display for both pockets.
- Rugged construction for smoother, quieter, stable and jam free operation.
- Multi currency loading up to 24 currencies. (Auto mode recognition up to 16, mixed mode up to 10).\*\*
- Real-time Serial Number OCR Recognition under high speed (1,200note/min)\*
- Full colour image processing Dual CIS Recognition
- Precise Authentication Precise MG detection with Multichannel (18ch) MR system
- Multi-language user interface.

 Full clamshell design provides access to the entire note path, allowing for easy maintenance and rapid jam





#### **SPECIFICATIONS**

Dimension (H x W x D) Weight

425mm x 315mm x 410mm Approx. 20kg

Hopper Capacity: 600 notes Stacker Capacity: 250 x 2 notes Reject Capacity: 100 notes

Counting Speeds:

1,300 notes/min (Piece Count)

1,200 notes/min (Value/Authentication)

1,200 notes/min (Serial Number)

#### Operation

Mixed Value Count w(Auto Recognition)
Denomination/Face/orientation Sort
Real time OCR Serial Number Capture\*\*

#### **Sensor System**

Dual CIS / UV, MG (18ch), IR

#### **External Connections & OS**

LAN, RS232C, USB, Serial Port - Linux

\*Specifications subject to change without notice.

\*\*Optional feature

Available External Display sold separately