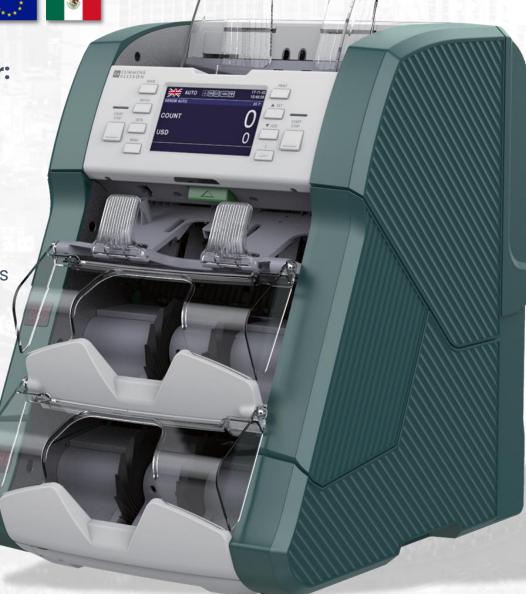

# CA-200F-MAX

### Premium 2.5 Pkt Currency Scanner

The 200F-MAX is the latest addition to our 200 series of scanners, delivering the same performance and durability as our CA-200, but now with an additional pocket! The 200F-MAX is the clear choice for fast and efficient processing of all your Cash and TITO tickets. With its advanced counterfeit detection, 250 note per pocket capacity and multi-currency handling, fast and efficient cash processing has never been easier!

#### **Premium 2.5 Pocket Currency Scanner**