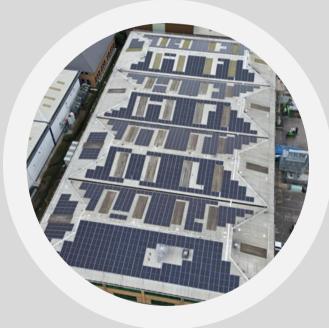

#### On the

Yattendon estate, part of their net zero journey.

456 kW Brewery

Berkshire

A unique multi pitch install requiring a complex design and netting a significant volume of fragile roof light sections.