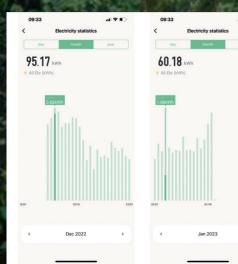

# **WELLIS HOT TUBS DAILY CONSUMPTION**

HOT TUB TESTED FOR ONE MONTH WITH 7KW INVERTER HEAT PUMP

Water heated from 12 °C and kept for 7 days on 38 °C Then water drained, tub refilled and heated again - 4x times in 31 days.

| THE RESIDENCE OF THE PROPERTY |           |
|-------------------------------------------------------------------------------------------------------------------------------------------------------------------------------------------------------------------------------------------------------------------------------------------------------------------------------------------------------------------------------------------------------------------------------------------------------------------------------------------------------------------------------------------------------------------------------------------------------------------------------------------------------------------------------------------------------------------------------------------------------------------------------------------------------------------------------------------------------------------------------------------------------------------------------------------------------------------------------------------------------------------------------------------------------------------------------------------------------------------------------------------------------------------------------------------------------------------------------------------------------------------------------------------------------------------------------------------------------------------------------------------------------------------------------------------------------------------------------------------------------------------------------------------------------------------------------------------------------------------------------------------------------------------------------------------------------------------------------------------------------------------------------------------------------------------------------------------------------------------------------------------------------------------------------------------------------------------------------------------------------------------------------------------------------------------------------------------------------------------------------|-----------|
| TEST RESULTS                                                                                                                                                                                                                                                                                                                                                                                                                                                                                                                                                                                                                                                                                                                                                                                                                                                                                                                                                                                                                                                                                                                                                                                                                                                                                                                                                                                                                                                                                                                                                                                                                                                                                                                                                                                                                                                                                                                                                                                                                                                                                                                  |           |
| AVERAGE KW USED ON CHANGEOVER DAYS                                                                                                                                                                                                                                                                                                                                                                                                                                                                                                                                                                                                                                                                                                                                                                                                                                                                                                                                                                                                                                                                                                                                                                                                                                                                                                                                                                                                                                                                                                                                                                                                                                                                                                                                                                                                                                                                                                                                                                                                                                                                                            | 18.4 KW   |
| TOTAL KW USED OVER THE 31 DAYS PERIOD                                                                                                                                                                                                                                                                                                                                                                                                                                                                                                                                                                                                                                                                                                                                                                                                                                                                                                                                                                                                                                                                                                                                                                                                                                                                                                                                                                                                                                                                                                                                                                                                                                                                                                                                                                                                                                                                                                                                                                                                                                                                                         | 161.62 KW |
| TOTAL HEATING COSTS FOR 31 DAYS                                                                                                                                                                                                                                                                                                                                                                                                                                                                                                                                                                                                                                                                                                                                                                                                                                                                                                                                                                                                                                                                                                                                                                                                                                                                                                                                                                                                                                                                                                                                                                                                                                                                                                                                                                                                                                                                                                                                                                                                                                                                                               | £54.95    |
| AVERAGE DAILY KW USAGE                                                                                                                                                                                                                                                                                                                                                                                                                                                                                                                                                                                                                                                                                                                                                                                                                                                                                                                                                                                                                                                                                                                                                                                                                                                                                                                                                                                                                                                                                                                                                                                                                                                                                                                                                                                                                                                                                                                                                                                                                                                                                                        | 5.21 KW   |
| AVERAGE DAILY HEATING COSTS                                                                                                                                                                                                                                                                                                                                                                                                                                                                                                                                                                                                                                                                                                                                                                                                                                                                                                                                                                                                                                                                                                                                                                                                                                                                                                                                                                                                                                                                                                                                                                                                                                                                                                                                                                                                                                                                                                                                                                                                                                                                                                   | £1.77     |

#### **REAL LIFE TESTING** 5 JANUARY - 4 FEBRUARY 2024

Notice: The above data is for reference only. The specific data is subject to actual product.