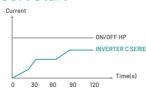

#### Soft Start

Inverter C Series achieve completely soft switching at the start-up stage from an intensity of OA to 28A (at maximum), While the normal ON/OFF heat pumps start in a current intensity over three times higher, which Will greatly impact the family electricity system