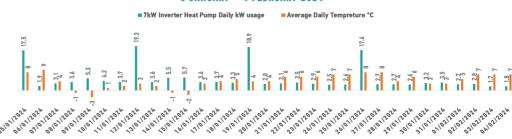

# **WELLIS HOT TUBS DAILY CONSUMPTION**

HOT TUB TESTED FOR ONE MONTH WITH 7KW INVERTER HEAT PUMP

Water heated from 12 °C and kept for 7 days on 38 °C Then water drained, tub refilled and heated again - 4x times in 31 days.

| TEST CONDITIO                | g            |  |       |
|------------------------------|--------------|--|-------|
| Water volume litres          | 1,136 litres |  | AVERA |
| Initial Water Temperature °C | 12 °C        |  | TOTAL |
| Final Water Temperature °C   | 38°C         |  | TOTAL |
| Electricity capped kW rate   | £0.34        |  | AVERA |
| Average Ambient Air Temp °C  | -3 - 8 °C    |  | AVERA |

| THE RESIDENCE OF THE PROPERTY |           |
|-------------------------------------------------------------------------------------------------------------------------------------------------------------------------------------------------------------------------------------------------------------------------------------------------------------------------------------------------------------------------------------------------------------------------------------------------------------------------------------------------------------------------------------------------------------------------------------------------------------------------------------------------------------------------------------------------------------------------------------------------------------------------------------------------------------------------------------------------------------------------------------------------------------------------------------------------------------------------------------------------------------------------------------------------------------------------------------------------------------------------------------------------------------------------------------------------------------------------------------------------------------------------------------------------------------------------------------------------------------------------------------------------------------------------------------------------------------------------------------------------------------------------------------------------------------------------------------------------------------------------------------------------------------------------------------------------------------------------------------------------------------------------------------------------------------------------------------------------------------------------------------------------------------------------------------------------------------------------------------------------------------------------------------------------------------------------------------------------------------------------------|-----------|
| TEST RESULTS                                                                                                                                                                                                                                                                                                                                                                                                                                                                                                                                                                                                                                                                                                                                                                                                                                                                                                                                                                                                                                                                                                                                                                                                                                                                                                                                                                                                                                                                                                                                                                                                                                                                                                                                                                                                                                                                                                                                                                                                                                                                                                                  |           |
| AVERAGE KW USED ON CHANGEOVER DAYS                                                                                                                                                                                                                                                                                                                                                                                                                                                                                                                                                                                                                                                                                                                                                                                                                                                                                                                                                                                                                                                                                                                                                                                                                                                                                                                                                                                                                                                                                                                                                                                                                                                                                                                                                                                                                                                                                                                                                                                                                                                                                            | 18.4 KW   |
| TOTAL KW USED OVER THE 31 DAYS PERIOD                                                                                                                                                                                                                                                                                                                                                                                                                                                                                                                                                                                                                                                                                                                                                                                                                                                                                                                                                                                                                                                                                                                                                                                                                                                                                                                                                                                                                                                                                                                                                                                                                                                                                                                                                                                                                                                                                                                                                                                                                                                                                         | 161.62 KW |
| TOTAL HEATING COSTS FOR 31 DAYS                                                                                                                                                                                                                                                                                                                                                                                                                                                                                                                                                                                                                                                                                                                                                                                                                                                                                                                                                                                                                                                                                                                                                                                                                                                                                                                                                                                                                                                                                                                                                                                                                                                                                                                                                                                                                                                                                                                                                                                                                                                                                               | £54.95    |
| AVERAGE DAILY KW USAGE                                                                                                                                                                                                                                                                                                                                                                                                                                                                                                                                                                                                                                                                                                                                                                                                                                                                                                                                                                                                                                                                                                                                                                                                                                                                                                                                                                                                                                                                                                                                                                                                                                                                                                                                                                                                                                                                                                                                                                                                                                                                                                        | 5.21 KW   |
| AVERAGE DAILY HEATING COSTS                                                                                                                                                                                                                                                                                                                                                                                                                                                                                                                                                                                                                                                                                                                                                                                                                                                                                                                                                                                                                                                                                                                                                                                                                                                                                                                                                                                                                                                                                                                                                                                                                                                                                                                                                                                                                                                                                                                                                                                                                                                                                                   | £1.77     |

#### **REAL LIFE TESTING** 5 JANUARY - 4 FEBRUARY 2024

Notice: The above data is for reference only. The specific data is subject to actual product.