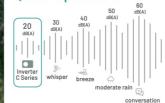

### **Quiet Operation**

Inverter C Series can run amazingly quietly of 20dB(A) in Slient mode