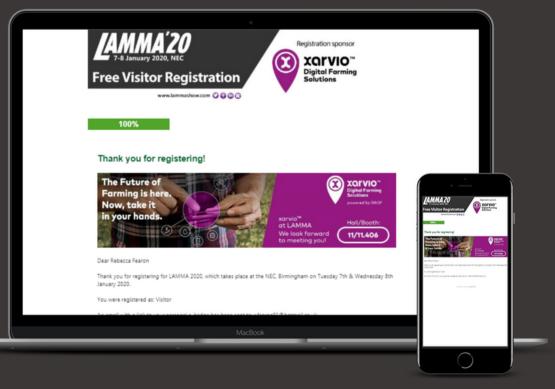

### VISITOR REGISTRATION SYSTEM

£8,395 + VAT

Package tailored to suit your objectives

### **ON-SITE BRANDING**

Sponsor's logo on all registration booths and You Are Here boards

Quarter page advert in official LAMMA showguide

### DIGITAL ADVERTISING

Four unique digital adverts on registration system, used by all LAMMA attendees, plus one advert on confirmation email

Logo on all relevant marketing materials including digital, social and print