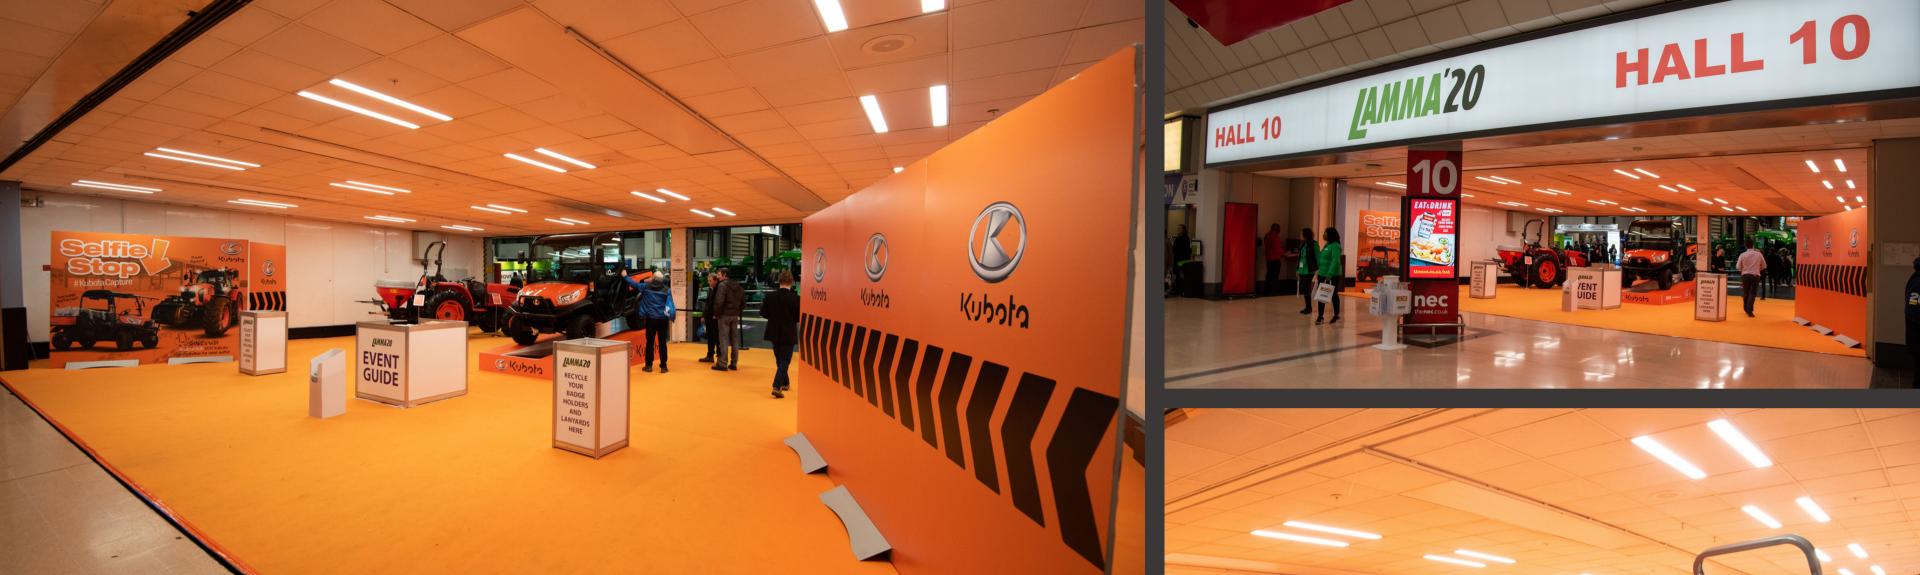

### HALL ENTRANCE

£8,000 + VAT

Production cost to be covered by sponsor Package tailored to suit your objectives

Make a bold statement and get creative by sponsoring the entrance to your hall with product placements and engaging branding