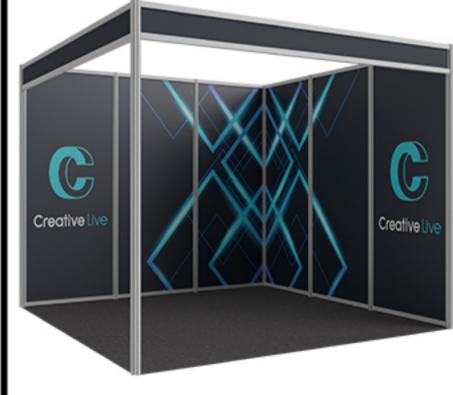

#### GRAPHIC INFILL PANEL (PER LINEAR METRE)

Individual graphic panels, offering you a full height graphic display, whilst allowing additional fixtures to be fastened to the shell scheme uprights.For full artwork requirements or detailed advice, please contact us.

#### **GRAPHIC OVERLAYS (PER LINEAR METRE)**

Printed on to 5mm foamex panels which gives a continuous image, as it is packed out and sits in front of the panels which hides the shell scheme posts that separate the shell scheme panels. With this option, it allows you to have a wall mounted TV whilst still covering the shell scheme framework.