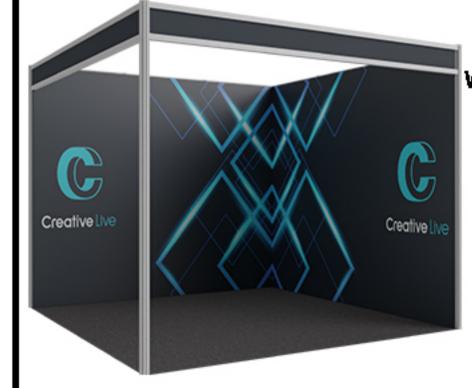

#### GRAPHIC INFILL PANEL (PER LINEAR METRE)

Individual graphic panels, offering you a full height graphic display, whilst allowing additional fixtures to be fastened to the shell scheme uprights.For full artwork requirements or detailed advice, please contact us.

#### **GRAPHIC OVERLAYS (PER LINEAR METRE)**

Printed on to 5mm foamex panels which gives a continuous image, as it is packed out and sits in front of the panels which hides the shell scheme posts that separate the shell scheme panels. With this option, it allows you to have a wall mounted TV whilst still covering the shell scheme framework.