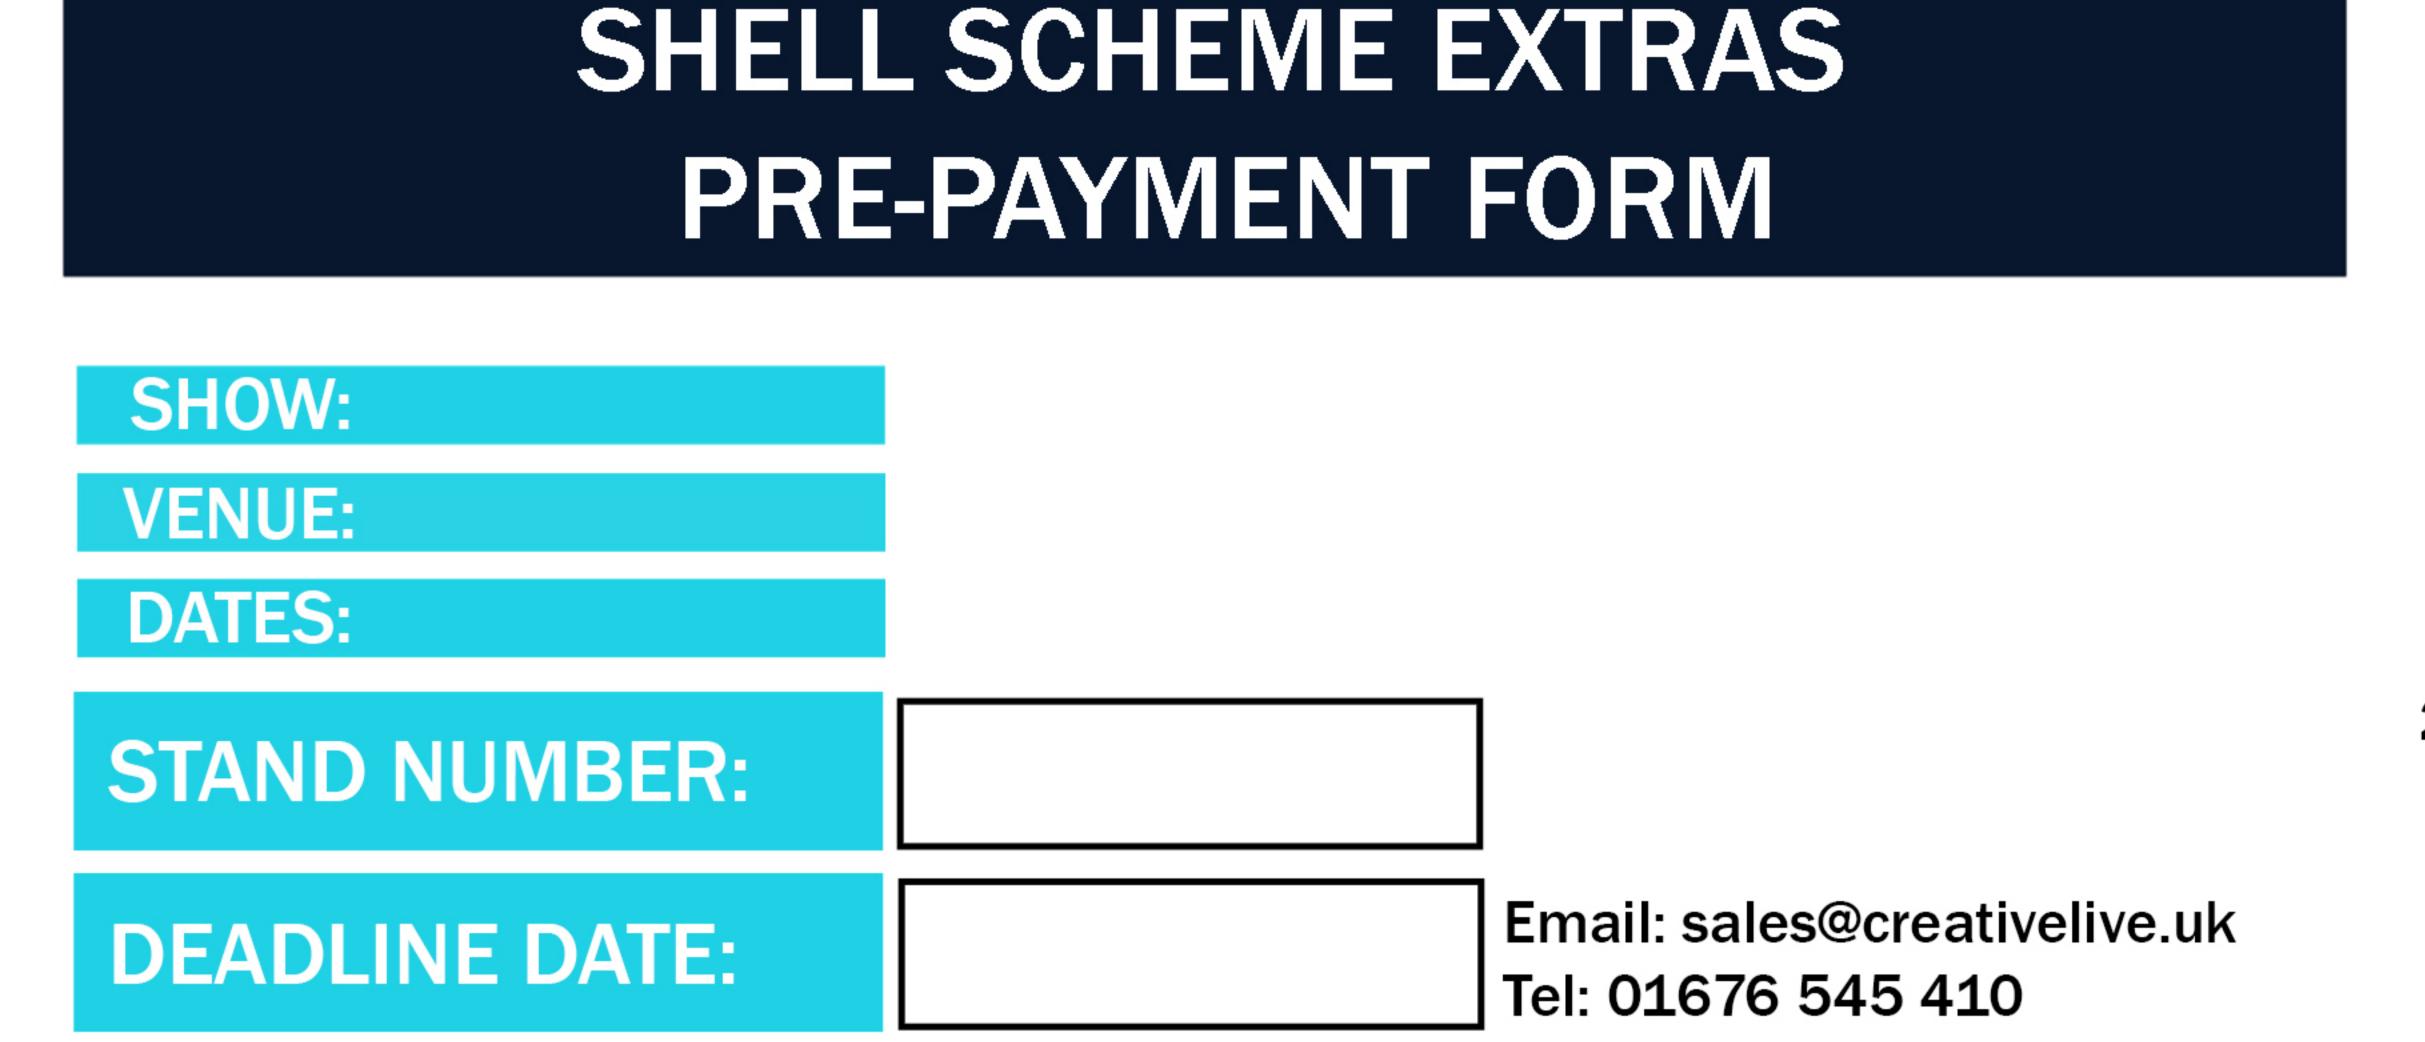

## **IMPORTANT - EQUIPMENT POSISTION DIAGRAM**

**STAND NUMBER:** 

#### **COMPANY NAME:**

Please indicate the scale to which you have drawn your stand:

1 SQUARE = 1M

This diagram will be used to place all orders on your stand. Ensure you complete the diagram clearly and show all heights and dimensions for the placement of all items you have ordered.