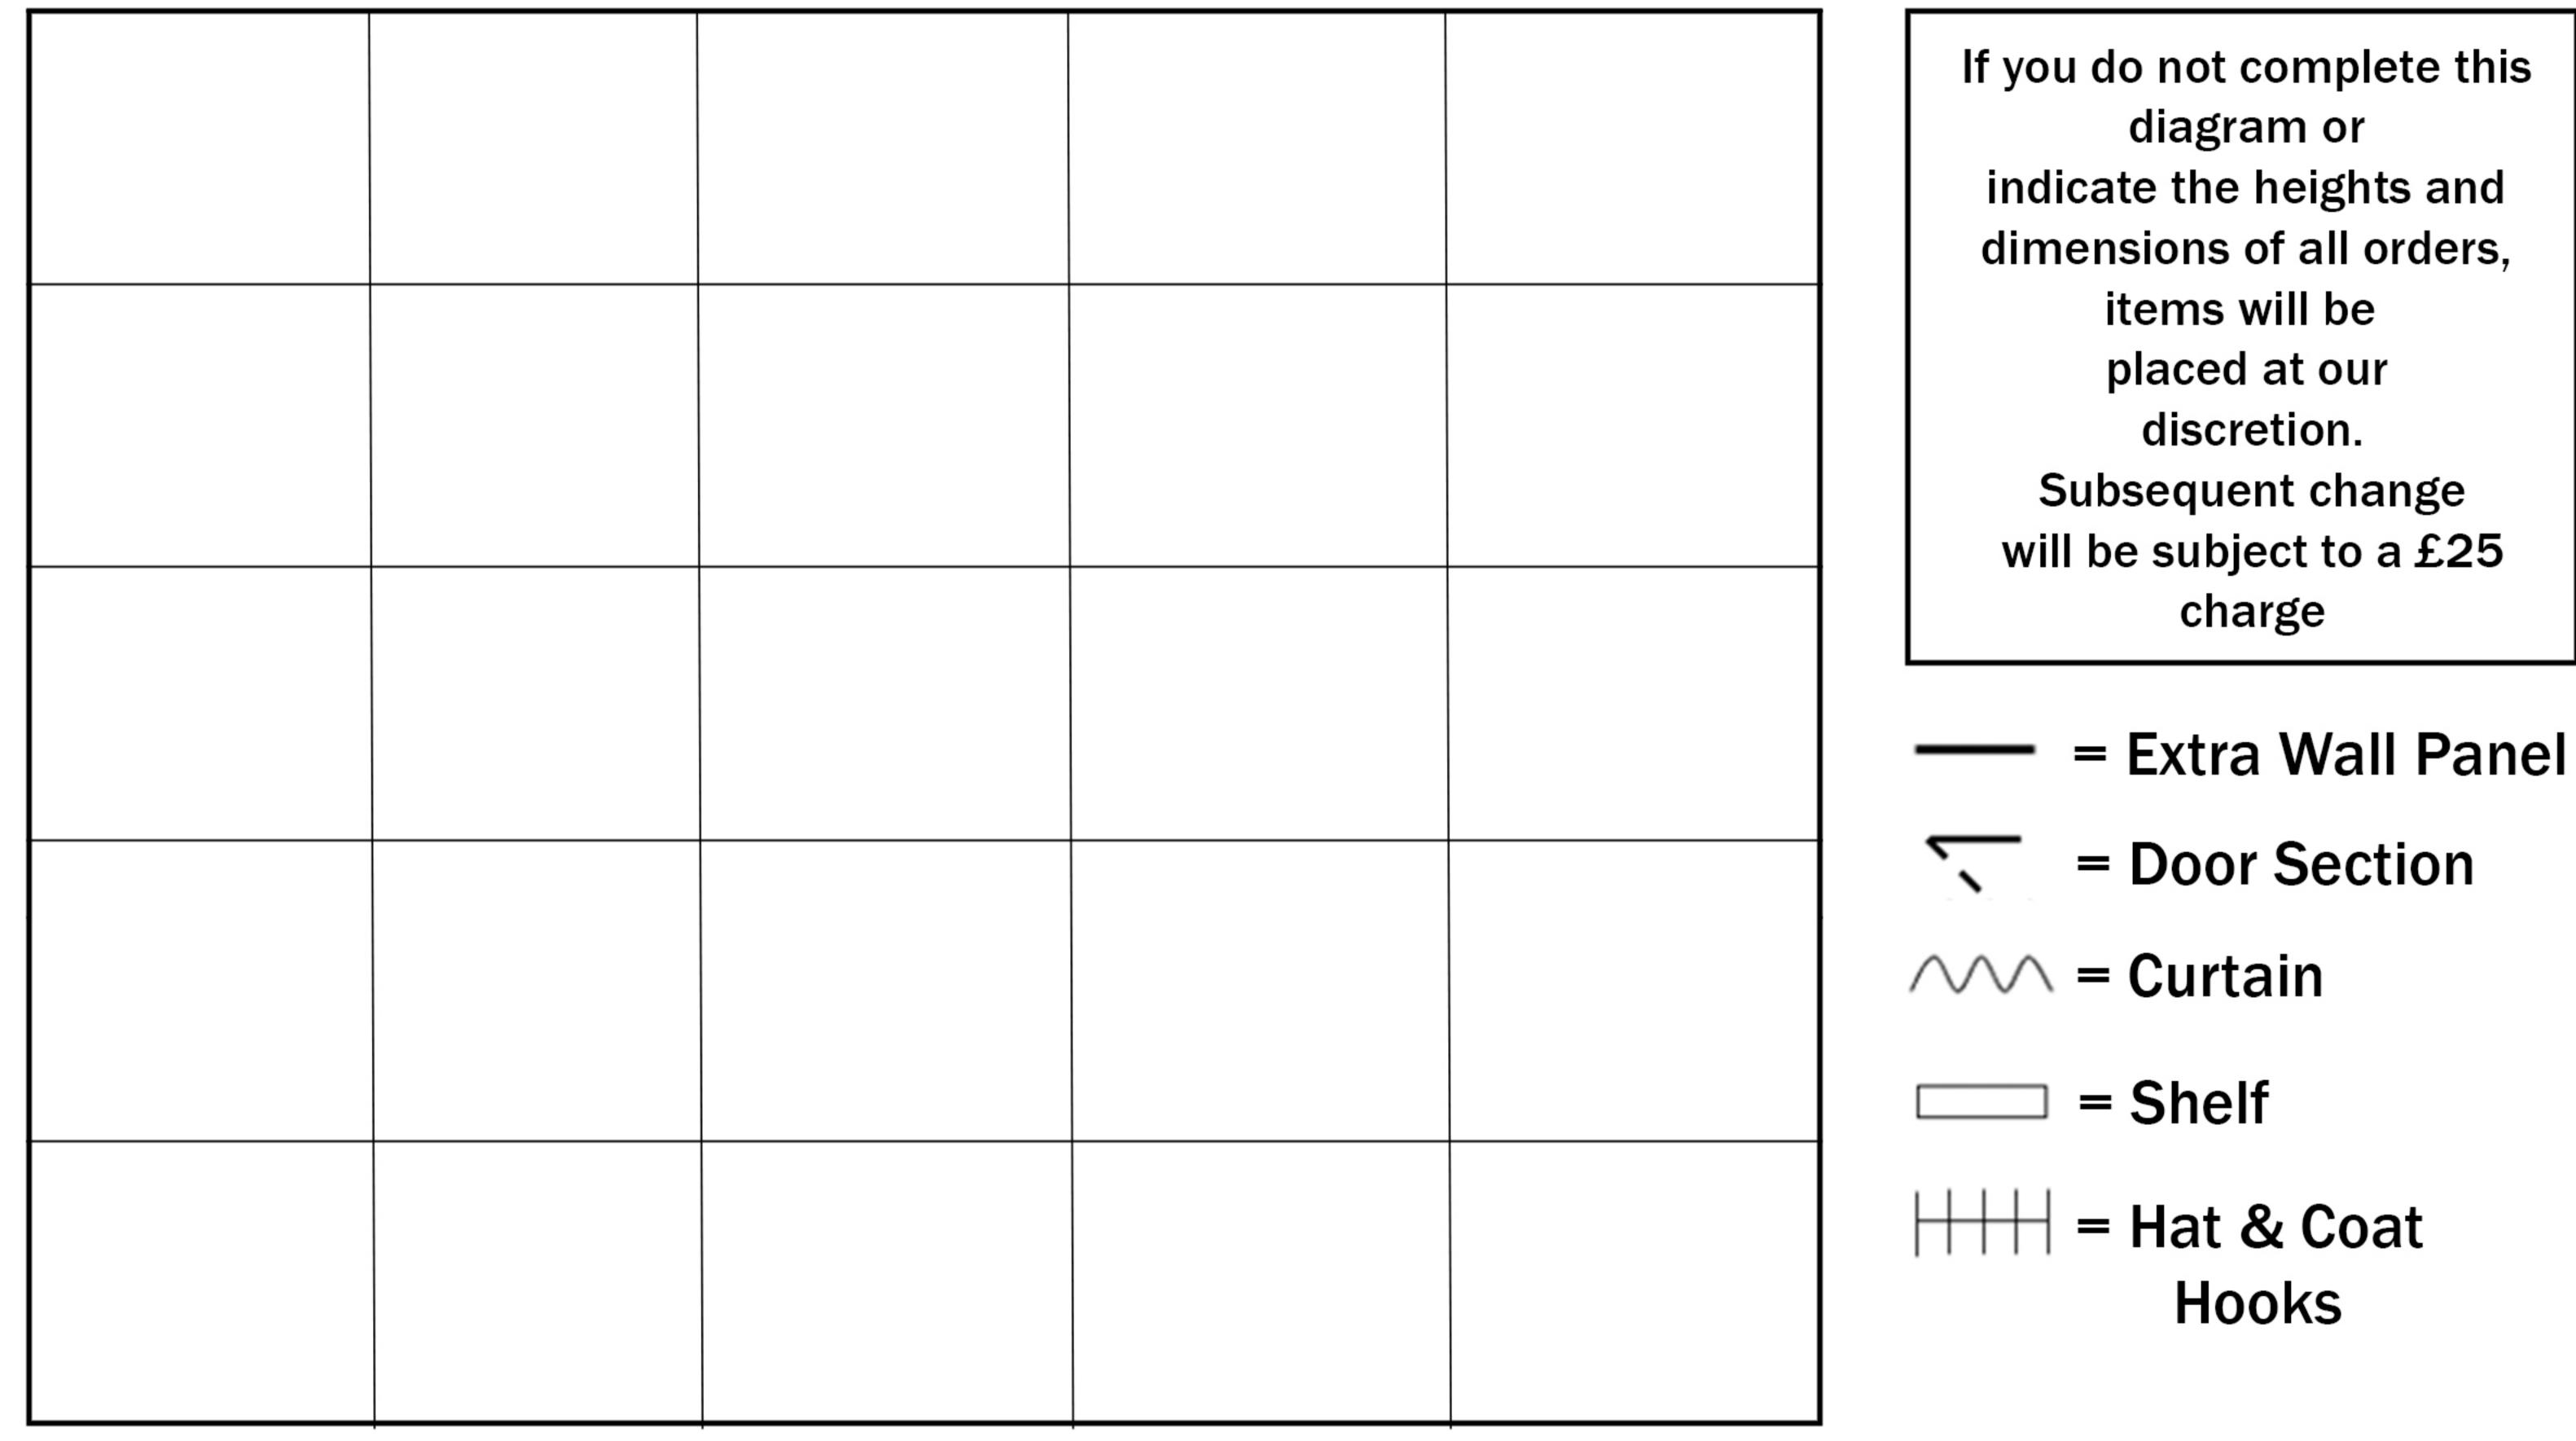

## **IMPORTANT - EQUIPMENT POSISTION DIAGRAM**

**STAND NUMBER:** 

#### **COMPANY NAME:**

Please indicate the scale to which you have drawn your stand:

1 SQUARE = 1M

This diagram will be used to place all orders on your stand. Ensure you complete the diagram clearly and show all heights and dimensions for the placement of all items you have ordered.

# **BACK OF STAND**

## FRONT OF STAND

**Space Only** 

**Shell Scheme** 

**Any Additional Information** 