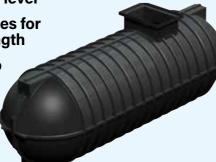

#### **Heavy Duty MDPE Horizontal Tanks**

- Back fill of concrete not required unless under a road or in area of high water level
- Ribbed sides for extra strength
- Sizes up to 39.000 Ltr