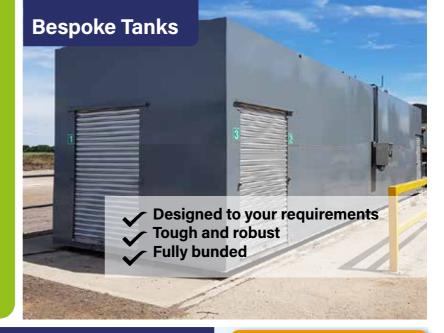

#### Looking For a Fuel Station?...

Adblue, Petrol, White Diesel, Red Diesel. D&H Direct supply a large range of high quality bunded fuel stations for agriculture, manufacturing and logistics sectors.

Give our team of tank specialists a call, they are on hand to advise and assist you whatever your fuel station needs may be.

#### Underground Holding Tanks - Sizes up to 90,000 Ltr

Delivered as a complete unit ready to install