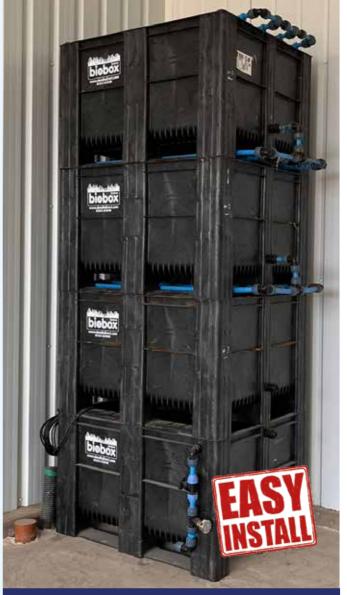

D&H Direct offer a range of BioFilter system kits to suit your budget and requirements.

- Self build system
- Installation kits, pipework and fittings included
- **Available from stock**

BioBox is a well suited system for undercover spray fill areas or where there is less than 15,000 litres being passed through the system each year including rain water.