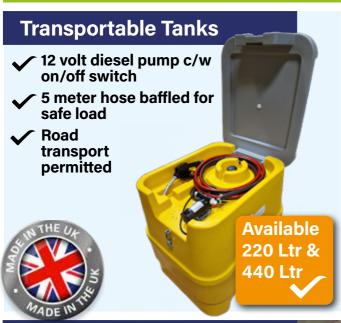

#### Looking For a Fuel Station?...

Adblue, Petrol, White Diesel, Red Diesel. D&H Direct supply a large range of high quality bunded fuel stations for agriculture, manufacturing and logistics sectors.

Give our team of tank specialists a call, they are on hand to advise and assist you whatever your fuel station needs may be.