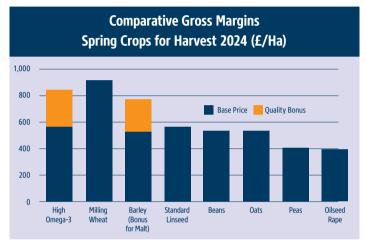

## Make a Start — Grow High Quality Spring Linseed for a Valuable End Market

With the potential to earn an extra £275+ per hectare over standard Linseed, the Linseed Quality Bonus makes High Omega-3 Linseed worth twice the value of a Spring Oilseed Rape crop.