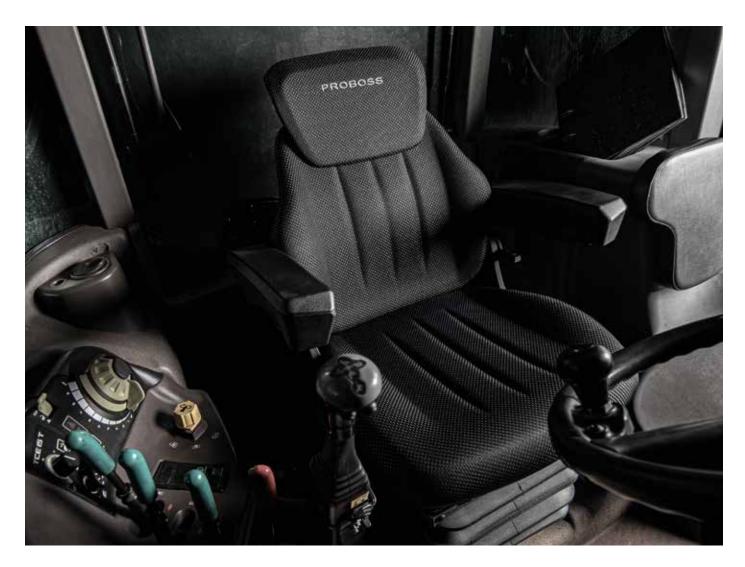

#### COMFORT MAKES A DIFFERENCE.

The days can be long and the workload heavy. When using equipment such as tractors, telehandlers, construction machinery and forklifts for long periods, the driver's comfort is the key to a safe and ergonomic workplace.

To start with, the new PROBOSS range features three seats with air suspension used on both our basic and high-end models. The ergonomic seats and backrests, plus the cushions equipped with ventilation channels guarantee optimum comfort even during long periods of use. The built-in lumbar support promotes a healthy sitting position, and the elegant design with well thought-out details and high-quality fabric covers will enhance any cab.

#### INDIVIDUAL COMFORT

The needs of the driver are the focus of the seats from PROBOSS. The adjustable lumbar support, the fine backrest adjustment and the optional adjustable armrests ensure fatigue-free work. Thanks to the high-quality cover fabrics made in Germany, we guarantee that the upholstery will stand the test of time.