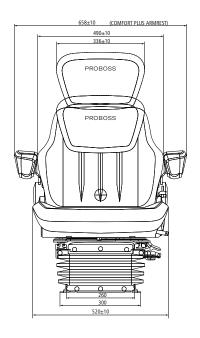

### SEAT | AS1480 | AIR SUSPENSION Part no. 2408801480

- Air suspension with 12V compressor
- Fore/aft isolator
- Continuous height adjustment
- Longitudinal adjustment
- Backrest tilt adjustment
- Mechanical lumbar support
- Seat cushion width 480 mm

### SEAT | AS2480 | AIR SUSPENSION Part no. 2408802480

- Air suspension with 12V compressor
- Fore/aft isolator
- Continuous height adjustment
- Longitudinal adjustment
- Backrest tilt adjustment
- Mechanical lumbar support
- Adjustable comfort armrests
- Adjustable back extension
- Seat cushion width 480 mm

### SEAT | AS3520 | AIR SUSPENSION Part no. 2408803520

- Air suspension with 12V compressor
- Fore/aft isolator
- Continuous height adjustment
- Longitudinal adjustment
- Backrest tilt adjustment
- Mechanical lumbar support
- Adjustable Comfort Plus armrests
- Adjustable back extension
- Adjustable shock absorber
- Rotation max. 20° right/left
- Seat cushion width 520 mm