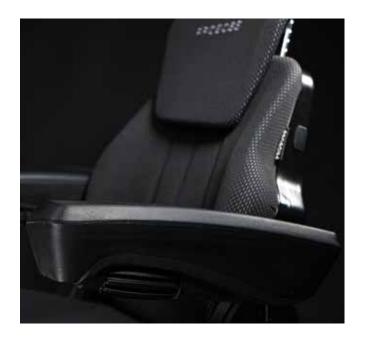

To start with, the new PROBOSS range features three seats with air suspension used on both our basic and high-end models. The ergonomic seats and backrests, plus the cushions equipped with ventilation channels guarantee optimum comfort even during long periods of use. The built-in lumbar support promotes a healthy sitting position, and the elegant design with well thought-out details and high-quality fabric covers will enhance any cab.

#### INDIVIDUAL COMFORT

The needs of the driver are the focus of the seats from PROBOSS. The adjustable lumbar support, the fine backrest adjustment and the optional adjustable armrests ensure fatigue-free work. Thanks to the high-quality cover fabrics made in Germany, we guarantee that the upholstery will stand the test of time.