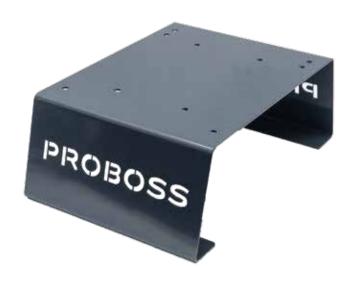

ARMREST, LEFT Part no. 24088014801L

Adjustable

ARMREST, RIGHT Part no. 24088014801R

Adjustable

BACK EXTENSION Part no. 24088014802

Adjustable

SEAT CONSOLE Part no. 2408800000

Our exclusive PROBOSS seat bundle will make a fantastic addition to your showroom. With the three premium seats and the corresponding consoles, you can create an exciting opportunity for your customers to choose their own seat and test it in advance. The perfect way to demonstrate the new alternative on the market. With our PROBOSS shop bundle, you will receive the corresponding consoles for displaying the three PROBOSS seats free of charge.

SHOP SET AS1480 | AS2480 | AS3520 | 3X SEAT CONSOLE Part no. 2408810000