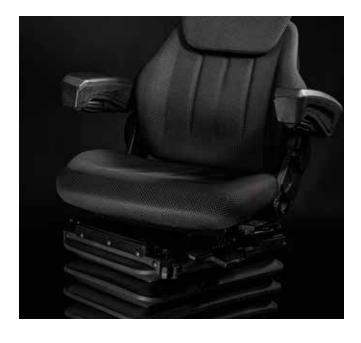

To start with, the new PROBOSS range features three seats with air suspension used on both our basic and high-end models. The ergonomic seats and backrests, plus the cushions equipped with ventilation channels guarantee optimum comfort even during long periods of use. The built-in lumbar support promotes a healthy sitting position, and the elegant design with well thought-out details and high-quality fabric covers will enhance any cab.

#### INDIVIDUAL COMFORT

The needs of the driver are the focus of the seats from PROBOSS. The adjustable lumbar support, the fine backrest adjustment and the optional adjustable armrests ensure fatigue-free work. Thanks to the high-quality cover fabrics made in Germany, we guarantee that the upholstery will stand the test of time.