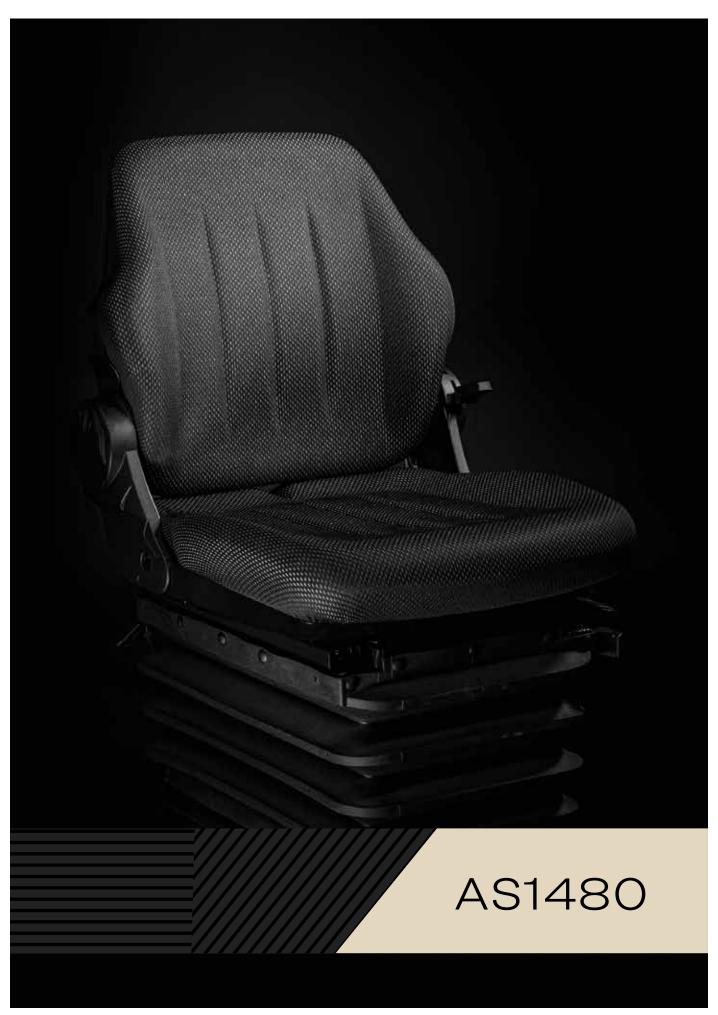

### SEAT | AS1480 | AIR SUSPENSION Part no. 2408801480

- Air suspension with 12V compressor
- Fore/aft isolator
- Continuous height adjustment
- Longitudinal adjustment
- Backrest tilt adjustment
- Mechanical lumbar support
- Seat cushion width 480 mm