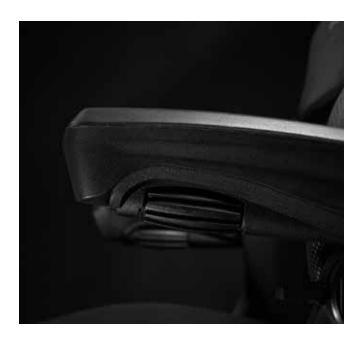

### SEAT | AS3520 | AIR SUSPENSION Part no. 2408803520

- Air suspension with 12V compressor
- Fore/aft isolator
- Continuous height adjustment
- Longitudinal adjustment
- Backrest tilt adjustment
- Mechanical lumbar support
- Adjustable Comfort Plus armrests
- Adjustable back extension
- Adjustable shock absorber
- Rotation max. 20° right/left
- Seat cushion width 520 mm

ARMREST, LEFT Part no. 24088014801L

Adjustable

ARMREST, RIGHT Part no. 24088014801R

Adjustable

BACK EXTENSION Part no. 24088014802

Adjustable

SEAT CONSOLE Part no. 2408800000

Our exclusive PROBOSS seat bundle will make a fantastic addition to your showroom. With the three premium seats and the corresponding consoles, you can create an exciting opportunity for your customers to choose their own seat and test it in advance. The perfect way to demonstrate the new alternative on the market. With our PROBOSS shop bundle, you will receive the corresponding consoles for displaying the three PROBOSS seats free of charge.