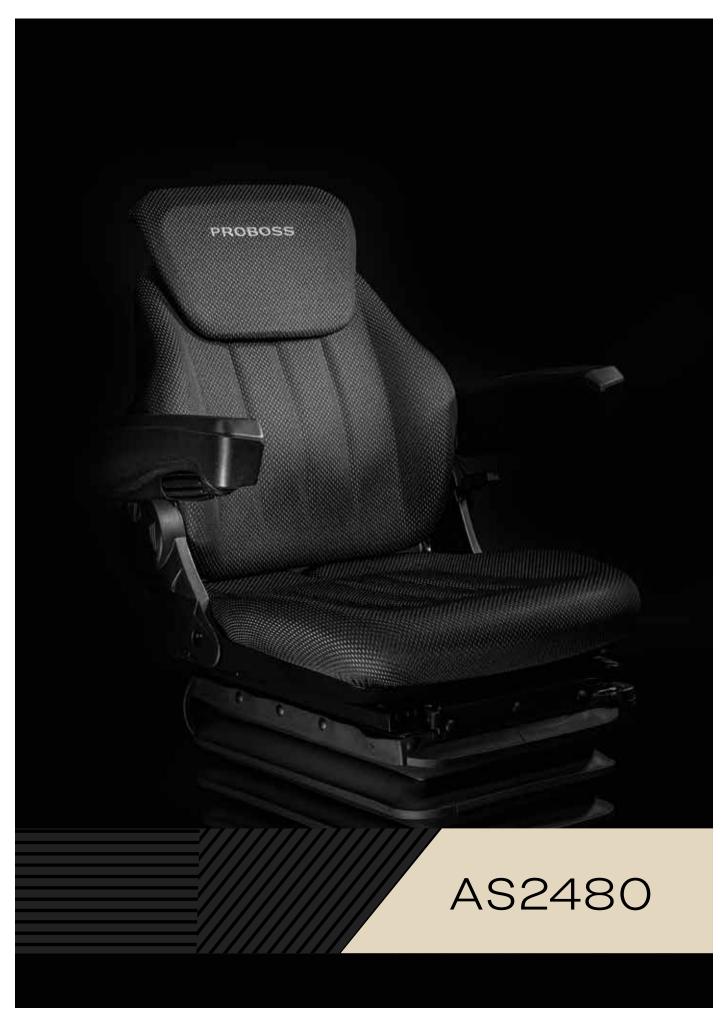

### SEAT | AS2480 | AIR SUSPENSION Part no. 2408802480

- Air suspension with 12V compressor
- Fore/aft isolator
- Continuous height adjustment
- Longitudinal adjustment
- Backrest tilt adjustment
- Mechanical lumbar support
- Adjustable comfort armrests
- Adjustable back extension
- Seat cushion width 480 mm