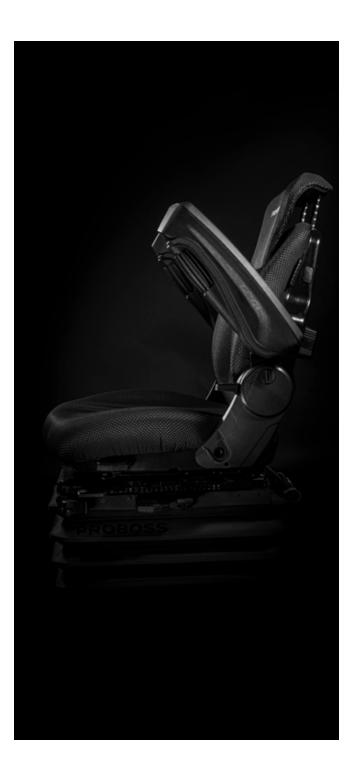

To start with, the new PROBOSS range features three seats with air suspension used on both our basic and high-end models. The ergonomic seats and backrests, plus the cushions equipped with ventilation channels guarantee optimum comfort even during long periods of use. The built-in lumbar support promotes a healthy sitting position, and the elegant design with well thought-out details and high-quality fabric covers will enhance any cab.

#### LOW-FREQUENCY SUSPENSION

With their innovative low-frequency suspension PROBOSS seats offer maximum comfort, reducing harmful vibrations and preventing the seats from rocking during field work.