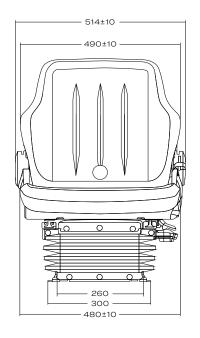

### SEAT | AS1480 | AIR SUSPENSION Part no. 2408801480

- Air suspension with 12V compressor
- Fore/aft isolator
- Continuous height adjustment
- Longitudinal adjustment
- Backrest tilt adjustment
- Mechanical lumbar support
- Seat cushion width 480 mm

### SEAT | AS2480 | AIR SUSPENSION Part no. 2408802480

- Air suspension with 12V compressor
- Fore/aft isolator
- Continuous height adjustment
- Longitudinal adjustment
- Backrest tilt adjustment
- Mechanical lumbar support
- Adjustable comfort armrests
- Adjustable back extension
- Seat cushion width 480 mm

### SEAT | AS3520 | AIR SUSPENSION Part no. 2408803520

- Air suspension with 12V compressor
- Fore/aft isolator
- Continuous height adjustment
- Longitudinal adjustment
- Backrest tilt adjustment
- Mechanical lumbar support
- Adjustable Comfort Plus armrests
- Adjustable back extension
- Adjustable shock absorber
- Rotation max. 20° right/left
- Seat cushion width 520 mm

#### **COMPACT HEIGHT**

All PROBOSS seats have an extremely compact overall height and a very low Seat Index Point (SIP). Despite their low height, all PROBOSS seats offer excellent vibration comfort.