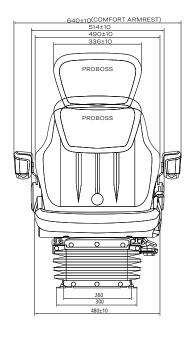

### SEAT | AS3520 | AIR SUSPENSION Part no. 2408803520

- Air suspension with 12V compressor
- Fore/aft isolator
- Continuous height adjustment
- Longitudinal adjustment
- Backrest tilt adjustment
- Mechanical lumbar support
- Adjustable Comfort Plus armrests
- Adjustable back extension
- Adjustable shock absorber
- Rotation max. 20° right/left
- Seat cushion width 520 mm