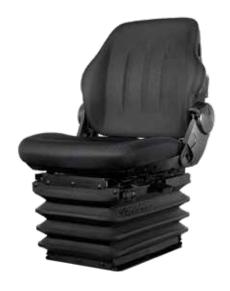

### SEAT | AS1480 | AIR SUSPENSION Part no. 2408801480

- Air suspension with 12V compressor
- Fore/aft isolator
- Continuous height adjustment
- Longitudinal adjustment
- Backrest tilt adjustment
- Mechanical lumbar support
- Seat cushion width 480 mm

### SEAT | AS2480 | AIR SUSPENSION Part no. 2408802480

- Air suspension with 12V compressor
- Fore/aft isolator
- Continuous height adjustment
- Longitudinal adjustment
- Backrest tilt adjustment
- Mechanical lumbar support
- Adjustable comfort armrests
- Adjustable back extension
- Seat cushion width 480 mm

### SEAT | AS3520 | AIR SUSPENSION Part no. 2408803520

- Air suspension with 12V compressor
- Fore/aft isolator
- Continuous height adjustment
- Longitudinal adjustment
- Backrest tilt adjustment
- Mechanical lumbar support
- Adjustable Comfort Plus armrests
- Adjustable back extension
- Adjustable shock absorber
- Rotation max. 20° right/left
- Seat cushion width 520 mm