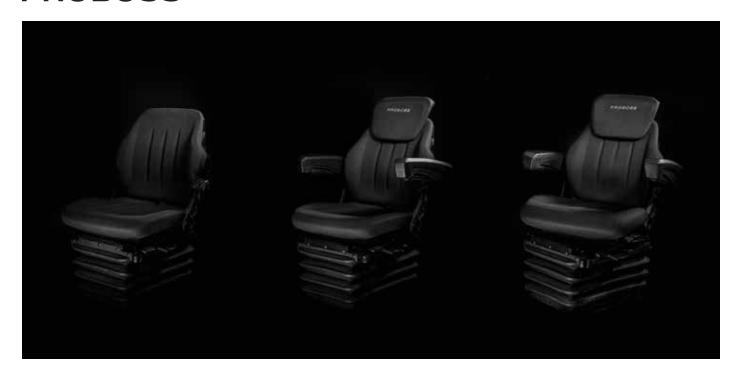

To start with, the new PROBOSS range features three seats with air suspension used on both our basic and high-end models. The ergonomic seats and backrests, plus the cushions equipped with ventilation channels guarantee optimum comfort even during long periods of use. The built-in lumbar support promotes a healthy sitting position, and the elegant design with well thought-out details and high-quality fabric covers will enhance any cab.

### SEAT | AS1480 | AIR SUSPENSION Part no. 2408801480

- Air suspension with 12V compressor
- Fore/aft isolator
- Continuous height adjustment
- Longitudinal adjustment
- Backrest tilt adjustment
- Mechanical lumbar support
- Seat cushion width 480 mm

### SEAT | AS2480 | AIR SUSPENSION Part no. 2408802480

- Air suspension with 12V compressor
- Fore/aft isolator
- Continuous height adjustment
- Longitudinal adjustment
- Backrest tilt adjustment
- Mechanical lumbar support
- Adjustable comfort armrests
- Adjustable back extension
- Seat cushion width 480 mm

### SEAT | AS3520 | AIR SUSPENSION Part no. 2408803520

- Air suspension with 12V compressor
- Fore/aft isolator
- Continuous height adjustment
- Longitudinal adjustment
- Backrest tilt adjustment
- Mechanical lumbar support
- Adjustable Comfort Plus armrests
- Adjustable back extension
- Adjustable shock absorber
- Rotation max. 20° right/left
- Seat cushion width 520 mm