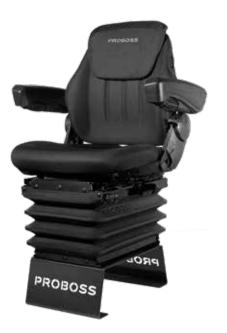

### SEAT | AS2480 | AIR SUSPENSION Part no. 2408802480

- Air suspension with 12V compressor
- Fore/aft isolator
- Continuous height adjustment
- Longitudinal adjustment
- Backrest tilt adjustment
- Mechanical lumbar support
- Adjustable comfort armrests
- Adjustable back extension
- Seat cushion width 480 mm