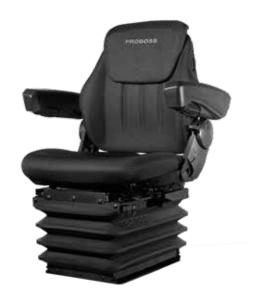

### SEAT | AS2480 | AIR SUSPENSION Part no. 2408802480

- Air suspension with 12V compressor
- Fore/aft isolator
- Continuous height adjustment
- Longitudinal adjustment
- Backrest tilt adjustment
- Mechanical lumbar support
- Adjustable comfort armrests
- Adjustable back extension
- Seat cushion width 480 mm