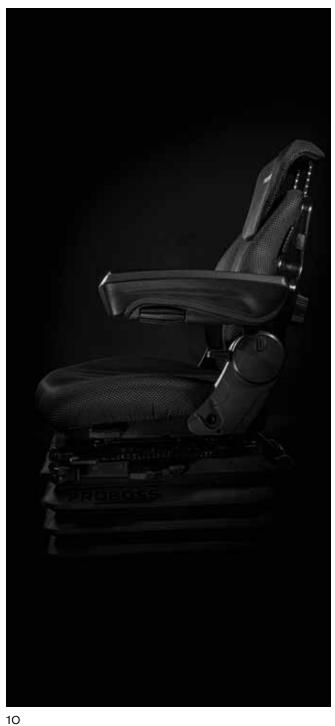

To start with, the new PROBOSS range features three seats with air suspension used on both our basic and high-end models. The ergonomic seats and backrests, plus the cushions equipped with ventilation channels guarantee optimum comfort even during long periods of use. The built-in lumbar support promotes a healthy sitting position, and the elegant design with well thought-out details and high-quality fabric covers will enhance any cab.

#### **COMPACT HEIGHT**

All PROBOSS seats have an extremely compact overall height and a very low Seat Index Point (SIP). Despite their low height, all PROBOSS seats offer excellent vibration comfort.