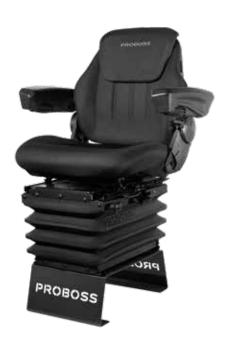

### SEAT | AS3520 | AIR SUSPENSION Part no. 2408803520

- Air suspension with 12V compressor
- Fore/aft isolator
- Continuous height adjustment
- Longitudinal adjustment
- Backrest tilt adjustment
- Mechanical lumbar support
- Adjustable Comfort Plus armrests
- Adjustable back extension
- Adjustable shock absorber
- Rotation max. 20° right/left
- Seat cushion width 520 mm