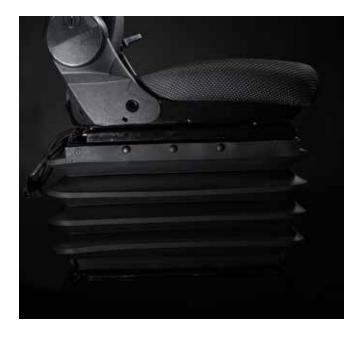

#### LARGER ROLLERS

Thanks to larger rollers and despite their compact design, all PROBOSS seats have a smooth-running suspension system and are extremely robust at the same time. Our rollers are less sensitive to dust and dirt, and therefore achieve a significantly longer service life.

#### **COMPACT HEIGHT**

All PROBOSS seats have an extremely compact overall height and a very low Seat Index Point (SIP). Despite their low height, all PROBOSS seats offer excellent vibration comfort.

#### LOW-FREQUENCY SUSPENSION

With their innovative low-frequency suspension PROBOSS seats offer maximum comfort, reducing harmful vibrations and preventing the seats from rocking during field work.