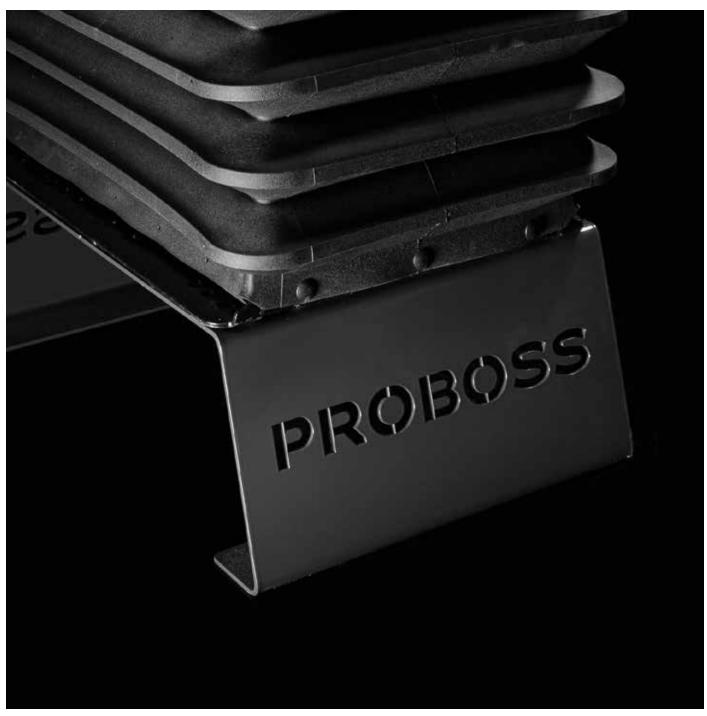

ARMREST, LEFT Part no. 24088014801L

Adjustable

ARMREST, RIGHT Part no. 24088014801R

Adjustable

BACK EXTENSION Part no. 24088014802

Adjustable

SEAT CONSOLE Part no. 2408800000

Our exclusive PROBOSS seat bundle will make a fantastic addition to your showroom. With the three premium seats and the corresponding consoles, you can create an exciting opportunity for your customers to choose their own seat and test it in advance. The perfect way to demonstrate the new alternative on the market. With our PROBOSS shop bundle, you will receive the corresponding consoles for displaying the three PROBOSS seats free of charge.

SHOP SET AS1480 | AS2480 | AS3520 | 3X SEAT CONSOLE Part no. 2408810000