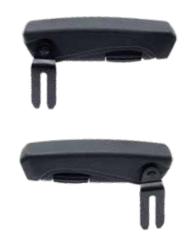

ARMREST, LEFT Part no. 24088014801L

Adjustable

ARMREST, RIGHT Part no. 24088014801R

Adjustable

BACK EXTENSION Part no. 24088014802

Adjustable

SEAT CONSOLE Part no. 2408800000

Our exclusive PROBOSS seat bundle will make a fantastic addition to your showroom. With the three premium seats and the corresponding consoles, you can create an exciting opportunity for your customers to choose their own seat and test it in advance. The perfect way to demonstrate the new alternative on the market. With our PROBOSS shop bundle, you will receive the corresponding consoles for displaying the three PROBOSS seats free of charge.