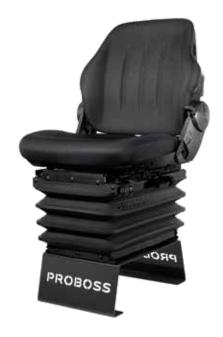

### SEAT | AS1480 | AIR SUSPENSION Part no. 2408801480

- Air suspension with 12V compressor
- Fore/aft isolator
- Continuous height adjustment
- Longitudinal adjustment
- Backrest tilt adjustment
- Mechanical lumbar support
- Seat cushion width 480 mm