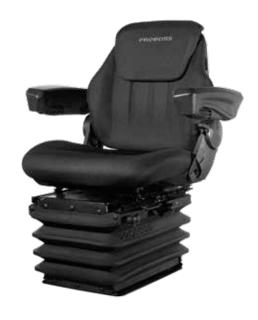

To start with, the new PROBOSS range features three seats with air suspension used on both our basic and high-end models. The ergonomic seats and backrests, plus the cushions equipped with ventilation channels guarantee optimum comfort even during long periods of use. The built-in lumbar support promotes a healthy sitting position, and the elegant design with well thought-out details and high-quality fabric covers will enhance any cab.

### SEAT | AS1480 | AIR SUSPENSION Part no. 2408801480

- Air suspension with 12V compressor
- Fore/aft isolator
- Continuous height adjustment
- Longitudinal adjustment
- Backrest tilt adjustment
- Mechanical lumbar support
- Seat cushion width 480 mm

### SEAT | AS2480 | AIR SUSPENSION Part no. 2408802480

- Air suspension with 12V compressor
- Fore/aft isolator
- Continuous height adjustment
- Longitudinal adjustment
- Backrest tilt adjustment
- Mechanical lumbar support
- Adjustable comfort armrests
- Adjustable back extension
- Seat cushion width 480 mm

### SEAT | AS3520 | AIR SUSPENSION Part no. 2408803520

- Air suspension with 12V compressor
- Fore/aft isolator
- Continuous height adjustment
- Longitudinal adjustment
- Backrest tilt adjustment
- Mechanical lumbar support
- Adjustable Comfort Plus armrests
- Adjustable back extension
- Adjustable shock absorber
- Rotation max. 20° right/left
- Seat cushion width 520 mm