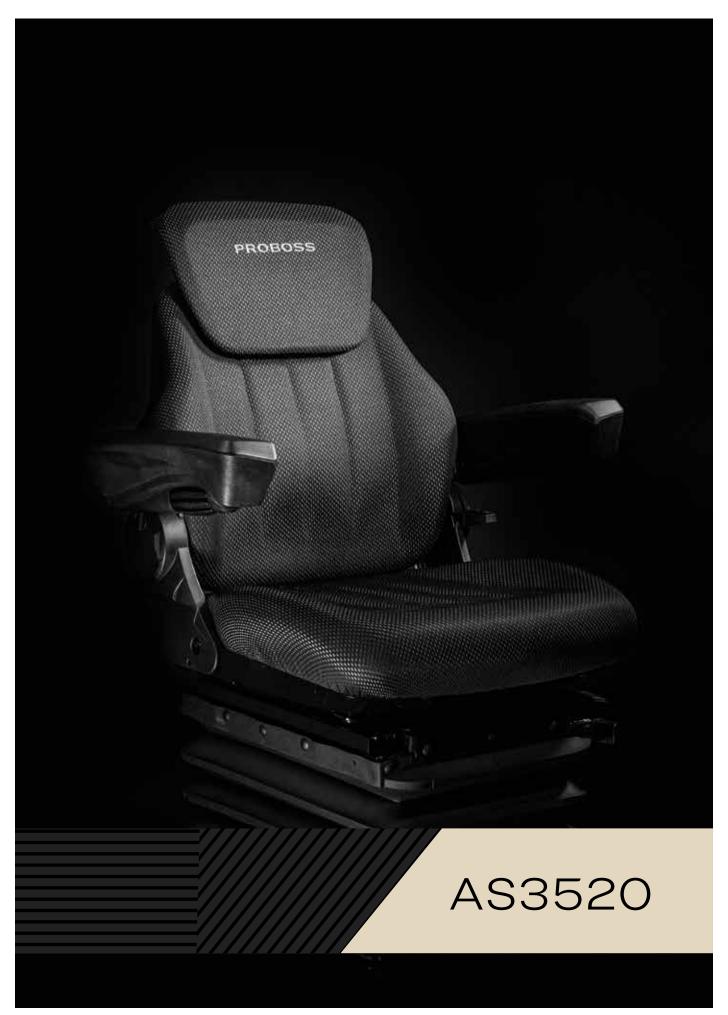

### SEAT | AS3520 | AIR SUSPENSION Part no. 2408803520

- Air suspension with 12V compressor
- Fore/aft isolator
- Continuous height adjustment
- Longitudinal adjustment
- Backrest tilt adjustment
- Mechanical lumbar support
- Adjustable Comfort Plus armrests
- Adjustable back extension
- Adjustable shock absorber
- Rotation max. 20° right/left
- Seat cushion width 520 mm