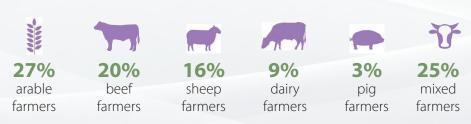

**CR®PTEC**

# Showcasing the best of UK agriculture



LAMMA continues to be the **UK's Premier** Farm Machinery, Equipment, and Services Show, renowned for unveiling the latest products, ground breaking innovations, and exceptional services that drive the agricultural industry forward.

The NEC, being a world-class venue with seamless transport links, amplified by an extensive marketing reach, combined with a premier event team with decades of expertise, LAMMA continues to attract tens of thousands of engaged attendees each year.

Behind the scenes, in-depth preparations for LAMMA 2026 are already in full swing, promising a thoroughly successful event where exhibitors and visitors alike will experience great success, as well as an unforgettable experience.

#### **LAMMA 2025 visitors**



# **Introducing CropTec**

In 2026, CropTec will be co-locating with LAMMA, bringing together the largest gathering of arable farmers in the UK. This valuable combination of audiences will increase your visibility and offer endless opportunities to engage with potential customers.

CropTec has grown as a stand-alone event, becoming the specialised hub for the arable sector, spotlighting critical industry issues from crop varieties and disease management to pioneering technology and regulatory updates. The co-location at LAMMA 2026 will provide exhibitors a unique opportunity to engage with an expanded audience, offering visitors a streamlined experience where they can explore everything the arable sector has to offer, all in one place.

"This collaboration is about providing real value t