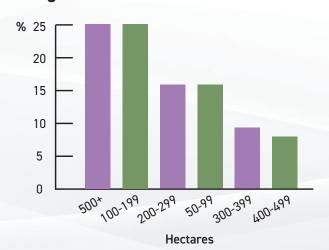

## Size of Farming Land

<sup>\*</sup> Stats taken from the 2025 pre-show registration forms