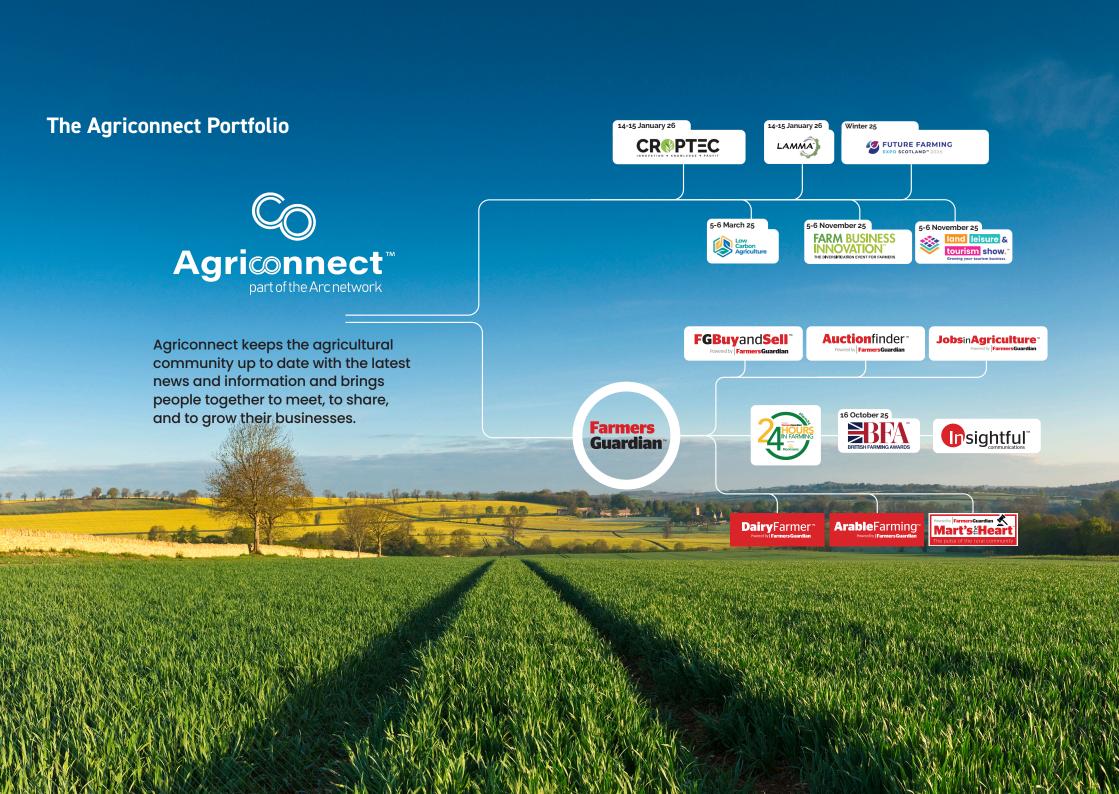

# **Introducing CropTec**

In 2026, CropTec will be co-locating with LAMMA, bringing together the largest gathering of arable farmers in the UK. This valuable combination of audiences will increase your visibility and offer endless opportunities to engage with potential customers.

CropTec has grown as a stand-alone event, becoming the specialised hub for the arable sector, spotlighting critical industry issues from crop varieties and disease management to pioneering technology and regulatory updates. The co-location at LAMMA 2026 will provide exhibitors a unique opportunity to engage with an expanded audience, offering visitors a streamlined experience where they can explore everything the arable sector has to offer, all in one place.