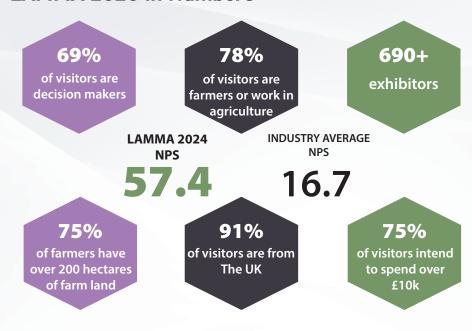

from crop varieties and disease management to pioneering technology and regulatory updates. The co-location at LAMMA 2026 will provide exhibitors a unique opportunity to engage with an expanded audience, offering visitors a streamlined experience where they can explore everything the arable sector has to offer, all in one place.

"This collaboration is about providing real value to our exhibitors and attendees by reducing the time pressures on our busy farmers. Farmers who may have previously only attended one event now have a compelling reason to attend both, giving them access to innovations, insights, and industry expertise across both machinery and arable technology."

Sarah Whittaker-Smith, Agriconnect Event Portfolio Director

#### Croptec in numbers:





## LAMMA 2025 in Numbers



## Size of Farming Land



<sup>\*</sup> Stats taken from the 2025 pre-show registration forms

## **Exhibitor Feedback**





We are very happy with the support from the LAMMA team, both in the run up to the show and during. LAMMA is the show to be at. It's great to see customers new and old and it's a very successful show for the Valtra brand.

#### **VALTRA**



LAMMA is a great place to meet up with our existing clients and meet new, it's what brings us back each year. The show has been very busy for us once again.

#### **AGRIFAC**



We've had a really great show here at LAMMA – Full of quality conversations. Our stand is particularly interactive this year so it's been really drawing people in. We're looking forward to next year already!

#### **AGCO**

<sup>\*</sup> Feedback taken