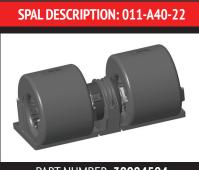

| PART NUMBER: <b>30004504</b> |  |
|------------------------------|--|
| AIR FLOW: 531 CFM            |  |
| VOLTAGE: 12V                 |  |
| SPEEDS: SINGLE               |  |
| LENGTH: 320mm                |  |
| WIDTH: 139.8mm               |  |
| HEIGHT: 167.5mm              |  |