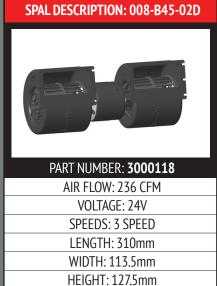

| PART NUMBER: 30000453 |  |
|-----------------------|--|
| AIR FLOW: 354 CFM     |  |
| VOLTAGE: 12V          |  |
| SPEEDS: SINGLE        |  |
| LENGTH: 310mm         |  |
| WIDTH: 113.1mm        |  |
| HEIGHT: 127.5mm       |  |