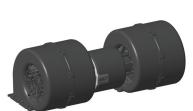

### **TWIN BLOWERS**

Images are for illustration only

| AL DESCRIPTION: 006-A46-22 | SPAL DESCRIPTION: 006-A39-22 | SPAL DE |
|----------------------------|------------------------------|---------|
|                            |                              |         |
| PART NUMBER: 3000018       | PART NUMBER: 30000125        | PA      |
| AIR FLOW: 537 CFM          | AIR FLOW: 690 CFM            |         |
| VOLTAGE: 12V               | VOLTAGE: 12V                 |         |
| SPEEDS: SINGLE             | SPEEDS: SINGLE               |         |
| LENGTH: 351mm              | LENGTH: 351mm                |         |
| WIDTH: 139.8mm             | WIDTH: 139.8mm               |         |
| HEIGHT: 167.5mm            | HEIGHT: 167.5mm              |         |
| L DESCRIPTION: 008-A45-02D | SPAL DESCRIPTION: 008-A46-02 | SPAL D  |
|                            |                              |         |

| PART NUMBER: 30000453 |  |
|-----------------------|--|
| AIR FLOW: 354 CFM     |  |
| VOLTAGE: 12V          |  |
| SPEEDS: SINGLE        |  |
| LENGTH: 310mm         |  |
| WIDTH: 113.1mm        |  |
| HEIGHT: 127.5mm       |  |

| PART NUMBER: <b>30004504</b> |  |
|------------------------------|--|
| AIR FLOW: 531 CFM            |  |
| VOLTAGE: 12V                 |  |
| SPEEDS: SINGLE               |  |
| LENGTH: 320mm                |  |
| WIDTH: 139.8mm               |  |
| HEIGHT: 167.5mm              |  |

#### **SPAL DESCRIPTION: 00**

| PART NUMBER: <b>30000452</b> |  |
|------------------------------|--|
| AIR FLOW: 407 CFM            |  |
| VOLTAGE: 12V                 |  |
| SPEEDS: SINGLE               |  |
| LENGTH: 310mm                |  |
| WIDTH: 113.1mm               |  |
| HEIGHT: 127.5mm              |  |
|                              |  |