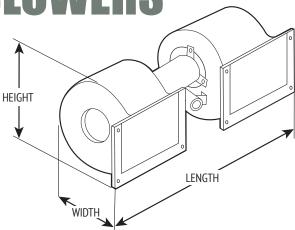

**SPAL DESCRIPTION: 0** 

Connector type

Use the diagram above as a reference to measure the dimensions of your blower. This will help you determine which is suitable for your vehicle.