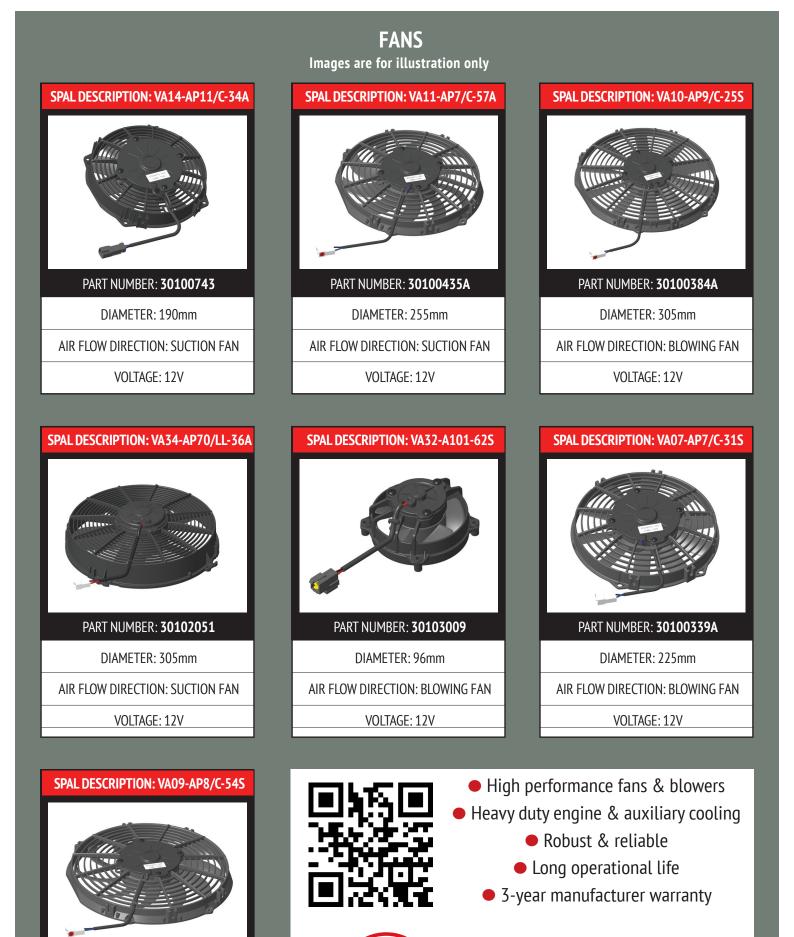

#### SINGLE BLOWERS

| Images are for illustration only |                                                                                                                                                                                                                                                                                                                                                                                                                                                                                                                                                                                                                                                                                                                                                                                                                                                                                                                                                                                                                                                                                                                                                                                                                                                                                                                                                                                                                                                                                                                                                                                                                                                                                                                                                                                                                                                                                    |                                |  |
|----------------------------------|------------------------------------------------------------------------------------------------------------------------------------------------------------------------------------------------------------------------------------------------------------------------------------------------------------------------------------------------------------------------------------------------------------------------------------------------------------------------------------------------------------------------------------------------------------------------------------------------------------------------------------------------------------------------------------------------------------------------------------------------------------------------------------------------------------------------------------------------------------------------------------------------------------------------------------------------------------------------------------------------------------------------------------------------------------------------------------------------------------------------------------------------------------------------------------------------------------------------------------------------------------------------------------------------------------------------------------------------------------------------------------------------------------------------------------------------------------------------------------------------------------------------------------------------------------------------------------------------------------------------------------------------------------------------------------------------------------------------------------------------------------------------------------------------------------------------------------------------------------------------------------|--------------------------------|--|
| SPAL DESCRIPTION: 001-A46-03D    | SPAL DESCRIPTION: 009-A70-74D                                                                                                                                                                                                                                                                                                                                                                                                                                                                                                                                                                                                                                                                                                                                                                                                                                                                                                                                                                                                                                                                                                                                                                                                                                                                                                                                                                                                                                                                                                                                                                                                                                                                                                                                                                                                                                                      | SPAL DESCRIPTION: 023-A70-74D  |  |
|                                  |                                                                                                                                                                                                                                                                                                                                                                                                                                                                                                                                                                                                                                                                                                                                                                                                                                                                                                                                                                                                                                                                                                                                                                                                                                                                                                                                                                                                                                                                                                                                                                                                                                                                                                                                                                                                                                                                                    | Hereit                         |  |
| PART NUMBER: <b>30000298</b>     | PART NUMBER: <b>30000555B</b>                                                                                                                                                                                                                                                                                                                                                                                                                                                                                                                                                                                                                                                                                                                                                                                                                                                                                                                                                                                                                                                                                                                                                                                                                                                                                                                                                                                                                                                                                                                                                                                                                                                                                                                                                                                                                                                      | PART NUMBER: 30003542          |  |
| AIR FLOW: 254 CFM                | AIR FLOW: 319 CFM                                                                                                                                                                                                                                                                                                                                                                                                                                                                                                                                                                                                                                                                                                                                                                                                                                                                                                                                                                                                                                                                                                                                                                                                                                                                                                                                                                                                                                                                                                                                                                                                                                                                                                                                                                                                                                                                  | AIR FLOW: 319 CFM              |  |
| VOLTAGE: 12V                     | VOLTAGE: 12V                                                                                                                                                                                                                                                                                                                                                                                                                                                                                                                                                                                                                                                                                                                                                                                                                                                                                                                                                                                                                                                                                                                                                                                                                                                                                                                                                                                                                                                                                                                                                                                                                                                                                                                                                                                                                                                                       | VOLTAGE: 12V                   |  |
| SPEEDS: SINGLE                   | SPEEDS: SINGLE                                                                                                                                                                                                                                                                                                                                                                                                                                                                                                                                                                                                                                                                                                                                                                                                                                                                                                                                                                                                                                                                                                                                                                                                                                                                                                                                                                                                                                                                                                                                                                                                                                                                                                                                                                                                                                                                     | SPEEDS: SINGLE                 |  |
| LENGTH: 208.7mm                  | LENGTH: 139mm                                                                                                                                                                                                                                                                                                                                                                                                                                                                                                                                                                                                                                                                                                                                                                                                                                                                                                                                                                                                                                                                                                                                                                                                                                                                                                                                                                                                                                                                                                                                                                                                                                                                                                                                                                                                                                                                      | LENGTH: 175mm                  |  |
| WIDTH: 159mm                     | WIDTH: 146mm                                                                                                                                                                                                                                                                                                                                                                                                                                                                                                                                                                                                                                                                                                                                                                                                                                                                                                                                                                                                                                                                                                                                                                                                                                                                                                                                                                                                                                                                                                                                                                                                                                                                                                                                                                                                                                                                       | WIDTH: 152.15mm                |  |
| HEIGHT: 209.8mm                  | HEIGHT: 163.9mm                                                                                                                                                                                                                                                                                                                                                                                                                                                                                                                                                                                                                                                                                                                                                                                                                                                                                                                                                                                                                                                                                                                                                                                                                                                                                                                                                                                                                                                                                                                                                                                                                                                                                                                                                                                                                                                                    | HEIGHT: 181.7mm                |  |
| SPAL DESCRIPTION: 009-A70/1-74D  | SPAL DESCRIPTION: 001-A39-49D                                                                                                                                                                                                                                                                                                                                                                                                                                                                                                                                                                                                                                                                                                                                                                                                                                                                                                                                                                                                                                                                                                                                                                                                                                                                                                                                                                                                                                                                                                                                                                                                                                                                                                                                                                                                                                                      | SPAL DESCRIPTION: 010-A70-74D  |  |
|                                  | and the second sec |                                |  |
| PART NUMBER: <b>30000573B</b>    | PART NUMBER: 30001026                                                                                                                                                                                                                                                                                                                                                                                                                                                                                                                                                                                                                                                                                                                                                                                                                                                                                                                                                                                                                                                                                                                                                                                                                                                                                                                                                                                                                                                                                                                                                                                                                                                                                                                                                                                                                                                              | PART NUMBER: <b>30003523B</b>  |  |
| AIR FLOW: 319 CFM                | AIR FLOW: 348 CFM                                                                                                                                                                                                                                                                                                                                                                                                                                                                                                                                                                                                                                                                                                                                                                                                                                                                                                                                                                                                                                                                                                                                                                                                                                                                                                                                                                                                                                                                                                                                                                                                                                                                                                                                                                                                                                                                  | AIR FLOW: 301 CFM              |  |
| VOLTAGE: 12V                     | VOLTAGE: 12V                                                                                                                                                                                                                                                                                                                                                                                                                                                                                                                                                                                                                                                                                                                                                                                                                                                                                                                                                                                                                                                                                                                                                                                                                                                                                                                                                                                                                                                                                                                                                                                                                                                                                                                                                                                                                                                                       | VOLTAGE: 12V                   |  |
| SPEEDS: SINGLE                   | SPEEDS: SINGLE                                                                                                                                                                                                                                                                                                                                                                                                                                                                                                                                                                                                                                                                                                                                                                                                                                                                                                                                                                                                                                                                                                                                                                                                                                                                                                                                                                                                                                                                                                                                                                                                                                                                                                                                                                                                                                                                     | SPEEDS: SINGLE                 |  |
| LENGTH: 139mm                    | LENGTH: 208.7mm                                                                                                                                                                                                                                                                                                                                                                                                                                                                                                                                                                                                                                                                                                                                                                                                                                                                                                                                                                                                                                                                                                                                                                                                                                                                                                                                                                                                                                                                                                                                                                                                                                                                                                                                                                                                                                                                    | LENGTH: 133.5mm                |  |
| WIDTH: 146                       | WIDTH: 144.9mm                                                                                                                                                                                                                                                                                                                                                                                                                                                                                                                                                                                                                                                                                                                                                                                                                                                                                                                                                                                                                                                                                                                                                                                                                                                                                                                                                                                                                                                                                                                                                                                                                                                                                                                                                                                                                                                                     | WIDTH: 140.2mm                 |  |
| HEIGHT: 163.9mm                  | HEIGHT: 209.8mm                                                                                                                                                                                                                                                                                                                                                                                                                                                                                                                                                                                                                                                                                                                                                                                                                                                                                                                                                                                                                                                                                                                                                                                                                                                                                                                                                                                                                                                                                                                                                                                                                                                                                                                                                                                                                                                                    | HEIGHT: 167.8mm                |  |
|                                  |                                                                                                                                                                                                                                                                                                                                                                                                                                                                                                                                                                                                                                                                                                                                                                                                                                                                                                                                                                                                                                                                                                                                                                                                                                                                                                                                                                                                                                                                                                                                                                                                                                                                                                                                                                                                                                                                                    | SPAL DESCRIPTION: 008-A100-93D |  |
|                                  |                                                                                                                                                                                                                                                                                                                                                                                                                                                                                                                                                                                                                                                                                                                                                                                                                                                                                                                                                                                                                                                                                                                                                                                                                                                                                                                                                                                                                                                                                                                                                                                                                                                                                                                                                                                                                                                                                    | Fod area                       |  |

| a.                    |  |
|-----------------------|--|
| PART NUMBER: 30003166 |  |
| AIR FLOW: 153 CFM     |  |
| VOLTAGE: 12V          |  |
| SPEEDS: 3 SPEED       |  |
| LENGTH: 119mm         |  |
| WIDTH: 113.1mm        |  |
| HEIGHT: 127.5mm       |  |
|                       |  |

PART NUMBER: 30100433A

DIAMETER: 280mm

AIR FLOW DIRECTION: BLOWING FAN

VOLTAGE: 12V

www.spalautomotive.co.uk sales@spalautomotive.co.uk 01905 613 714

AUTOMOTIVE