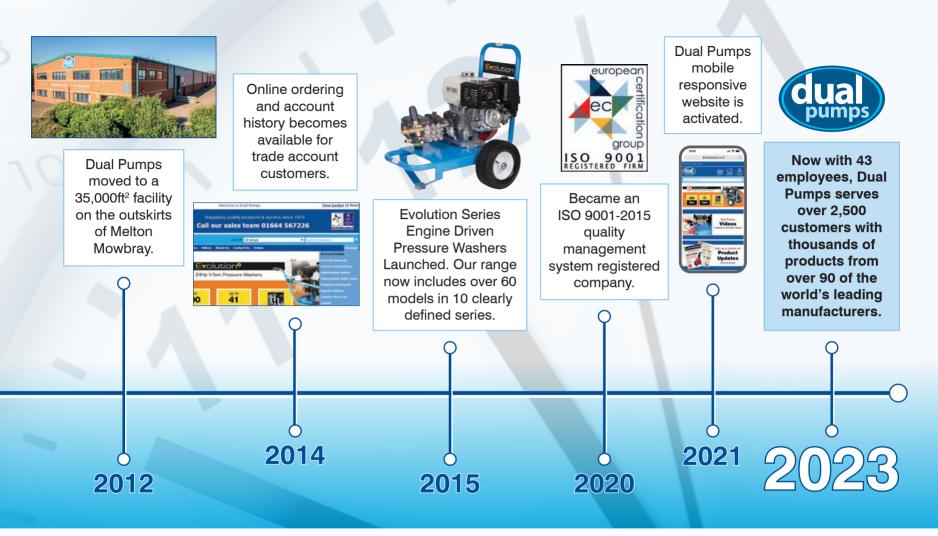

#### **Dual Pumps Timeline**

Located in Melton Mowbray, Leicestershire, in the heart of the East Midlands, we have good transport links and offer next-day delivery to most of the UK. Good access to East Midlands, Birmingham, and London Stansted international airports enables easy traveling for oversea visitors.