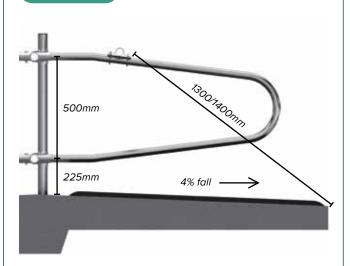

### **Optima Mattress**

The double layer, 60mm thick, mattress system is the first continuous mattress to be developed with a unique 4% built-in slope at the heel stone. This slope allows liquids to drain off at the rear ensuring a dryer, cleaner mattress top.