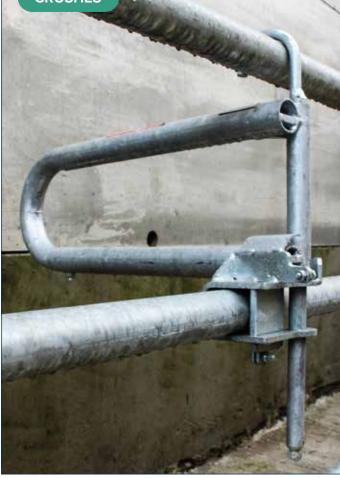

### **Guillotine Gate**

This sliding gate is ideal for the back or centre of any modern handling system. Gives full control of livestock without entering the penning.