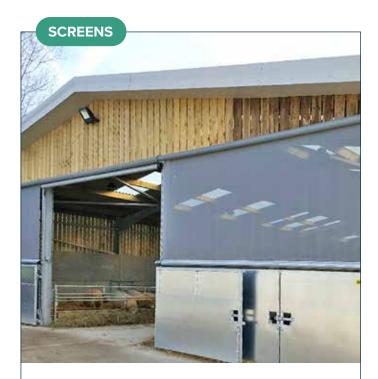

### **Bay Screen**

The Galebreaker Bay screen is the market leader for fast fit, long lasting, weather protection. Easy to install and fully adjustable, able to fit all openings.

### **Roller Screen**

The Galebreaker Rollerscreen system is a spring-operated windbreak allowing for variable ventilation as well as weather protection.