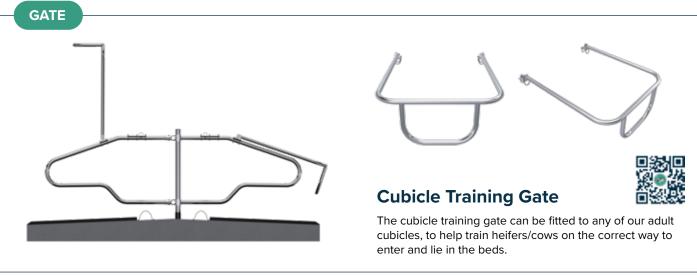

e of telescopic adjustment within each size. 2 metre extension available by using long panel end.







4 direction strap hanger

### **Strap Hangers**

Range of strap hangers for use with Jourdain 101mm and 140mm octagonal posts.



### **Octagonal Posts & Clamps**

Jourdain 101mm and 140mm stock friendly octagonal posts. The patented 8-sided shape eliminates the chance of rotating when either set in a socket or concrete.

### **GATE**





4 direction post hanger

### Hangers

Range of hangers for use with 120mm box posts.



### **120mm Box Posts**

The box post is ideal for any penning situation, especially in areas where gates are opened continuously. This is because the box post is a lot more secure, and eliminates posts turning.











ensure cows follow the correct path.









### **Fixtures & Fittings**



FE2102 Flat hanger (pair)



FE2102S Flat hanger slotted (pair)



FE2104 3" Spacer hanger (pair)



FE2104S 3" Spacer hanger slotted (pair)



FE2105 2" Spacer hanger (pair)



FE2105S 2" Spacer hanger slotted (pair)



FE2117 Multi fix bracket (pair)



TE8127 RSJ centre latch receiver (pair)



TE7018 Swing over gate bracket



TE8065 4 & 5 Bar centre latch over-lapping gate bracket



4 & 5 Bar spring latch over-lapping gate bracket



TE8128 RSJ side edge receiver (pair)



TE8126 RSJ side latch receiver (pair)



TE6000 Long wall hanger



TE7007 2.1mtr RSJ post 7"x4"



TE6997 2mtr RSJ post 6"x6"



FE2112 Wide wall hanger (pair)



TE7019 Drop latch





### **Automatic Calving Yoke** with Operation Gate

The Jourdain Single calving yoke coupled w