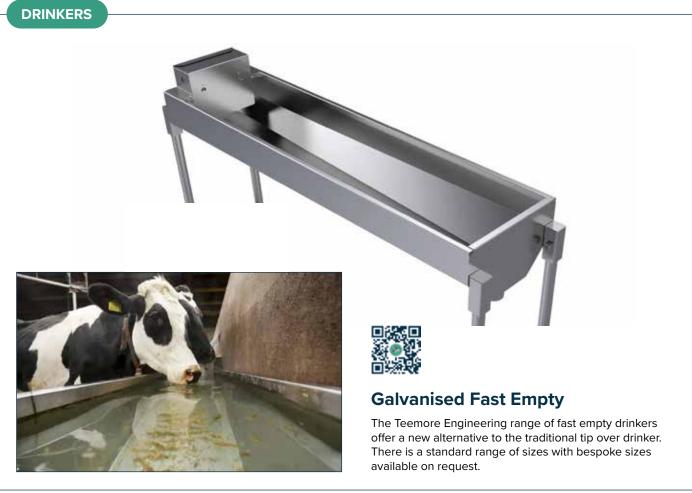

### **Bolt to Wall Drinker**

Bolt to wall drinker with fast empty valve for easy cleaning. This centre ball valve drinker is ideal for servicing 2 pens. The drinker is fully galvanised.