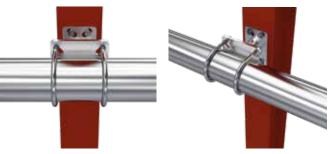

### **Strap Hangers**

Range of strap hangers for use with Jourdain 101mm and 140mm octagonal posts.

### **Octagonal Posts & Clamps**

Jourdain 101mm and 140mm stock friendly octagonal posts. The patented 8-sided shape eliminates the chance of rotating when either set in a socket or concrete.