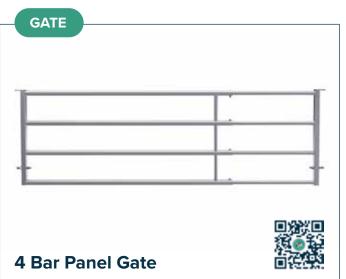

ingle Pipe Neck Rail & Spacer Bracket



Heavy duty single pipe feeding system. This costeffective feeding option is commonly used in dairy cow housing. The 100mm space bracket is designed to push the rail away from the cow, reducing contact and allowing further reach.



# GATE 4 bar standard back

4 bar drinker back

\*Each gate comes in two parts – the Gate Back and the Gate End



### 4 Bar Standard Back

4 tubes made from tube  $\emptyset$  60mm, length 2.5m. Compatible with all 4 Bar Ends.



**GATE** 

4 tubes made from tube ø 60mm, length 2.5m. Compatible with all 4 Bar Ends.



1 or 2 metres of telescopic adjustment within each size. 2

metre extension available by using long panel end.

### **Surlock 101 Brackets**

Range of Surlock brackets for use with spring latch receivers.



Heavy duty 4 bar panel end designed with 1 or 2 metres of telescopic adjustment within each size. Ideal for dividing pens. 2 metre extension available by using long panel end.





metre of telescopic adjustment within each size. 2 metre

extension available by using long panel end.



Heavy duty 4 bar centre latch square gate end is designed with 1 or 2 metres of telescopic adjustment within each size. 2 metre extension available by using long panel end.



Heavy duty 4 bar trough panel is designed with 1 metre of telescopic adjustment within each size. 2 metre extension available by using long panel end.







4 direction strap hanger

### **Strap Hangers**

Range of strap hangers for use with Jourdain 101mm and 140mm octagonal posts.



### **Octagonal Posts & Clamps**

Jourdain 101m