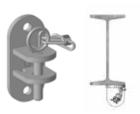

### **Strap Hangers**

Range of strap hangers for use with Jourdain 101mm and 140mm octagonal posts.

### **Octagonal Posts & Clamps**

Jourdain 101mm and 140mm stock friendly octagonal posts. The patented 8-sided shape eliminates the chance of rotating when either set in a socket or concrete.