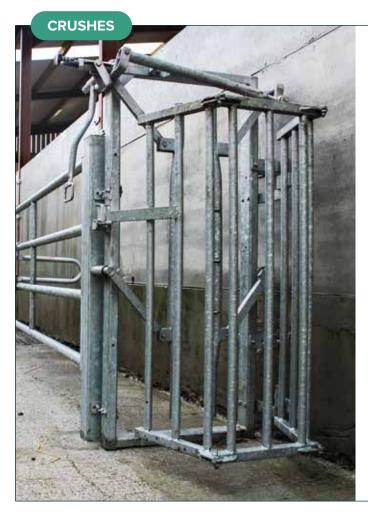

# CRUSHES & HANDLING

WITH YEARS OF ON-FARM EXPERIENCE, OUR TEAM CAN ADVISE ON THE MOST EFFECTIVE AND EFFICIENT OPTIONS FOR YOUR LIVESTOCK HANDLING NEEDS, FROM CALF DEHORNING CRATES TO HEAVY DUTY CRUSH AND RACE EQUIPMENT.

### **Teemore Crush Gate**

The Teemore Engineering side lever gate with 3-piece front cage is the ideal gate for working with varied stock sizes and types, and those with larger horns.