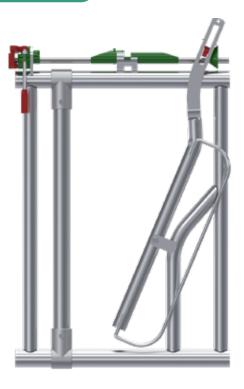

### **Automatic Calving Yoke** with Operation Gate

The Jourdain Single calving yoke coupled with the operation gate are ideal for single calving pens. The yoke with the quick release mechanism and the lower bottom bar ensures the animals safety during calving.

### Ex 5 Calving Gate and Operation Gate

The Telescopic Jourdain Ex 5 Calving yoke can be incorporated into any of the 5 bar backs to create a pen divide. Hangers can be mounted on either side of the yoke on which to mount the operation gate.