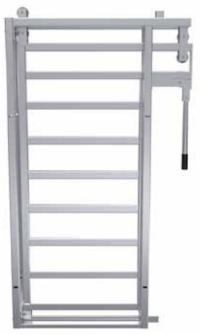

### **Guillotine Gate**

This sliding gate is ideal for the back or centre of any modern handling system. Gives full control of livestock without entering the penning.