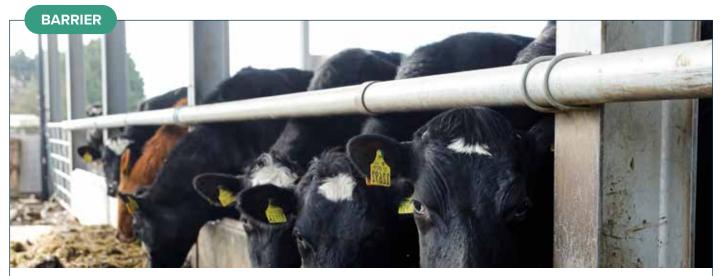

### **BARRIER**

### 60mm & 76mm Diagonal Feed Barrier

Diagonal barrier designed to maximise feeding spaces while reducing feed wastage. All standard sizes are kept in stock. Cost effective feed barrier option and suitable for various animal sizes making it a very popular choice by