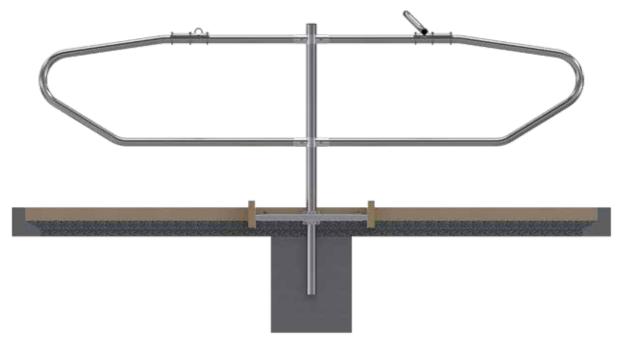

### **Super Loop Cow Cubicle**

Super loop cow cubicles were the first cantilever cubicle designed and manufactured by Teemore Engineering, developing an excellent reputation for comfort and quality amongst farmers.