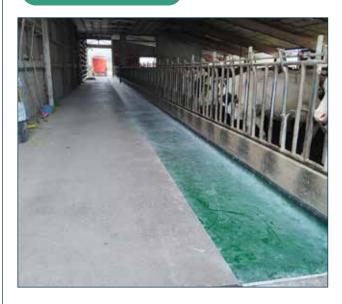

## MATS & MATTRESSES

WE CARRY A RANGE OF COW MATTRESSES THAT ALLOW YOUR HERD TO FEEL SAFE AND SECURE IN A CLEAN AND COMFORTABLE ENVIRONMENT, WITH CONFIDENCE IN THEIR FOOTING.

This heat map illustrates the contrast in temperature between the air and the water mattress, highlighting that the mattress maintains a refreshing cooler temperature of 10 degrees Celsius.

This heat map illustrates the contrast in temperature between the air and the water mattress, highlighting that the mattress maintains a refreshing cooler temperature of 10 degrees Celsius.

The solution to combat heat stress. The Aquaclim mattress is a combination of high-density latex foam, a water pouch with under channels to circulate water. The water pouch acts as a heat exchanger taking the heat away from the cow.