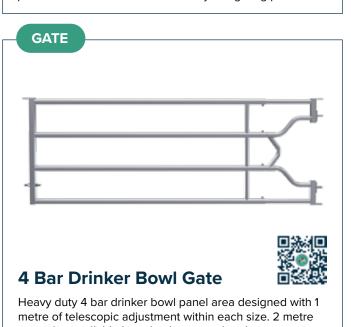

metre of telescopic adjustment within each size. 2 metre

extension available by using long panel end.

Heavy duty 4 bar centre latch square gate end is designed with 1 or 2 metres of telescopic adjustment within each size. 2 metre extension available by using long panel end.

Heavy duty 4 bar trough panel is designed with 1 metre of telescopic adjustment within each size. 2 metre extension available by using long panel end.

4 direction strap hanger