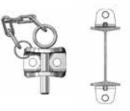

### **Automatic Calving Yoke** with Operation Gate

The Jourdain Single calving yoke coupled with the operation gate are ideal for single calving pens. The yoke with the quick release mechanism and the lower bottom bar ensures the animals safety during calving.

### Ex 5 Calving Gate and Operation Gate

The Telescopic Jourdain Ex 5 Calving yoke can be incorporated into any of the 5 bar backs to create a pen divide. Hangers can be mounted on either side of the yoke on which to mount the operation gate.