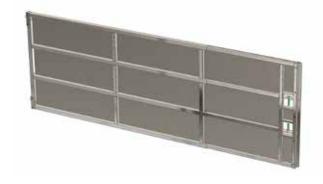

# GATE 4 bar standard back

4 bar drinker back

\*Each gate comes in two parts – the Gate Back and the Gate End

### 4 Bar Standard Back

4 tubes made from tube  $\emptyset$  60mm, length 2.5m. Compatible with all 4 Bar Ends.

**GATE** 

4 tubes made from tube ø 60mm, length 2.5m. Compatible with all 4 Bar Ends.

1 or 2 metres of telescopic adjustment within each size. 2

metre extension available by using long panel end.