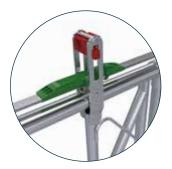

### **Automatic Calving Yoke** with Operation Gate

The Jourdain Single calving yoke coupled with the operation gate are ideal for single calving pens. The yoke with the quick release mechanism and the lower bottom bar ensures the animals safety during calving.

### Ex 5 Calving Gate and Operation Gate

The Telescopic Jourdain Ex 5 Calving yoke can be incorporated into any of the 5 bar backs to create a pen divide. Hangers can be mounted on either side of the yoke on which to mount the operation gate.