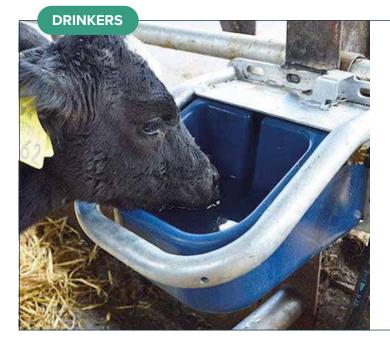

# DRINKERS

AT TEEMORE ENGINEERING, WE SUPPLY A FULL RANGE OF DRINKERS, TROUGHS AND BOWLS TO THE AGRICULTURE MARKET THAT CATERS FOR A WIDE VARIETY OF INSTALLATIONS TYPES AND SPECIFIC REQUIREMENTS.

### DRINKERS

### **Bolt to Wall Drinker**

Bolt to wall drinker with fast empty valve for easy cleaning. This centre ball valve drinker is ideal for servicing 2 pens. The drinker is fully galvanised.