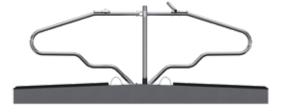

### Zig-Zag Head Rail

Zig zag neck rail increases neck rail height in the centre of each cubicle, creating a comfortable standing position, straighter lying and promotes cleaner cubicles. Can be retro fitted onto low neck rail cubicles to increase cow comfort.