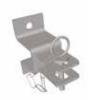

### **Fixtures & Fittings**

FE2102 Flat hanger (pair)

FE2102S Flat hanger slotted (pair)

FE2104 3" Spacer hanger (pair)

FE2104S 3" Spacer hanger slotted (pair)

FE2105 2" Spacer hanger (pair)

FE2105S 2" Spacer hanger slotted (pair)

FE2117 Multi fix bracket (pair)

TE8127 RSJ centre latch receiver (pair)

TE7018 Swing over gate bracket

TE8065 4 & 5 Bar centre latch over-lapping gate bracket

4 & 5 Bar spring latch over-lapping gate bracket