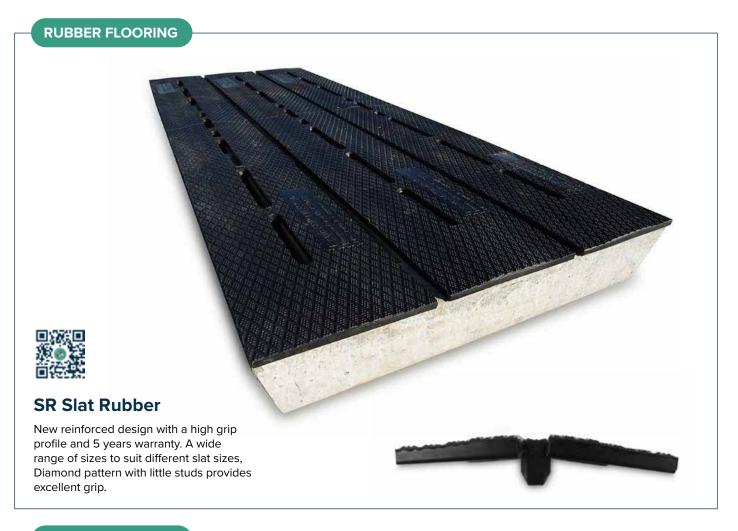

### Max Grip 4 & 8

### RUBBER FLOORING

- 28mm Thick
- 1,828.8mm x 914.4mm
- · 4 sides interlocking