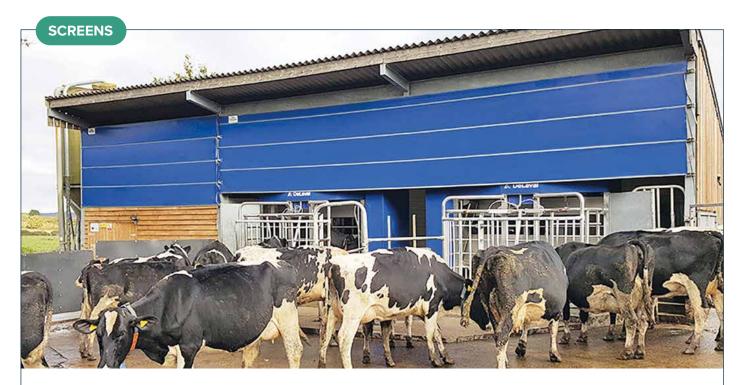

### **Bay Screen**

The Galebreaker Bay screen is the market leader for fast fit, long lasting, weather protection. Easy to install and fully adjustable, able to fit all openings.

### **Roller Screen**

The Galebreaker Rollerscreen system is a spring-operated windbreak allowing for variable ventilation as well as weather protection.