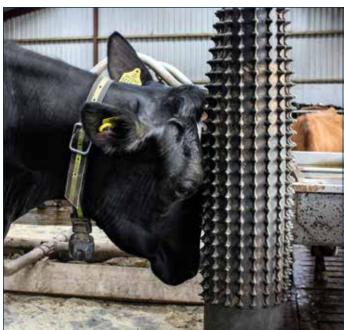

### Dairy Scratchy – Rubber Animal Scratcher

The dairy scratchy allows cows to satisfy their natural need to scratch in order to shed parasites, scabs and mites. Ideal for farms where tail painting is used as a method of heat detection.