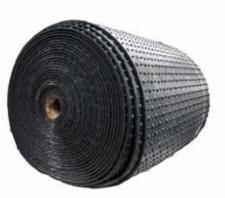

### Studded Rubber Roll

Continuous 18mm studded roll is ideal for use in cow, heifer and calf cubicle with sizes available to suit the various bed lengths. This continuous roll system is ideal for non-standard cubicle widths.