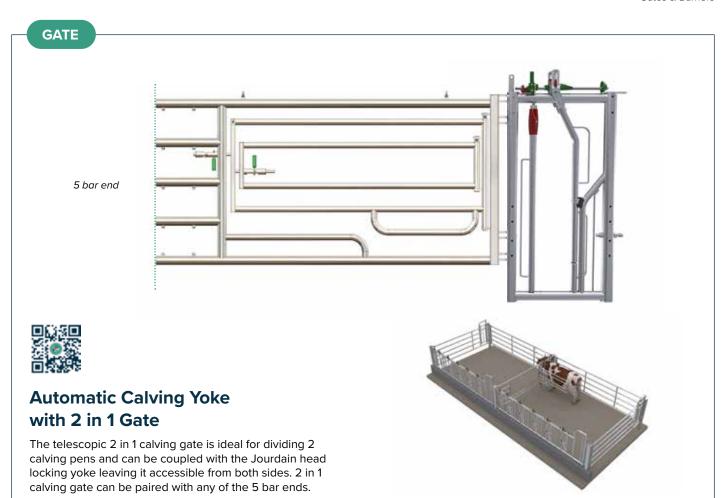

spring latch over-lapping gate bracket



TE8128 RSJ side edge receiver (pair)



TE8126 RSJ side latch receiver (pair)



TE6000 Long wall hanger



TE7007 2.1mtr RSJ post 7"x4"



TE6997 2mtr RSJ post 6"x6"



FE2112 Wide wall hanger (pair)



TE7019 Drop latch





### **Automatic Calving Yoke** with Operation Gate

The Jourdain Single calving yoke coupled with the operation gate are ideal for single calving pens. The yoke with the quick release mechanism and the lower bottom bar ensures the animals safety during calving.



### **GATE**





### Ex 5 Calving Gate and Operation Gate

The Telescopic Jourdain Ex 5 Calving yoke can be incorporated into any of the 5 bar backs to create a pen divide. Hangers can be mounted on either side of the yoke on which to mount the operation gate.









### Field Panel

Teemore's country style field gates are suitable for use in gaps ranging from 3.65m-4.87m. Ideal for entrances to fields around the farm.





### **Spring Latch Field Gate**

Jourdain telescopic 5 bar field gate is commonly used for field access or smaller animal sheds. The Jourdain autolock latch ensures secure yet easy to use closure.





### **Drinker Bowl Field Panel**

Jourdain telescopic 5 bar drinker bowl panel is ideal for dividing pens of small animals allowing them to share a drinker between the 2 groups.





### 7 Bar Gate / Panel



7 bar gates designed specifically for use in fields or for small animal housing designs. The lower five bars have a 95mm spacing, preventing smaller animals from catching their head between bars.



### **GATE**



### **Ex