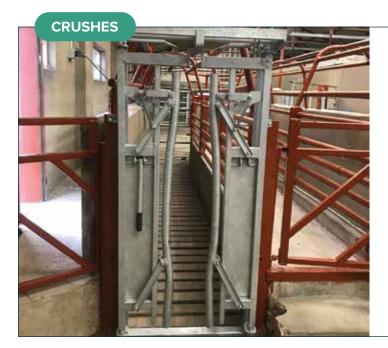

### **Fully Automatic Crush Gate**

Fully automatic crush gate, simple one-man operation, making it easier to handle larger numbers of cattle through the crush.