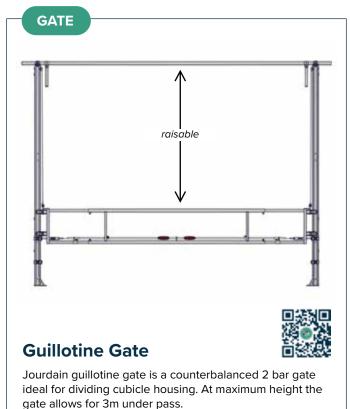

### **Guillotine Gate**

This sliding gate is ideal for the back or centre of any modern handling system. Gives full control of livestock without entering the penning.