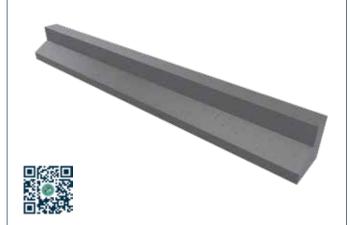

### **Concrete Heel-Stone Kerb**

Precast Concrete heel stone kerb designed for fast installation using two hold-down bolts with a perpendicular inside surface helping to reduce sand loss into passageways. Smooth inner surfaces at cow contact point to improve cow comfort.