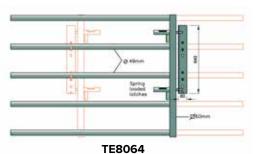

FE2117 Multi fix bracket (pair)

TE8127 RSJ centre latch receiver (pair)

TE7018 Swing over gate bracket

TE8065 4 & 5 Bar centre latch over-lapping gate bracket

4 & 5 Bar spring latch over-lapping gate bracket

TE8128 RSJ side edge receiver (pair)

TE8126 RSJ side latch receiver (pair)

TE6000 Long wall hanger

TE7007 2.1mtr RSJ post 7"x4"

TE6997 2mtr RSJ post 6"x6"

FE2112 Wide wall hanger (pair)

TE7019 Drop latch