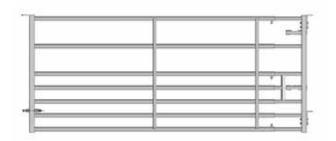

# GATE 4 bar standard back

4 bar drinker back

\*Each gate comes in two parts – the Gate Back and the Gate End

### 4 Bar Standard Back

4 tubes made from tube  $\emptyset$  60mm, length 2.5m. Compatible with all 4 Bar Ends.

**GATE** 

4 tubes made from tube ø 60mm, length 2.5m. Compatible with all 4 Bar Ends.

1 or 2 metres of telescopic adjustment within each size. 2

metre extension available by using long panel end.