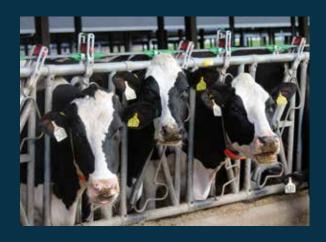

### **HEADLOCKS**

handle has two positions; lock and feed

patented locking mechanism

### Jourdain Safety IV Headlocks

Designed and manufactured to suit a wide range of ages and breeds of livestock maximising the safety and comfort for both the farmer and the animal. Unbeatable quality and durability these sturdy headlocks are built to last.

- Link up to 6 panels together
- Heifer/calf guards to close small dangerous spaces
- Anti-choke system to release a fallen animal
- Adjustable end pieces for ease of installation
- Pendulum bar is bushed at pivot point for increased longevity
- · Adjustable collar width
- Hot dipped galvanised (ISO 9002 Certified)
- Release animals one by one or release all together