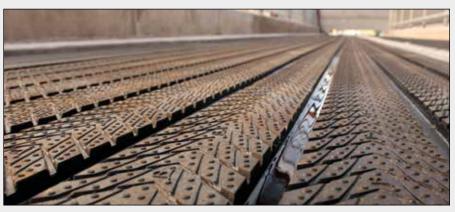

### RUBBER FLOGRING

AT TEEMORE WE OFFER RUBBER FLOORINGS WHICH NOT ONLY SIGNIFICANTLY IMPROVE THE GRIP AND COMFORT FOR THE ANIMALS BUT SOME HAVE BEEN PROVEN TO REDUCE AMMONIA

### Magellan 16mm

The 16mm Magellan is rubber roll similar to the 25mm just doesn't hold as much liquid in the grooves. Its commonly used on the raised cross over passages between cubicle beds to give the cows similar grip to that of the 25mm. It's also commonly used around the waiting area for robotic milkers where more cow activity takes place, reducing the risk of injury.