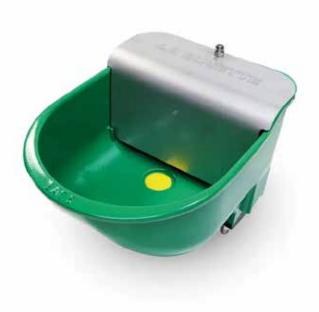

### **Nozzle Drinker**

Single cast iron nozzle fill bowl that can be plumbed from either top to bottom. The drinker is operated by the animal pressing its nose into the drinker, which opens the fill valve allowing water into the bowl.