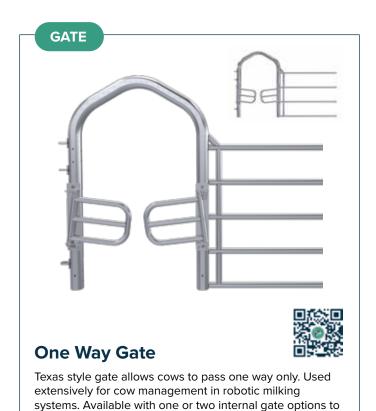

y 4 bar trough panel is designed with 1 metre of telescopic adjustment within each size. 2 metre extension available by using long panel end.







4 direction strap hanger

### **Strap Hangers**

Range of strap hangers for use with Jourdain 101mm and 140mm octagonal posts.



### **Octagonal Posts & Clamps**

Jourdain 101mm and 140mm stock friendly octagonal posts. The patented 8-sided shape eliminates the chance of rotating when either set in a socket or concrete.

### **GATE**





4 direction post hanger

### Hangers

Range of hangers for use with 120mm box posts.



### **120mm Box Posts**

The box post is ideal for any penning situation, especially in areas where gates are opened continuously. This is because the box post is a lot more secure, and eliminates posts turning.











ensure cows follow the correct path.









### **Fixtures & Fittings**



FE2102 Flat hanger (pair)



FE2102S Flat hanger slotted (pair)



FE2104 3" Spacer hanger (pair)



FE2104S 3" Spacer hanger slotted (pair)



FE2105 2" Spacer hanger (pair)



FE2105S 2" Spacer hanger slotted (pair)



FE2117 Multi fix bracket (pair)



TE8127 RSJ centre latch receiver (pair)



TE7018 Swing over gate bracket



TE8065 4 & 5 Bar centre latch over-lapping gate bracket



4 & 5 Bar spring latch over-lapping gate bracket



TE8128 RSJ side edge receiver (pair)



TE8126 RSJ side latch receiver (pair)



TE6000 Long wall hanger



TE7007 2.1mtr RSJ post 7"x4"



TE6997 2mtr RSJ post 6"x6"



FE2112 Wide wall hanger (pair)



TE7019 Drop latch





### **Automatic Calving Yoke** with Operation Gate