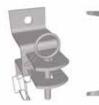

### **Surlock 101 Brackets**

Range of Surlock brackets for use with spring latch receivers.

Heavy duty 4 bar panel end designed with 1 or 2 metres of telescopic adjustment within each size. Ideal for dividing pens. 2 metre extension available by using long panel end.