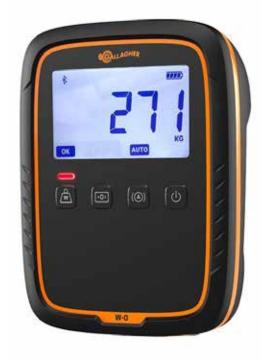

### **Gallagher Clocks**

Gallagher's weigh-scales for animals are the first on the market to have integrated EID readers that simplify the weighing process and the collection of data from your livestock.