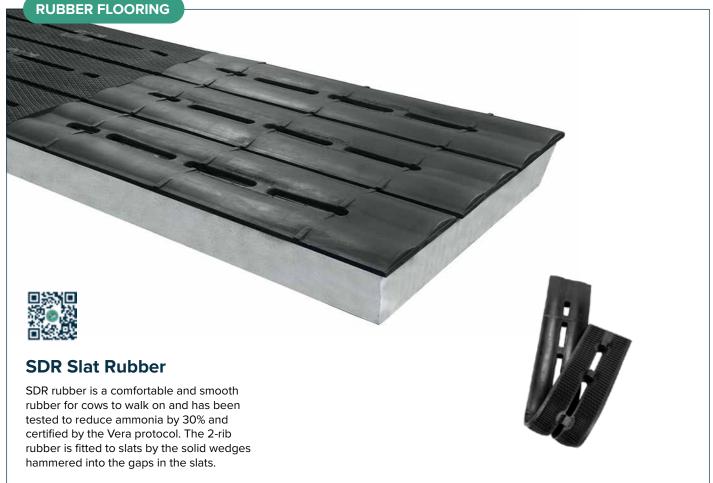

### 16mm Delta Diam Rubber Rolls

Delta Diam rubber flooring is perfect for shed passageways, parlours and holding areas. It is a rubber flooring composed of a non-slip; diamond pattern, surface, combined with grooves to facilitate liquid run-off to a central channel.

- 16mm Thick
- · Custom size made to measure
- · Textile inlay to stabilise rubber