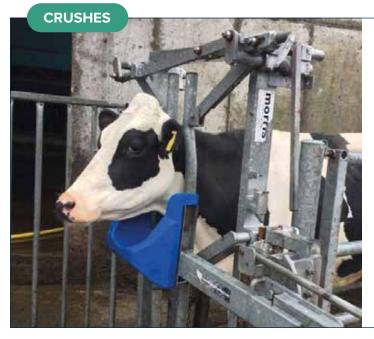

### **Teemore Crush Gate**

The Teemore Engineering side lever gate with 3-piece front cage is the ideal gate for working with varied stock sizes and types, and those with larger horns.

### **Clipex Crush Gate**

Clipex crush gate is a squeeze crush gate ideal for use with heavy cattle. Product is manufactured and galvanised to provide the best finish. Clipex crush gate is extremely heavy duty.

### **Universal Crush Gate**

This crush gate designed for a one-man operation with automatic locking. Robust build to suit all types of beef or dairy animals.

### **Semi-Auto Crush Gate**

This popular gate is a cost-effective solution to crush all races. The semi-automatic gate is suitable for one-man operations, with simple one lever operation.

### **Fully Automatic Crush Gate**

Fully automatic crush gate, simple one-man operation, making it easier to handle larger numbers of cattle through the crush.