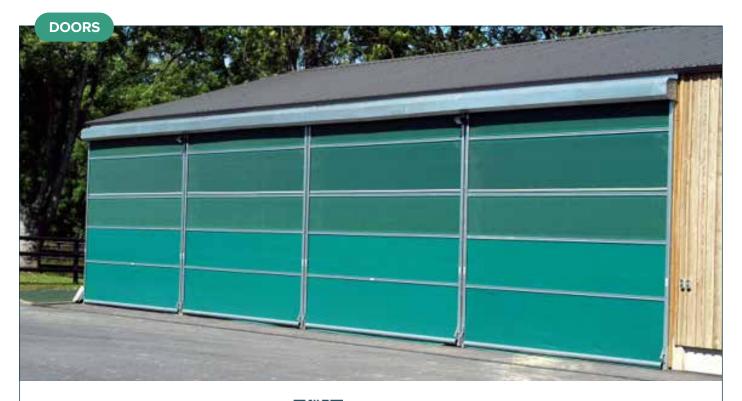

### **Maxi Door**

Maxidoor folding door system provides weather protection and ventilation for large openings of up to 20 metres wide. Designed for multi-purpose use, suitable for grain storage, feed stores, livestock buildings and general purpose buildings.