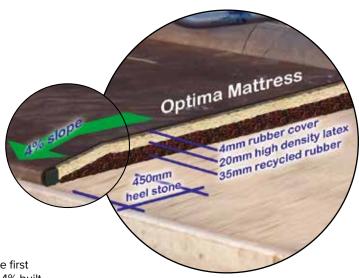

### **Optima Mattress**

The double layer, 60mm thick, mattress system is the first continuous mattress to be developed with a unique 4% built-in slope at the heel stone. This slope allows liquids to drain off at the rear ensuring a dryer, cleaner mattress top.