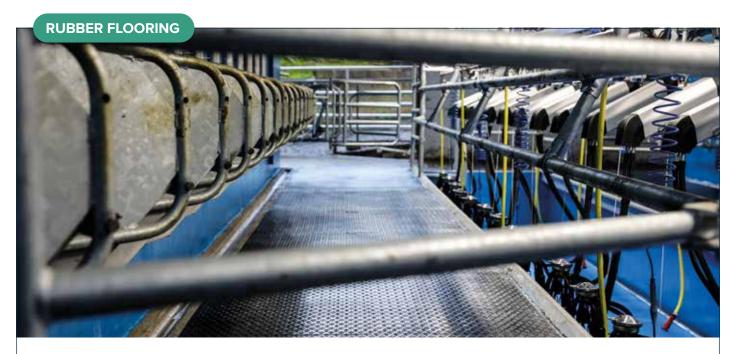

### RUBBER FLOGRING

AT TEEMORE WE OFFER RUBBER FLOORINGS WHICH NOT ONLY SIGNIFICANTLY IMPROVE THE GRIP AND COMFORT FOR THE ANIMALS BUT SOME HAVE BEEN PROVEN TO REDUCE AMMONIA