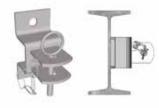

### **Strap Hangers**

Range of strap hangers for use with Jourdain 101mm and 140mm octagonal posts.

### **Octagonal Posts & Clamps**

Jourdain 101mm and 140mm stock friendly octagonal posts. The patented 8-sided shape eliminates the chance of rotating when either set in a socket or concrete.