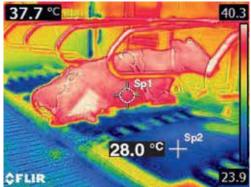

## MATS & MATTRESSES

WE CARRY A RANGE OF COW MATTRESSES THAT ALLOW YOUR HERD TO FEEL SAFE AND SECURE IN A CLEAN AND COMFORTABLE ENVIRONMENT, WITH CONFIDENCE IN THEIR FOOTING.

This heat map illustrates the contrast in temperature between the air and the water mattress, highlighting that the mattress maintains a refreshing cooler temperature of 10 degrees Celsius.

This heat map illustrates the contrast in temperature between the air and the water mattress, highlighting that the mattress maintains a refreshing cooler temperature of 10 degrees Celsius.

The solution to combat heat stress. The Aquaclim mattress is a combination of high-density latex foam, a water pouch with under channels to circulate water. The water pouch acts as a heat exchanger taking the heat away from the cow.