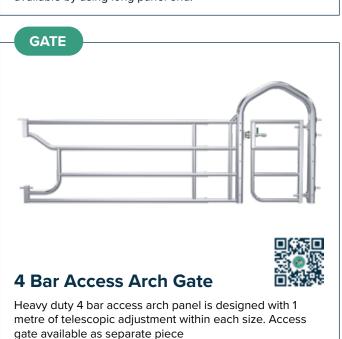

### **Surlock 101 Brackets**

Range of Surlock brackets for use with spring latch receivers.

Heavy duty 4 bar panel end designed with 1 or 2 metres of telescopic adjustment within each size. Ideal for dividing pens. 2 metre extension available by using long panel end.