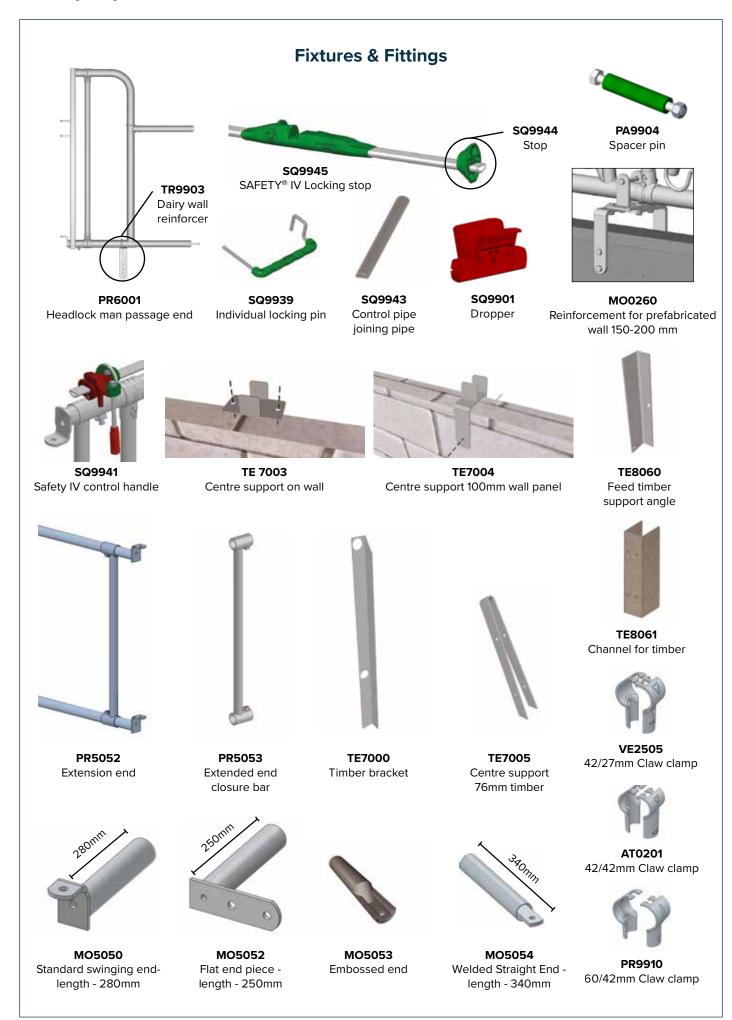

### **Fixtures & Fittings**

FE2102 Flat hanger (pair)

FE2102S Flat hanger slotted (pair)

FE2104 3" Spacer hanger (pair)

FE2104S 3" Spacer hanger slotted (pair)

FE2105 2" Spacer hanger (pair)

FE2105S 2" Spacer hanger slotted (pair)

FE2117 Multi fix bracket (pair)

TE8127 RSJ centre latch receiver (pair)

TE7018 Swing over gate bracket

TE8065 4 & 5 Bar centre latch over-lapping gate bracket

4 & 5 Bar spring latch over-lapping gate bracket

TE8128 RSJ side edge receiver (pair)

TE8126 RSJ side latch receiver (pair)

TE6000 Long wall hanger

TE7007 2.1mtr RSJ post 7"x4"

TE6997 2mtr RSJ post 6"x6"

FE2112 Wide wall hanger (pair)

TE7019 Drop latch