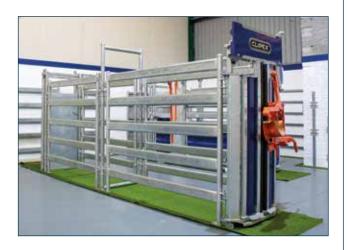

### **Universal Crush Gate**

This crush gate designed for a one-man operation with automatic locking. Robust build to suit all types of beef or dairy animals.

### **Semi-Auto Crush Gate**

This popular gate is a cost-effective solution to crush all races. The semi-automatic gate is suitable for one-man operations, with simple one lever operation.