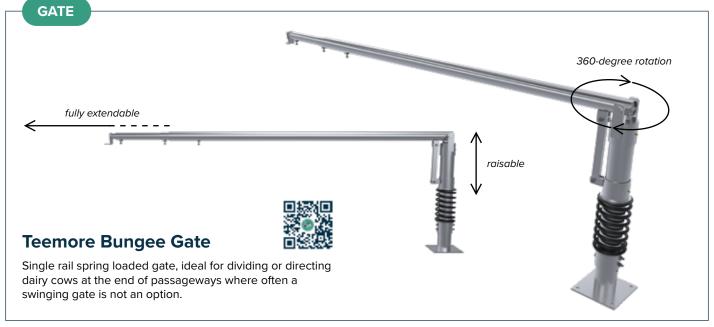

duty 4 bar trough panel is designed with 1 metre of telescopic adjustment within each size. 2 metre extension available by using long panel end.







4 direction strap hanger

### **Strap Hangers**

Range of strap hangers for use with Jourdain 101mm and 140mm octagonal posts.



### **Octagonal Posts & Clamps**

Jourdain 101mm and 140mm stock friendly octagonal posts. The patented 8-sided shape eliminates the chance of rotating when either set in a socket or concrete.

### **GATE**





4 direction post hanger

### Hangers

Range of hangers for use with 120mm box posts.



### **120mm Box Posts**

The box post is ideal for any penning situation, especially in areas where gates are opened continuously. This is because the box post is a lot more secure, and eliminates posts turning.











ensure cows follow the correct path.









### **Fixtures & Fittings**



FE2102 Flat hanger (pair)



FE2102S Flat hanger slotted (pair)



FE2104 3" Spacer hanger (pair)



FE2104S 3" Spacer hanger slotted (pair)



FE2105 2" Spacer hanger (pair)



FE2105S 2" Spacer hanger slotted (pair)



FE2117 Multi fix bracket (pair)



TE8127 RSJ centre latch receiver (pair)



TE7018 Swing over gate bracket



TE8065 4 & 5 Bar centre latch over-lapping gate bracket



4 & 5 Bar spring latch over-lapping gate bracket



TE8128 RSJ side edge receiver (pair)



TE8126 RSJ side latch receiver (pair)



TE6000 Long wall hanger



TE7007 2.1mtr RSJ post 7"x4"



TE6997 2mtr RSJ post 6"x6"



FE2112 Wide wall hanger (pair)



TE7019 Drop latch





### **Automatic Calving Yoke** with Operation