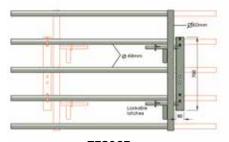

### **Fixtures & Fittings**

FE2102 Flat hanger (pair)

FE2102S Flat hanger slotted (pair)

FE2104 3" Spacer hanger (pair)

FE2104S 3" Spacer hanger slotted (pair)

FE2105 2" Spacer hanger (pair)

FE2105S 2" Spacer hanger slotted (pair)

FE2117 Multi fix bracket (pair)

TE8127 RSJ centre latch receiver (pair)

TE7018 Swing over gate bracket

TE8065 4 & 5 Bar centre latch over-lapping gate bracket

4 & 5 Bar spring latch over-lapping gate bracket