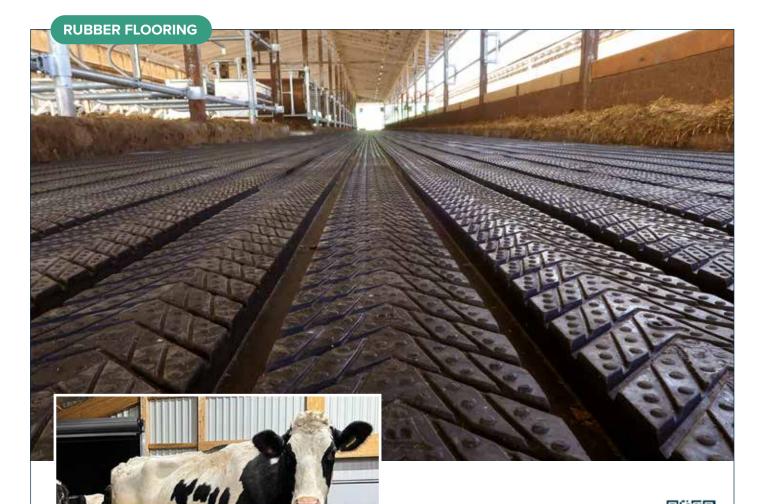

### RUBBER FLOGRING

AT TEEMORE WE OFFER RUBBER FLOORINGS WHICH NOT ONLY SIGNIFICANTLY IMPROVE THE GRIP AND COMFORT FOR THE ANIMALS BUT SOME HAVE BEEN PROVEN TO REDUCE AMMONIA

### Magellan 25mm

### Magellan 16mm

The 16mm Magellan is rubber roll similar to the 25mm just doesn't hold as much liquid in the grooves. Its commonly used on the raised cross over passages between cubicle beds to give the cows similar grip to that of the 25mm. It's also commonly used around the waiting area for robotic milkers where more cow activity takes place, reducing the risk of injury.