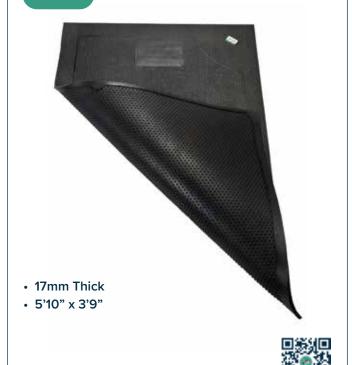

### **Economy Cow Mat**

The economy cow mat is a straight edge rubber cubicle mat. Ideal for shorter housing periods giving a vast improvement over concrete. This mat is 17mm thick with small impact studs on the bottom side.