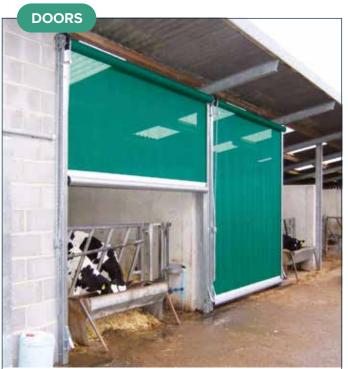

### **Agri Door Manual**

An industry leading solution providing easy access to all types of farm buildings, the Agridoor Manual works on either the inside or outside of buildings.

### **Agri Door Electric**

The Agridoor Electric is a sectional, fast operating door with the features and benefits of our Manual Agridoor.