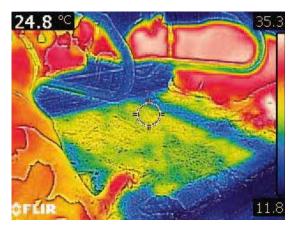

## MATS & MATTRESSES

WE CARRY A RANGE OF COW MATTRESSES THAT ALLOW YOUR HERD TO FEEL SAFE AND SECURE IN A CLEAN AND COMFORTABLE ENVIRONMENT, WITH CONFIDENCE IN THEIR FOOTING.

This heat map illustrates the contrast in temperature between the air and the water mattress, highlighting that the mattress maintains a refreshing cooler temperature of 10 degrees Celsius.

This heat map illustrates the contrast in temperature between the air and the water mattress, highlighting that the mattress maintains a refreshing cooler temperature of 10 degrees Celsius.

The solution to combat heat stress. The Aquaclim mattress is a combination of high-density latex foam, a water pouch with under channels to circulate water. The water pouch acts as a heat exchanger taking the heat away from the cow.