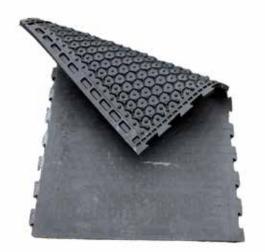

### **Economy Cow Mat**

The economy cow mat is a straight edge rubber cubicle mat. Ideal for shorter housing periods giving a vast improvement over concrete. This mat is 17mm thick with small impact studs on the bottom side.

### **Interlocking Super Soft Mat**

The super soft interlocking cow mat with a studded under surface provides maximum comfort for the modern dairy cow. This mat is 30mm thick, and 1.8m long. Spacers are available to ensure the mat aligns with the cubicle space.