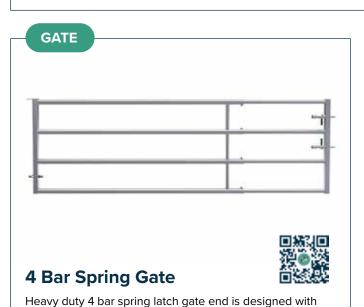

# GATE 4 bar standard back

4 bar drinker back

\*Each gate comes in two parts – the Gate Back and the Gate End

### 4 Bar Standard Back

4 tubes made from tube  $\emptyset$  60mm, length 2.5m. Compatible with all 4 Bar Ends.

**GATE** 

4 tubes made from tube ø 60mm, length 2.5m. Compatible with all 4 Bar Ends.

1 or 2 metres of telescopic adjustment within each size. 2