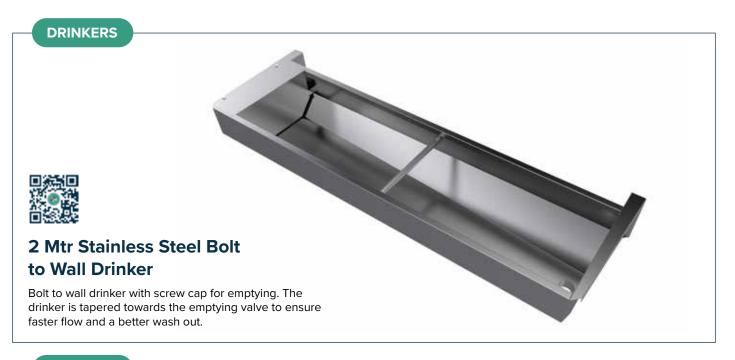

### **Bolt to Wall Drinker**

Bolt to wall drinker with fast empty valve for easy cleaning. This centre ball valve drinker is ideal for servicing 2 pens. The drinker is fully galvanised.