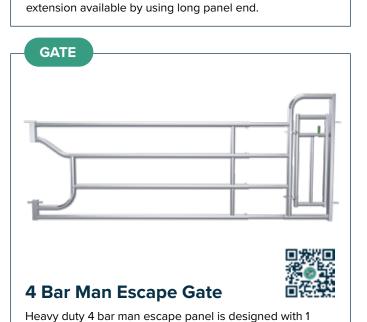

esigned to push the rail away from the cow, reducing contact and allowing further reach.



# GATE 4 bar standard back

4 bar drinker back

\*Each gate comes in two parts – the Gate Back and the Gate End



### 4 Bar Standard Back

4 tubes made from tube  $\emptyset$  60mm, length 2.5m. Compatible with all 4 Bar Ends.



**GATE** 

4 tubes made from tube ø 60mm, length 2.5m. Compatible with all 4 Bar Ends.



1 or 2 metres of telescopic adjustment within each size. 2

metre extension available by using long panel end.

### **Surlock 101 Brackets**

Range of Surlock brackets for use with spring latch receivers.



Heavy duty 4 bar panel end designed with 1 or 2 metres of telescopic adjustment within each size. Ideal for dividing pens. 2 metre extension available by using long panel end.





metre of telescopic adjustment within each size. 2 metre

extension available by using long panel end.



Heavy duty 4 bar centre latch square gate end is designed with 1 or 2 metres of telescopic adjustment within each size. 2 metre extension available by using long panel end.



Heavy duty 4 bar trough panel is designed with 1 metre of telescopic adjustment within each size. 2 metre extension available by using long panel end.







4 direction strap hanger

### **Strap Hangers**

Range of strap hangers for use with Jourdain 101mm and 140mm octagonal posts.



### **Octagonal Posts & Clamps**

Jourdain 101mm and 140mm stock friendly octagonal posts. The patented 8-sided shape eliminates the chance of rotating when either set in a socket or concrete.

### **GATE**





4 direction post