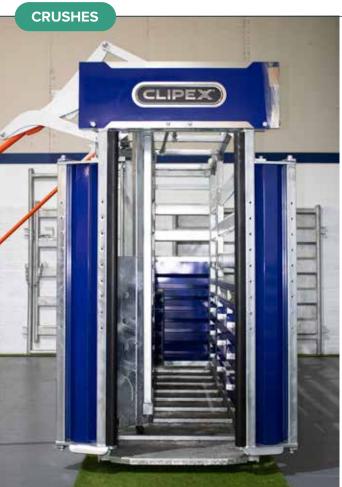

### **Clipex Crush Gate**

Clipex crush gate is a squeeze crush gate ideal for use with heavy cattle. Product is manufactured and galvanised to provide the best finish. Clipex crush gate is extremely heavy duty.