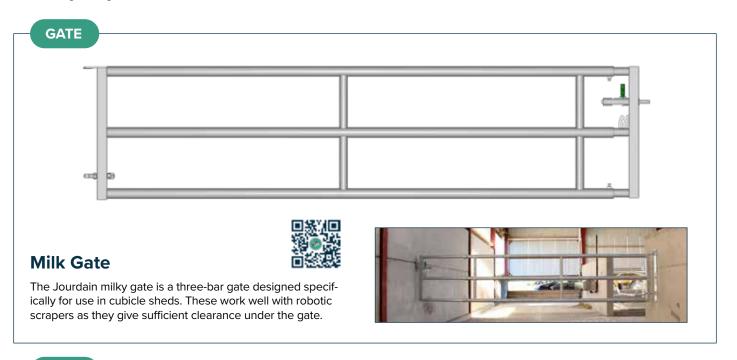

# GATE 4 bar standard back

4 bar drinker back

\*Each gate comes in two parts – the Gate Back and the Gate End