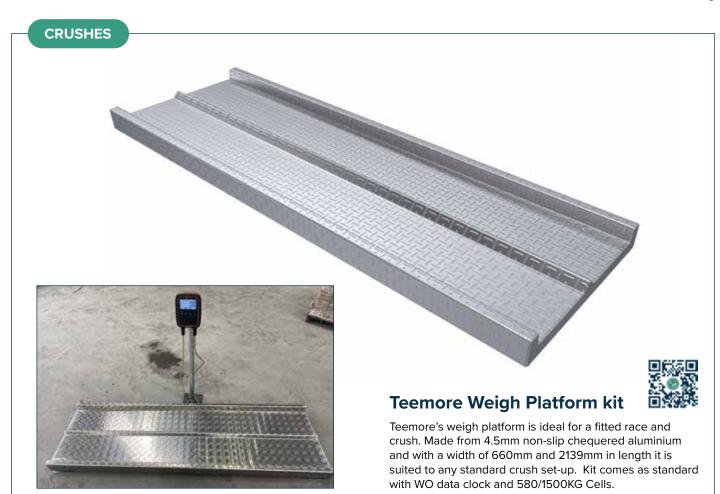

# CRUSHES & HANDLING

WITH YEARS OF ON-FARM EXPERIENCE, OUR TEAM CAN ADVISE ON THE MOST EFFECTIVE AND EFFICIENT OPTIONS FOR YOUR LIVESTOCK HANDLING NEEDS, FROM CALF DEHORNING CRATES TO HEAVY DUTY CRUSH AND RACE EQUIPMENT.

### **Gallagher Clocks**

Gallagher's weigh-scales for animals are the first on the market to have integrated EID readers that simplify the weighing process and the collection of data from your livestock.