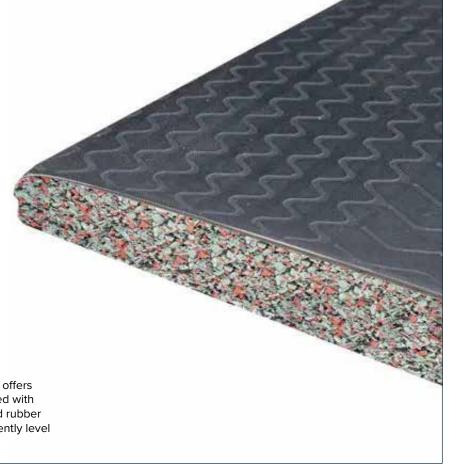

### **Louisiane Mattress**

This high-density butyl rubber mattress system offers a robust yet comfortable mattress when covered with our new generation top cover. This resin bound rubber underlayment guarantees a stable and consistently level easy clean surface.