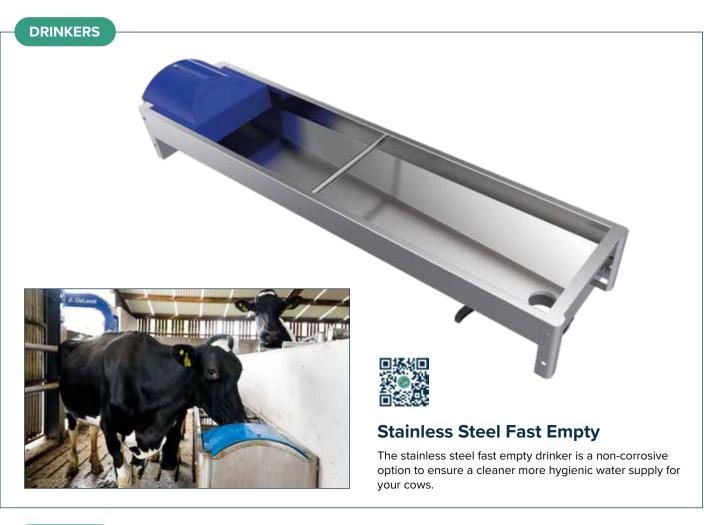

### **Teemore Stainless Steel Drinker**

Single stainless-steel drinker complete with self-fill valve and bottom bung for easy draining/cleaning. Suitable for beef housing and calving pens. Water connection can be used from either side.