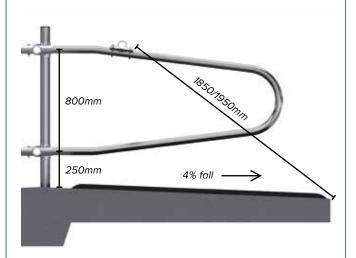

### **CUBICLES**

- 60mm Tubing
- 60mm Posts
- · 700mm Cubicle Depth

- 60mm Tubing
- 60mm Posts
- 800mm Cubicle Depth

### **18-24 Month Heifer Cubicles**

18–24-month heifer cubicles normally accommodate in calf heifers where welfare and comfort are of upmost importance. The fully adjustable system provides the necessary flexibility required to suit all stock types.