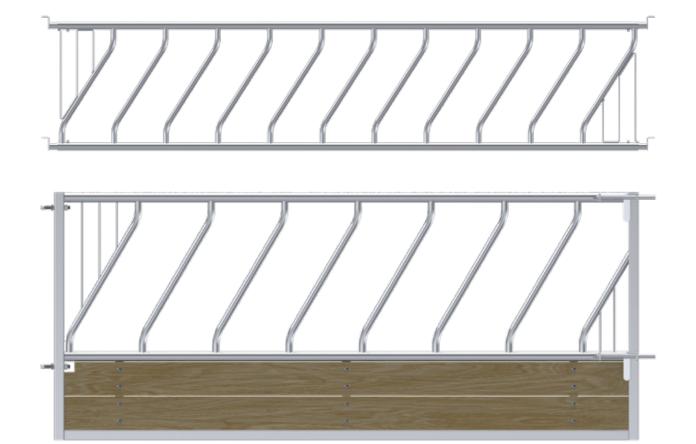

### Zig-Zag Head Rail

Zig zag neck rail increases neck rail height in the centre of each cubicle, creating a comfortable standing position, straighter lying and promotes cleaner cubicles. Can be retro fitted onto low neck rail cubicles to increase cow comfort.