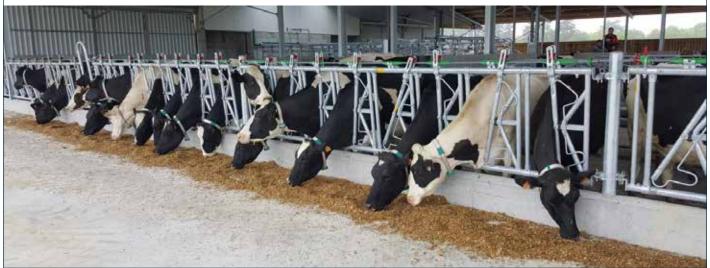

### 60mm & 76mm Diagonal Feed Barrier

Diagonal barrier designed to maximise feeding spaces while reducing feed wastage. All standard sizes are kept in stock. Cost effective feed barrier option and suitable for various animal sizes making it a very popular choice by

### **Timber Diagonal Gate**

Diagonal barrier complete with timber base is designed to swing open as a complete gate. Ideal for feed passages where access to penning is required on a regular basis. Standard sizes available in stock with bespoke sizes available on request.