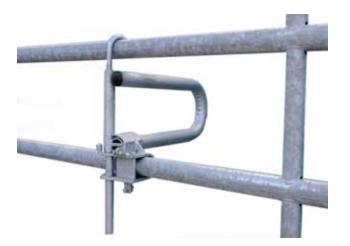

### **Guillotine Gate**

This sliding gate is ideal for the back or centre of any modern handling system. Gives full control of livestock without entering the penning.