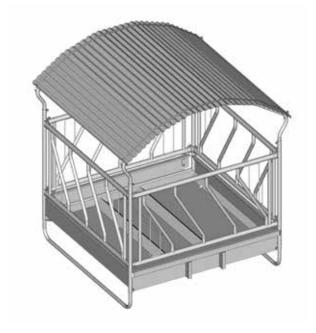

### **Diagonal Feeder**

This Jourdain covered square feeder equipped with the diagonal barrier, reduces feed wastage when feeding bailed hay or silage.