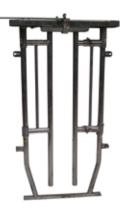

### **Teemore Crush Gate**

The Teemore Engineering side lever gate with 3-piece front cage is the ideal gate for working with varied stock sizes and types, and those with larger horns.