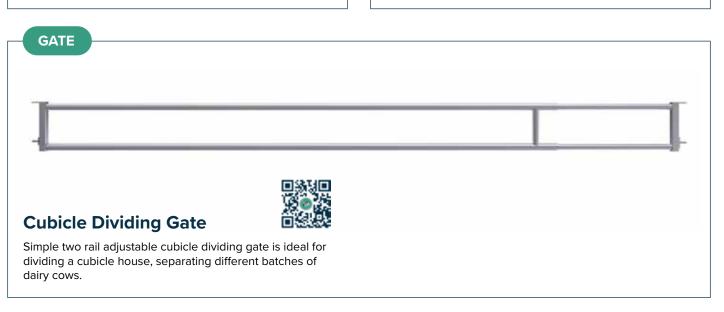

tre of telescopic adjustment within each size. 2 metre extension available by using long panel end.







4 direction strap hanger

### **Strap Hangers**

Range of strap hangers for use with Jourdain 101mm and 140mm octagonal posts.



### **Octagonal Posts & Clamps**

Jourdain 101mm and 140mm stock friendly octagonal posts. The patented 8-sided shape eliminates the chance of rotating when either set in a socket or concrete.

### **GATE**





4 direction post hanger

### Hangers

Range of hangers for use with 120mm box posts.



### **120mm Box Posts**

The box post is ideal for any penning situation, especially in areas where gates are opened continuously. This is because the box post is a lot more secure, and eliminates posts turning.











ensure cows follow the correct path.









### **Fixtures & Fittings**



FE2102 Flat hanger (pair)



FE2102S Flat hanger slotted (pair)



FE2104 3" Spacer hanger (pair)



FE2104S 3" Spacer hanger slotted (pair)



FE2105 2" Spacer hanger (pair)



FE2105S 2" Spacer hanger slotted (pair)



FE2117 Multi fix bracket (pair)



TE8127 RSJ centre latch receiver (pair)



TE7018 Swing over gate bracket



TE8065 4 & 5 Bar centre latch over-lapping gate bracket



4 & 5 Bar spring latch over-lapping gate bracket



TE8128 RSJ side edge receiver (pair)



TE8126 RSJ side latch receiver (pair)



TE6000 Long wall hanger



TE7007 2.1mtr RSJ post 7"x4"



TE6997 2mtr RSJ post 6"x6"



FE2112 Wide wall hanger (pair)



TE7019 Drop latch





### **Automatic Calving Yoke** with Operation Gate

The Jourdain Single calving yoke coupled