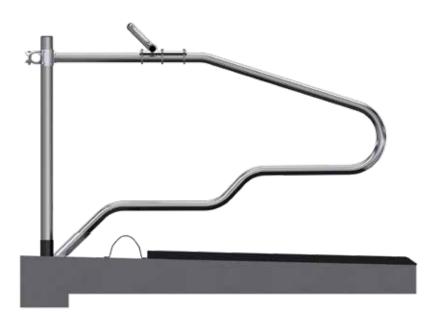

Cow Cubicle**



Super loop cow cubicles were the first cantilever cubicle designed and manufactured by Teemore Engineering, developing an excellent reputation for comfort and quality amongst farmers.



### **CUBICLES**





### Zig-Zag Head Rail



Zig zag neck rail increases neck rail height in the centre of each cubicle, creating a comfortable standing position, straighter lying and promotes cleaner cubicles. Can be retro fitted onto low neck rail cubicles to increase cow comfort.





### **Super Loop Plus Cow Cubicle**



Super loop plus cubicles is a higher neck rail version of the super loop. High neck rail cubicles offer greater access into the cubicles allowing the cow to stand up on all 4 feet prior to lying down, reducing the stress on the cow's hind legs.



### **CUBICLES**



### **Deluxe Cow Cubicle**









### **Elite Sand Cubicles**

Elite sand cubicle specifically designed for use with deep bedded systems. With a straight lower leg, the loop forces the cow to lie straight which in turn promotes cleaner beds. Mounted on a single post system assures an unrestricted lunging area.



### **CUBICLES**



### **Concrete Heel-Stone Kerb**

Precast Concrete heel stone kerb designed for fast installation using two hold-down bolts with a perpendicular inside surface helping to reduce sand loss into passageways. Smooth inner surfaces at cow contact point to improve cow comfort.

### **CUBICLES**



### **Sand Saver Mat**

100% natural rubber mat designed to reduce sand loss while still maintaining cow comfort.



- 48mm Tubing
- 60mm Posts
- 500mm Cubicle Depth