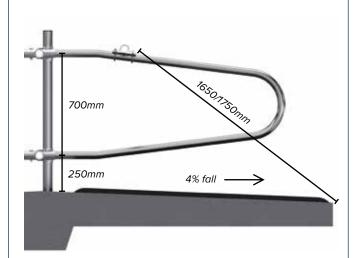

### 6-12 Month Heifer Cubicles

Depending on your specific farming policy 6–12-month heifer cubicles normally accommodate the spring born calf going into the house for their first winter. This is an ideal time to train youngstock to lie in cubicles.

### **CUBICLES**

- 60mm Tubing
- 60mm Posts
- · 700mm Cubicle Depth

- 60mm Tubing
- 60mm Posts
- 800mm Cubicle Depth