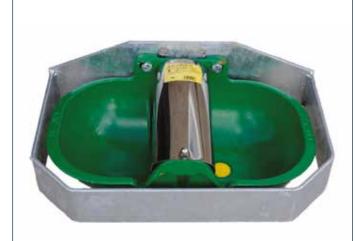

### **Bolt to Wall Drinker**

Bolt to wall drinker with fast empty valve for easy cleaning. This centre ball valve drinker is ideal for servicing 2 pens. The drinker is fully galvanised.

### **DRINKERS**