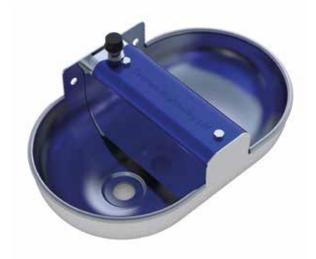

### La Buvette Single Bowl

Single cast iron bowl with easy access ball valve.

### **DRINKERS**