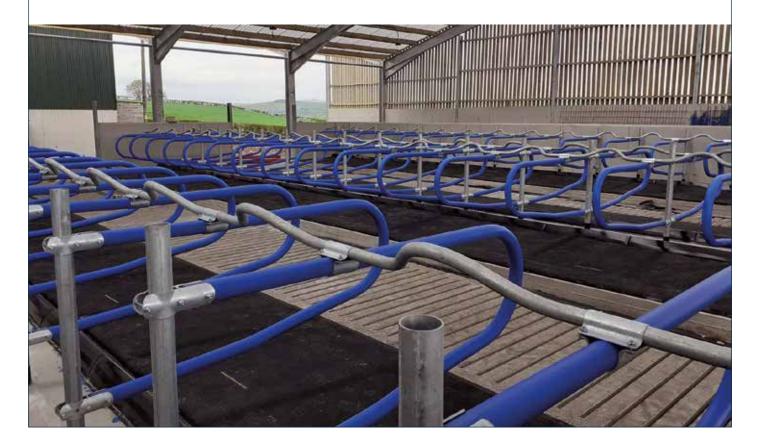

### CUBICLES

WORKING WITH DAIRY FARMING EXPERTS, WE CONTINUE TO DEVELOP INNOVATIVE COW CUBICLE SOLUTIONS TO SUIT THE UK AND IRISH DAIRY FARMING MARKETS.

### **Super Loop Cow Cubicle**

Super loop cow cubicles were the first cantilever cubicle designed and manufactured by Teemore Engineering, developing an excellent reputation for comfort and quality amongst farmers.