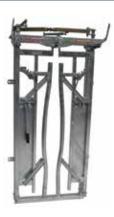

### **Teemore Crush Gate**

The Teemore Engineering side lever gate with 3-piece front cage is the ideal gate for working with varied stock sizes and types, and those with larger horns.