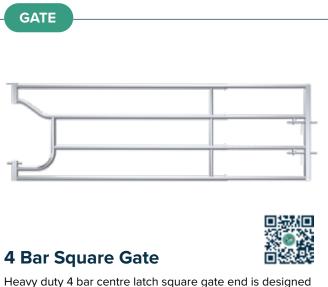

metre of telescopic adjustment within each size. 2 metre

extension available by using long panel end.

Heavy duty 4 bar centre latch square gate end is designed with 1 or 2 metres of telescopic adjustment within each size. 2 metre extension available by using long panel end.