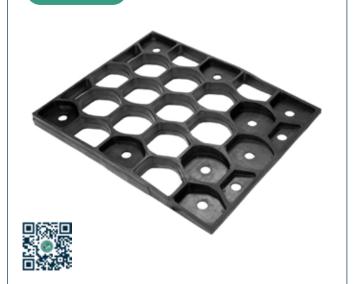

### **Sand Saver Mat**

100% natural rubber mat designed to reduce sand loss while still maintaining cow comfort.

- 48mm Tubing
- 60mm Posts
- 500mm Cubicle Depth