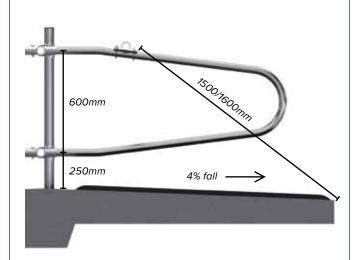

### 0-6 Month Calf Cubicles

There is no better time to train young heifers to lie in cubicles, than when they have been weaned. Not only does this ensure that they all lie up, but is also a very cost-effective method of housing, by reducing bedding.

### **CUBICLES**

- 48mm / 60mm Tubing
- 60mm Posts
- 600mm Cubicle Depth