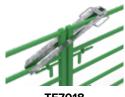

FE2117 Multi fix bracket (pair)

TE8127 RSJ centre latch receiver (pair)

TE7018 Swing over gate bracket

TE8065 4 & 5 Bar centre latch over-lapping gate bracket

4 & 5 Bar spring latch over-lapping gate bracket