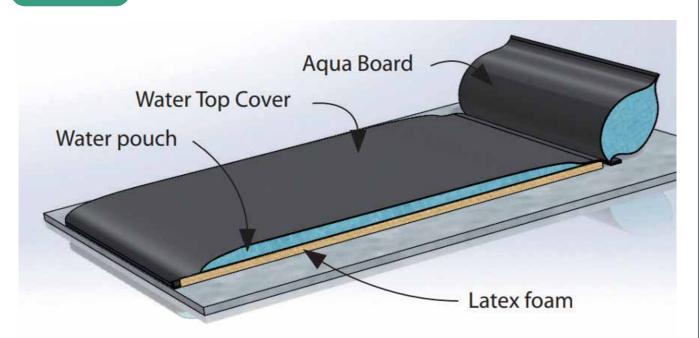

### **Aquaboard**

The first water knee board in the world. The Aqua board consists of a water tube attached to the front of the mattress; water pressure can be adjusted to control the lying position of the cow.

### **Aquastar Ultimate**

Aquastar Ultimate is a water-based mattress which comes complete with a water filled brisket tube which aims to provide the best possible comfort for your cows. Each cubicle bed within this mattress roll has an individual water chamber; this ensures the water is distributed evenly around the cow to obtain the 'floating' affect, supporting optimised blood circulation and increased milk production.