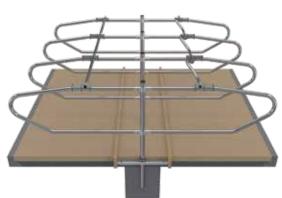

### **Super Loop Cow Cubicle**

Super loop cow cubicles were the first cantilever cubicle designed and manufactured by Teemore Engineering, developing an excellent reputation for comfort and quality amongst farmers.

### **Super Loop Plus Cow Cubicle**

Super loop plus cubicles is a higher neck rail version of the super loop. High neck rail cubicles offer greater access into the cubicles allowing the cow to stand up on all 4 feet prior to lying down, reducing the stress on the cow's hind legs.