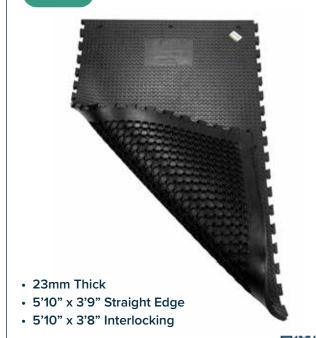

### **Standard Cow Mat**

The standard cow mat provides a good level of cow comfort suitable for dairy and suckler cows. The underside has a honeycomb design providing shock absorption with a hammer top design for increased grip.