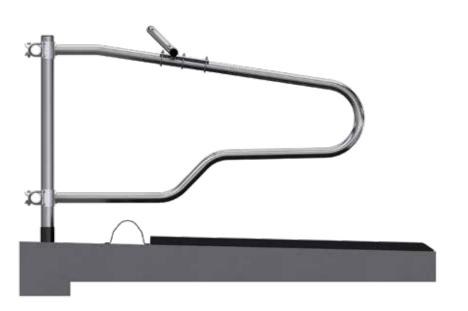

### **Plastic Cow Cubicle**

The new Teemore plastic flexible cubicles offer the cow greater comfort when lying down yet maintain the correct lying position. When the cow rests against the loop it flexes a little as not to injure the animal but still ensures they can't turn round.