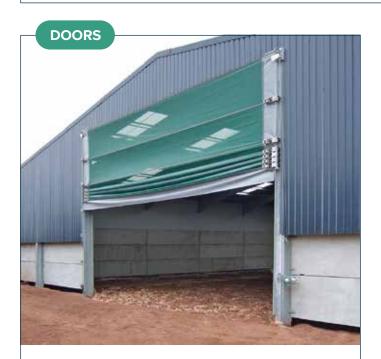

### **Maxi Door**

Maxidoor folding door system provides weather protection and ventilation for large openings of up to 20 metres wide. Designed for multi-purpose use, suitable for grain storage, feed stores, livestock buildings and general purpose buildings.