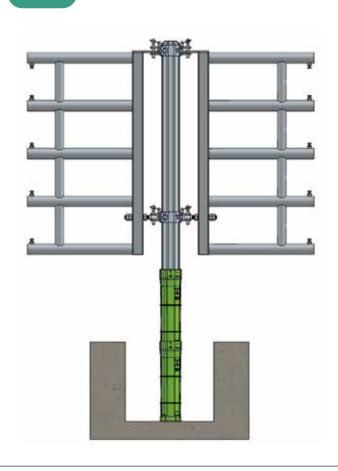

### **Octagonal Posts & Clamps**

Jourdain 101mm and 140mm stock friendly octagonal posts. The patented 8-sided shape eliminates the chance of rotating when either set in a socket or concrete.

### **120mm Box Posts**

The box post is ideal for any penning situation, especially in areas where gates are opened continuously. This is because the box post is a lot more secure, and eliminates posts turning.