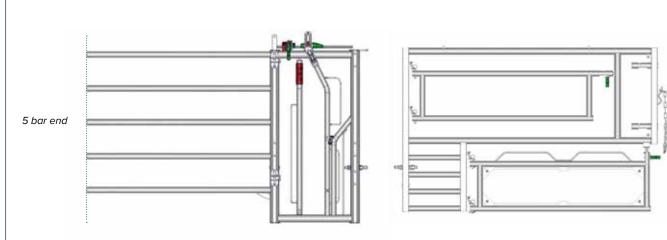

### **Automatic Calving Yoke** with Operation Gate

The Jourdain Single calving yoke coupled with the operation gate are ideal for single calving pens. The yoke with the quick release mechanism and the lower bottom bar ensures the animals safety during calving.

### Ex 5 Calving Gate and Operation Gate

The Telescopic Jourdain Ex 5 Calving yoke can be incorporated into any of the 5 bar backs to create a pen divide. Hangers can be mounted on either side of the yoke on which to mount the operation gate.