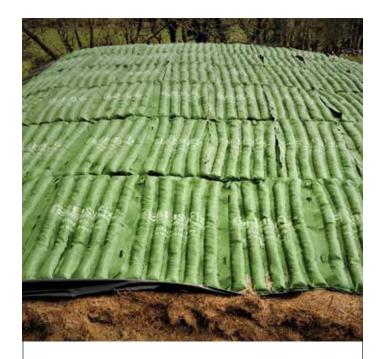

### Silage Pit Bags

The Silage Pit Bags are an environmentally friendly alternative for covering the base layer of polythene on grass or maize silage pits.