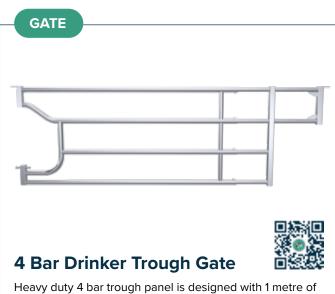

Heavy duty 4 bar trough panel is designed with 1 metre of telescopic adjustment within each size. 2 metre extension available by using long panel end.

4 direction strap hanger