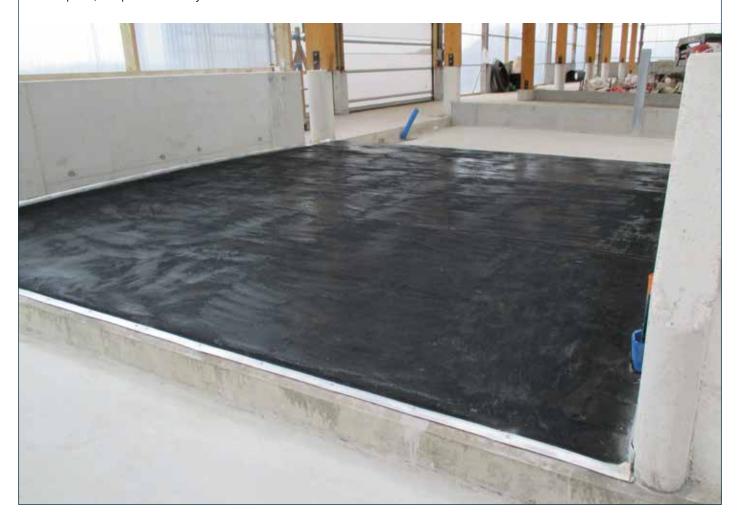

### RUBBER FLOGRING

AT TEEMORE WE OFFER RUBBER FLOORINGS WHICH NOT ONLY SIGNIFICANTLY IMPROVE THE GRIP AND COMFORT FOR THE ANIMALS BUT SOME HAVE BEEN PROVEN TO REDUCE AMMONIA