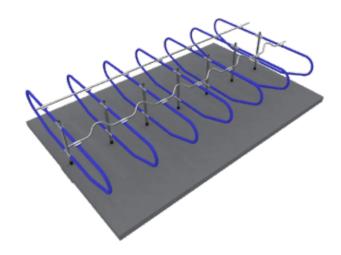

### CUBICLES

WORKING WITH DAIRY FARMING EXPERTS, WE CONTINUE TO DEVELOP INNOVATIVE COW CUBICLE SOLUTIONS TO SUIT THE UK AND IRISH DAIRY FARMING MARKETS.

### **Super Loop Cow Cubicle**

Super loop cow cubicles were the first cantilever cubicle designed and manufactured by Teemore Engineering, developing an excellent reputation for comfort and quality amongst farmers.