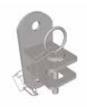

### Hangers

Range of hangers for use with 120mm box posts.

### **120mm Box Posts**

The box post is ideal for any penning situation, especially in areas where gates are opened continuously. This is because the box post is a lot more secure, and eliminates posts turning.