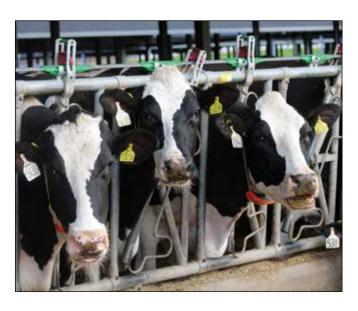

### **HEADLOCKS**

handle has two positions; lock and feed

patented locking mechanism

### Jourdain Safety IV Headlocks

Designed and manufactured to suit a wide range of ages and breeds of livestock maximising the safety and comfort for both the farmer and the animal. Unbeatable quality and durability these sturdy headlocks are built to last.

- Link up to 6 panels together
- Heifer/calf guards to close small dangerous spaces
- Anti-choke system to release a fallen animal
- Adjustable end pieces for ease of installation
- Pendulum bar is bushed at pivot point for increased longevity
- · Adjustable collar width
- Hot dipped galvanised (ISO 9002 Certified)
- Release animals one by one or release all together