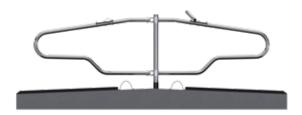

### **Super Loop Cow Cubicle**

Super loop cow cubicles were the first cantilever cubicle designed and manufactured by Teemore Engineering, developing an excellent reputation for comfort and quality amongst farmers.

### **Super Loop Plus Cow Cubicle**

Super loop plus cubicles is a higher neck rail version of the super loop. High neck rail cubicles offer greater access into the cubicles allowing the cow to stand up on all 4 feet prior to lying down, reducing the stress on the cow's hind legs.