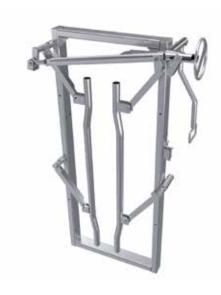

### **Teemore Crush Gate**

The Teemore Engineering side lever gate with 3-piece front cage is the ideal gate for working with varied stock sizes and types, and those with larger horns.