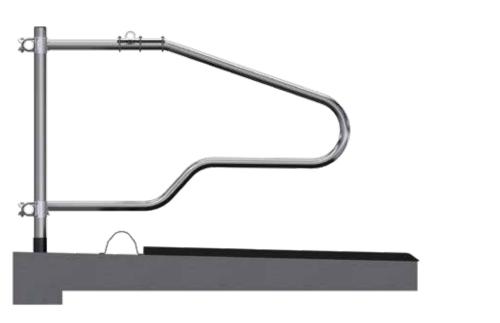

### **Super Loop Cow Cubicle**

Super loop cow cubicles were the first cantilever cubicle designed and manufactured by Teemore Engineering, developing an excellent reputation for comfort and quality amongst farmers.

### **Super Loop Plus Cow Cubicle**

Super loop plus cubicles is a higher neck rail version of the super loop. High neck rail cubicles offer greater access into the cubicles allowing the cow to stand up on all 4 feet prior to lying down, reducing the stress on the cow's hind legs.