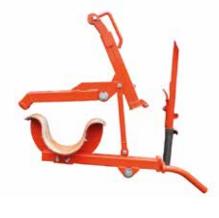

### **Leg Winch**

This portable system is mountable to any crush, for lifting and examining foot and leg problems.