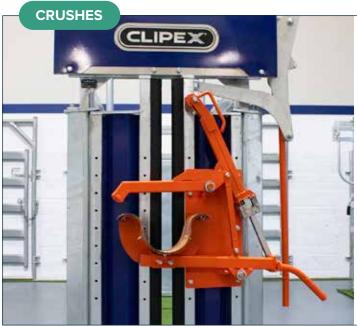

### **Clipex Crush Gate**

Clipex crush gate is a squeeze crush gate ideal for use with heavy cattle. Product is manufactured and galvanised to provide the best finish. Clipex crush gate is extremely heavy duty.