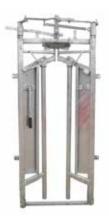

### **Teemore Crush Gate**

The Teemore Engineering side lever gate with 3-piece front cage is the ideal gate for working with varied stock sizes and types, and those with larger horns.

### **Clipex Crush Gate**

Clipex crush gate is a squeeze crush gate ideal for use with heavy cattle. Product is manufactured and galvanised to provide the best finish. Clipex crush gate is extremely heavy duty.

### **Universal Crush Gate**

This crush gate designed for a one-man operation with automatic locking. Robust build to suit all types of beef or dairy animals.

### **Semi-Auto Crush Gate**

This popular gate is a cost-effective solution to crush all races. The semi-automatic gate is suitable for one-man operations, with simple one lever operation.

### **Fully Automatic Crush Gate**

Fully automatic crush gate, simple one-man operation, making it easier to handle larger numbers of cattle through the crush.