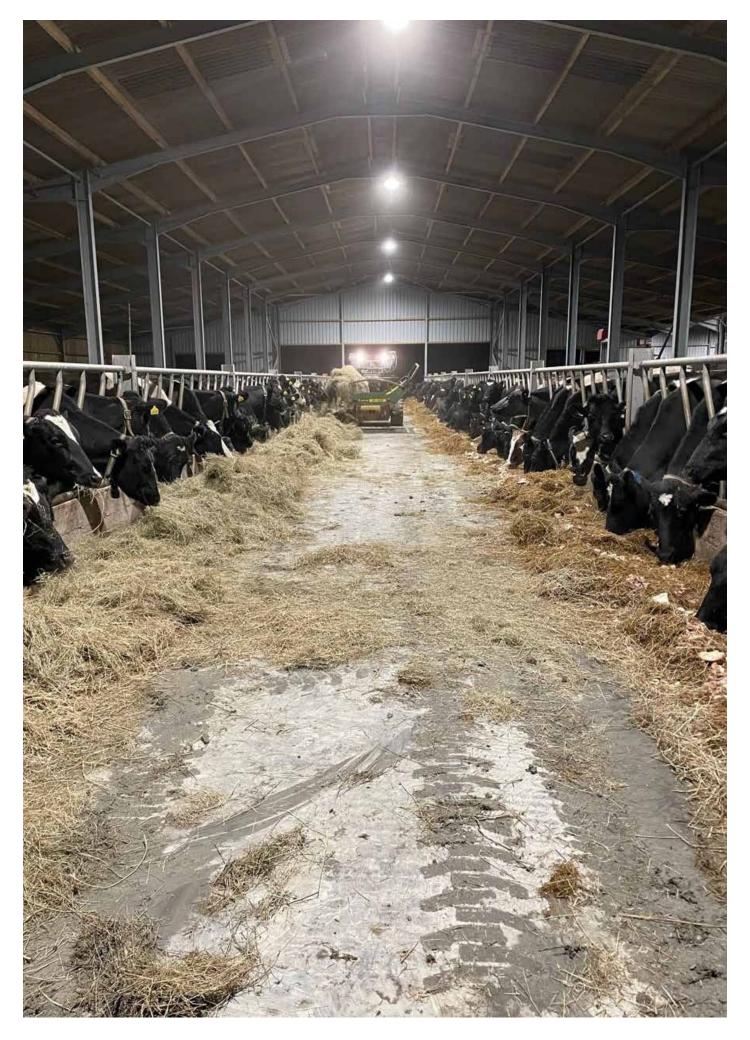

## FARMING FOR THE FUTURE: MAGELLAN RUBBER FLOORING, UPLIFTING SUSTAINABILITY IN AGRICULTURE

In 2022, a farm located in County Down, Northern Ireland, partnered with Teemore Engineering to enhance their cow comfort and grip within their shed environment. The primary goal of the project was to improve the well-being of the cows, particularly around feeding barriers. Teemore Engineering provided a comprehensive solution, including Teemore cubicles, Jourdain headlocks, Bioret Mattress, and Magellan flooring.

Once the installation was complete, a small group of dry cows had the opportunity to experience the benefits first-hand. The cows were delighted by the reliability and support offered by the Magellan flooring, which significantly improved their mobility throughout the shed. This was particularly crucial for this specific group of cattle, as they were in early gestation and required additional nourishment and rest.

The implementation of Teemore Engineering's solution not only ensured better grip and comfort for the cows but also contributed to their overall welfare during this critical stage of their reproductive cycle. The farm successfully combined cutting-edge technologies to create an environment that prioritised the cows' needs, enhancing their daily routines and optimizing their health.