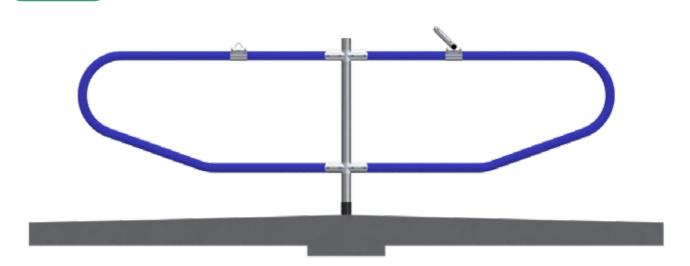

### **Plastic Cow Cubicle**

The new Teemore plastic flexible cubicles offer the cow greater comfort when lying down yet maintain the correct lying position. When the cow rests against the loop it flexes a little as not to injure the animal but still ensures they can't turn round.

- Single post mounting
- Flexibility where its needs
- Patented clamps