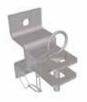

### **Fixtures & Fittings**

FE2102 Flat hanger (pair)

FE2102S Flat hanger slotted (pair)

FE2104 3" Spacer hanger (pair)

FE2104S 3" Spacer hanger slotted (pair)

FE2105 2" Spacer hanger (pair)

FE2105S 2" Spacer hanger slotted (pair)

FE2117 Multi fix bracket (pair)

TE8127 RSJ centre latch receiver (pair)

TE7018 Swing over gate bracket

TE8065 4 & 5 Bar centre latch over-lapping gate bracket

4 & 5 Bar spring latch over-lapping gate bracket