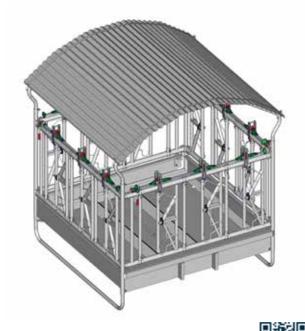

### **FEEDERS**

This Jourdain covered square feeder equipped with the Jourdain safety 4 headlock is designed to catch cattle when feeding in a yard or field. This is ideal for AI or scanning, significantly reducing stress on both animal and operator.