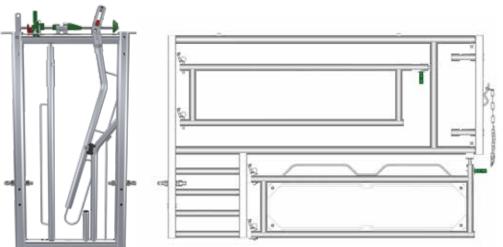

### **Teemore Crush Gate**

The Teemore Engineering side lever gate with 3-piece front cage is the ideal gate for working with varied stock sizes and types, and those with larger horns.

### **Clipex Crush Gate**

Clipex crush gate is a squeeze crush gate ideal for use with heavy cattle. Product is manufactured and galvanised to provide the best finish. Clipex crush gate is extremely heavy duty.

### **Universal Crush Gate**

This crush gate designed for a one-man operation with automatic locking. Robust build to suit all types of beef or dairy animals.

### **Semi-Auto Crush Gate**

This popular gate is a cost-effective solution to crush all races. The semi-automatic gate is suitable for one-man operations, with simple one lever operation.

### **Fully Automatic Crush Gate**

Fully automatic crush gate, simple one-man operation, making it easier to handle larger numbers of cattle through the crush.