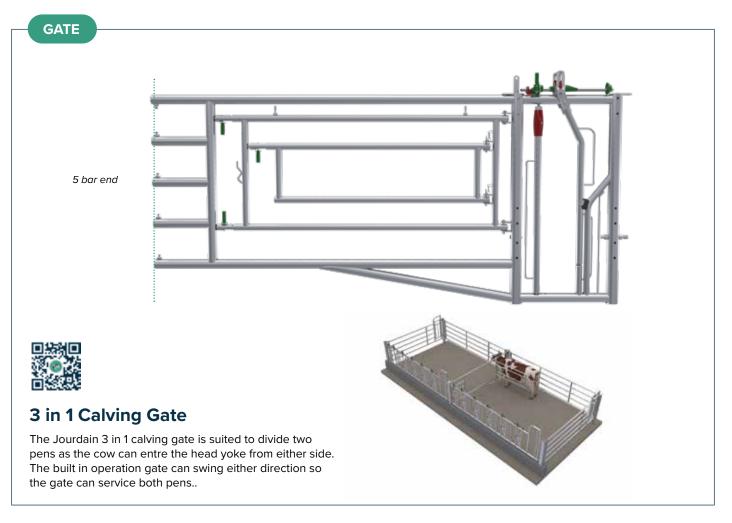

pring latch over-lapping gate bracket



TE8128 RSJ side edge receiver (pair)



TE8126 RSJ side latch receiver (pair)



TE6000 Long wall hanger



TE7007 2.1mtr RSJ post 7"x4"



TE6997 2mtr RSJ post 6"x6"



FE2112 Wide wall hanger (pair)



TE7019 Drop latch





### **Automatic Calving Yoke** with Operation Gate

The Jourdain Single calving yoke coupled with the operation gate are ideal for single calving pens. The yoke with the quick release mechanism and the lower bottom bar ensures the animals safety during calving.



### **GATE**





### Ex 5 Calving Gate and Operation Gate

The Telescopic Jourdain Ex 5 Calving yoke can be incorporated into any of the 5 bar backs to create a pen divide. Hangers can be mounted on either side of the yoke on which to mount the operation gate.









### Field Panel

Teemore's country style field gates are suitable for use in gaps ranging from 3.65m-4.87m. Ideal for entrances to fields around the farm.





### **Spring Latch Field Gate**

Jourdain telescopic 5 bar field gate is commonly used for field access or smaller animal sheds. The Jourdain autolock latch ensures secure yet easy to use closure.





### **Drinker Bowl Field Panel**

Jourdain telescopic 5 bar drinker bowl panel is ideal for dividing pens of small animals allowing them to share a drinker between the 2 groups.





### 7 Bar Gate / Panel



7 bar gates designed specifically for use in fields or for small animal housing designs. The lower five bars have a 95mm spacing, preventing smaller animals from catching their head between bars.



### **GATE**



### **Exte