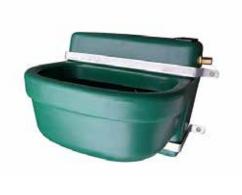

### **Standard Drinker**

Self-filling plastic drinking bowl with optional rump rail, suitable for beef housing/ calving pen. Fitted with a bottom bung for easy drain, and water connection from the side.