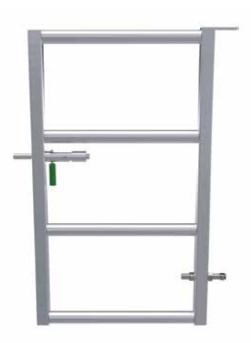

### Crush Back / Side Access Gate

Simple robust gate ideal for the back or side access in any crush race. Incorporating a spring latch for extra security.