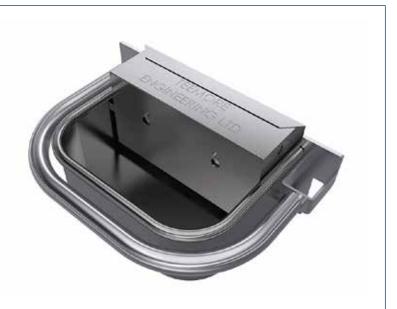

### **Bolt to Wall Drinker**

Bolt to wall drinker with fast empty valve for easy cleaning. This centre ball valve drinker is ideal for servicing 2 pens. The drinker is fully galvanised.

### **DRINKERS**