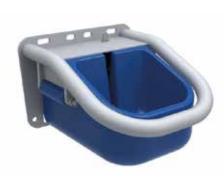

### **Bolt to Wall Drinker**

Bolt to wall drinker with fast empty valve for easy cleaning. This centre ball valve drinker is ideal for servicing 2 pens. The drinker is fully galvanised.

### **DRINKERS**