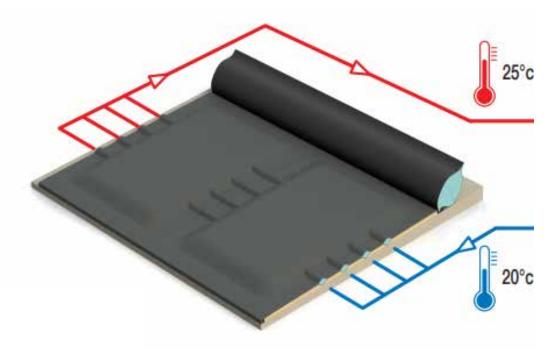

## MATS & MATTRESSES

WE CARRY A RANGE OF COW MATTRESSES THAT ALLOW YOUR HERD TO FEEL SAFE AND SECURE IN A CLEAN AND COMFORTABLE ENVIRONMENT, WITH CONFIDENCE IN THEIR FOOTING.

This heat map illustrates the contrast in temperature between the air and the water mattress, highlighting that the mattress maintains a refreshing cooler temperature of 10 degrees Celsius.

This heat map illustrates the contrast in temperature between the air and the water mattress, highlighting that the mattress maintains a refreshing cooler temperature of 10 degrees Celsius.

The solution to combat heat stress. The Aquaclim mattress is a combination of high-density latex foam, a water pouch with under channels to circulate water. The water pouch acts as a heat exchanger taking the heat away from the cow.