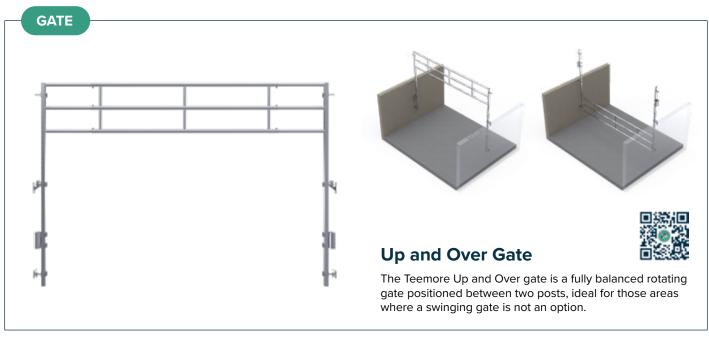

uty 4 bar trough panel is designed with 1 metre of telescopic adjustment within each size. 2 metre extension available by using long panel end.







4 direction strap hanger

### **Strap Hangers**

Range of strap hangers for use with Jourdain 101mm and 140mm octagonal posts.



### **Octagonal Posts & Clamps**

Jourdain 101mm and 140mm stock friendly octagonal posts. The patented 8-sided shape eliminates the chance of rotating when either set in a socket or concrete.

### **GATE**





4 direction post hanger

### Hangers

Range of hangers for use with 120mm box posts.



### **120mm Box Posts**

The box post is ideal for any penning situation, especially in areas where gates are opened continuously. This is because the box post is a lot more secure, and eliminates posts turning.











ensure cows follow the correct path.









### **Fixtures & Fittings**



FE2102 Flat hanger (pair)



FE2102S Flat hanger slotted (pair)



FE2104 3" Spacer hanger (pair)



FE2104S 3" Spacer hanger slotted (pair)



FE2105 2" Spacer hanger (pair)



FE2105S 2" Spacer hanger slotted (pair)



FE2117 Multi fix bracket (pair)



TE8127 RSJ centre latch receiver (pair)



TE7018 Swing over gate bracket



TE8065 4 & 5 Bar centre latch over-lapping gate bracket



4 & 5 Bar spring latch over-lapping gate bracket



TE8128 RSJ side edge receiver (pair)



TE8126 RSJ side latch receiver (pair)



TE6000 Long wall hanger



TE7007 2.1mtr RSJ post 7"x4"



TE6997 2mtr RSJ post 6"x6"



FE2112 Wide wall hanger (pair)



TE7019 Drop latch





### **Automatic Calving Yoke** with Operation Ga