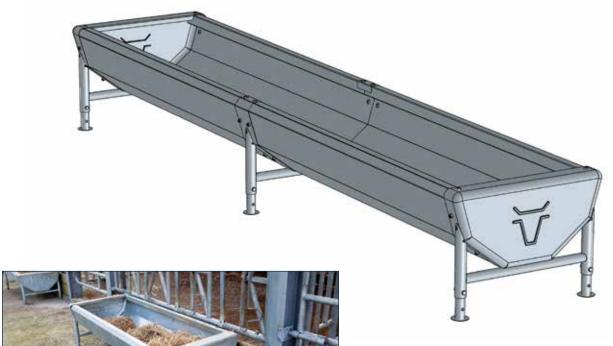

### **Modular Trough**

This Jourdain galvanised trough system is ideal for feeding in passageways. The trough sheets can be joined together with the intermediate chairs to form a trough to create any length of trough.