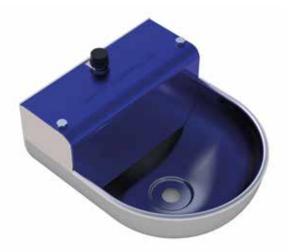

### **Standard Drinker**

Self-filling plastic drinking bowl with optional rump rail, suitable for beef housing/ calving pen. Fitted with a bottom bung for easy drain, and water connection from the side.