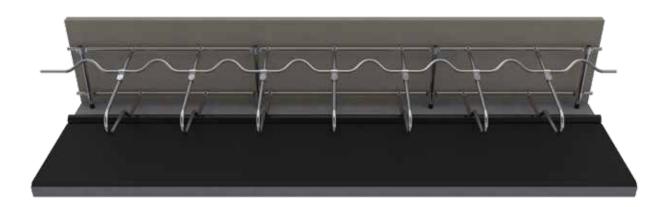

### Zig-Zag Head Rail

Zig zag neck rail increases neck rail height in the centre of each cubicle, creating a comfortable standing position, straighter lying and promotes cleaner cubicles. Can be retro fitted onto low neck rail cubicles to increase cow comfort.