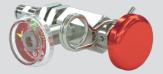

### MANUAL ACTUATOR

- Enables user to manually activate system from outside cab
- Easy to operate
- Multi-actuator install option