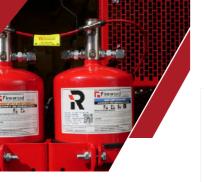

### **DUAL AGENT**

#### ulics, batteries, exhaust manifolds and turbo chargers.

#### Dual Agent systems use a Dry Powder and Wet Chemical extinguishing agent

- Fast fire knock down and rapid cooling
- Provides protection from reignition

- A+ Rated, P-Mark accredited
- Smaller than Wet Chemical only system