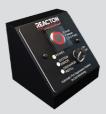

### IN-CAB MONITOR

- Gives a visual system check in the cab
- Traffic light colour indicates safety level
- Audible alarm with isolation
- Enables user to manually discharge system

Protecting People & Assets 24/7 3