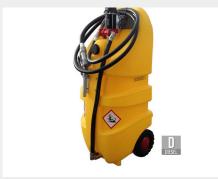

## MOBILE DIESEL DISPENSERS COMPACT, LIGHT AND EASY TO USE

IDEAL FOR RE-FUELING ALL TYPES OF DIESEL **ENGINED VEHICLES AND MACHINERY** 

**VERSATILE AND EASY TO TRANSPORT / MOVE** 

REINFORCED RIBS GIVE GREAT STRENGTH AND RESISTANCE

### **OVERVIEW**

The Fuel Proof range of polyethylene mobile tanks for Diesel transport are ideal for use with generators and the re-fueling of small and light operating vehicles and machines. Featuring a unique design with ergonomic grip for excellent handling and lifting, the units are equipped with puncture proof wheels suitable for transport on any surface. The structure is devoid of sharp corners and the reinforcement ribs give great strength and resistance.

### STANDARD SPECIFICATION

- ▶ Top handle for easy gripping and lifting
- Integrated recesses for securing with ratchet lashing straps
- Suction/drain safety ball valve
- Filling plug with integrated non-spill vent
- ▶ Lower handle for manual lifting operations
- Puncture proof wheels
- Front nozzle holder
- Manual rotary vane pump made in aluminum with manual nozzle and 3m of hose