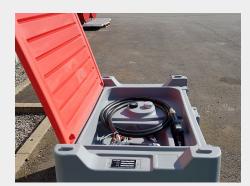

DUAL DIESEL / ADBLUE DISPENSING SYSTEM - (ON 400 + 50L TANKS)

FUEL DISPENSING PUMP

**DISPENSING CABINET** 

### STANDARD SPECIFICATION

- ▶ 12V 40 litre/min electric pump flow rate 40 l/m
- ▶ Battery power cable (4m) and clamps
- ▶ 4 metre anti-static rubber hose
- Automatic shut-off nozzle