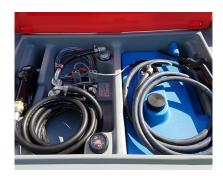

### **OVERVIEW**

Our range of lightweight diesel transport tanks are compliant with ADR regulations, and are fully equipped with fuel dispensing equipment for filling vehicles and machines. Integrated forklift pockets enable safe and easy lifting and moving around site, with recesses for securing for transport.

### **KEY FEATURES**

- ▶ For Diesel fuel transport, in exemption from ADR paragraph 1.1.3.1.C
- ▶ Compact and light, manufactured in roto-molded linear polyethylene
- For use with Diesel and gas oil
- Single skin tank
- Hinged, weatherproof cover
- Fuel dispensing kit for filling vehicles and machines
- ▶ 12V electric pump with 4 metre hose and automatic nozzle
- ▶ Integrated recesses for securing with ratchet lashing strap during transport
- Integrated forklift pockets
- Handles for lifting and carrying tank when empty
- 2" fill point, equipped with emergency vent valve (air vent valve)

DUAL DIESEL / ADBLUE DISPENSING SYSTEM - (ON 400 + 50L TANKS)

FUEL DISPENSING PUMP

**DISPENSING CABINET** 

### STANDARD SPECIFICATION

- ▶ 12V 40 litre/min electric pump flow rate 40 l/m
- ▶ Battery power cable (4m) and clamps
- ▶ 4 metre anti-static rubber hose
- Automatic shut-off nozzle