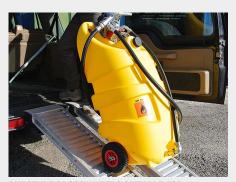

## MOBILE DIESEL DISPENSERS COMPACT, LIGHT AND EASY TO USE

IDEAL FOR RE-FUELING ALL TYPES OF DIESEL **ENGINED VEHICLES AND MACHINERY** 

**VERSATILE AND EASY TO TRANSPORT / MOVE** 

REINFORCED RIBS GIVE GREAT STRENGTH AND RESISTANCE

HAND PUMP DISPENSING SYSTEM WITH HOSE AND NO771 F

PUNCTURE PROOF WHEELS SUITABLE FOR TRANSPORT ON ANY SURFACE

THE PERFECT SOLUTION FOR SMALL SCALE DIESEL STORAGE REQUIREMENTS

### **OVERVIEW**

The Fuel Proof range of polyethylene mobile tanks for Diesel transport are ideal for use with generators and the re-fueling of small and light operating vehicles and machines. Featuring a unique design with ergonomic grip for excellent handling and lifting, the units are equipped with puncture proof wheels suitable for transport on any surface. The structure is devoid of sharp corners and the reinforcement ribs give great strength and resistance.

### **KEY FEATURES**

- For Diesel fuel transport, in exemption from ADR paragraph 1.1.3.1.C
- Top handle for easy gripping and lifting
- Fixing with straps
- Lower safety tap
- Non-spill vent plug
- Lower housing for lifting
- Wheels and foot support