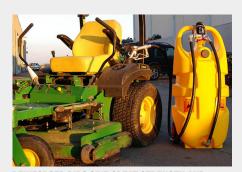

### **MOBILE DIESEL TANKS**

#### IDEAL FOR TRANSPORTING DIESEL ON THE HIGHWAY AND REFUELLING MACHINERY

**RE-FUEL MACHINERY SAFELY AND EFFICIENTLY** 

440 LITRE MOBILE DIESEL TANK

SPECIALLY MOULDED MOBILE DIESEL TANK DESIGNED TO FIT AROUND PICK-UP WHEEL ARCHES

### **OVERVIEW**

Our range of lightweight diesel transport tanks are compliant with ADR regulations, and are fully equipped with fuel dispensing equipment for filling vehicles and machines. Integrated forklift pockets enable safe and easy lifting and moving around site, with recesses for securing for transport.

### **KEY FEATURES**

- ▶ For Diesel fuel transport, in exemption from ADR paragraph 1.1.3.1.C
- ▶ Compact and light, manufactured in roto-molded linear polyethylene
- For use with Diesel and gas oil
- Single skin tank
- Hinged, weatherproof cover
- Fuel dispensing kit for filling vehicles and machines
- ▶ 12V electric pump with 4 metre hose and automatic nozzle
- ▶ Integrated recesses for securing with ratchet lashing strap during transport
- Integrated forklift pockets
- Handles for lifting and carrying tank when empty
- 2" fill point, equipped with emergency vent valve (air vent valve)