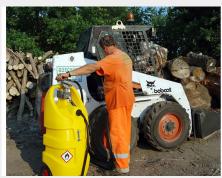

## MOBILE DIESEL DISPENSERS COMPACT, LIGHT AND EASY TO USE

IDEAL FOR RE-FUELING ALL TYPES OF DIESEL **ENGINED VEHICLES AND MACHINERY** 

**VERSATILE AND EASY TO TRANSPORT / MOVE** 

REINFORCED RIBS GIVE GREAT STRENGTH AND RESISTANCE

### **OVERVIEW**

The Fuel Proof range of polyethylene mobile tanks for Diesel transport are ideal for use with generators and the re-fueling of small and light operating vehicles and machines. Featuring a unique design with ergonomic grip for excellent handling and lifting, the units are equipped with puncture proof wheels suitable for transport on any surface. The structure is devoid of sharp corners and the reinforcement ribs give great strength and resistance.