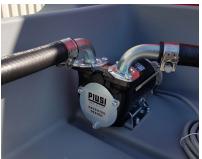

DUAL DIESEL / ADBLUE DISPENSING SYSTEM - (ON 400 + 50L TANKS)

FUEL DISPENSING PUMP

**DISPENSING CABINET** 

### STANDARD SPECIFICATION

- ▶ 12V 40 litre/min electric pump flow rate 40 l/m
- ▶ Battery power cable (4m) and clamps
- ▶ 4 metre anti-static rubber hose
- Automatic shut-off nozzle