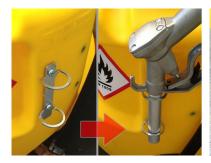

### **OVERVIEW**

Our range of lightweight diesel transport tanks are compliant with ADR regulations, and are fully equipped with fuel dispensing equipment for filling vehicles and machines. Integrated forklift pockets enable safe and easy lifting and moving around site, with recesses for securing for transport.

### **KEY FEATURES**

- ▶ For Diesel fuel transport, in exemption from ADR paragraph 1.1.3.1.C
- ▶ Compact and light, manufactured in roto-molded linear polyethylene
- For use with Diesel and gas oil
- Single skin tank
- Hinged, weatherproof cover
- Fuel dispensing kit for filling vehicles and machines
- ▶ 12V electric pump with 4 metre hose and automatic nozzle
- ▶ Integrated recesses for securing with ratchet lashing strap during transport
- Integrated forklift pockets
- Handles for lifting and carrying tank when empty
- 2" fill point, equipped with emergency vent valve (air vent valve)