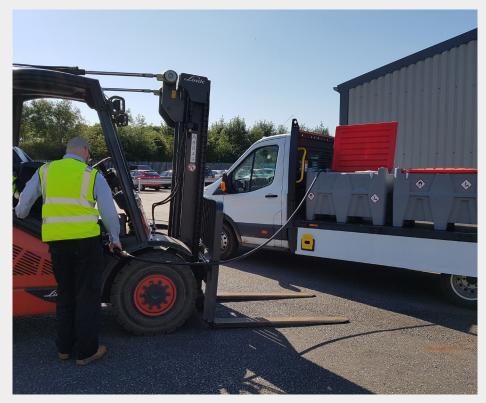

### **OVERVIEW**

Our range of lightweight diesel transport tanks are compliant with ADR regulations, and are fully equipped with fuel dispensing equipment for filling vehicles and machines. Integrated forklift pockets enable safe and easy lifting and moving around site, with recesses for securing for transport.

### **KEY FEATURES**

- ▶ For Diesel fuel transport, in exemption from ADR paragraph 1.1.3.1.C
- ▶ Compact and light, manufactured in roto-molded linear polyethylene
- For use with Diesel and gas oil
- Single skin tank
- Hinged, weatherproof cover
- Fuel dispensing kit for filling vehicles and machines
- ▶ 12V electric pump with 4 metre hose and automatic nozzle
- ▶ Integrated recesses for securing with ratchet lashing strap during transport
- Integrated forklift pockets
- Handles for lifting and carrying tank when empty
- 2" fill point, equipped with emergency vent valve (air vent valve)