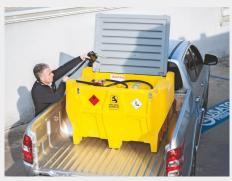

### **OVERVIEW**

The Fuel Proof range of polyethylene mobile tanks for Diesel transport are ideal for use with generators and the re-fueling of small and light operating vehicles and machines. Featuring a unique design with ergonomic grip for excellent handling and lifting, the units are equipped with puncture proof wheels suitable for transport on any surface. The structure is devoid of sharp corners and the reinforcement ribs give great strength and resistance.

### **KEY FEATURES**

- For Diesel fuel transport, in exemption from ADR paragraph 1.1.3.1.C
- Top handle for easy gripping and lifting
- Fixing with straps
- Lower safety tap
- Non-spill vent plug
- Lower housing for lifting
- Wheels and foot support