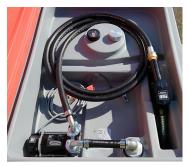

### **KEY FEATURES**

- ▶ For Diesel fuel transport, in exemption from ADR paragraph 1.1.3.1.C
- ▶ Compact and light, manufactured in roto-molded linear polyethylene
- For use with Diesel and gas oil
- Single skin tank
- Hinged, weatherproof cover
- Fuel dispensing kit for filling vehicles and machines
- ▶ 12V electric pump with 4 metre hose and automatic nozzle
- ▶ Integrated recesses for securing with ratchet lashing strap during transport
- Integrated forklift pockets
- Handles for lifting and carrying tank when empty
- 2" fill point, equipped with emergency vent valve (air vent valve)

### STANDARD SPECIFICATION

- ▶ 12V 40 litre/min electric pump flow rate 40 l/m
- ▶ Battery power cable (4m) and clamps
- ▶ 4 metre anti-static rubber hose
- Automatic shut-off nozzle