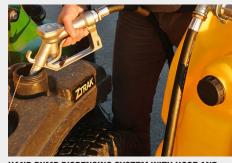

### **KEY FEATURES**

- ▶ For Diesel fuel transport, in exemption from ADR paragraph 1.1.3.1.C
- ▶ Compact and light, manufactured in roto-molded linear polyethylene
- For use with Diesel and gas oil
- Single skin tank
- Hinged, weatherproof cover
- Fuel dispensing kit for filling vehicles and machines
- ▶ 12V electric pump with 4 metre hose and automatic nozzle
- ▶ Integrated recesses for securing with ratchet lashing strap during transport
- Integrated forklift pockets
- Handles for lifting and carrying tank when empty
- 2" fill point, equipped with emergency vent valve (air vent valve)

### STANDARD SPECIFICATION

- ▶ 12V 40 litre/min electric pump flow rate 40 l/m
- ▶ Battery power cable (4m) and clamps
- ▶ 4 metre anti-static rubber hose
- Automatic shut-off nozzle