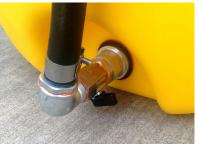

DUAL DIESEL / ADBLUE DISPENSING SYSTEM - (ON 400 + 50L TANKS)

FUEL DISPENSING PUMP

**DISPENSING CABINET** 

### STANDARD SPECIFICATION

- ▶ 12V 40 litre/min electric pump flow rate 40 l/m
- ▶ Battery power cable (4m) and clamps
- ▶ 4 metre anti-static rubber hose
- Automatic shut-off nozzle