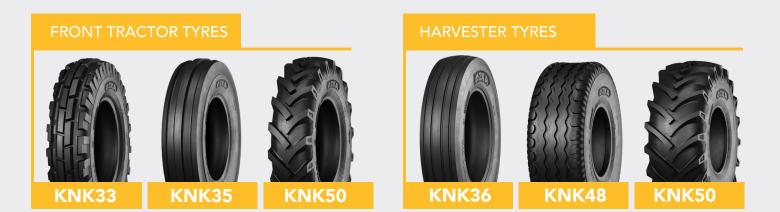

#### **Comprehensive Product Portfolio**

At Özka Tyres, we utilize advanced production systems to create a diverse range of products. Our radial agricultural tyre selection includes options for tractors, harvesters, and trailers, while the conventional agricultural tyre category features products for tractors, trailers, harvesters, and garden/field use. In the industrial tyre category, we offer options suitable for excavation, road construction machinery, forklifts, and our newly introduced solid forklift tyres. Additionally, we manufacture tyres for light commercial vehicles, such as pick-up/minibus tyres, and cater to the specific requirements of the military panzers. Our solutions, crafted with expertise, address the varied needs of the industry.