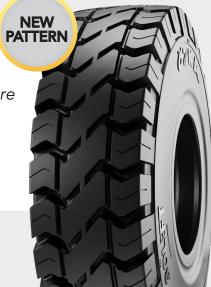

e tread structure
- Comfortable driving both in the field and on the road
- Extra protection in the tread area against fatigue and cracking thanks to the increased lug block
- Increased productivity with special pattern design

AGROLOX

• High resistance against punctures and tears thanks to 3-layers bar structure

> RADIAL TRACTOR TYRES



#### **FLOTATION TYRES**



#### FLOTATION TYRES

#### FORESTRY TYRES



#### **IMPLEMENT TYRES**











KNK140





#### **EM / INDUSTRIAL TYRES**



#### **EM / INDUSTRIAL TYRES**







- High traction
- High resistance against punctures and tears
- Special mixture that protects the integral structure of the tyre
- Tread structure designed for hard working conditions
- Longer service-life
- Comfortable drive in operation



SOLID FORKLIFT TYRES





#### Built on Expertise Since 1991

Since 1991, we have been on a journey to achieve excellence in the global market and stand out with our expertise. Advancing with a vision to reach leadership and become a global brand, we are committed to making a difference.



#### The Art of Being a World Brand

With a network of over 400 authorized dealerships in Türkiye and reaching 90 countries across 6 continents worldwide, we are steadily growing to become a globally recognized brand with our high-quality products.

#### **Comprehensive Product Portfolio**



At Özka Tyres, we utilize advanced production systems to create a diverse range of products. Our radial agricultural tyre selection includes options for tractors, harvesters, and trailers, while the conventional agricultural tyre catego