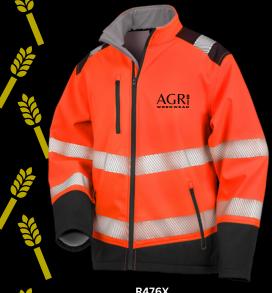

## **40SO** Hi-Vis Vest Orange or Yellow Hi-Vis

**R476X** Ripstop Safety Softshell Orange or Yellow Hi-Vis **BC045 Cuffed Beanie** Available in Black and Navy **BC015 Ultimate 5-panel Cap** Available in Black and Navy