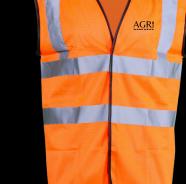

## **40SO** Hi-Vis Vest Orange or Yellow Hi-Vis

**R476X** Ripstop Safety Softshell Orange or Yellow Hi-Vis **BC045 Cuffed Beanie** Available in Black and Navy **BC015 Ultimate 5-panel Cap** Available in Black and Navy