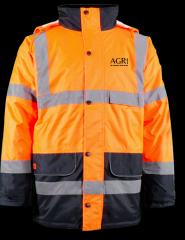

Jackets

**204 Tuffstuff Softshell** Available in Black, Navy and Grey **RG042 Regatta Hudson Jacket** Available in Black and Navy

Jackets

**Tuffstuff Smock** Available in Black, Grey & Olive

JJKTFLCOUNAV Countryman Fleece Jacket JPULFLCOUDO Countryman Fleece Pullover **JJKTHBYNG** Hybrid Jacket