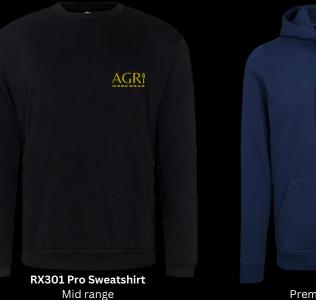

**Cooling Clothing** 

**RX401 Pro microfleece** Mid range, full zip RG134 Regatta 1/4 Zip microfleece Premium option

Fleeces

R112X Core Microfleece 1/4 Zip Mid range, 1/4 zip

AGR

BY011 Premium Hoodie

AGR

Hoodies & Sweatshirts