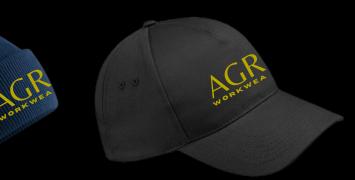

## **40SO** Hi-Vis Vest Orange or Yellow Hi-Vis

**R476X** Ripstop Safety Softshell Orange or Yellow Hi-Vis **BC045 Cuffed Beanie** Available in Black and Navy **BC015 Ultimate 5-panel Cap** Available in Black and Navy