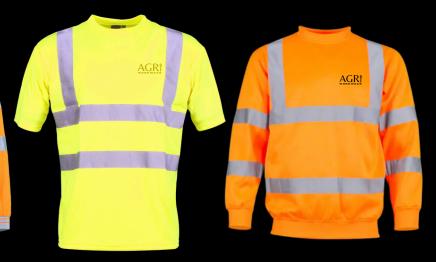

AGR

Jack Pyke Ladies

**32SO** Short Sleeve Polo Orange or Yellow Hi-Vis **34SO** Long Sleeve Polo Orange or Yellow Hi-Vis **48SY** T-Shirt Orange or Yellow Hi-Vis

**00SO** Sweatshirt Orange or Yellow Hi-Vis

Warrior Clothing

Warrior Clothing

**46SO** Zip Hoodie Orange or Yellow Hi-Vis