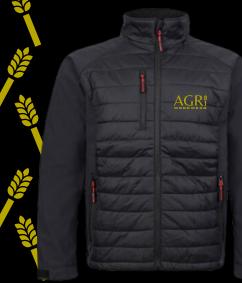

Jackets

**204 Tuffstuff Softshell** Available in Black, Navy and Grey **RG042 Regatta Hudson Jacket** Available in Black and Navy

Jackets

**Tuffstuff Smock** Available in Black, Grey & Olive

JJKTFLCOUNAV Countryman Fleece Jacket JPULFLCOUDO Countryman Fleece Pullover **JJKTHBYNG** Hybrid Jacket