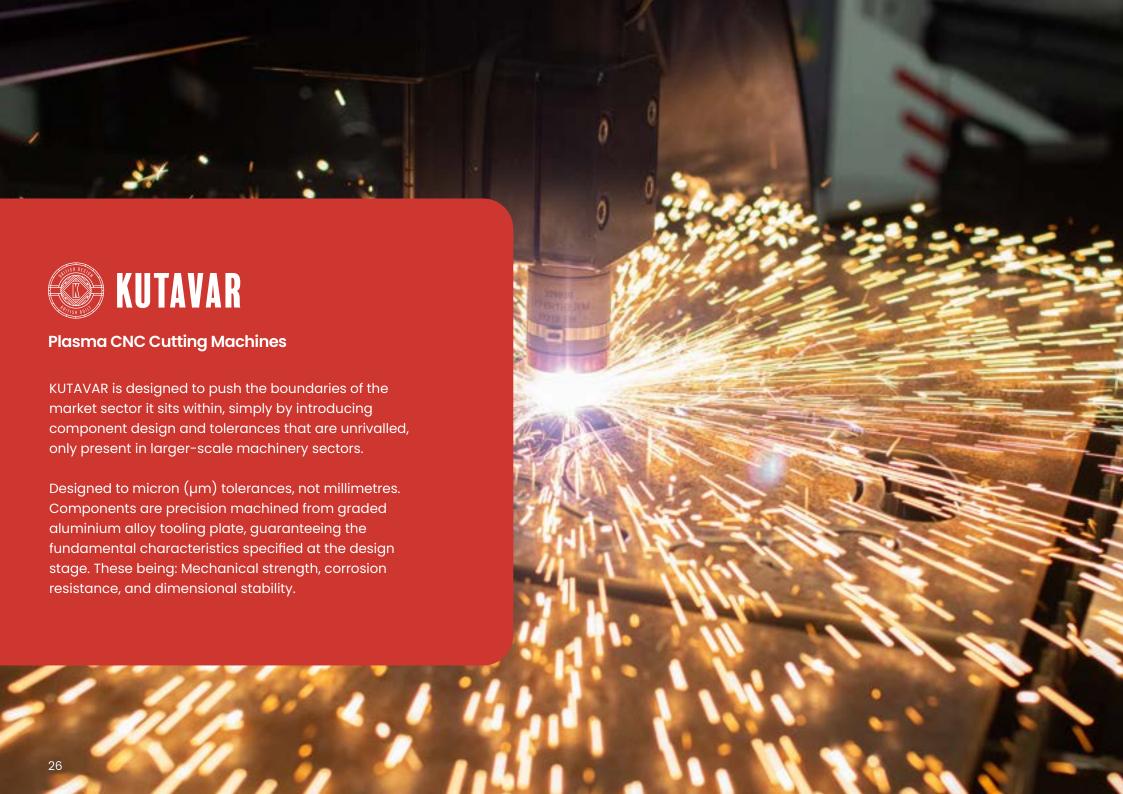

### Kutavar

KUTAVAR CNC plasma machines are powered by the two leading global brands in plasma cutting, Hypertherm and Kjellberg. Depending on which power source is selected, a maximum pierce capacity of 50 mm is achievable on mild steel, and 38 mm on aluminium and stainless steel. There is a power source available to suit all applications.