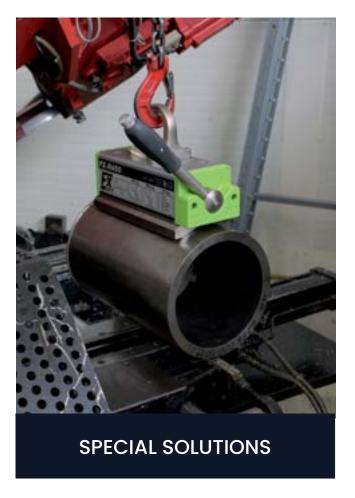

# Flaig Magnetsysteme

Unique to Flaig magnets is their commitment to 100% recyclability & NFC "Green Dot". Using your mobile phone, you will find all information about the magnet. From technical documents, serial number, warranty, and the refund value you'll receive from returning your old magnets to us for recycling.