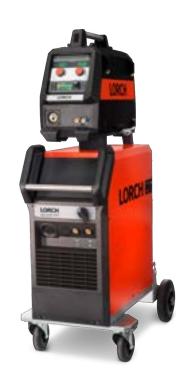

## Lorch

Lorch offer a quality range of MIG, TIG and ARC equipment, which is all manufactured in Germany. The MicorMIG range has been very popular for the structural steelwork industry where speed and precision of weld is a must. Lorch also offer innovative battery powered MMA welders which are ideal for onsite applications.

TIG WELDING

MIG WELDING

**MMA WELDING** 