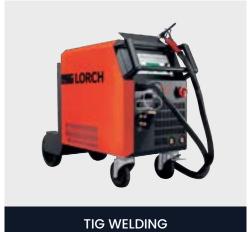

## Lorch

Lorch offer a quality range of MIG, TIG and ARC equipment, which is all manufactured in Germany. The MicorMIG range has been very popular for the structural steelwork industry where speed and precision of weld is a must. Lorch also offer innovative battery powered MMA welders which are ideal for onsite applications.

TIG WELDING

MIG WELDING

**MMA WELDING** 