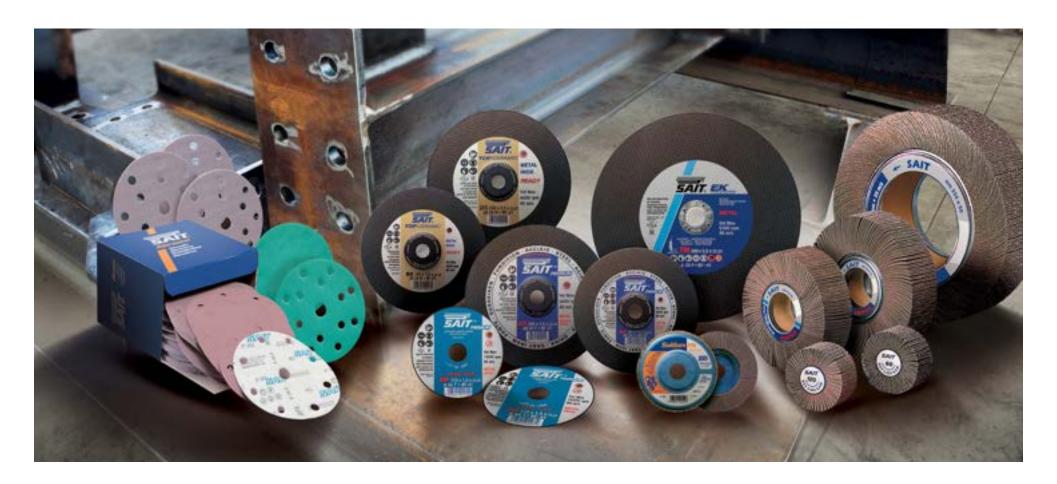

#### Premium Abrasives for the Welding Industry

Founded in 1953, SAIT is today one of the most important companies on the European and world scene for the production of rigid and flexible abrasives for industrial use.

Here at Escco we offer a wide selection of SAIT abrasives from cutting discs, to sanding belts and ceramic discs for the welding and engineering industry.

## **SAIT Abrasives**

SAIT have supported Escco for many years with a wide range of their abrasive products supplied from their factories in Italy. Although they offer solutions for wood & stone, our main focus has been targeted on the metal working finishing sectors. The range includes premium slitting, grinding, cutting & sanding discs along with emery sheets, rolls, etc.