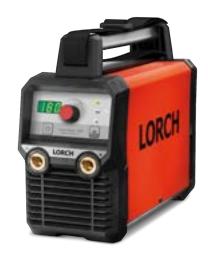

## Lorch

Lorch offer a quality range of MIG, TIG and ARC equipment, which is all manufactured in Germany. The MicorMIG range has been very popular for the structural steelwork industry where speed and precision of weld is a must. Lorch also offer innovative battery powered MMA welders which are ideal for onsite applications.

TIG WELDING

MIG WELDING

**MMA WELDING** 