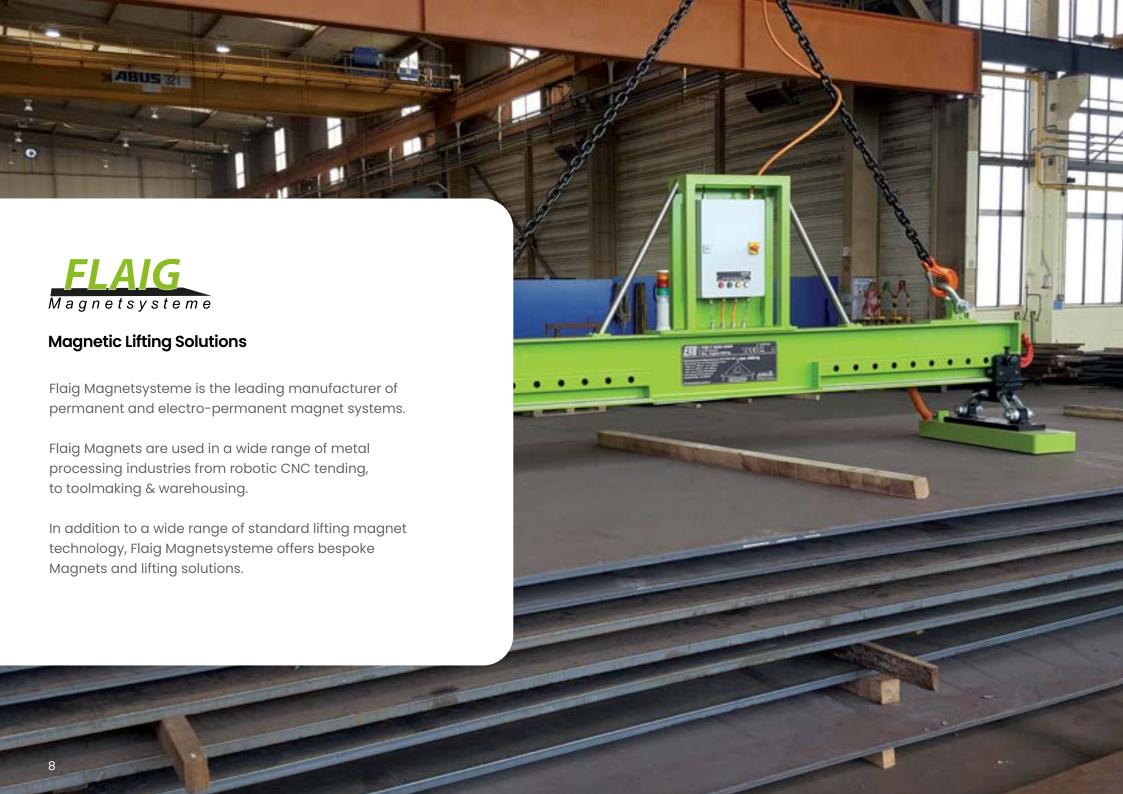

# Flaig Magnetsysteme

Unique to Flaig magnets is their commitment to 100% recyclability & NFC "Green Dot". Using your mobile phone, you will find all information about the magnet. From technical documents, serial number, warranty, and the refund value you'll receive from returning your old magnets to us for recycling.