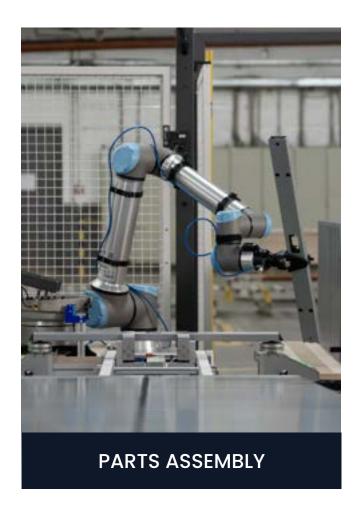

### **Universal Robots**

A Universal Robots arm can be used at every stage of a production line. With an extensive range of attachments; force-sensitive grippers, welding torches, sanding discs, etc. The cobot can easily adapt to the changing demands of your business.