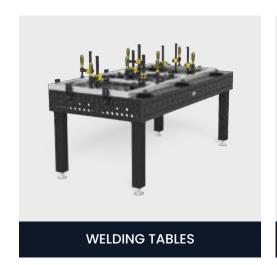

# siegmund

#### The World's Strongest Welding Tables

Siegmund manufacture the toughest, most versatile and precise welding tables on the market. They are a globally recognised leading company in the field of producing welding tables. They offer high accuracy allowing you to work much faster and save a lot of your production time.

Siegmund welding tables come in many different shapes, sizes and materials and can be chosen depending on your specific needs.

We also offer other products to go with your welding table. We have a variety of different tooling sets in various sizes which are an essential accessory for your welding table.

# Siegmund Welding Tables

Siegmund Welding Tables come in three distinct variations which are determined by the size of the system boreholes (16, 22 & 28mm). The most popular tables are the System 16 table which is used for more intricate fabrication & the System 28 is the strongest table with the tightest tolerances for heavy duty welding.

### **System 16**

- 16mm Borehole
- 12mm Thick Plasma-Nitrided Steel
- Ideal for lighter-duty fabrication

### System 22

- 22mm Borehole
- 18mm Thick Plasma-Nitrided Steel
- For medium-duty fabrication

### System 28

- 28mm Borehole
- 25mm Thick Plasma-Nitrided Steel
- For heavy-duty fabrication