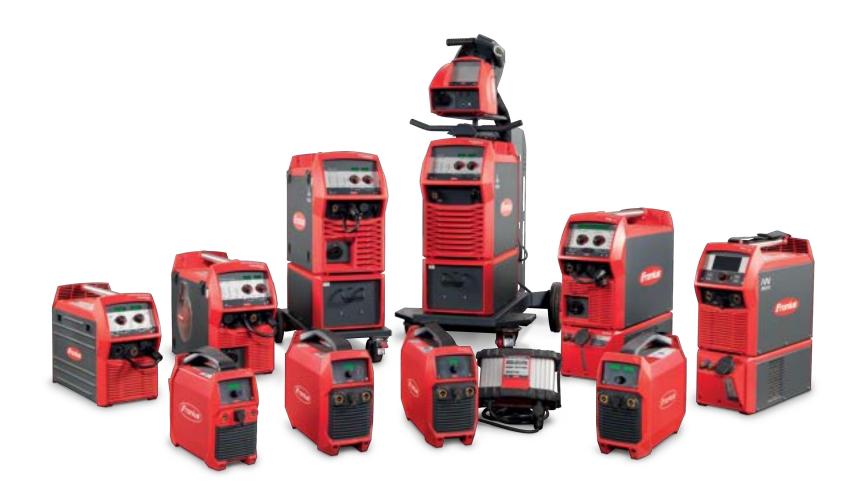

# **Fronius**

Every Fronius welding machine is an innovative and powerful solution you can use to complete all your welding tasks in an instant. Whether it's for Stick, MIG or TIG, Fronius is a welding technology leader and offers the ideal product solution for all welding processes.