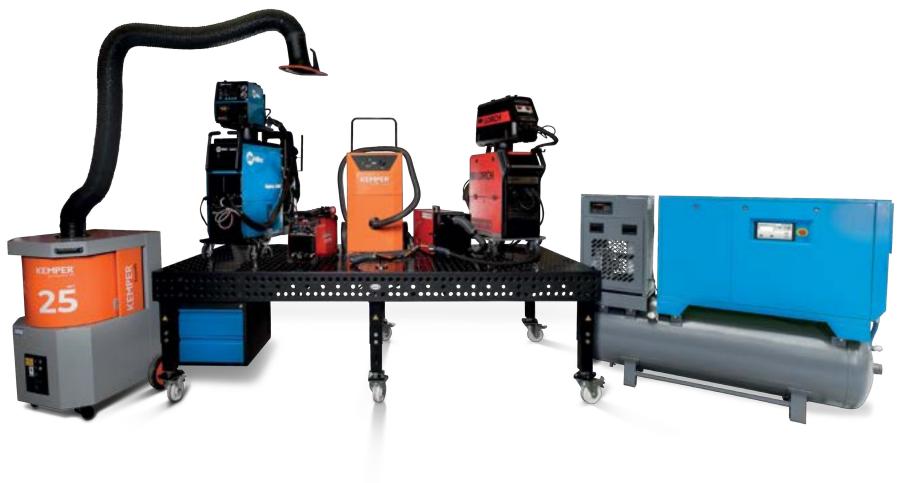

# Kemper

Escco have partnered with Kemper to provide a wide scope of premium fume extraction equipment into the metal fabrication markets. We've supplied the Kemper solutions into a number of industries including construction, automotive, nuclear, shipbuilding and general engineering. For some of the bespoke client requests, we also provide our own installation and LEV testing as a complete turnkey package. All of our work is completed to full satisfactory of the HSE and Health & Safety measures.

## Lorch

Lorch offer a quality range of MIG, TIG and ARC equipment, which is all manufactured in Germany. The MicorMIG range has been very popular for the structural steelwork industry where speed and precision of weld is a must. Lorch also offer innovative battery powered MMA welders which are ideal for onsite applications.

# Miller

Miller have a world-class range of arc welding and cutting equipment for all sectors of industry. The heavy duty equipment with its ease of use attracts all welders to their product offering. The Pulse functions for MIG/MAG processes are unparalleled, supported with reduced fumes and no weld spatter.

# **Fronius**

Every Fronius welding machine is an innovative and powerful solution you can use to complete all your welding tasks in an instant. Whether it's for Stick, MIG or TIG, Fronius is a welding technology leader and offers the ideal product solution for all welding processes.