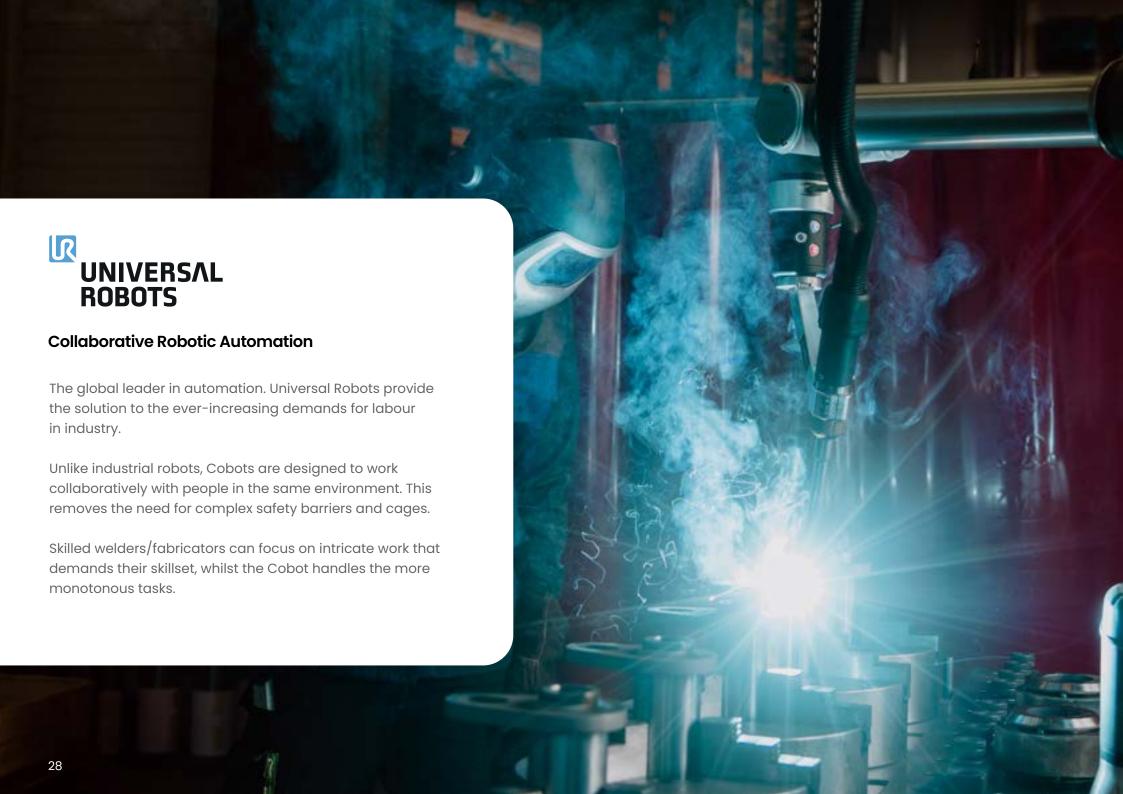

### **Universal Robots**

A Universal Robots arm can be used at every stage of a production line. With an extensive range of attachments; force-sensitive grippers, welding torches, sanding discs, etc. The cobot can easily adapt to the changing demands of your business.