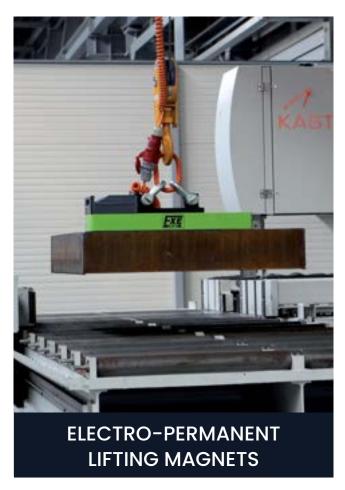

# Flaig Magnetsysteme

Unique to Flaig magnets is their commitment to 100% recyclability & NFC "Green Dot". Using your mobile phone, you will find all information about the magnet. From technical documents, serial number, warranty, and the refund value you'll receive from returning your old magnets to us for recycling.