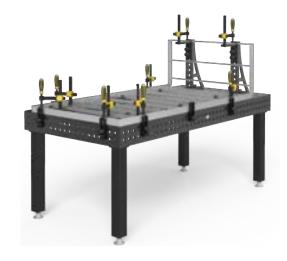

# Siegmund Welding Tables

Siegmund Welding Tables come in three distinct variations which are determined by the size of the system boreholes (16, 22 & 28mm). The most popular tables are the System 16 table which is used for more intricate fabrication & the System 28 is the strongest table with the tightest tolerances for heavy duty welding.

### System 22

- 22mm Borehole
- 18mm Thick Plasma-Nitrided Steel
- For medium-duty fabrication