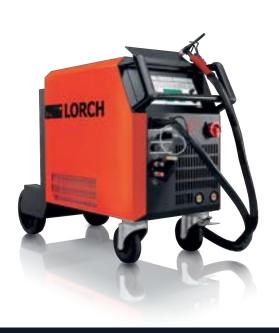

## Lorch

Lorch offer a quality range of MIG, TIG and ARC equipment, which is all manufactured in Germany. The MicorMIG range has been very popular for the structural steelwork industry where speed and precision of weld is a must. Lorch also offer innovative battery powered MMA welders which are ideal for onsite applications.

TIG WELDING

MIG WELDING

**MMA WELDING** 