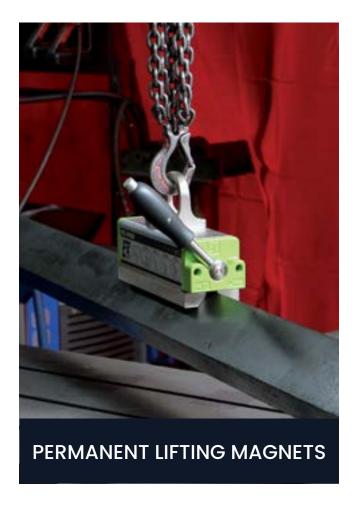

# Flaig Magnetsysteme

Unique to Flaig magnets is their commitment to 100% recyclability & NFC "Green Dot". Using your mobile phone, you will find all information about the magnet. From technical documents, serial number, warranty, and the refund value you'll receive from returning your old magnets to us for recycling.