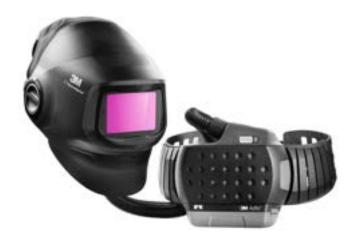

# 3M Technology

Escco have partnered with a range of the 3M products bespoke to the metal fabrication industry. This primarily includes the safety products from face masks to Speedglas airfed welding helmet systems. We also promote a range of the abrasives including the Cubitron II discs which are unrivalled in their class.

**WELDING HELMETS** 

**WELDING PPE** 

**ABRASIVES** 