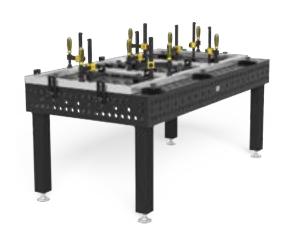

# Siegmund Welding Tables

Siegmund Welding Tables come in three distinct variations which are determined by the size of the system boreholes (16, 22 & 28mm). The most popular tables are the System 16 table which is used for more intricate fabrication & the System 28 is the strongest table with the tightest tolerances for heavy duty welding.

### System 28

- 28mm Borehole
- 25mm Thick Plasma-Nitrided Steel
- For heavy-duty fabrication