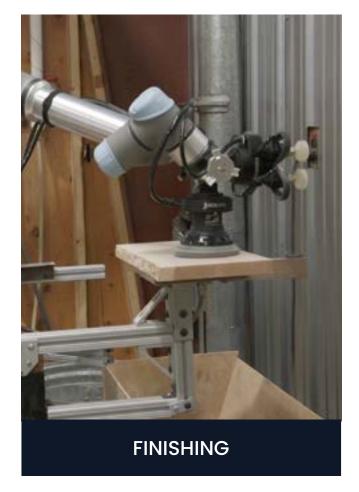

### **Universal Robots**

A Universal Robots arm can be used at every stage of a production line. With an extensive range of attachments; force-sensitive grippers, welding torches, sanding discs, etc. The cobot can easily adapt to the changing demands of your business.