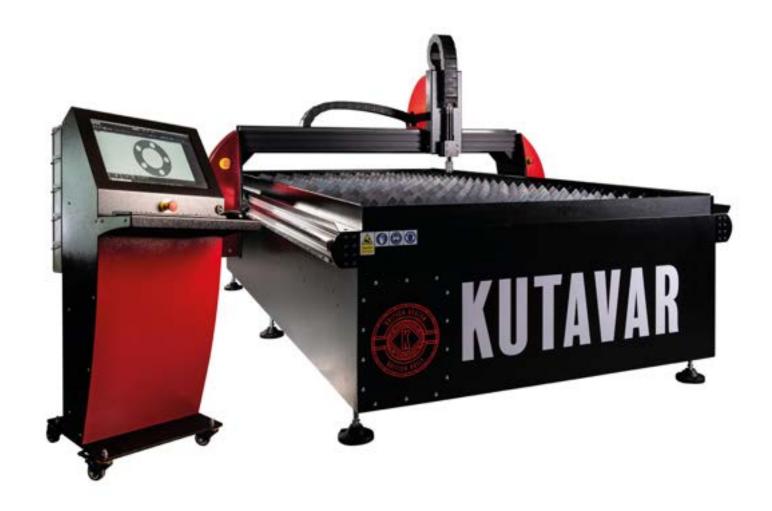

### Kutavar

KUTAVAR CNC plasma machines are powered by the two leading global brands in plasma cutting, Hypertherm and Kjellberg. Depending on which power source is selected, a maximum pierce capacity of 50 mm is achievable on mild steel, and 38 mm on aluminium and stainless steel. There is a power source available to suit all applications.