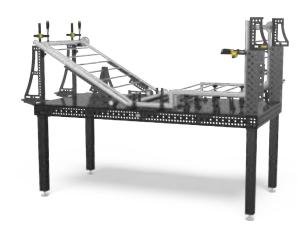

#### The World's Strongest Welding Tables

Siegmund manufacture the toughest, most versatile and precise welding tables on the market. They are a globally recognised leading company in the field of producing welding tables. They offer high accuracy allowing you to work much faster and save a lot of your production time.

Siegmund welding tables come in many different shapes, sizes and materials and can be chosen depending on your specific needs.

We also offer other products to go with your welding table. We have a variety of different tooling sets in various sizes which are an essential accessory for your welding table.

# Siegmund Welding Tables

Siegmund Welding Tables come in three distinct variations which are determined by the size of the system boreholes (16, 22 & 28mm). The most popular tables are the System 16 table which is used for more intricate fabrication & the System 28 is the strongest table with the tightest tolerances for heavy duty welding.