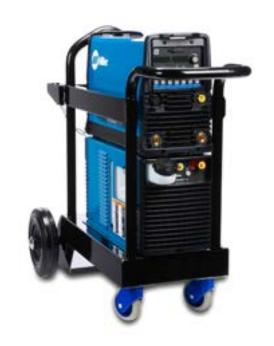

# Miller

Miller have a world-class range of arc welding and cutting equipment for all sectors of industry. The heavy duty equipment with its ease of use attracts all welders to their product offering. The Pulse functions for MIG/MAG processes are unparalleled, supported with reduced fumes and no weld spatter.

MIG WELDING

TIG WELDING

WELDER GENERATOR