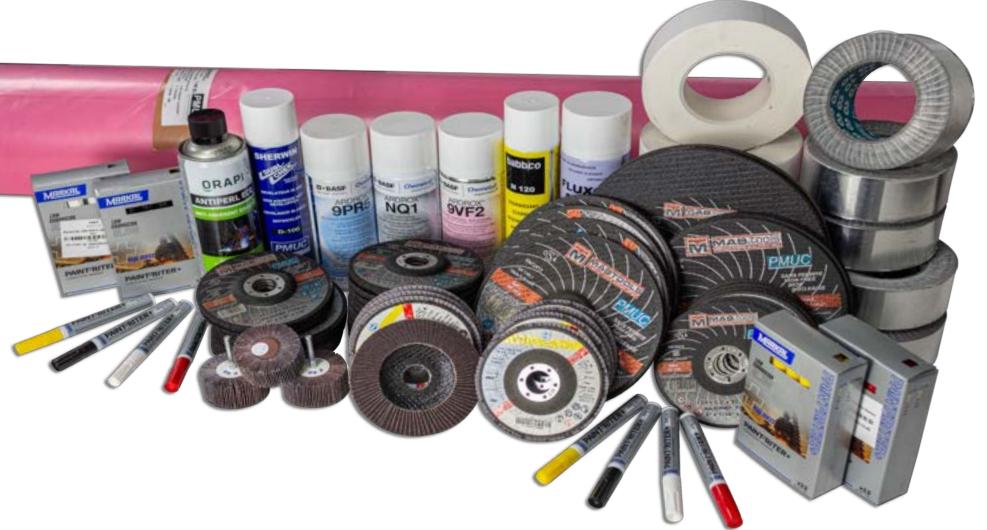

#### Approved Welding & Engineering Consumables

Escco is proud to be an approved stockist of a range of PMUC certified consumables for the nuclear industry. These products are primarily used in conjunction with stainless steel materials and include: -

Abrasives

- Aerosols
- Films

- Pens
- Sealants
- Tapes

We also provide on-site service and technical support for the range of capital equipment and welding consumables that we supply. This includes welding machinery calibrations and LEV testing for fume extraction units.

## **PMUC Nuclear**

Escco have become a specialist and stockist of a wide range of PMUC approved consumable products for the nuclear industry. The current range includes abrasives (cutting, grinding & flap discs/wheels), films, a wide range of tapes, marker pens, NDT aerosols and more. We can also provide certification for each separate batch of product.