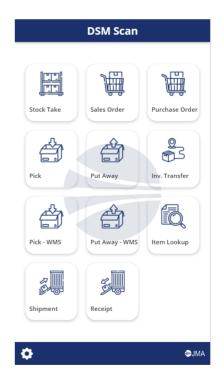

## WHAT IS DSM SCAN?

DSM SCAN can be used to scan spare parts for sales and purchase orders as well as to create and finalize sales and purchase orders.

DSM SCAN is a module for the DSM system and is available as an app on all smartphones where the camera can be used to scan barcodes.

It is possible to purchase a casing for selected smartphones that provides the same functionality as a traditional PDA scanner and thus achieve higher precision when scanning barcodes.

DSM SCAN is fully integrated with DSM and is built on the Microsoft Power Apps platform. This ensures that DSM SCAN is always updated with reliable data.