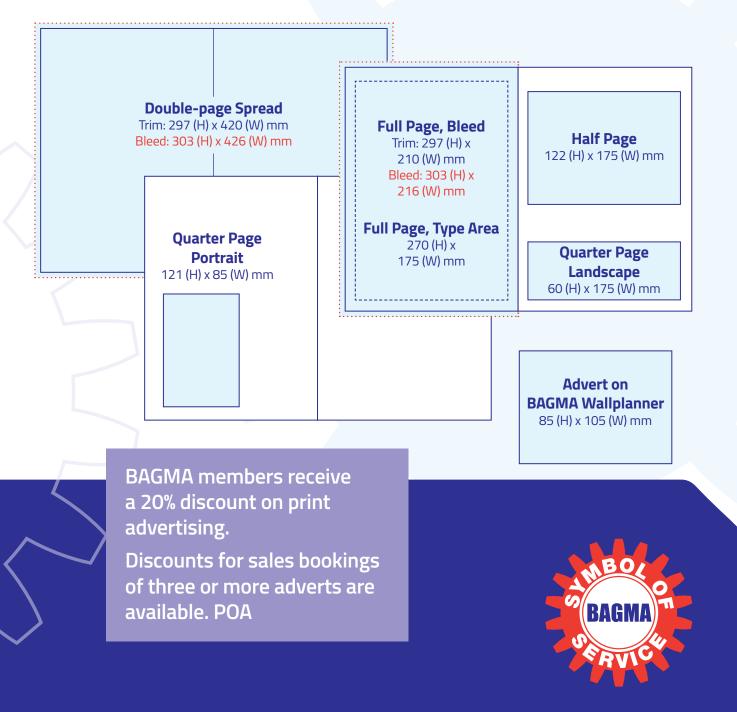

## **Print advertising**

| Position                                          | Price            |
|---------------------------------------------------|------------------|
| Outside Back Cover                                | £1,400           |
| Inside Front Cover<br>Inside Back Cover           | £1,300<br>£1,300 |
| Double Page Spread<br>Full Page (Bleed/Type Area) | £1,900<br>£1,200 |
| Half Page                                         | £700             |
| Quarter Page<br>(Portrait or Landscape)           | £450             |
| PR with image                                     | £135             |
| Inserts<br>Wallplanner Ad                         | POA<br>£400      |
|                                                   |                  |