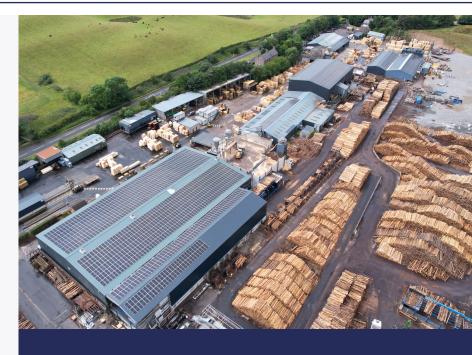

## A 2.5MW Ground & 1MW Roof Mount Solar PV System

## Case Study

Novalux have installed over 130 renewable systems to date.

A sawmill with high electricity usage wanted to protect their operation against rising costs. They have a large amount of commercial roof space and a field next to the site.