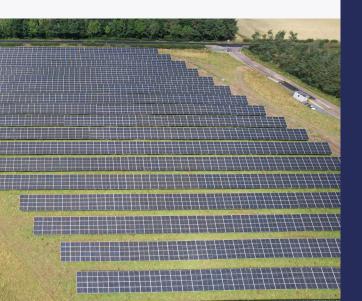

## A 2.5MW Ground & 1MW Roof Mount Solar PV System

For the ground mount system, Novalux installed bifacial panels which allow for light absorption from both the top and underside of the panel to increase efficiency and electricity generation.

By investing in the system the sawmill owner is able to future-proof their business from rising costs whilst decarbonising their operation.