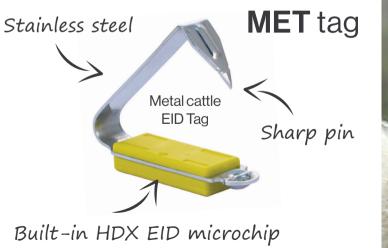

## Full range online

Browse online or call our customer service team.

**Electronic flag** & button

Ketchum metal

shearwell.co.uk/ solutions/tags

# **Shearwell** Ear Tags

We are experts in livestock identification and provide a whole range of official and management ear tags for cattle, sheep, goats and pigs. Whether you are looking for visual, EID, or tissue sampling tags for BVD and DNA, Shearwell Data has them all.