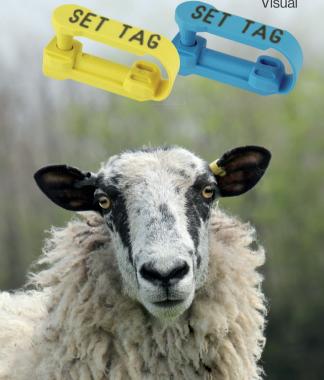

# **Britain's favourite** sheep tag

Why choose **Shearwell?** 

Our tag retention is industry-leading, but to give you peace of mind we offer free replacement tags for the life of the animal.

Our scheme started in 1999 with visual flag cattle tags and we have since added our SET Tags and TST tags. Our offer remains with the animal, even after it is sold!