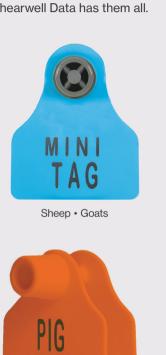

# **Shearwell** Ear Tags

We are experts in livestock identification and provide a whole range of official and management ear tags for cattle, sheep, goats and pigs. Whether you are looking for visual, EID, or tissue sampling tags for BVD and DNA, Shearwell Data has them all.