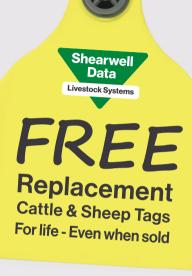

# **Britain's favourite** sheep tag

Why choose **Shearwell?** 

Our tag retention is industry-leading, but to give you peace of mind we offer free replacement tags for the life of the animal.

Our scheme started in 1999 with visual flag cattle tags and we have since added our SET Tags and TST tags. Our offer remains with the animal, even after it is sold!

For free replacement T&Cs please see our website

shearwell.co.uk/freereplacement-tags

"Shearwell tags are second to none! You can see they have been designed by a farmer, as they do the job and don't give you any problems."