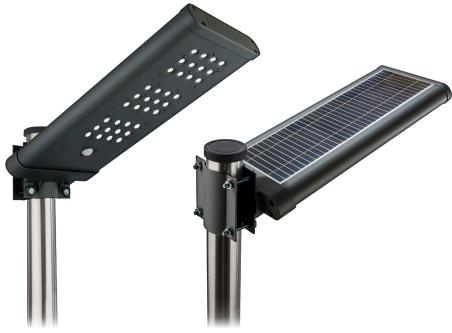

### SOLAR POWERED AREA LIGHT

**Eclipse Solar Powered Area Light 36W** 

Stock No. SAL36

Our new eco rechargeable solar powered light range provides up to 2000 lumens, with a built-in 360° PIR sensor and self-adjusting light movement sensor.

Ideal for temporary event lighting, construction sites, walkways and parking, remote area lighting and environmentally conscious area lighting.

- 2000 lumens
- Up to 20hr runtime
- · Chargetime: 9hr
- 360° PIR sensor
- · Li-ion rechargeable
- IPX5 Weatherproof
- · 4m install height
- 25m beam distance

#### **TECHNICAL DATA**

**BATTERY POWER:** 

LUMEN: 2000

MATERIAL: Powder coated aluminium

RUNTIMES: 11hrs (9hr charge/singlepanel/NO triggers)

20hrs (9hr charge/singlepanel/NO triggers with Booster)

7.4V 4400mAh Solar Panel 32.5Wh Battery

CHARGE TIME: 9hrs

PIR SENSOR: 5m at 360°

WEATHERPROOF: IPX5 rated weatherproof

PCB PROTECTION: Charging, discharging and high temperature protection

WEIGHT: 21

SIZE: 42.5 x 21 x 4.5cm

WARRANTY: 2 Years