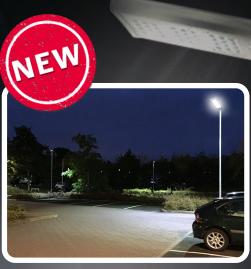

Ideal for temporary event lighting, construction sites, walkways and parking, remote area lighting and environmentally conscious area lighting.

- 2000 lumens
- Up to 20hr runtime
- · Chargetime: 9hr
- 360° PIR sensor
- · Li-ion rechargeable
- IPX5 Weatherproof
- · 4m install height
- 25m beam distance