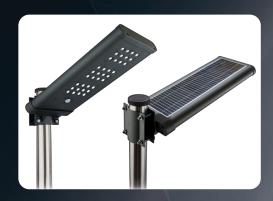

# **ECLIPSE**

### SOLAR POWERED AREA LIGHT

**Eclipse Solar Powered Area Light 36W** 

Stock No. SAL36

Our new eco rechargeable solar powered light range provides up to 2000 lumens, with a built-in 360° PIR sensor and self-adjusting light movement sensor.

Ideal for temporary event lighting, construction sites, walkways and parking, remote area lighting and environmentally conscious area lighting.

- 2000 lumens
- Up to 20hr runtime
- · Chargetime: 9hr
- 360° PIR sensor
- · Li-ion rechargeable
- IPX5 Weatherproof
- · 4m install height
- 25m beam distance

### **Solar Boost Panel**

Stock No. SBP

Providing additional lighting in the winter months or in areas that don't get a lot of direct sunlight to charge the Eclipse Area Light.

- Increases runtime by up to 10 hours\*
- · Can be mounted back to back with Eclipse, or seperately