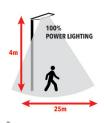

Ideal for temporary event lighting, construction sites, walkways and parking, remote area lighting and environmentally conscious area lighting.

- 2000 lumens
- Up to 20hr runtime
- · Chargetime: 9hr
- 360° PIR sensor
- · Li-ion rechargeable
- IPX5 Weatherproof
- · 4m install height
- 25m beam distance