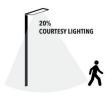

## **ECLIPSE**

36W Solar Powered Area Light

Stock No. SAL36

|                                 | 100% - 30%<br>Battery Power | > 30%<br>Battery Power |
|---------------------------------|-----------------------------|------------------------|
| Full Light (PIR)<br>2000 Lumens | YES                         | YES                    |
| Courtesy Light<br>400 Lumens    | YES                         | NO                     |