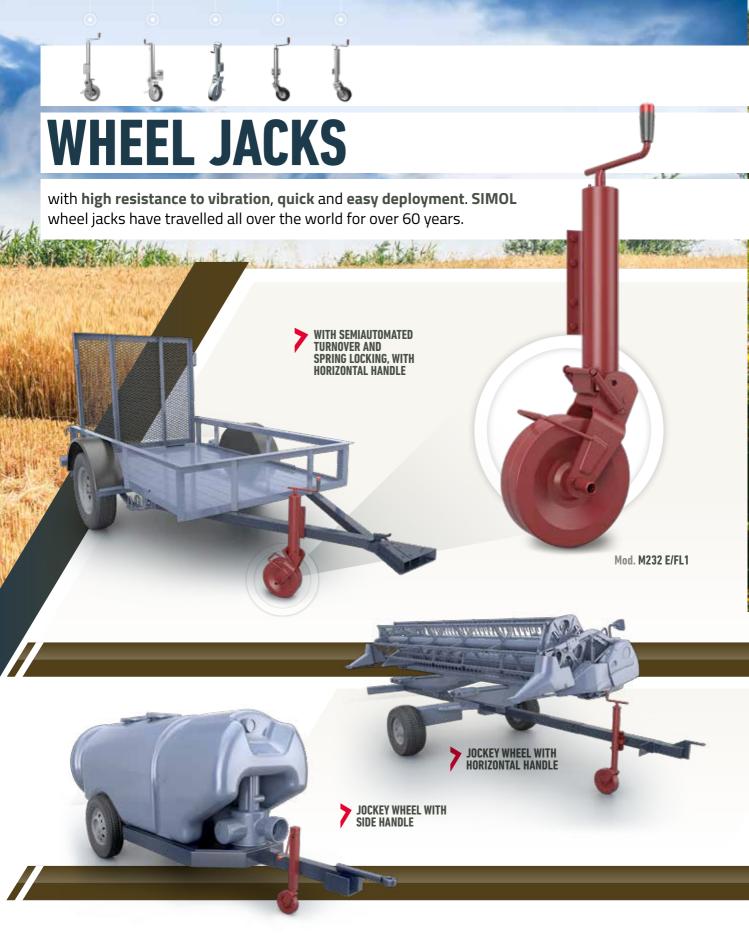

# Image: Image:

for heavy machines operating on **rough terrain**, where **high load capacity** is required and **maintenance isn't needed frequently**.

FOR TANDEM TRAILERS, WITH GEAR BOX,

**DOUBLE SPEED** 