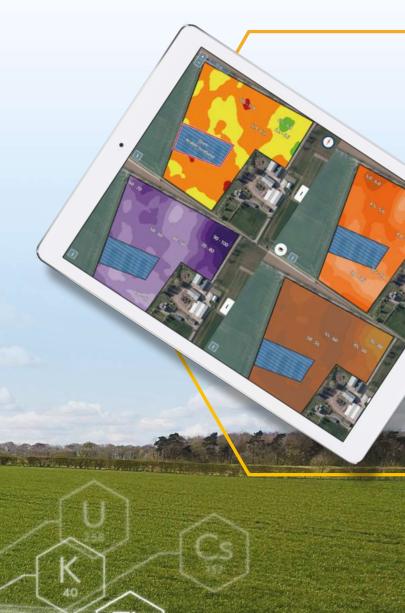

### High Definition Soil Mapping

TerraMan

TerraMap produces the highest resolution soil mapping layers at over 800 data reference points per hectare.

The in-field process of collecting the data is carried out in two very simple steps - scanning and collecting reference soil samples.

Our agronomists can help you to understand your data and create tailored management and variable rate plans quickly and easily.