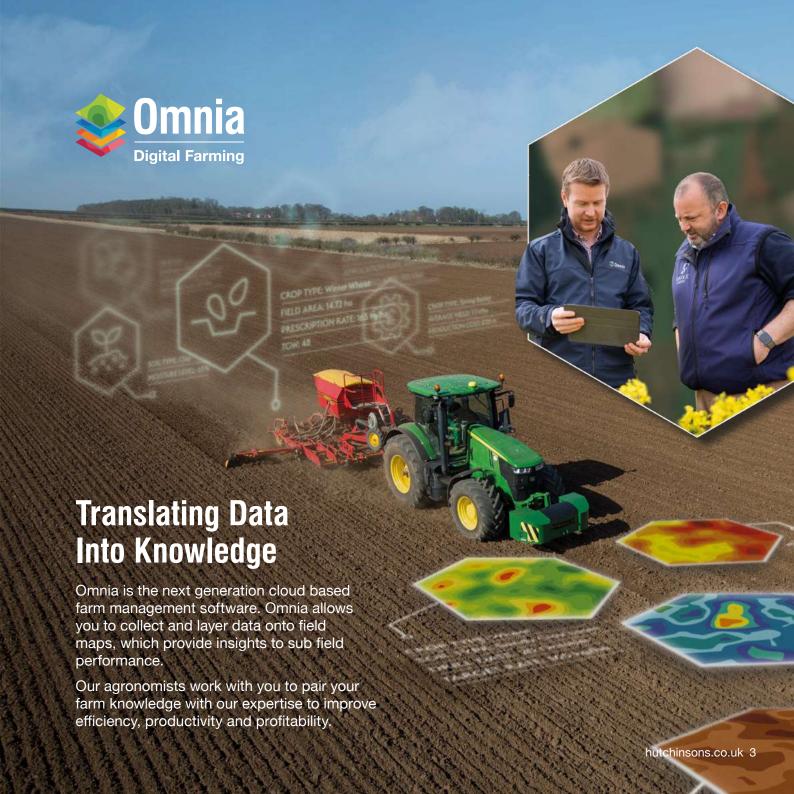

### High Definition Soil Mapping

TerraMan

TerraMap produces the highest resolution soil mapping layers at over 800 data reference points per hectare.

The in-field process of collecting the data is carried out in two very simple steps - scanning and collecting reference soil samples.

Our agronomists can help you to understand your data and create tailored management and variable rate plans quickly and easily.