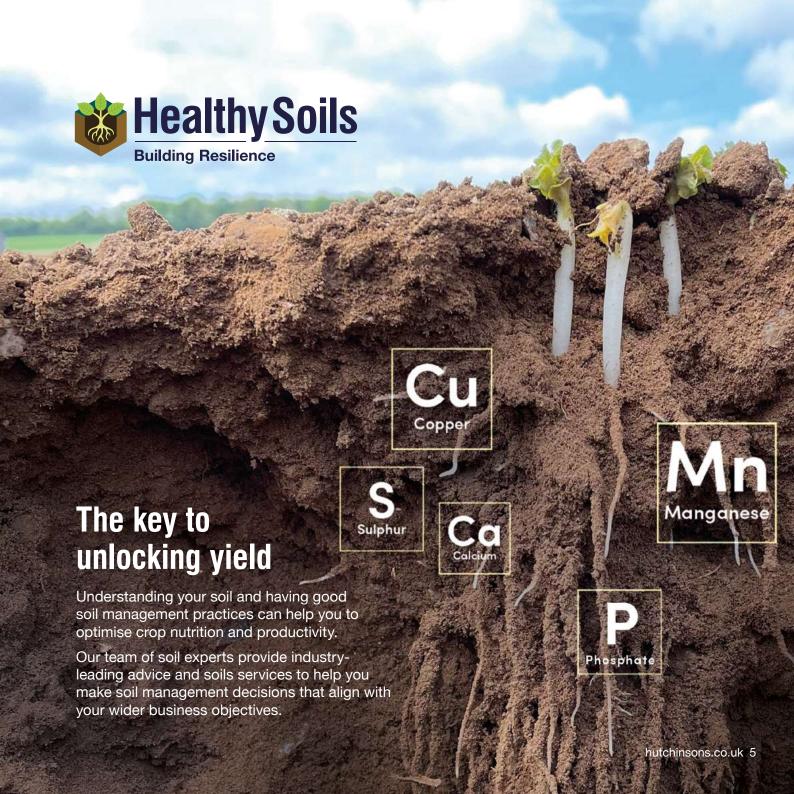

### High Definition Soil Mapping

TerraMan

TerraMap produces the highest resolution soil mapping layers at over 800 data reference points per hectare.

The in-field process of collecting the data is carried out in two very simple steps - scanning and collecting reference soil samples.

Our agronomists can help you to understand your data and create tailored management and variable rate plans quickly and easily.