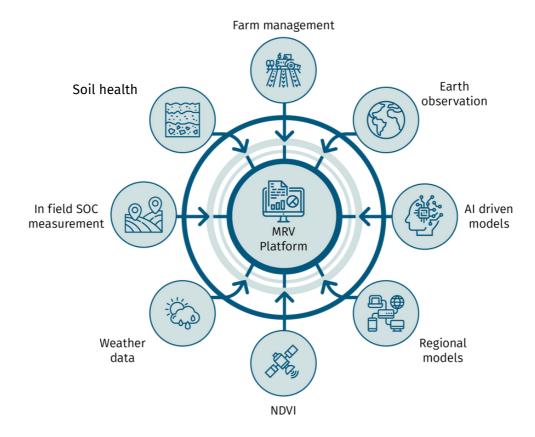

## The FARMEYE Platform

# **Our Technology**

**Geo-tagged GPS sampling app** 

Barcode tracking for each sample: integrated with each lab

**Cloud based platform** presenting individual farm and programme level data

# **The Impact**

Our platform helps to capture complex scope 3 datasets or compliance based reporting for land owners / managers and their supply chains.