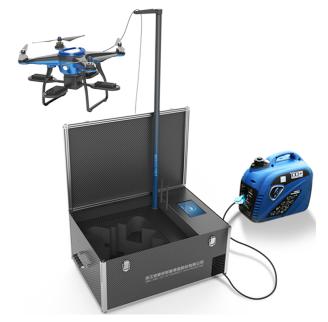

## Smart Drone Lighting System

#### **FEATURES**

- Remote-controlled + Control Panel
- Portable
- Easy to Transport and Store
- Fast Deployment
- Radio Connection
- Multiple Power Supply Options
- Built-in lithium battery
- Backup lithium battery
- Electricity
- Generator

### **SPECIFICATIONS**

- Light power :400 W/600W (With 4 LED Lights)
- Brightness: 100,000 lumen
- Illuminate range: about 8,000m2
- Weight:20kg
- Weight of flight unit: 1170g(With LED Group)
- Dimension: 290 x 290 x 203 (mm)
- Maximum height: 50 m( Optimal lighting height 20-30 m)
- Wind resistance: Class 7(Maximum wind speed: 17.2m/s)
- Rain-proof: class 10(24.5L/Min)
- Working Environment temperature :-20~70°C
- Maximum Working altitude:5200m