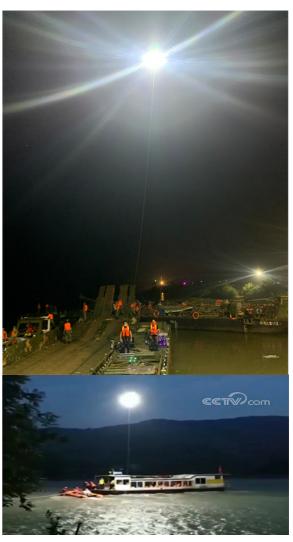

Drone Lighting System

#### **FEATURES**

- Remote-controlled + Control Panel
- Portable
- Easy to Transport and Store
- Fast Deployment
- Radio Connection
- Multiple Power Supply Options
- Built-in lithium battery
- Backup lithium battery
- Electricity
- Generator

### **SPECIFICATIONS**

- Light power :400 W/600W (With 4 LED Lights)
- Brightness: 100,000 lumen
- Illuminate range: about 8,000m2
- Weight:20kg
- Weight of flight unit: 1170g(With LED Group)
- Dimension: 290 x 290 x 203 (mm)
- Maximum height: 50 m( Optimal lighting height 20-30 m)
- Wind resistance: Class 7(Maximum wind speed: 17.2m/s)
- Rain-proof: class 10(24.5L/Min)
- Working Environment temperature :-20~70°C
- Maximum Working altitude:5200m

#### **APPLICATIONS**

- Fire service
- Any night rescues or events lighting