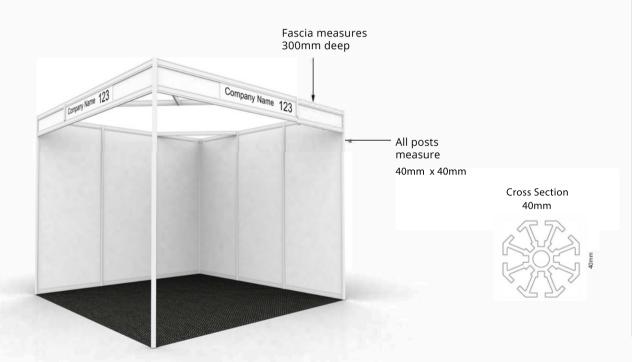

## **Standard Octanorm Shell Scheme**

The Standard Octanorm Shell Scheme by Creative Live provides a fabulous finish, clean lines and the opportunity to upgrade your stand in cost effective ways. Our Standard Shell Scheme is a modular stand system, constructed using poles and panels and can be built to any size and configuration. The shell scheme will include walls, fascia, nameboard and carpet. Please be aware that the system has a minimal ceiling grid. We will place limited ceiling beams on stands which lighting can be attached to in the normal way but advise that you contact us with exact requirements if placement is imperative to your display.

The specification of the shell scheme is as shown:

Creative Live

If you wish to attach materials to your shell scheme such as posters, graphics and / or material we suggest the use of double-sided Velcro or double-sided sticky pads. These options do not damage the panels of the stand. Please do not stick anything to the metal work. Any damage incurred will be charged for.