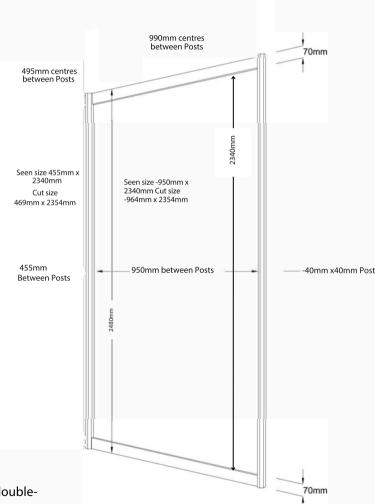

The specification of the shell scheme is as shown:

Creative Live

If you wish to attach materials to your shell scheme such as posters, graphics and / or material we suggest the use of double-sided Velcro or double-sided sticky pads. These options do not damage the panels of the stand. Please do not stick anything to the metal work. Any damage incurred will be charged for.