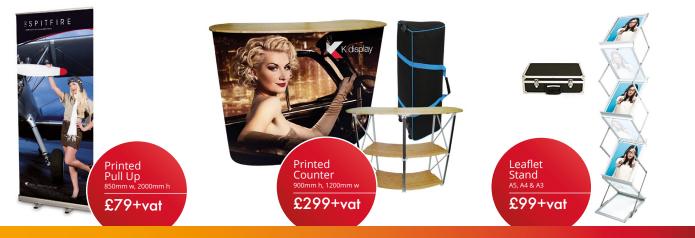

# Amount of panels required @ £169+vat each £ £ £ £ £ £ Pull Up Banner Stands (850mm w) @ £79+vat each Counters @ £299+vat each Leaflet Stands @ £99+vat each (A5, A4 or A3) £ (we will let you know if VAT is/not applicable) QUANTITY £ £ Counters @ £169+vat each £ Counters @ £299+vat each £ A5, A4 or A3

# Amount of panels required @ £209+vat each £ Extras... Pull Up Banner Stands (850mm w) @ £79+vat each Counters @ £299+vat each Leaflet Stands @ £99+vat each (A5, A4 or A3) (we will let you know if VAT is/not applicable) Overall Total £