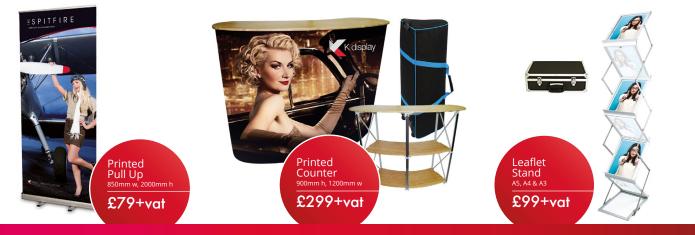

# Amount of panels required @ £169+vat each £ £ £ £ £ £ Pull Up Banner Stands (850mm w) @ £79+vat each Counters @ £299+vat each Leaflet Stands @ £99+vat each (A5, A4 or A3) £ (we will let you know if VAT is/not applicable) QUANTITY £ £ Counters @ £169+vat each £ Counters @ £299+vat each £ A5, A4 or A3

# Amount of panels required @ £209+vat each £ Extras... Pull Up Banner Stands (850mm w) @ £79+vat each Counters @ £299+vat each Leaflet Stands @ £99+vat each (A5, A4 or A3) (we will let you know if VAT is/not applicable) Overall Total £