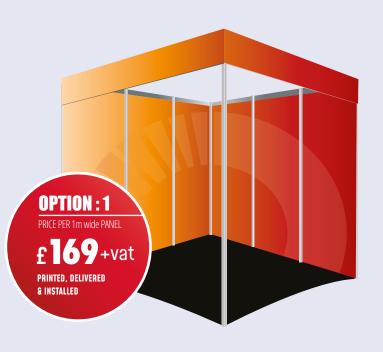

Graphics are printed to fit between the shell scheme poles. Choose how many panels your stand requires, eg. 3x3 with 2 open sides = 6 panels.

# Amount of panels required @ £169+vat each £ £ £ £ £ £ Pull Up Banner Stands (850mm w) @ £79+vat each Counters @ £299+vat each Leaflet Stands @ £99+vat each (A5, A4 or A3) £ (we will let you know if VAT is/not applicable) QUANTITY £ £ Counters @ £169+vat each £ Counters @ £299+vat each £ A5, A4 or A3