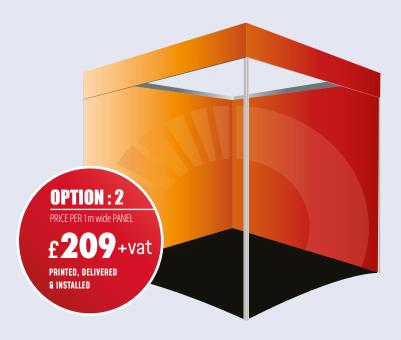

Graphics are printed to fit over the shell scheme poles. Choose how many panels your stand requires, eg. 3x3 with 2 open sides = 6 panels.

# Amount of panels required @ £209+vat each £ Extras... Pull Up Banner Stands (850mm w) @ £79+vat each Counters @ £299+vat each Leaflet Stands @ £99+vat each (A5, A4 or A3) (we will let you know if VAT is/not applicable) Overall Total £