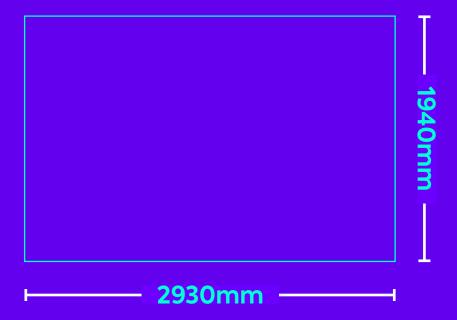

# 3x2 Shell Scheme

#### **Panel Specification**

- Visible panel size: 950mm X 2340mm
- Actual panel size: 970mm x 2352mm
- Please note that the edges will be hidden inside the framework, please set up graphic artwork to actual size and allow for loss (Bleed)
- 10mm each side and 5mm top and bottom.

#### **Material Specification**

- White powder coated Octanorm system.
- White foamex infill panels.

#### **Typical Plan**

Internal 3x2 stand dimensions: 2930mm X 1940mm





### DIY fixings: what to know before you go

We're all about reuse and recycle, which means your exhibition stand will go on to have a long and happy life exhibiting for many years to come. It can't do that if it's damaged (they have feelings too, you know).

## Please, don't hurt us!

Only Human Built approved fixings and methods to be used (advice and items available for sale at the service desk)

**Every Experience Matters**