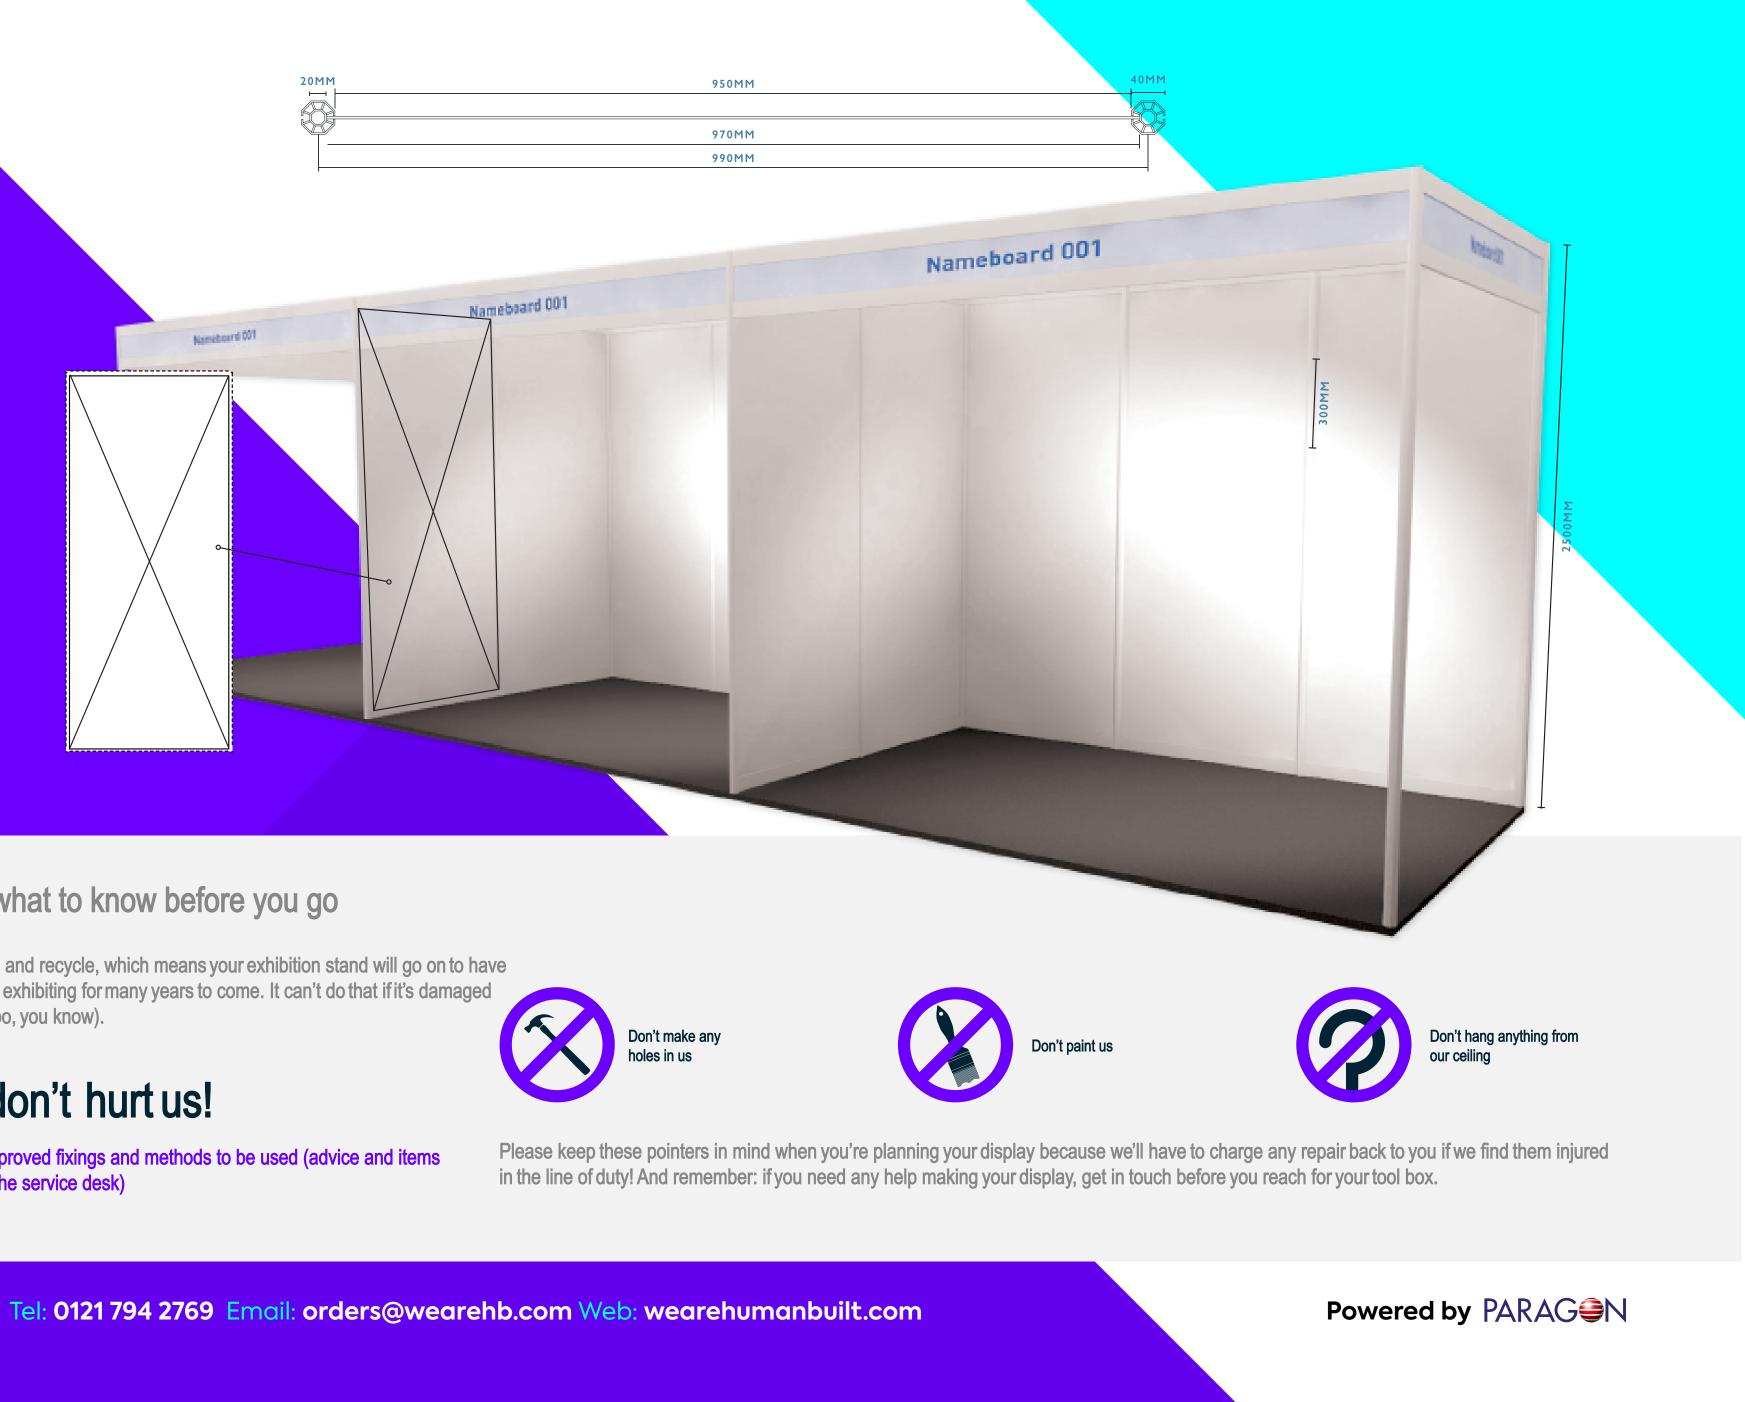

# 3x2 Shell Scheme

#### **Panel Specification**

- Visible panel size: 950mm X 2340mm
- Actual panel size: 970mm x 2352mm
- Please note that the edges will be hidden inside the framework, please set up graphic artwork to actual size and allow for loss (Bleed)
- 10mm each side and 5mm top and bottom.

#### **Material Specification**

- White powder coated Octanorm system.
- White foamex infill panels.

### DIY fixings: what to know before you go

We're all about reuse and recycle, which means your exhibition stand will go on to have a long and happy life exhibiting for many years to come. It can't do that if it's damaged (they have feelings too, you know).

## Please, don't hurt us!

Only Human Built approved fixings and methods to be used (advice and items available for sale at the service desk)

**Every Experience Matters**