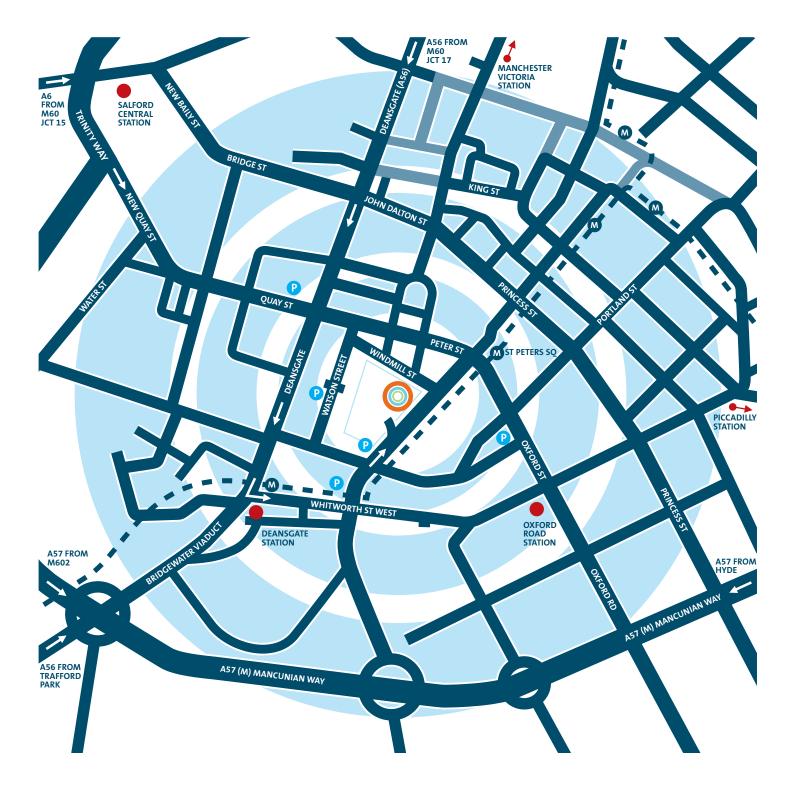

Manchester is at the heart of the Northwest's motorway network with easy access from north, south, east and west onto the M60, the city's orbital motorway.

## Directions

Once on the M60 exit at Junction 12 and join the M602 signposted towards the city centre. Follow the A57 straight on from the end of the M602 passing under a railway bridge before taking the left hand exit to merge onto the A56 Bridgewater Way.

Turn right onto Whitworth Street West at Deansgate station and then turn left onto Albion Street. The entrance to the Manchester Central Car Park is through the next set of traffic lights on the left, opposite The Bridgewater Hall. Key

Metrolink stations

P Car parks

Train stations

To find out more about Manchester Central, contact:

Manchester Central Petersfield Manchester M2 3GX

T: +44 (0)161 834 2700 F: +44 (0)161 833 3168

E: info@manchestercentral.co.uk W: manchestercentral.co.uk