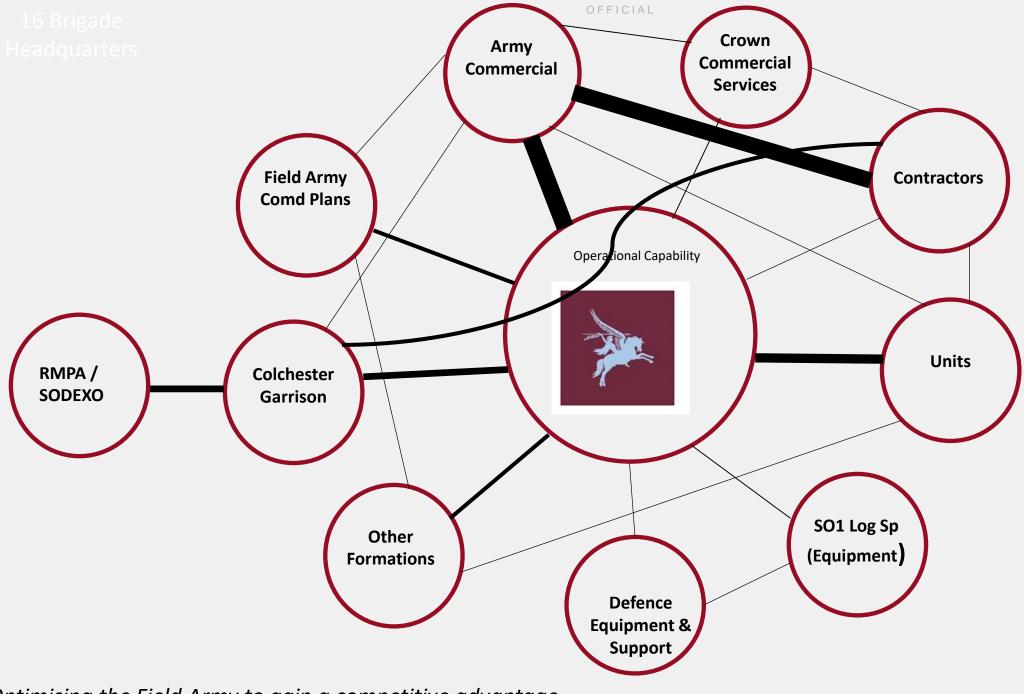

# DEFENCE SECURITY EQUIPMENT INTERNATIONAL 19

16X

10 SEPT 19







#### 16 AIR ASSAULT BRIGADE

#### **RECENT INNOVATION INVESTMENTS**

### **Urban Training Facility**

- Realistic safe training
- Scalable and Adaptable
- Reconfigurable to present new layouts
- Delivers immediate After Action Review
- Blacklight capable



#### **Blue Bolt Simunition Training Aid**

- Lightweight
- Durable
- Rapid deploy / redeploy
- Purchased & utilised



#### 16 AIR ASSAULT BRIGADE

## RECENT INNOVATION INVESTMENTS





- Purchased to assist 16 Medical Regiment with remote validation and real life remote assessment of casualties.
- De-clutters training environment reducing stress on clinicians being assessed.