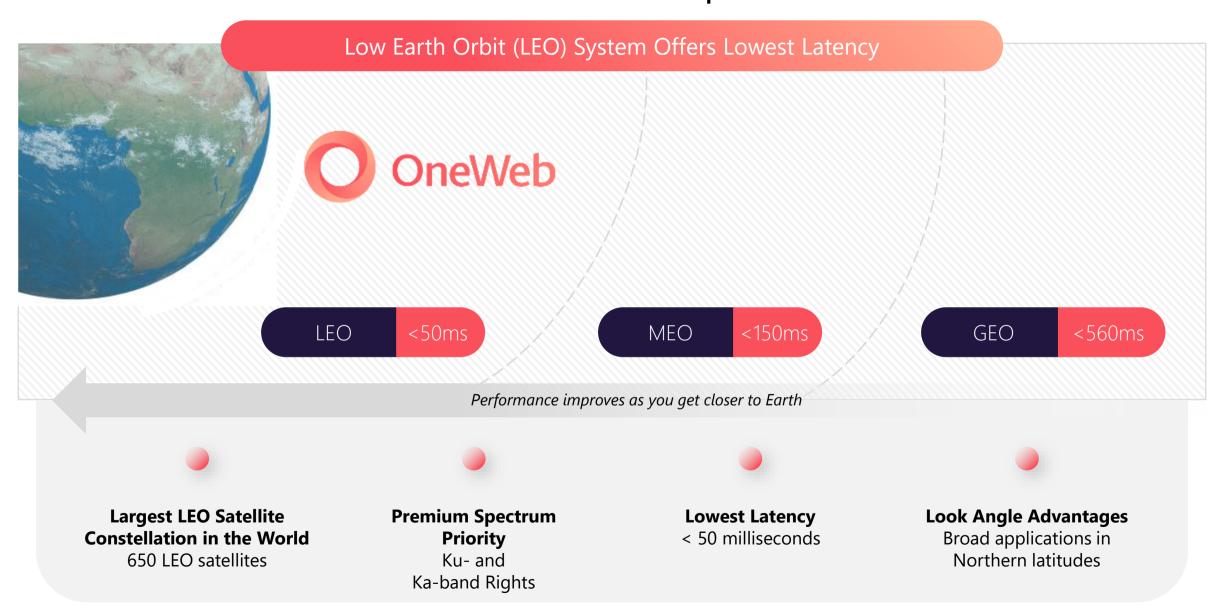

### Benefits of LEO constellations in New space sector

#### Connectivity

- Premium Spectrum Ku- and Ka-band Rights, >3.5Ghz of globally harmonized spectrum
- Innovative satellite design with revolutionary beam technology

#### Approach

- System capacity >1Tbps
- Low latency <50ms</li>
- Terminal download speeds up to 195Mbps

A Range of Defence Applications

The global communications network for everywhere for everyone