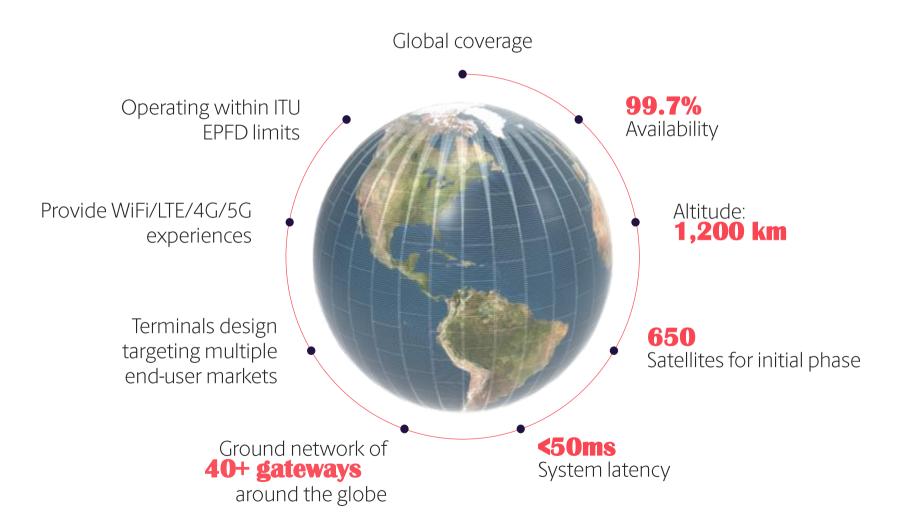

### Ready for service in 2021

#### OneWeb System Overview

#### Constellation

#### **Ground**

- User terminals designed for target markets
- · Gateway earth stations around the world
- Operations Centers in London and Virginia

#### Connectivity

- Premium Spectrum Ku- and Ka-band Rights, >3.5Ghz of globally harmonized spectrum
- Innovative satellite design with revolutionary beam technology

#### Approach

- System capacity >1Tbps
- Low latency <50ms</li>
- Terminal download speeds up to 195Mbps

A Range of Defence Applications

The global communications network for everywhere for everyone