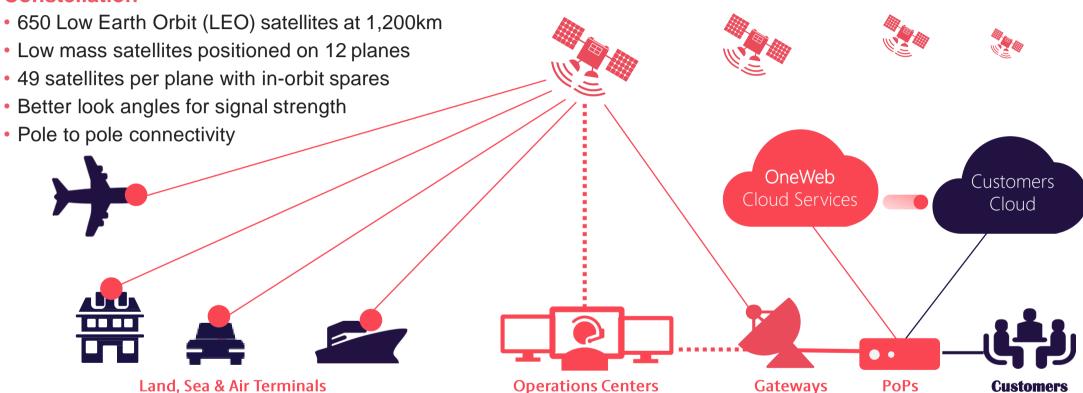

#### Constellation

#### **Ground**

- User terminals designed for target markets
- · Gateway earth stations around the world
- Operations Centers in London and Virginia