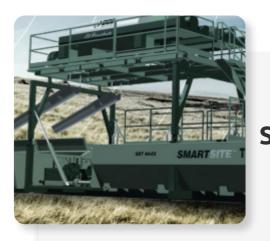

#### **SMARTSITE™**

Ecolog focuses on efficiency and sustainability in the oil and gas sector through the integration of advanced technologies and driving decarburization. In collaboration with SMARTLINE Technology, we provide an innovative and integrated solution to the hydrocarbon industry that allows faster drilling, lower cost and up to 90% reduction in water consumption while improving the environmental footprint.

The SMARTSITE™ fluid recovery system reduces water consumption by up to 90% resulting in no need for waste pits, more oil recovery, and less waste transferred to landfill while minimizing the impact on the environment as well as the cost of managing environmental implications.