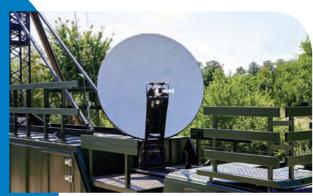

critical communication support vehicle

TELECOM SUPPORT,
CRITICAL COMMUNICATION
and C4ISTAR SUPPORT
vehicles are suited for severe conditions
and ready to use when rapid and tactical

fully self supporting
on-board generator
electrical systems
electrical distribution boards
automatic transfer switches
surge arrestors
battery systems
satellite systems