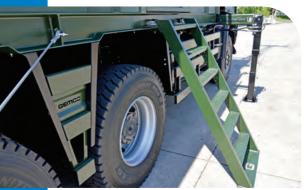

critical communication support vehicle

TELECOM SUPPORT,
CRITICAL COMMUNICATION
and C4ISTAR SUPPORT
vehicles are suited for severe conditions
and ready to use when rapid and tactical

fully self supporting
on-board generator
electrical systems
electrical distribution boards
automatic transfer switches
surge arrestors
battery systems
satellite systems

mission support is required.

lightweight construction mast quick to erect < 45 minutes no extra equipment required resistant to extreme wind forces mast heights from 20m up to 30m 2-, 4-, 6- wheel drive trailer basis