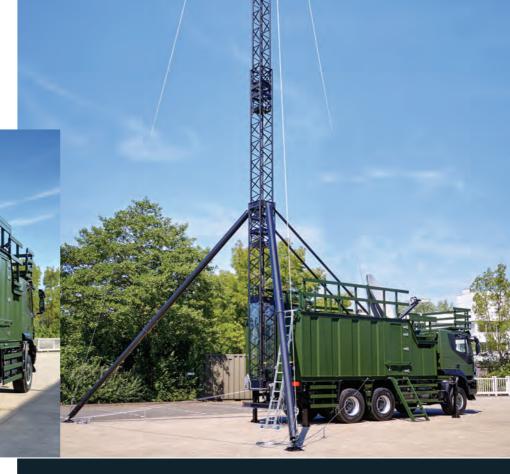

critical communication support vehicle

TELECOM SUPPORT,
CRITICAL COMMUNICATION
and C4ISTAR SUPPORT
vehicles are suited for severe conditions
and ready to use when rapid and tactical

fully self supporting
on-board generator
electrical systems
electrical distribution boards
automatic transfer switches
surge arrestors
battery systems
satellite systems

mission support is required.

lightweight construction mast quick to erect < 45 minutes no extra equipment required resistant to extreme wind forces mast heights from 20m up to 30m 2-, 4-, 6- wheel drive trailer basis