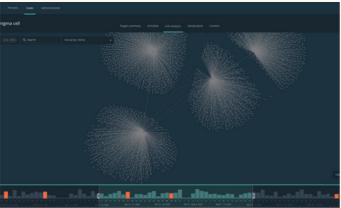

#### **MAESTRO**

Bold's flagship Deep Adaptive Analytics solution empowers analysts to extract insightful Intelligence from vast data sets and unpredictable user behavior.

The Real-time unsupervised AI exposes hidden patterns and cross-correlations between multiple activities, automatically produces insights, and uncovers new, concealed Intelligence.

- Shorten Time To Intelligence across various sources
  - Surfaces Intelligence before the analyst even asks questions - by vectorizing the data.
  - Turning existing data into actionable Intelligence.
- Focus on the most important operational Intelligence insights
  - Enables analysts to uncover hidden patterns, and similarities between Persons of Interest, routines, and divergence from routines.
  - · Accurate real-time conclusions.
- Revolutionary, real-time unsupervised machine learning ensures increased accuracy
  - Al engines embedded SID, STT, object and face recognition, topic modeling, translation, anomaly detection, and meeting identification.
- Specifically trained to analyze Persons of Interest behavior and modern interactions
  - Elevates deep profiling capabilities using immediate insights.
  - Specializes in analyzing complex modern communication.