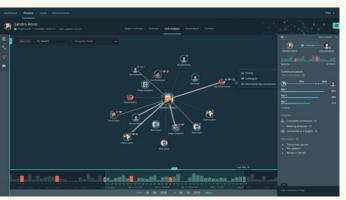

#### **MAESTRO**

Bold's flagship Deep Adaptive Analytics solution empowers analysts to extract insightful Intelligence from vast data sets and unpredictable user behavior.

The Real-time unsupervised AI exposes hidden patterns and cross-correlations between multiple activities, automatically produces insights, and uncovers new, concealed Intelligence.

- Shorten Time To Intelligence across various sources
  - Surfaces Intelligence before the analyst even asks questions - by vectorizing the data.
  - Turning existing data into actionable Intelligence.
- Focus on the most important operational Intelligence insights
  - Enables analysts to uncover hidden patterns, and similarities between Persons of Interest, routines, and divergence from routines.
  - · Accurate real-time conclusions.
- Revolutionary, real-time unsupervised machine learning ensures increased accuracy
  - Al engines embedded SID, STT, object and face recognition, topic modeling, translation, anomaly detection, and meeting identification.
- Specifically trained to analyze Persons of Interest behavior and modern interactions
  - Elevates deep profiling capabilities using immediate insights.
  - Specializes in analyzing complex modern communication.