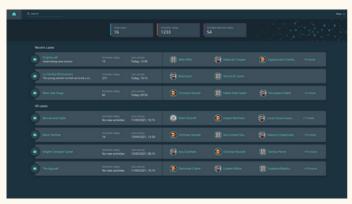

#### **MAESTRO**

Bold's flagship Deep Adaptive Analytics solution empowers analysts to extract insightful Intelligence from vast data sets and unpredictable user behavior.

The Real-time unsupervised AI exposes hidden patterns and cross-correlations between multiple activities, automatically produces insights, and uncovers new, concealed Intelligence.

- Shorten Time To Intelligence across various sources
  - Surfaces Intelligence before the analyst even asks questions - by vectorizing the data.
  - Turning existing data into actionable Intelligence.
- Focus on the most important operational Intelligence insights
  - Enables analysts to uncover hidden patterns, and similarities between Persons of Interest, routines, and divergence from routines.
  - · Accurate real-time conclusions.
- Revolutionary, real-time unsupervised machine learning ensures increased accuracy
  - Al engines embedded SID, STT, object and face recognition, topic modeling, translation, anomaly detection, and meeting identification.
- Specifically trained to analyze Persons of Interest behavior and modern interactions
  - Elevates deep profiling capabilities using immediate insights.
  - Specializes in analyzing complex modern communication.