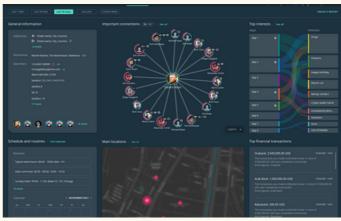

#### **MAESTRO**

Bold's flagship Deep Adaptive Analytics solution empowers analysts to extract insightful Intelligence from vast data sets and unpredictable user behavior.

The Real-time unsupervised AI exposes hidden patterns and cross-correlations between multiple activities, automatically produces insights, and uncovers new, concealed Intelligence.

- Shorten Time To Intelligence across various sources
  - Surfaces Intelligence before the analyst even asks questions - by vectorizing the data.
  - Turning existing data into actionable Intelligence.
- Focus on the most important operational Intelligence insights
  - Enables analysts to uncover hidden patterns, and similarities between Persons of Interest, routines, and divergence from routines.
  - · Accurate real-time conclusions.
- Revolutionary, real-time unsupervised machine learning ensures increased accuracy
  - Al engines embedded SID, STT, object and face recognition, topic modeling, translation, anomaly detection, and meeting identification.
- Specifically trained to analyze Persons of Interest behavior and modern interactions
  - Elevates deep profiling capabilities using immediate insights.
  - Specializes in analyzing complex modern communication.