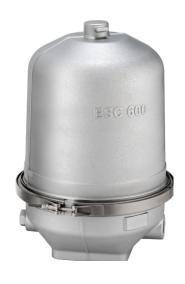

# ESC 600 Centrifuge for Railway Applications

Further enhanced service interval by providing faster and cleaner service operation and higher return on investment

## **Innovation**

Upgrade oil system with the latest ESC 600 centrifuge

Solution

The ESC 600 was installed in the backflush line of the automatic backflush oil filter for a highly efficient removal of sludge and other solid contaminant from the back flushed oil. The client and the service team have been extremely pleased with the performance and benefits of the ESC 600.