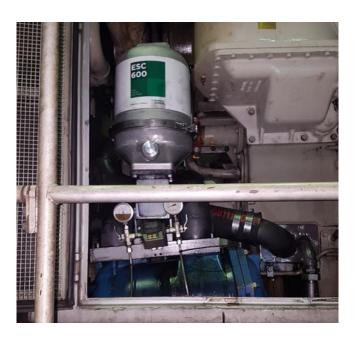

Solution

The ESC 600 was installed in the backflush line of the automatic backflush oil filter for a highly efficient removal of sludge and other solid contaminant from the back flushed oil. The client and the service team have been extremely pleased with the performance and benefits of the ESC 600.

## **Results**

Results were recorded for up to 8,100 hours with the unit still running without any issues. Duringthetrialperiod, therehas been extensive research and development carried out using the data that has been gathered from the trial. An impressive 1.5 kilograms of contaminant was collected over the trial period.