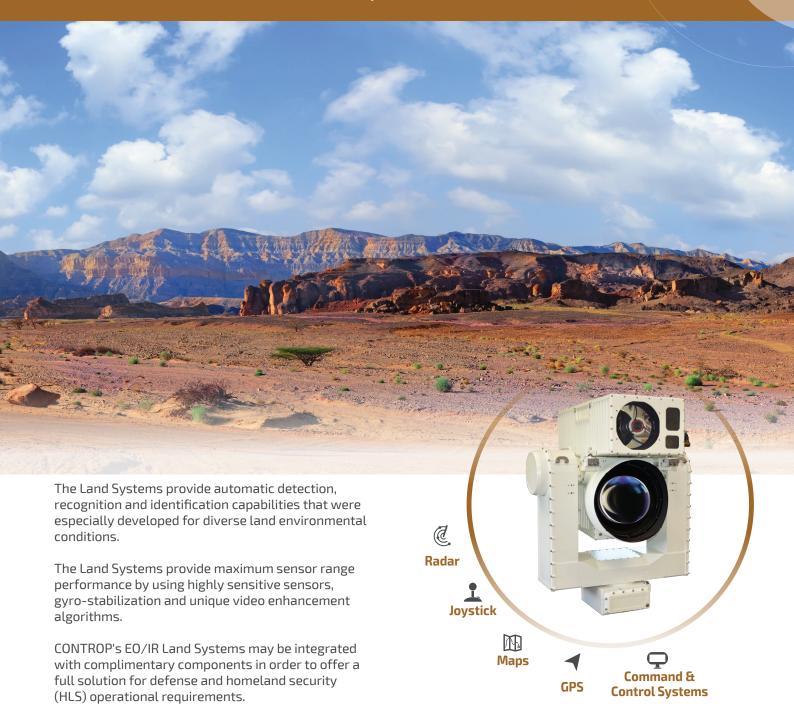

## Land Systems Automatic Detection and Surveillance Systems



## **Applications**

Border Surveillance Coastal Surveillance Perimeter Surveillance Protection of Sensitive Sites Force Protection

### **Features**

Target Acquisition Automatic Detection Multi-Spectral Imaging Advanced Image Processing

## **Optional**

Eyesafe Laser Range Finder (LRF) Control & Display Unit (CDU) Digital Video Recorder (DVR) LI (Laser illumination) Laser Pointer



# Land Systems Automatic Detection and Surveillance Systems



|                          | SPEED-MR          | SPEED-LR      | SPEED-ER      | TORNADO-ER           |
|--------------------------|-------------------|---------------|---------------|----------------------|
| KG<br>Weight             | 39                | 65            | 90            | 75                   |
| FL<br>TI Focal<br>Length | 720