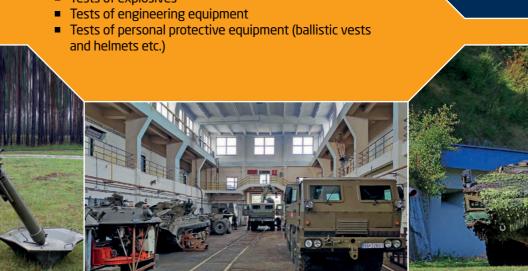

# Performance of special tests of weapon systems and other defence-related equipment

- Climatic and mechanical tests
- Firing tests and trials of weapons systems, ammunition and their components
- Tests of explosives

- CE Certification of pyrotechnics and civilian explosives
- Service Life Extension of Rockets and Ammunition

#### MAINTENANCE AND REPAIR OPERATION

Performance of maintenance and repair services for a variety of equipment operated by the Armed Forces.