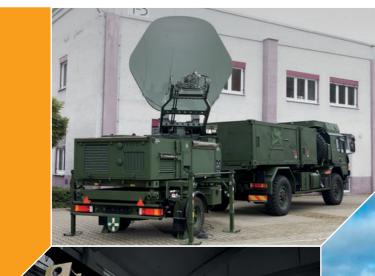

# **Special superstructures and Platforms**

- Integration of weapons systems and armoured turreted superstructures into both wheeled and tracked platforms
- Ammunition re-supply vehicles and engineering vehicles
- Other specialized mobile systems