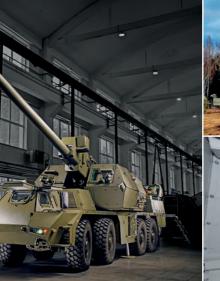

# Product Range:

- Family of 155mm 52cal. Self-propelled Artillery Systems - ZUZANA 2, EVA 6x6, EVA 8x8
- DELOSYS Artillery Command & Fire Control System
- 81mm, 98mm and 120mm Mortars and Mortar Bombs
- Upgrade and Modernization of BVP Infantry Fighting
- Wheeled Armoured Personnel Fighting Vehicles
- NATO AGS Mobile General Communication Component