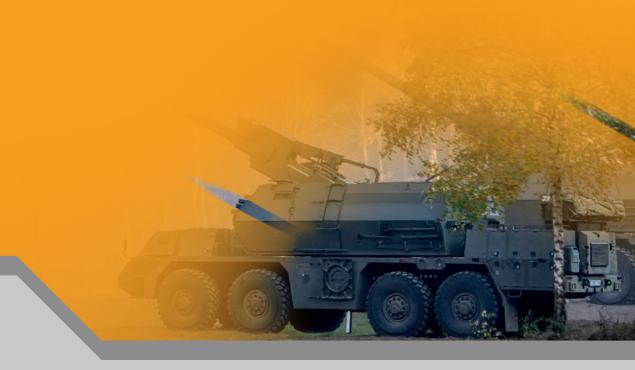

# Product Range:

- Family of 155mm 52cal. Self-propelled Artillery Systems - ZUZANA 2, EVA 6x6, EVA 8x8
- DELOSYS Artillery Command & Fire Control System
- 81mm, 98mm and 120mm Mortars and Mortar Bombs
- Upgrade and Modernization of BVP Infantry Fighting
- Wheeled Armoured Personnel Fighting Vehicles
- NATO AGS Mobile General Communication Component