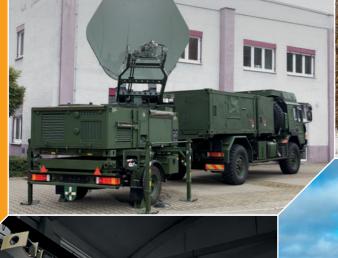

# **Special superstructures and Platforms**

- Integration of weapons systems and armoured turreted superstructures into both wheeled and tracked platforms
- Ammunition re-supply vehicles and engineering vehicles
- Other specialized mobile systems