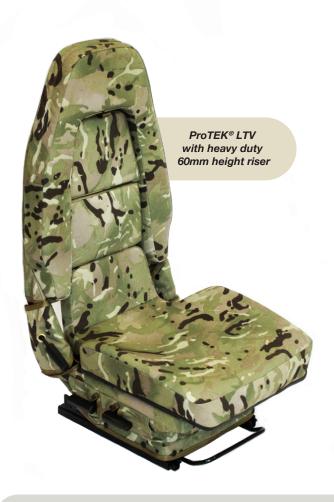

## ProTEK<sup>®</sup> LTV Seat

Folds flat for medical evacuation

Removable back section

MOLLE to back of seat

## **KEY FEATURES & OPTIONS**

- Quick release adjustable back rake
- Fore and aft adjustment of 160mm
- Fixed head rest
- Length adjustable seat cushion
- Range of seat riser and suspension options
- Removable back section for body vest/water pack
- Blast protection to STANAG 4569 AEP55
- Vibration reduction seat foam
- Range of trim fabrics to FMVSS 302, anti-bacterial, rot-proof, tear resistant and waterproofed
- Integrated Molle to back of seat