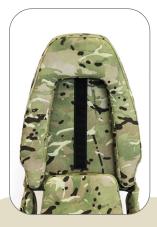

## ProTEK<sup>®</sup> LTV Seat

Folds flat for medical evacuation

Removable back section

MOLLE to back of seat

## **KEY FEATURES & OPTIONS**

- Quick release adjustable back rake
- Fore and aft adjustment of 160mm
- Fixed head rest
- Length adjustable seat cushion
- Range of seat riser and suspension options
- Removable back section for body vest/water pack
- Blast protection to STANAG 4569 AEP55
- Vibration reduction seat foam
- Range of trim fabrics to FMVSS 302, anti-bacterial, rot-proof, tear resistant and waterproofed
- Integrated Molle to back of seat