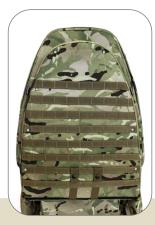

## ProTEK<sup>®</sup> LTV Seat

Folds flat for medical evacuation

Removable back section

MOLLE to back of seat

## **KEY FEATURES & OPTIONS**

- Quick release adjustable back rake
- Fore and aft adjustment of 160mm
- Fixed head rest
- Length adjustable seat cushion
- Range of seat riser and suspension options
- Removable back section for body vest/water pack
- Blast protection to STANAG 4569 AEP55
- Vibration reduction seat foam
- Range of trim fabrics to FMVSS 302, anti-bacterial, rot-proof, tear resistant and waterproofed
- Integrated Molle to back of seat