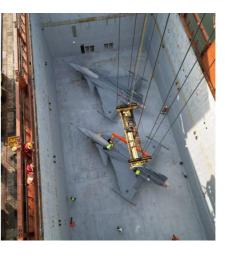

LO-LO (Lift-on/Lift-off)

All Spliethoff vessels are equipped with removable tweendecks and cargo cranes with a lifting capacity of up to 1,400 tonnes in units. This range of Lo-Lo capabilities makes the vessels suitable for loading and discharging all types of cargo anywhere in the world.