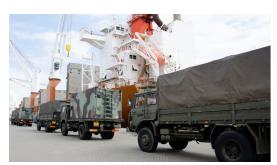

### Ro-Ro (Roll-on/Roll-off)

Spliethoff has a fleet of Ro-Ro vessels designed to transport wheeled cargo such as trucks, cars, trailers and other rolling equipment. Our Ro-Ro service is often used for international trade and logistics, the vessels are designed to operate in ice-restricted, remote areas.

LO-LO (Lift-on/Lift-off)

All Spliethoff vessels are equipped with removable tweendecks and cargo cranes with a lifting capacity of up to 1,400 tonnes in units. This range of Lo-Lo capabilities makes the vessels suitable for loading and discharging all types of cargo anywhere in the world.