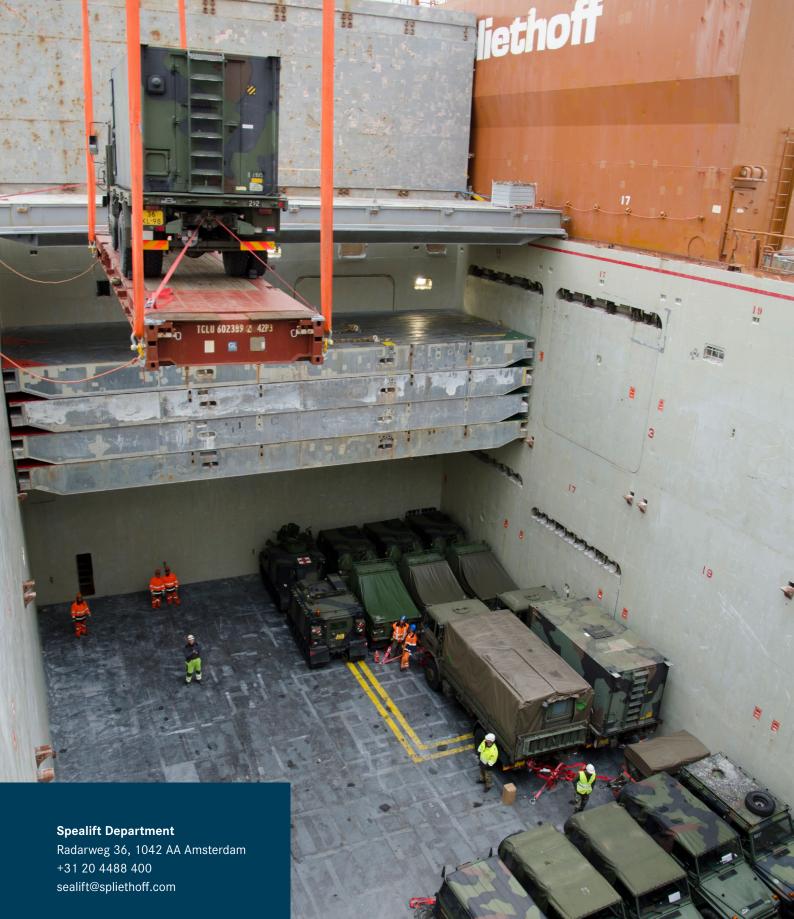

LO-LO (Lift-on/Lift-off)

All Spliethoff vessels are equipped with removable tweendecks and cargo cranes with a lifting capacity of up to 1,400 tonnes in units. This range of Lo-Lo capabilities makes the vessels suitable for loading and discharging all types of cargo anywhere in the world.

### **Team of professionals**

A well trained and dedicated team of professionals is committed to making sure all Sealift projects are handled confidential, and efficiently according to the highest standards. Set standards are defined for each Sealift project, and compliance and monitoring are in place to ensure that all requirements are met.