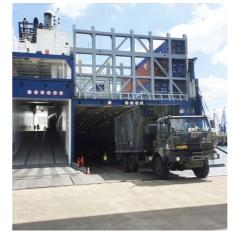

### Ro-Ro (Roll-on/Roll-off)

Spliethoff has a fleet of Ro-Ro vessels designed to transport wheeled cargo such as trucks, cars, trailers and other rolling equipment. Our Ro-Ro service is often used for international trade and logistics, the vessels are designed to operate in ice-restricted, remote areas.