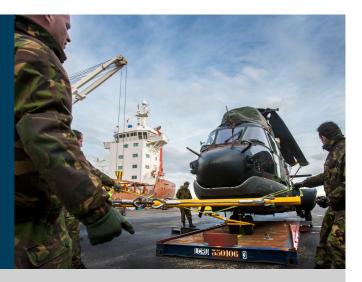

### Ro-Ro (Roll-on/Roll-off)

Spliethoff has a fleet of Ro-Ro vessels designed to transport wheeled cargo such as trucks, cars, trailers and other rolling equipment. Our Ro-Ro service is often used for international trade and logistics, the vessels are designed to operate in ice-restricted, remote areas.

LO-LO (Lift-on/Lift-off)

All Spliethoff vessels are equipped with removable tweendecks and cargo cranes with a lifting capacity of up to 1,400 tonnes in units. This range of Lo-Lo capabilities makes the vessels suitable for loading and discharging all types of cargo anywhere in the world.