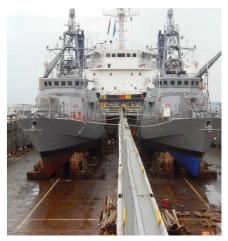

### FIO-FIO (Float-in/Float-out)

Spliethoff Group's semi-submersible vessels are designed to transport floating cargo such as superyachts, large construction pieces and military equipment. Our Flo-Flo service is often used to transport yachts around the world. The specific design features make the vessels very suitable for marine transport and Ro-Ro cargoes.