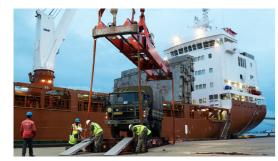

### Ro-Ro (Roll-on/Roll-off)

Spliethoff has a fleet of Ro-Ro vessels designed to transport wheeled cargo such as trucks, cars, trailers and other rolling equipment. Our Ro-Ro service is often used for international trade and logistics, the vessels are designed to operate in ice-restricted, remote areas.

LO-LO (Lift-on/Lift-off)

All Spliethoff vessels are equipped with removable tweendecks and cargo cranes with a lifting capacity of up to 1,400 tonnes in units. This range of Lo-Lo capabilities makes the vessels suitable for loading and discharging all types of cargo anywhere in the world.