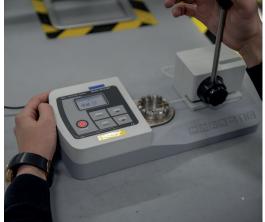

### **Automatic Crimp Tools**

- WA23 Heavy Duty Pneumatic Crimp Tool
- Z051401 Automatic Molex Crimp Tool

WT3-201 Wire Crimp Pull Tester