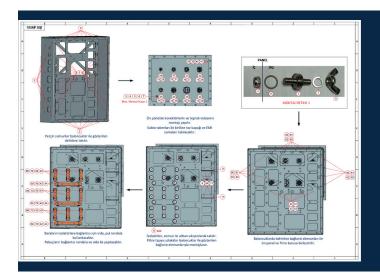

### 3. Electromechanical Assembly and Integration

Wiring sets, mechanical components, PCB boards and electronic components are assembled in workspaces with IPC-A-610 ground ESD, shielded and desktop grounding to achieve the final product.

On-site integration of inter-unit cabling and in-vehicle and on-vehicle power and data cabling is carried out.