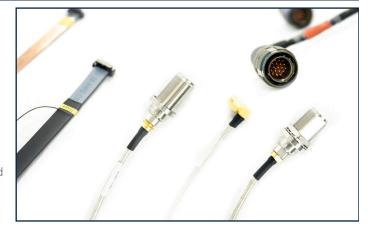

#### • RF Cabling Production:

Flexible, semi-flexible and rigid RF cable types are produced and tested in accordance with the desired standards.

# **Test Capabilities**

Continuity, insulation resistance and dielectric withstand voltage tests can be performed with three cable testers. The adapter cables which are manufactured by us have a mating connector of the wiring harness at one end, and the mating connector of the test machine at the other end. These cables are electrically pre tested and approved by our quality control team. Number of adapter cables is over 700 and continues to increase. Upto 20 GHz phase-equivalent RF cables can be tested.