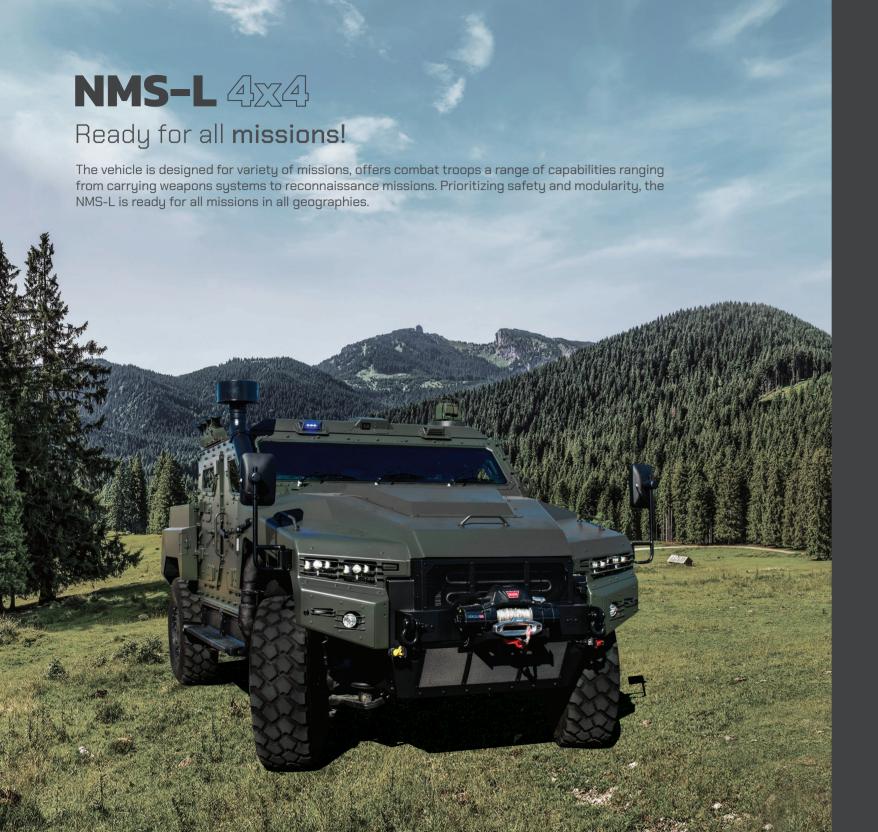

## LIGHT ARMORED VEHICLE

NMS-L, a perfect combination of scalable armour and composite material, exhibits the years of experience gained by Nurol Makina.

Nurol Makina designs and manufactures unique and indigenous products in support of security forces by assisting to maximize the efficiency against various threats. Latest tactical wheeled vehicle from Nurol Makina, the NMS-L incorporates, unprecedented levels of protection and modularity at its weight class.

## **General Features**

- Scalable Ballistic Protection according to NATO Stanag 4569
- Fully Independent Suspension System
- -32°C and +55°C Operation Temperature

0.9 m

FORDING

- Runflat Tires and Central Tire Inflation System (CTIS)
- 4 Side doors / 1 Rear door
- 5-points seat belts
- Up to 5 crew capacity
- Sling Carry with CH-47 Helicopter

## **Optional Features**

- Manuel Open Turret System
- Remote Controlled Weapon Station
- Front Night Vision Driver Support System (Low light intensity camera with adjustable monitor brightness)
- 360° Driver Enhancement System (360° stiched dome view with 4 cameras)
- Engine Bay Automatic Fire Extinguishing System (Optical sensors and manual/automatic activation extinguishers)
- Personnel Cabin Automatic Fire Suppression and Extinguishing System (Optical sensors and manuel/automatic activation extinguishers)
- Siren and Public Announcement System (Siren and control equipment)
- External Speech System (Microphone System) (Simplex commumincation from out to inside)
- Grenade Launcher