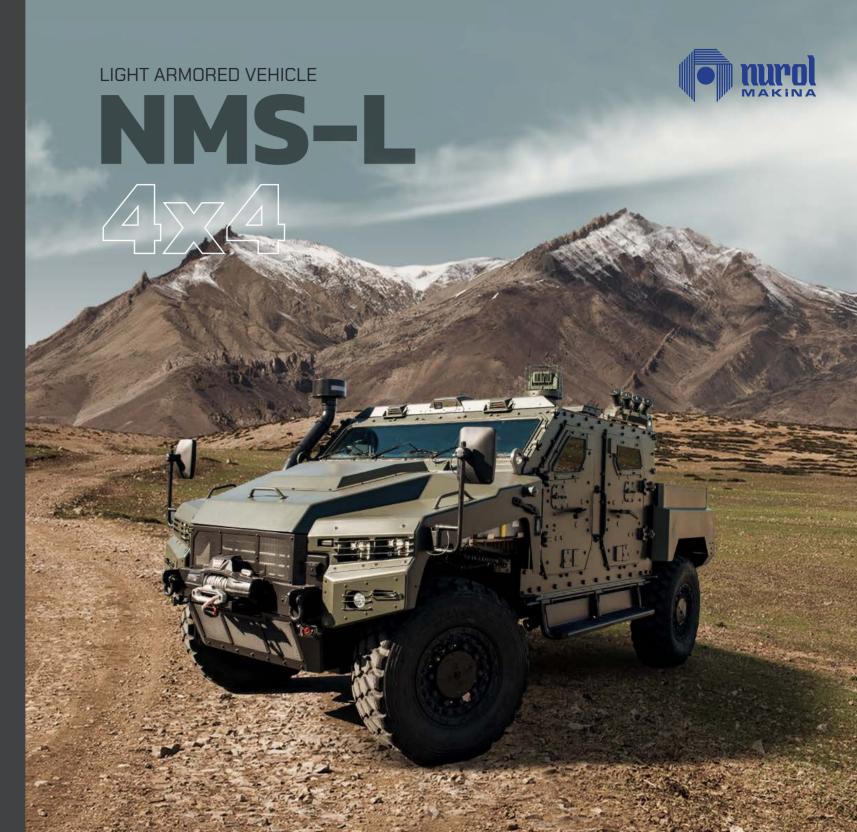

## LIGHT ARMORED VEHICLE

NMS-L, a perfect combination of scalable armour and composite material, exhibits the years of experience gained by Nurol Makina.

Nurol Makina designs and manufactures unique and indigenous products in support of security forces by assisting to maximize the efficiency against various threats. Latest tactical wheeled vehicle from Nurol Makina, the NMS-L incorporates, unprecedented levels of protection and modularity at its weight class.