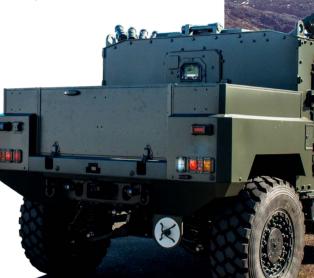

## LIGHT ARMORED VEHICLE

NMS-L, a perfect combination of scalable armour and composite material, exhibits the years of experience gained by Nurol Makina.

Nurol Makina designs and manufactures unique and indigenous products in support of security forces by assisting to maximize the efficiency against various threats. Latest tactical wheeled vehicle from Nurol Makina, the NMS-L incorporates, unprecedented levels of protection and modularity at its weight class.

## **General Features**

- Scalable Ballistic Protection according to NATO Stanag 4569
- Fully Independent Suspension System
- -32°C and +55°C Operation Temperature

0.9 m

FORDING

- Runflat Tires and Central Tire Inflation System (CTIS)
- 4 Side doors / 1 Rear door
- 5-points seat belts
- Up to 5 crew capacity
- Sling Carry with CH-47 Helicopter

## **Optional Features**

- Manuel Open Turret System
- Remote Controlled Weapon Station
- Front Night Vision Driver Support System (Low light intensity camera with adjustable monitor brightness)
- 360° Driver Enhancement System (360° stiched dome view with 4 cameras)
- Engine Bay Automatic Fire Extinguishing System (Optical sensors and manual/automatic activation extinguishers)
- Personnel Cabin Automatic Fire Suppression and Extinguishing System (Optical sensors and manuel/automatic activation extinguishers)
- Siren and Public Announcement System (Siren and control equipment)
- External Speech System (Microphone System) (Simplex commumincation from out to inside)
- Grenade Launcher