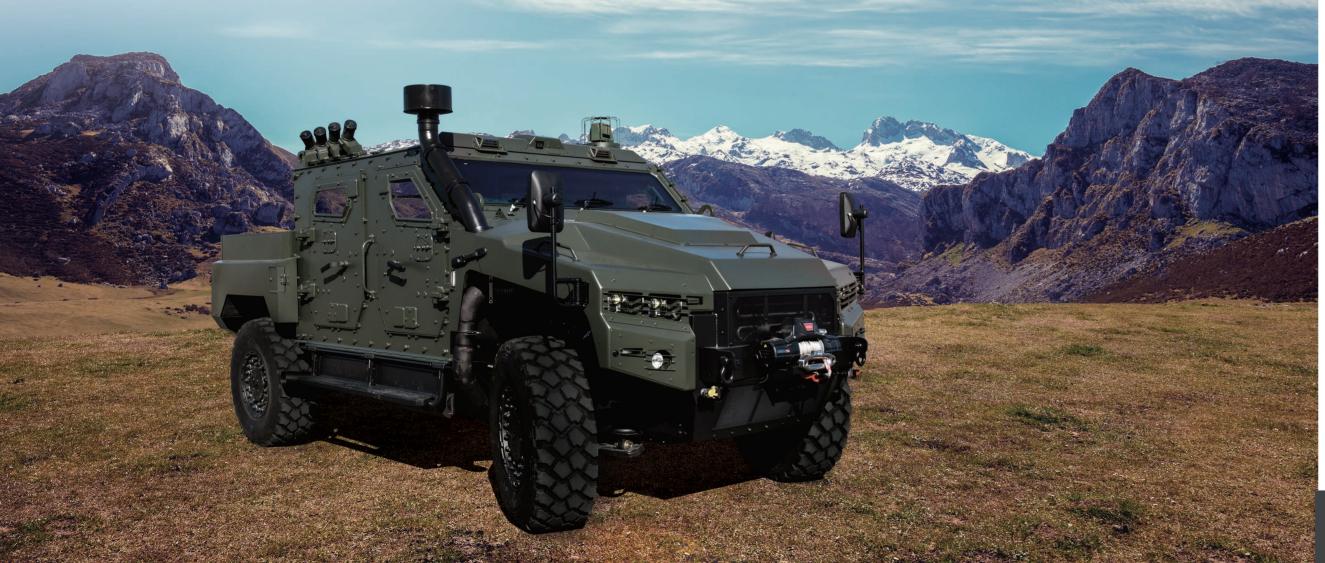

## **General Features**

- Scalable Ballistic Protection according to NATO Stanag 4569
- Fully Independent Suspension System
- -32°C and +55°C Operation Temperature

0.9 m

FORDING

- Runflat Tires and Central Tire Inflation System (CTIS)
- 4 Side doors / 1 Rear door
- 5-points seat belts
- Up to 5 crew capacity
- Sling Carry with CH-47 Helicopter

## **Optional Features**

- Manuel Open Turret System
- Remote Controlled Weapon Station
- Front Night Vision Driver Support System (Low light intensity camera with adjustable monitor brightness)
- 360° Driver Enhancement System (360° stiched dome view with 4 cameras)
- Engine Bay Automatic Fire Extinguishing System (Optical sensors and manual/automatic activation extinguishers)
- Personnel Cabin Automatic Fire Suppression and Extinguishing System (Optical sensors and manuel/automatic activation extinguishers)
- Siren and Public Announcement System (Siren and control equipment)
- External Speech System (Microphone System) (Simplex commumincation from out to inside)
- Grenade Launcher