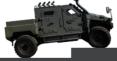

## LIGHT ARMORED VEHICLE

NMS-L, a perfect combination of scalable armour and composite material, exhibits the years of experience gained by Nurol Makina.

Nurol Makina designs and manufactures unique and indigenous products in support of security forces by assisting to maximize the efficiency against various threats. Latest tactical wheeled vehicle from Nurol Makina, the NMS-L incorporates, unprecedented levels of protection and modularity at its weight class.

## **General Features**

- Scalable Ballistic Protection according to NATO Stanag 4569
- Fully Independent Suspension System
- -32°C and +55°C Operation Temperature

0.9 m

FORDING

- Runflat Tires and Central Tire Inflation System (CTIS)
- 4 Side doors / 1 Rear door
- 5-points seat belts
- Up to 5 crew capacity
- Sling Carry with CH-47 Helicopter