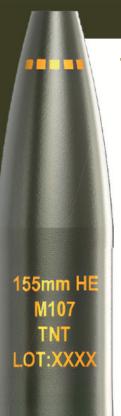

It is supplied in wooden pallets of 8 units, and each projectile comes with a lifting eye for handling and transport.

Control, quality monitoring of energetic materials and filling are carried out by Mac Jee.