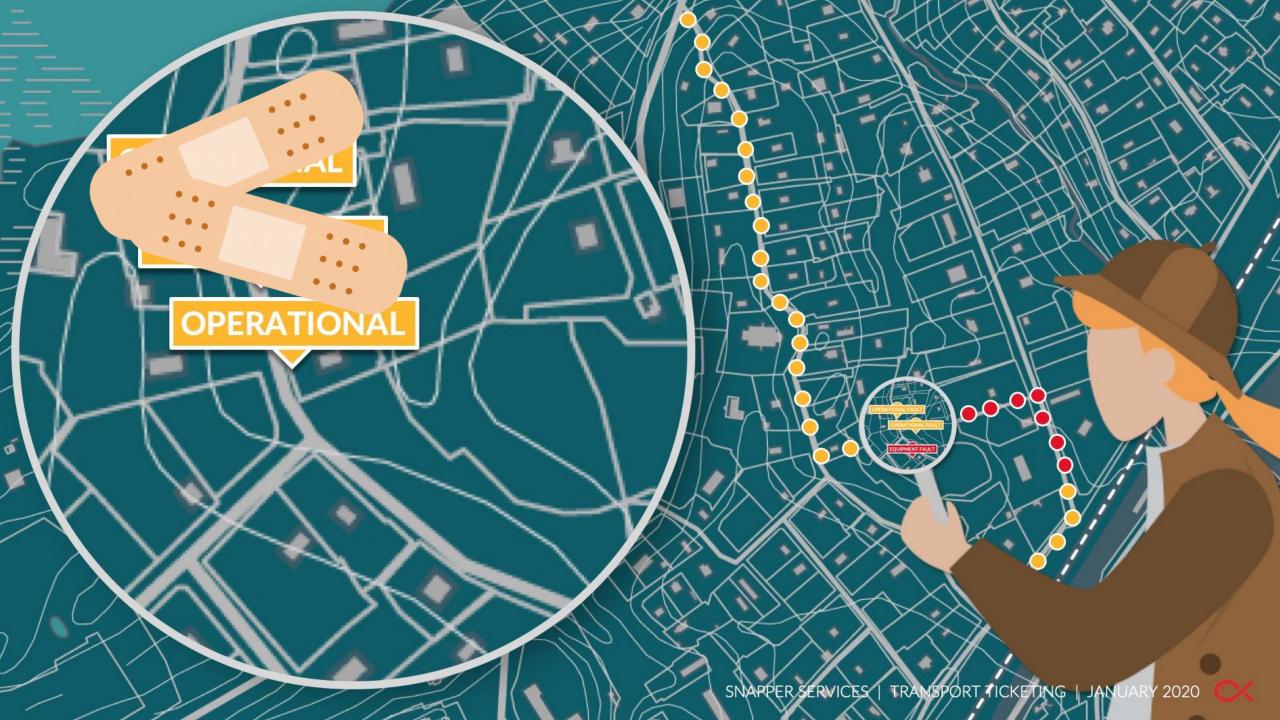

### FIX THE CAUSE

# DISMANTLE THE NEGATIVE CYCLE

PAINT THE BEST PICTURE WE CAN

MOVE FORWARD FROM BLAME INTO CONSTRUCTIVE CONVERSATIONS