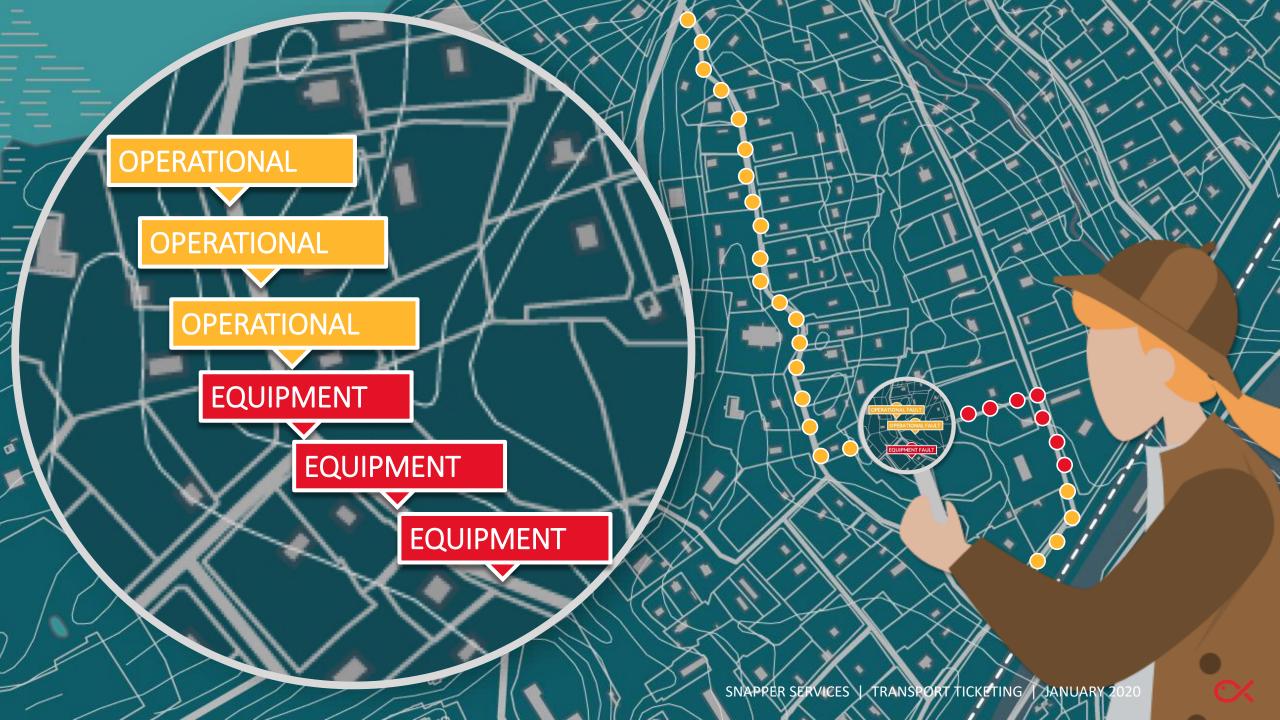

A CASE STUDY IN CONTINUOUS IMPROVEMENT

MIKI SZIKSZAI SNAPPER SERVICES LTD



### WHY ROLL THE DICE?

ARE WE MAKING THE BEST POSSIBLE DECISIONS?

OR ARE WE ROLLING THE DICE ON THE NETWORK?





# THE STAKES ARE TOO HIGH



### **NEGATIVE CYCLES**

































### **SELF-SERVICE**

| → DATE         | DESCRIPTION                                                                                | AMOUNT  | BALANCE |
|----------------|--------------------------------------------------------------------------------------------|---------|---------|
| 10 Jan<br>2020 | 3 - Willis Street at Willbank Court                                                        | -\$2.81 | \$0.27  |
|                | 17:32 On 3 - Willis Street at Willbank Court<br>17:48 Off 3 - Wellington Hospital - Stop A |         |         |
|                |                                                                                            |         | HELP    |





### FIX THE CAUSE





# DISMANTLE THE NEGATIVE CYCLE

PAINT THE BEST PICTURE WE CAN

MOVE FORWARD FR