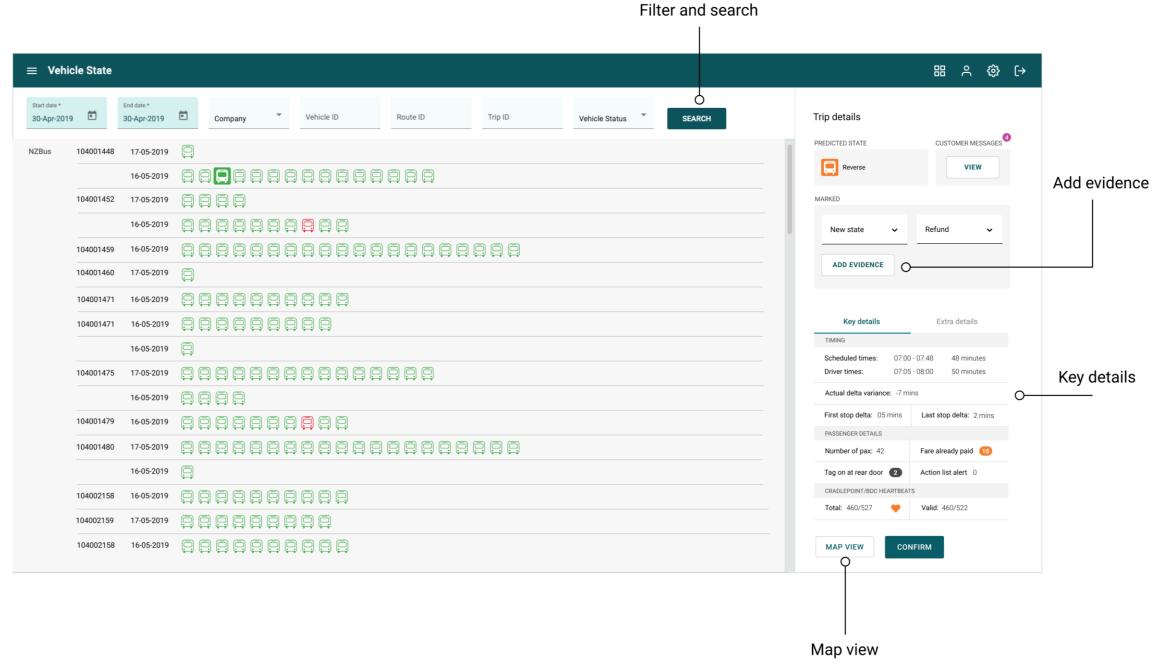

| AMOUNT  | BALANCE |
|----------------|--------------------------------------------------------------------------------------------|---------|---------|
| 10 Jan<br>2020 | 3 - Willis Street at Willbank Court                                                        | -\$2.81 | \$0.27  |
|                | 17:32 On 3 - Willis Street at Willbank Court<br>17:48 Off 3 - Wellington Hospital - Stop A |         |         |
|                |                                                                                            |         | HELP    |





### FIX THE CAUSE





# DISMANTLE THE NEGATIVE CYCLE

PAINT THE BEST PICTURE WE CAN

MOVE FORWARD FROM BLAME INTO CONSTRUCTIVE CONVERSATIONS







### **SNAPPER INSIGHTS**









### **FACTBOOK**





### **RESULTS**











### **RESULTS**

**PUNCTUALITY** 



#### **RELIABILITY**





### RELATIONSHIPS

"This system is providing what we need to... identify areas of the network that are subject to error or deliberate non-compliance so that behaviours can be modified and routes changed as appropriate."

- OPERATOR

"... we are surprised and pleased with the level of engagement we have seen from Operators, and their adherence to KPIs has improved dramatically in the last couple of months."

- GWRC



### **CUSTOMER SENTIMENT**





### **CUSTOMER SENTIMENT**





### WHERE THIS FITS