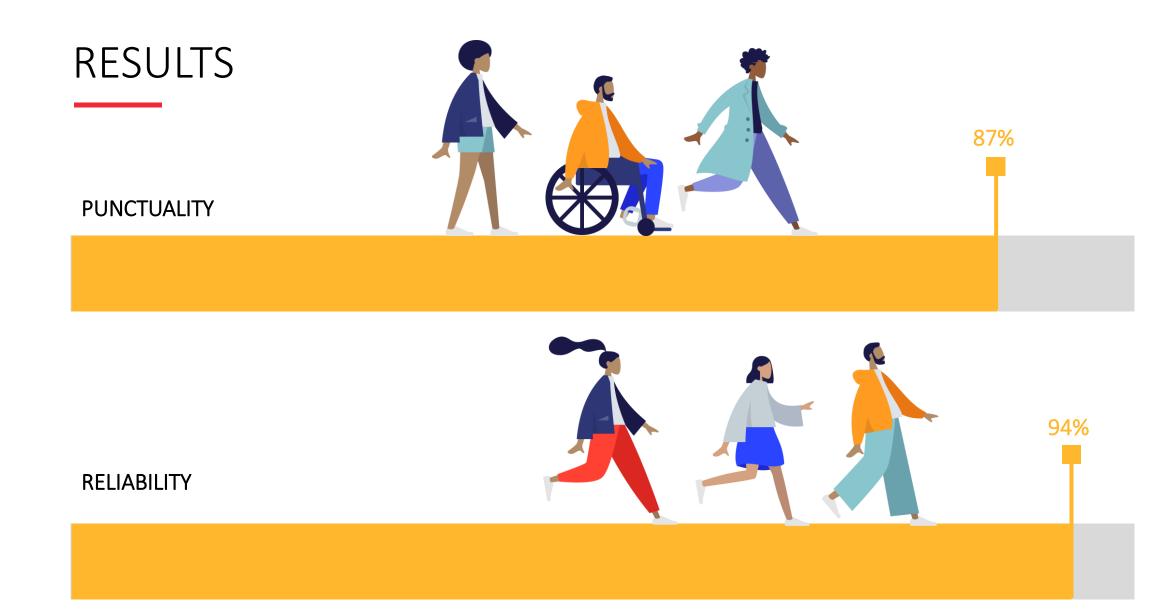

| AMOUNT  | BALANCE |
|----------------|--------------------------------------------------------------------------------------------|---------|---------|
| 10 Jan<br>2020 | 3 - Willis Street at Willbank Court                                                        | -\$2.81 | \$0.27  |
|                | 17:32 On 3 - Willis Street at Willbank Court<br>17:48 Off 3 - Wellington Hospital - Stop A |         |         |
|                |                                                                                            |         | HELP    |





### FIX THE CAUSE





# DISMANTLE THE NEGATIVE CYCLE

PAINT THE BEST PICTURE WE CAN

MOVE FORWARD FROM BLAME INTO CONSTRUCTIVE CONVERSATIONS







### **SNAPPER INSIGHTS**









### **FACTBOOK**





### **RESULTS**











### **RESULTS**

**PUNCTUALITY** 



#### **RELIABILITY**





### RELATIONSHIPS

"This system is providing what we need to... identify areas of the network that are subject to error or deliberate non-compliance so that behaviours can be modified and routes changed as appropriate."

- OPERATOR

"... we are surprised and pleased with the level of engagement we have seen from Operators, and their adherence to KPIs has improved dramatically in the last couple of months."

- GWRC



### **CUSTOMER SENTIMENT**





### **CUSTOMER SENTIMENT**





### WHERE THIS FITS