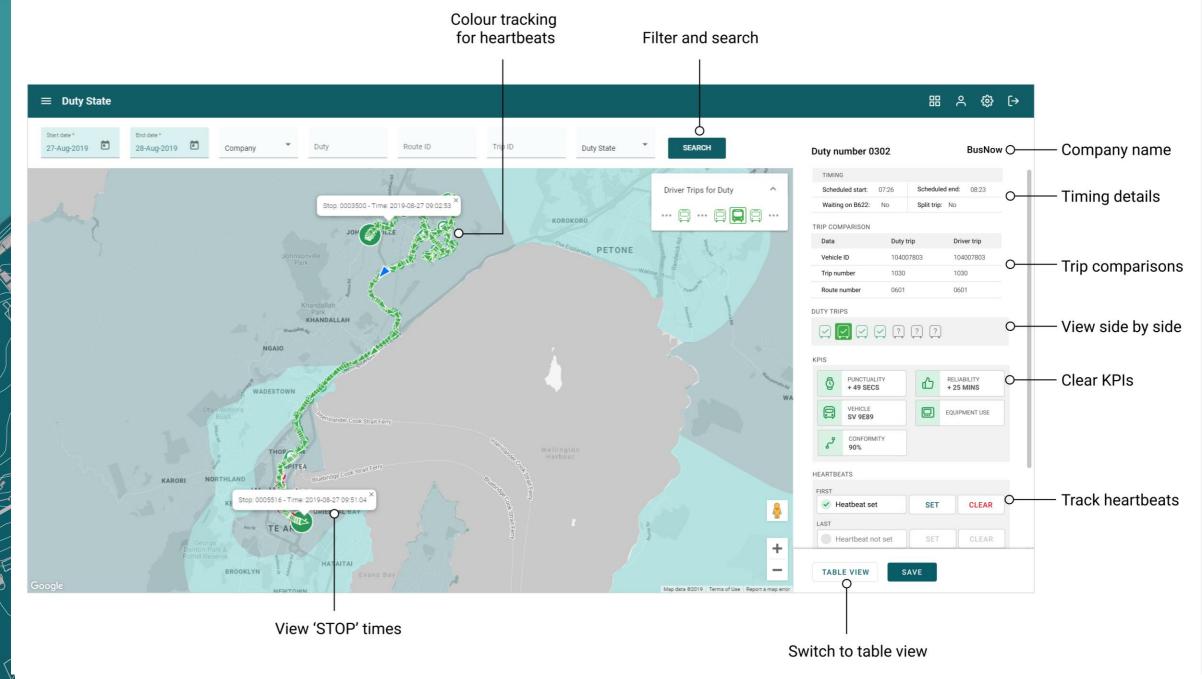

| AMOUNT  | BALANCE |
|----------------|--------------------------------------------------------------------------------------------|---------|---------|
| 10 Jan<br>2020 | 3 - Willis Street at Willbank Court                                                        | -\$2.81 | \$0.27  |
|                | 17:32 On 3 - Willis Street at Willbank Court<br>17:48 Off 3 - Wellington Hospital - Stop A |         |         |
|                |                                                                                            |         | HELP    |





### FIX THE CAUSE





# DISMANTLE THE NEGATIVE CYCLE

PAINT THE BEST PICTURE WE CAN

MOVE FORWARD FROM BLAME INTO CONSTRUCTIVE CONVERSATIONS







### **SNAPPER INSIGHTS**









### **FACTBOOK**





### **RESULTS**











### **RESULTS**

**PUNCTUALITY** 



#### **RELIABILITY**





### RELATIONSHIPS

"This system is providing what we need to... identify areas of the network that are subject to error or deliberate non-compliance so that behaviours can be modified and routes changed as appropriate."

- OPERATOR

"... we are surprised and pleased with the level of engagement we have seen from Operators, and their adherence to KPIs has improved dramatically in the last couple of months."

- GWRC



### **CUSTOMER SENTIMENT**





### **CUSTOMER SENTIMENT**





### WHERE THIS FITS