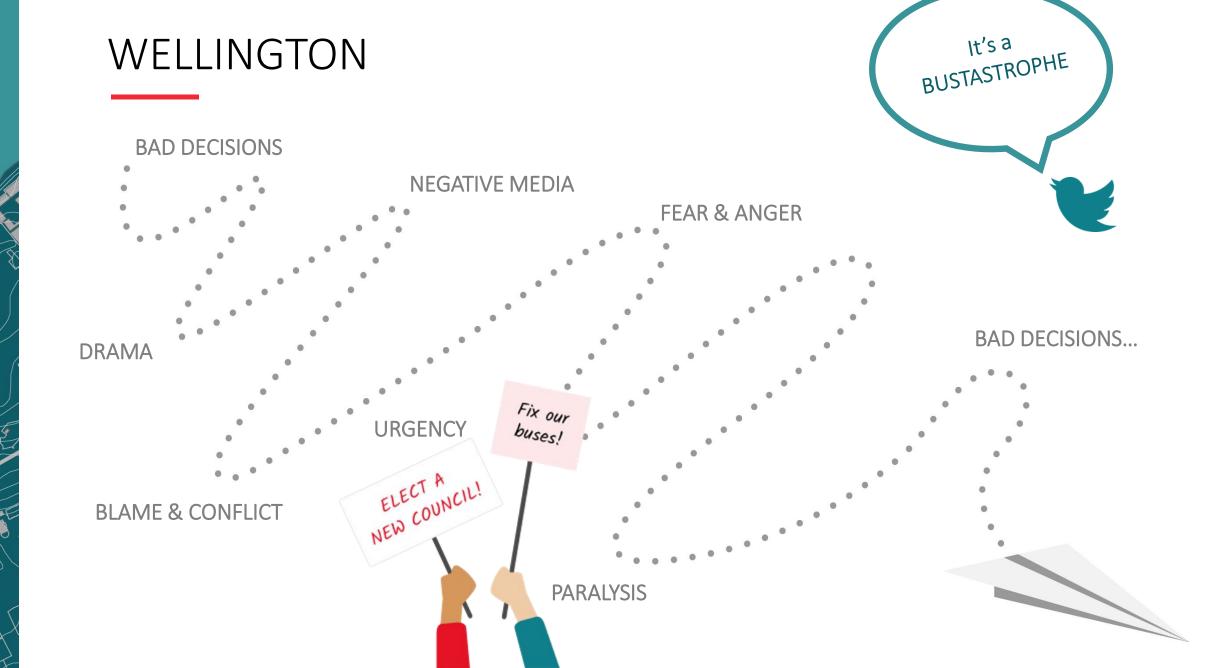

### **NEGATIVE CYCLES**

# DISMANTLE THE NEGATIVE CYCLE

PAINT THE BEST PICTURE WE CAN

MOVE FORWARD FROM BLAME INTO CONSTRUCTIVE CONVERSATIONS