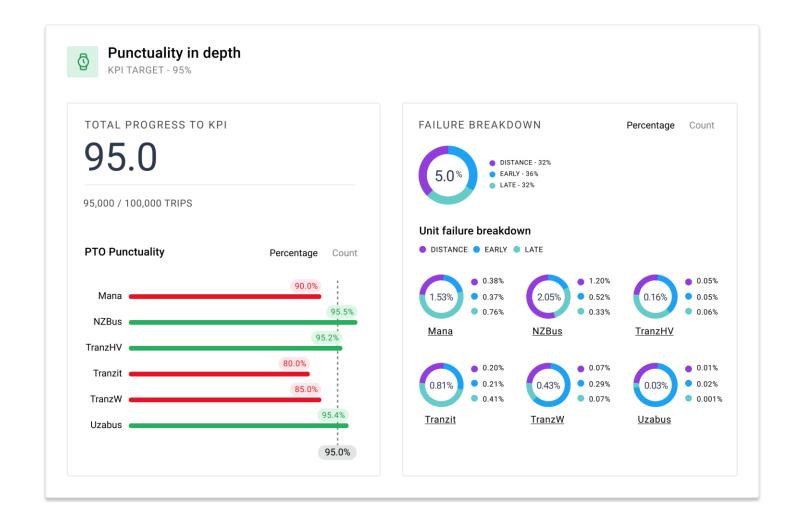

| AMOUNT  | BALANCE |
|----------------|--------------------------------------------------------------------------------------------|---------|---------|
| 10 Jan<br>2020 | 3 - Willis Street at Willbank Court                                                        | -\$2.81 | \$0.27  |
|                | 17:32 On 3 - Willis Street at Willbank Court<br>17:48 Off 3 - Wellington Hospital - Stop A |         |         |
|                |                                                                                            |         | HELP    |





### FIX THE CAUSE





# DISMANTLE THE NEGATIVE CYCLE

PAINT THE BEST PICTURE WE CAN

MOVE FORWARD FROM BLAME INTO CONSTRUCTIVE CONVERSATIONS







### **SNAPPER INSIGHTS**









### **FACTBOOK**





### **RESULTS**











### **RESULTS**

**PUNCTUALITY** 



#### **RELIABILITY**





### RELATIONSHIPS

"This system is providing what we need to... identify areas of the network that are subject to error or deliberate non-compliance so that behaviours can be modified and routes changed as appropriate."

- OPERATOR

"... we are surprised and pleased with the level of engagement we have seen from Operators, and their adherence to KPIs has improved dramatically in the last couple of months."

- GWRC



### **CUSTOMER SENTIMENT**





### **CUSTOMER SENTIMENT**





### WHERE THIS FITS