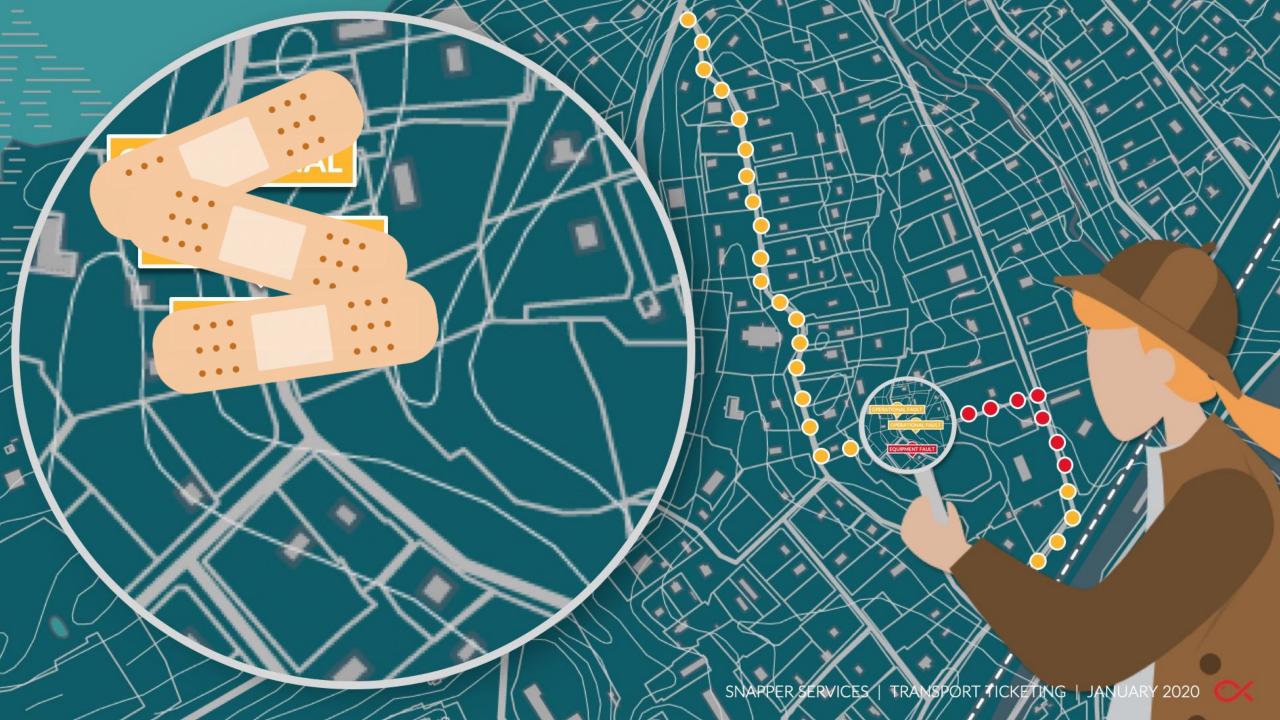

### FIX THE CAUSE

# DISMANTLE THE NEGATIVE CYCLE

PAINT THE BEST PICTURE WE CAN

MOVE FORWARD FROM BLAME INTO CONSTRUCTIVE CONVERSATIONS