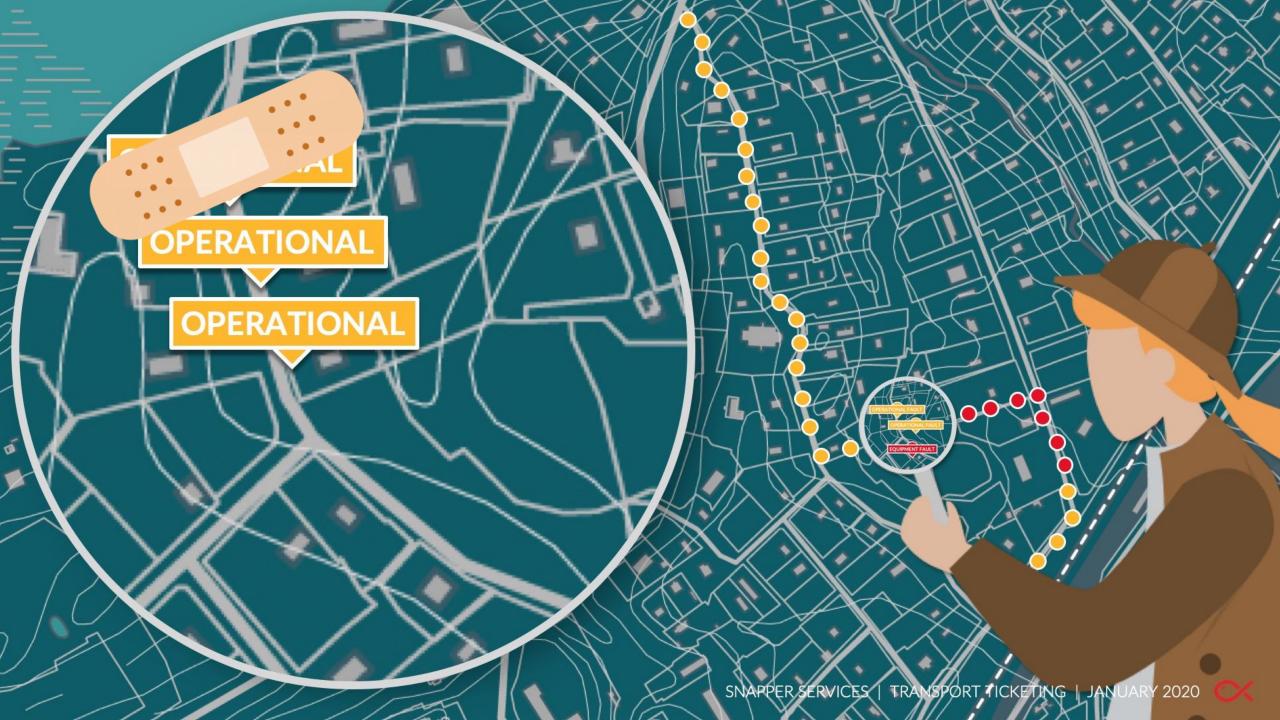

### FIX THE CAUSE

# DISMANTLE THE NEGATIVE CYCLE

PAINT THE BEST PICTURE WE CAN

MOVE FORWARD FROM BLAME INTO CONSTRUCTIVE CONVERSATIONS