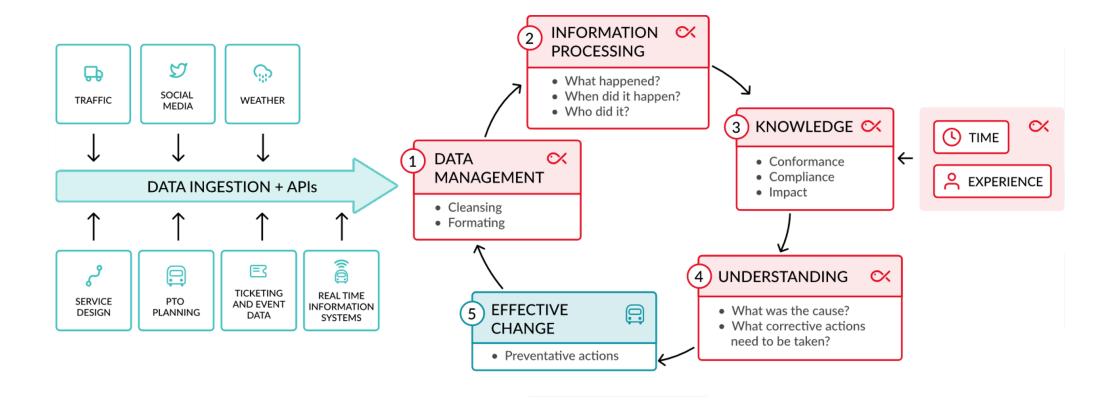

| AMOUNT  | BALANCE |
|----------------|--------------------------------------------------------------------------------------------|---------|---------|
| 10 Jan<br>2020 | 3 - Willis Street at Willbank Court                                                        | -\$2.81 | \$0.27  |
|                | 17:32 On 3 - Willis Street at Willbank Court<br>17:48 Off 3 - Wellington Hospital - Stop A |         |         |
|                |                                                                                            |         | HELP    |





### FIX THE CAUSE





# DISMANTLE THE NEGATIVE CYCLE

PAINT THE BEST PICTURE WE CAN

MOVE FORWARD FROM BLAME INTO CONSTRUCTIVE CONVERSATIONS







### **SNAPPER INSIGHTS**









### **FACTBOOK**





### **RESULTS**











### **RESULTS**

**PUNCTUALITY** 



#### **RELIABILITY**





### RELATIONSHIPS

"This system is providing what we need to... identify areas of the network that are subject to error or deliberate non-compliance so that behaviours can be modified and routes changed as appropriate."

- OPERATOR

"... we are surprised and pleased with the level of engagement we have seen from Operators, and their adherence to KPIs has improved dramatically in the last couple of months."

- GWRC



### **CUSTOMER SENTIMENT**





### **CUSTOMER SENTIMENT**





### WHERE THIS FITS