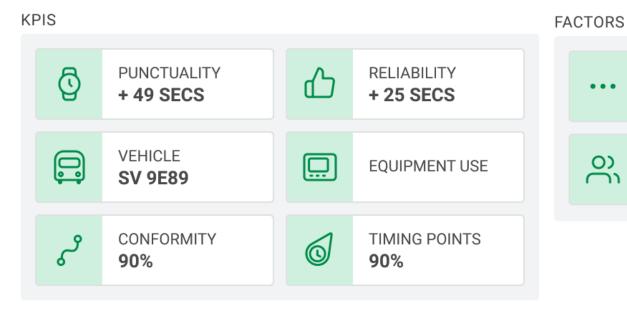

| AMOUNT  | BALANCE |
|----------------|--------------------------------------------------------------------------------------------|---------|---------|
| 10 Jan<br>2020 | 3 - Willis Street at Willbank Court                                                        | -\$2.81 | \$0.27  |
|                | 17:32 On 3 - Willis Street at Willbank Court<br>17:48 Off 3 - Wellington Hospital - Stop A |         |         |
|                |                                                                                            |         | HELP    |





### FIX THE CAUSE





# DISMANTLE THE NEGATIVE CYCLE

PAINT THE BEST PICTURE WE CAN

MOVE FORWARD FROM BLAME INTO CONSTRUCTIVE CONVERSATIONS







### **SNAPPER INSIGHTS**









### **FACTBOOK**





### **RESULTS**











### **RESULTS**

**PUNCTUALITY** 



#### **RELIABILITY**





### RELATIONSHIPS

"This system is providing what we need to... identify areas of the network that are subject to error or deliberate non-compliance so that behaviours can be modified and routes changed as appropriate."

- OPERATOR

"... we are surprised and pleased with the level of engagement we have seen from Operators, and their adherence to KPIs has improved dramatically in the last couple of months."

- GWRC



### **CUSTOMER SENTIMENT**





### **CUSTOMER SENTIMENT**





### WHERE THIS FITS