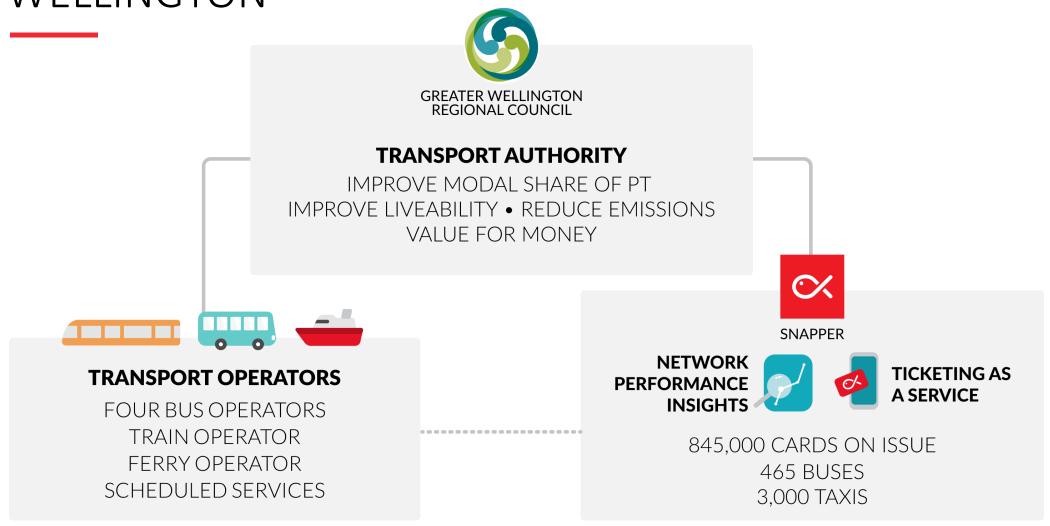

A CASE STUDY IN CONTINUOUS IMPROVEMENT

MIKI SZIKSZAI SNAPPER SERVICES LTD



### WHY ROLL THE DICE?

ARE WE MAKING THE BEST POSSIBLE DECISIONS?

OR ARE WE ROLLING THE DICE ON THE NETWORK?





# THE STAKES ARE TOO HIGH



### **NEGATIVE CYCLES**

































### **SELF-SERVICE**

| → DATE         | DESCRIPTION                                                                                | AMOUNT  | BALANCE |
|----------------|--------------------------------------------------------------------------------------------|---------|---------|
| 10 Jan<br>2020 | 3 - Willis Street at Willbank Court                                                        | -\$2.81 | \$0.27  |
|                | 17:32 On 3 - Willis Street at Willbank Court<br>17:48 Off 3 - Wellington Hospital - Stop A |         |         |
|                |                                                                                            |         | HELP    |





### FIX THE CAUSE





# DISMANTLE THE NEGATIVE CYCLE

PAINT THE BEST PICTURE WE CAN