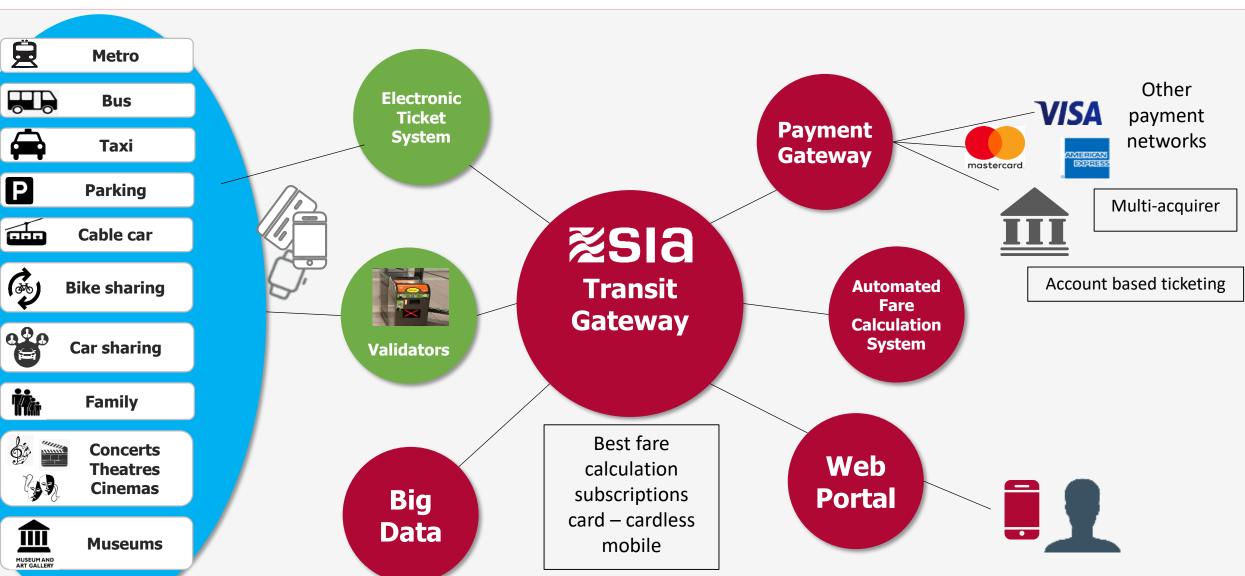

## Your Card is your Ticket – in the MaaS Ecosystem

E London, 28-29 January 2020 7

#### The «MaaS» meets the «PaaS»