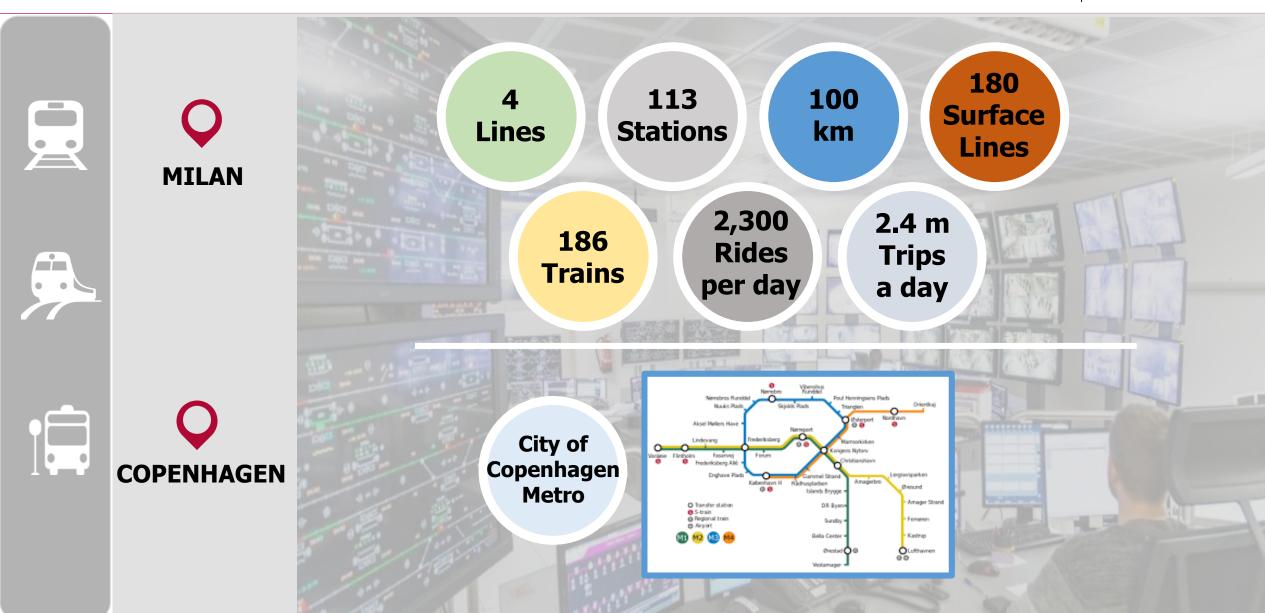

## **ATM Group: The Managed Network**

RANSPORT CKETING London, 28-29 January 2020