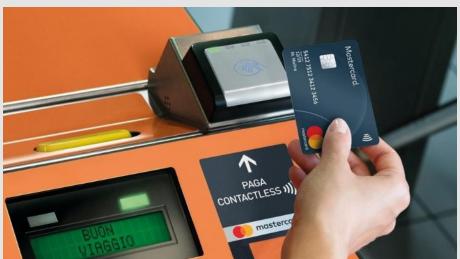

Over 4 million downloads.

Contactless Payment: through the MaaS system it has been possible, thanks to technological integration with the Payment Gateway, to allow the use of contactless in the metro.

## Your Card is your Ticket – in the MaaS Ecosystem

E London, 28-29 January 2020 7