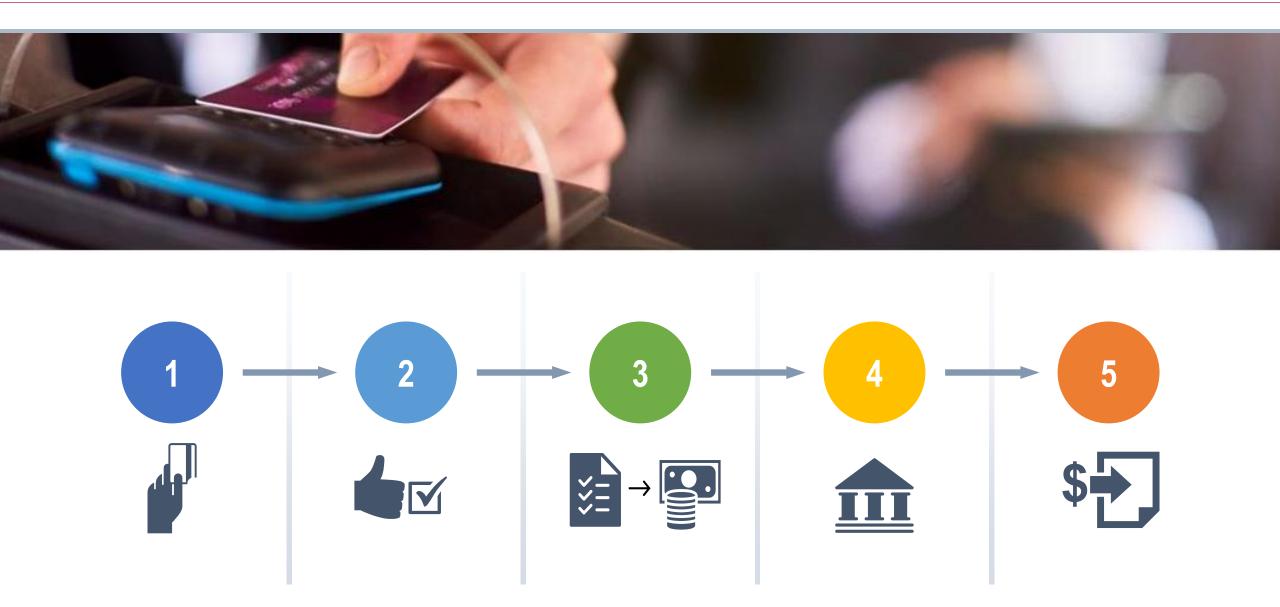

#### **Transaction Flow**

#### Who does what?

- Gate/validator update
- Fare calculation system update
- Business Intelligence System implementation

- Connection between the Transit Authority and the Financial Scheme systems
- Connection with any Acquirer
- Scheme rule implementation

#### **ACQUIRER**

- Transit Payments acceptance for Transit Authority
- End-to-End Certification