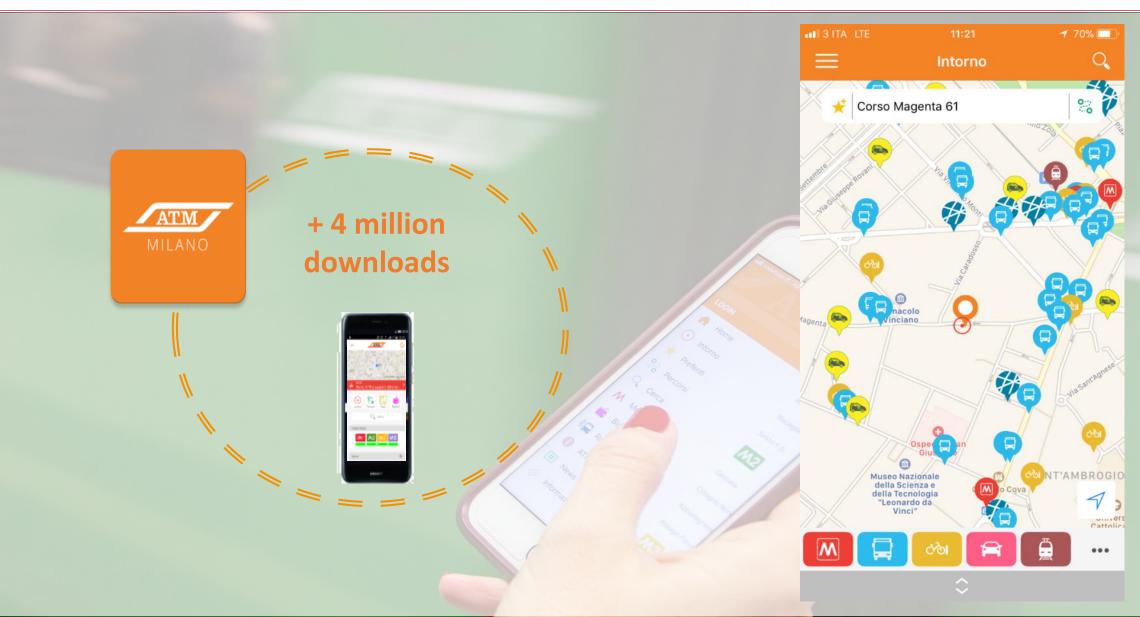

## ATM: the new APP - Mobility as a Service

## Digital Payment: increasingly connected with App & Contactless

Target: improve passenger accessibility, in line with their expectations and the evolution of Milan as a Smart City.

ATM App: it is increasingly becoming an integrated mobility platform. Ability to purchase travel tickets, check the status of the service and calculate the best route.

Over 4 million downloads.

Contactless Payment: through the MaaS system it has been possible, thanks to technological integration with the Payment Gateway, to allow the use of contactless in the metro.