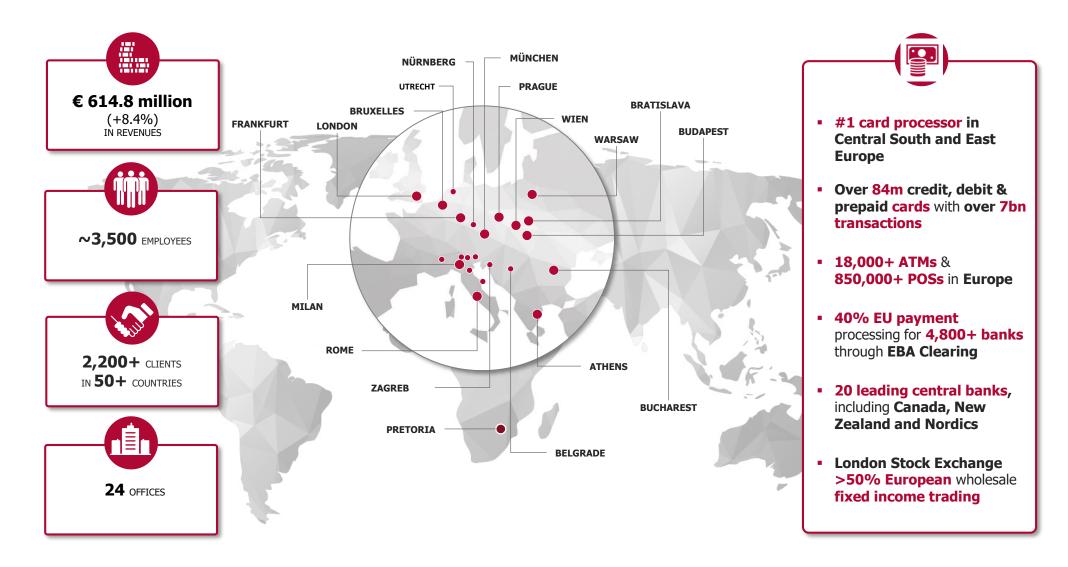

# SIA: leading provider of mission-critical payments services across Europe

Note: SIA 2018 Financial Statement