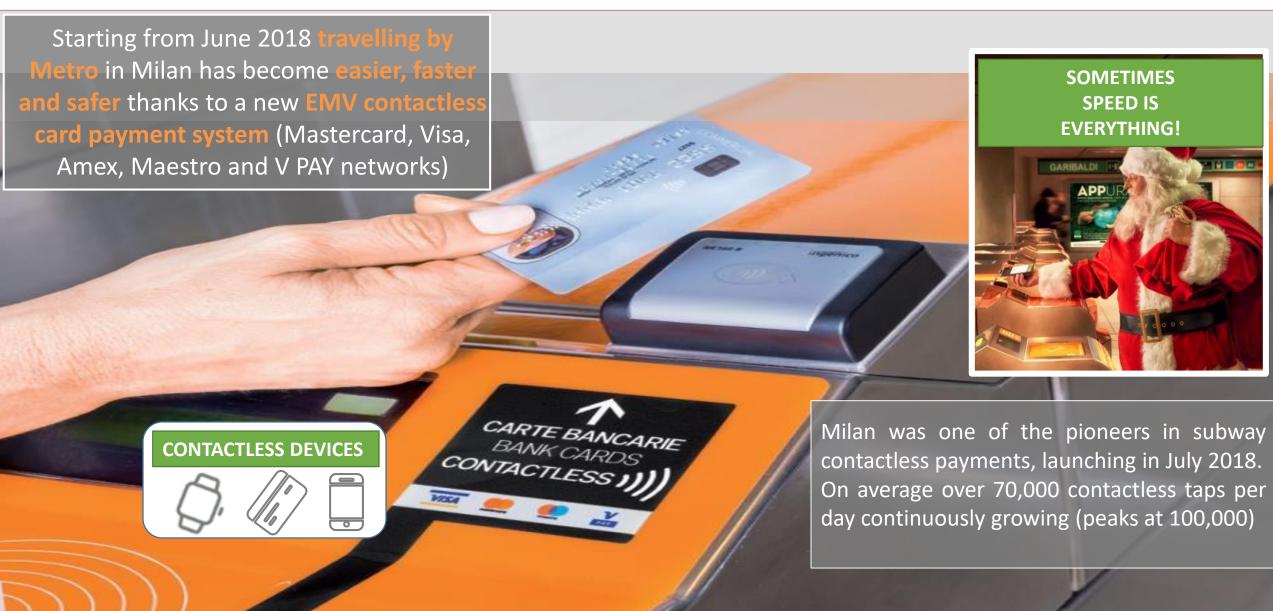

## Digital Payment: increasingly connected with App & Contactless

Target: improve passenger accessibility, in line with their expectations and the evolution of Milan as a Smart City.

ATM App: it is increasingly becoming an integrated mobility platform. Ability to purchase travel tickets, check the status of the service and calculate the best route.

Over 4 million downloads.

Contactless Payment: through the MaaS system it has been possible, thanks to technological integration with the Payment Gateway, to allow the use of contactless in the metro.