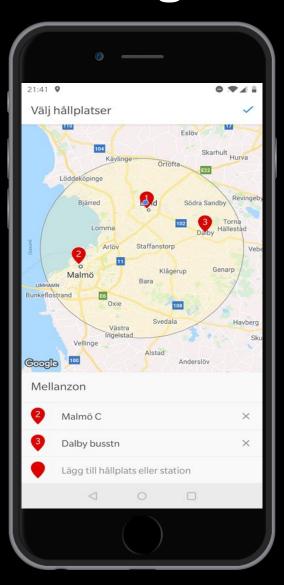

billion SEK (£ 480 million), 58% from ticket sales 42% tax funded





# Driver seat

2015

Development programme

Agile

Tender for resources







## SIMPLICITY





## >200 zones, 15 pricelevels,



wide range of tickets and discounts

JoJo Reskassa
JoJo Period
Öresund
24-timmarsbiljett

**Öresund Rundt** 

**JoJo Grundskola** 

**JoJo Period** 

**JoJo Företag 365** 

JoJo Skola

**Enkel** 

Tur o Retur Hyllie

HÄSSLEHOLM KRISTIANSTAD

JoJo Student Öresund

**JoJo Sommar** 

**JoJo Student** 

**JoJo Fritid** 

**JoJo Senior** 

**Tur o Retur Danmark** 

72-timmarsbiljett

**JoJo Skola Plus** 

**JoJo Företag Flex** 

**Duo/Familj** 



## From 202 zones to 3





## Personal zones

#### **Traditional**



#### **Based on the customer**





## Customers can configure their own zone





## 4 ticket types

- Single ticket
- 24 h ticket
- 30-day ticket
- Summer ticket

Same prices and discounts in all sales channels!



# March 2017 Now Skånetrafikens app





Usage 75 % - 2019

## Sales channels

- ✓ Consumer app
- ✓TVM:s
- ✓ Regional buses
- ✓ City buses
- ✓ Customer centers
- ✓ Re-sellers
- √Web
- ✓B2B





# London Sydney New York Skåne





"Blippa offers an opportunity for customers traveling in city traffic in Skåne to make a trip at a fixed price by only tapping their contactless bank card"



**SIMPLE** 

**SECURE** 

**SMOOTH** 

**SPONTANEOUS** 



## Capping

Tap your contactless bank card at the ticket reader as you get on the city bus.

If you tap your contactless bank card on city buses after the first hour, you will receive a 24-hour ticket. It applies f