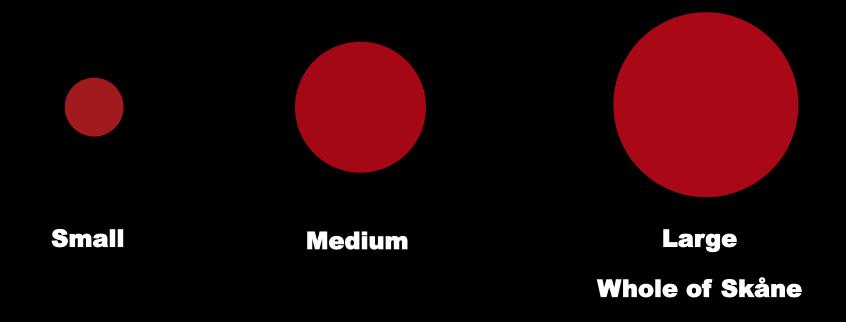

## From 202 zones to 3

## Personal zones

#### **Traditional**

#### **Based on the customer**

## Customers can configure their own zone