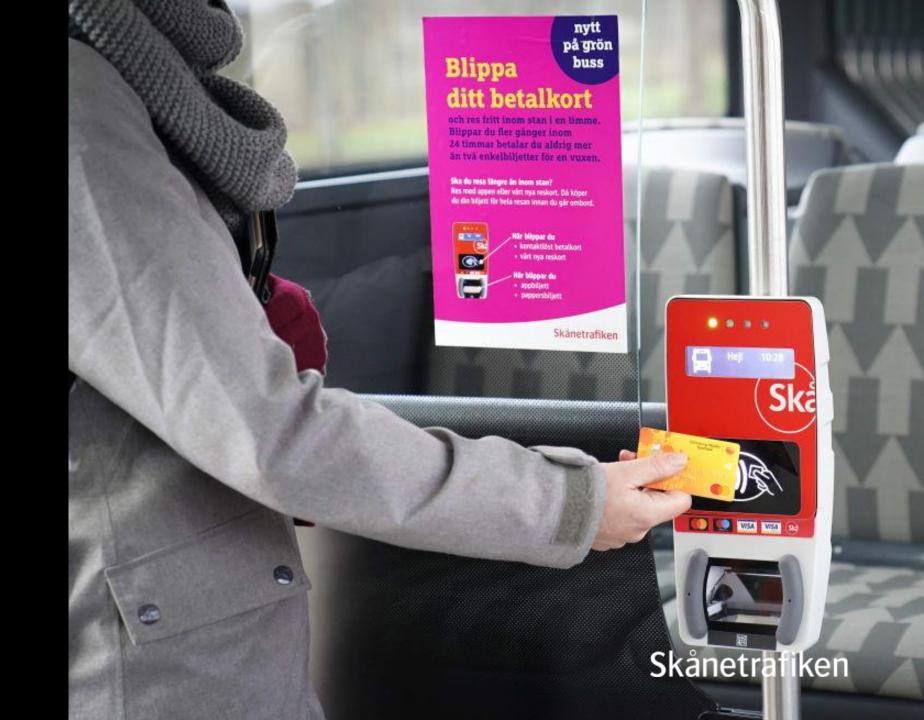

# London Sydney New York Skåne

"Blippa offers an opportunity for customers traveling in city traffic in Skåne to make a trip at a fixed price by only tapping their contactless bank card"

**SIMPLE** 

**SECURE** 

## Capping

Tap your contactless bank card at the ticket reader as you get on the city bus.

If you tap your contactless bank card on city buses after the first hour, you will receive a 24-hour ticket. It applies from the first time you tapped the card.

You never pay more than for two single tickets if you travel several times in the city within 24 hours.

To be continued.....