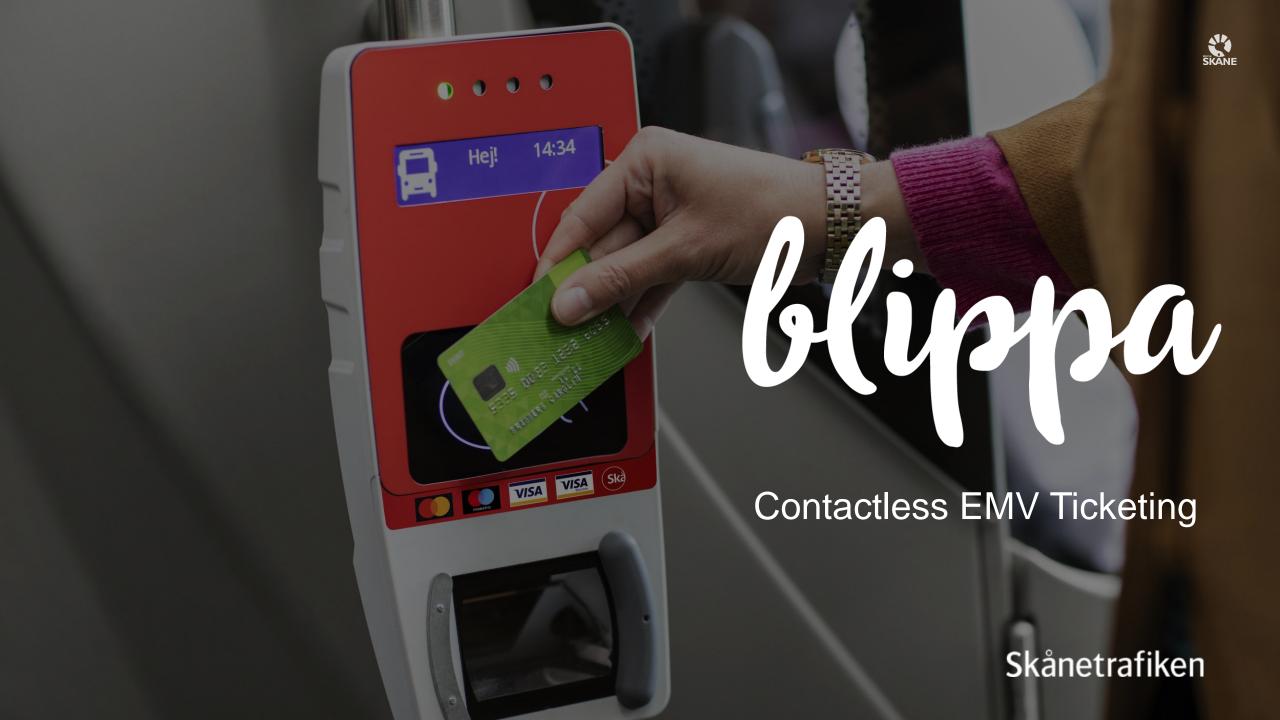

# London Sydney New York Skåne

"Blippa offers an opportunity for customers traveling in city traffic in Skåne to make a trip at a fixed price by only tapping their contactless bank card"

**SIMPLE** 

**SECURE** 

## Capping

Tap your contactless bank card at the ticket reader as you get on the city bus.

If you tap your contactless bank card on city buses after the first hour, you will receive a 24-hour ticket. It applies from the first time you tapped the card.

You never pay more than for two single tickets if you travel several times in the city within 24 hours.

To be continued.....