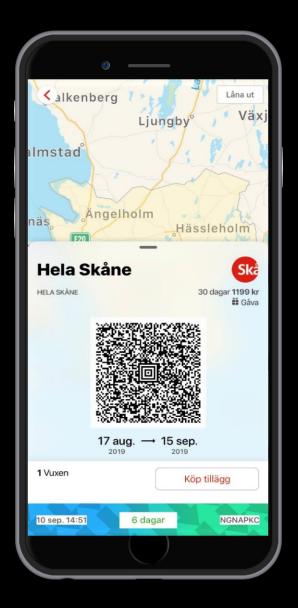

## 4 ticket types

- Single ticket
- 24 h ticket
- 30-day ticket
- Summer ticket

Same prices and discounts in all sales channels!