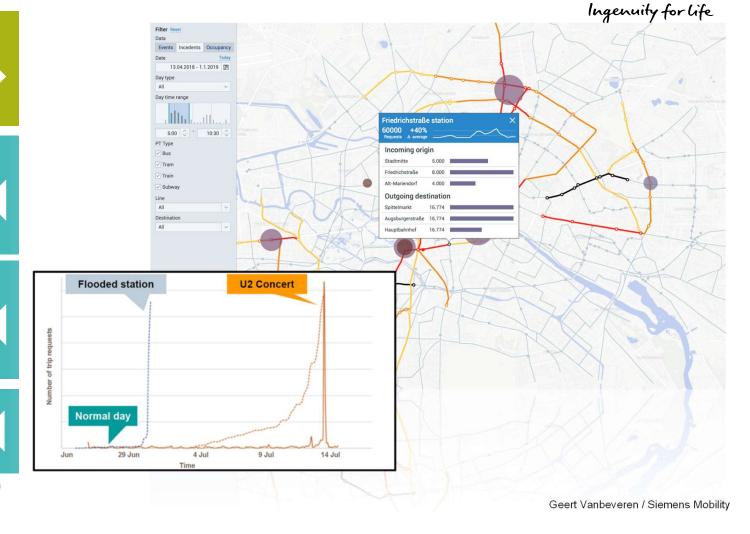

### **Use-Case: Incident detection in real-time and event prognosis**

**SIEMENS** 

**Operations** 

Does transportation demand stay as planned?

Where do we have to prepare for increased demand?

Where do we need additional security personnel?

Input for passenger communication

Unrestricted © Siemens Mobility GmbH 2020

Page 15 29.01.2020