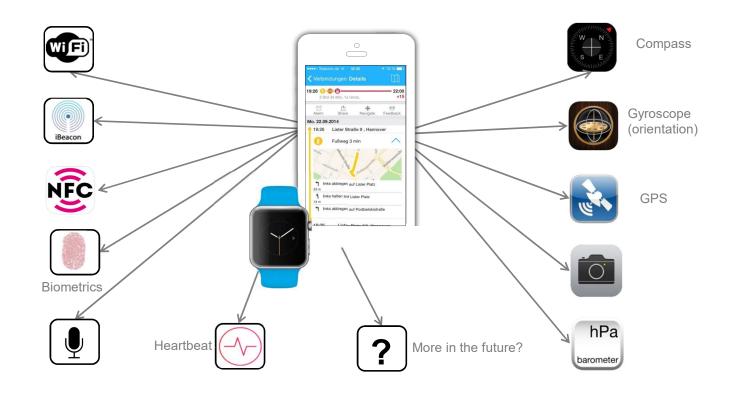

### Several data streams can be used for our analytics services

## Several data streams can be used for our analytics services

~~·)

Motion Detection Passenger

**Unrestricted © Siemens Mobility GmbH 2020** 

Page 11

29.01.2020

### Several data streams can be used for our analytics services

**Unrestricted © Siemens Mobility GmbH 2020** 

Page 12 29.01.2020 Geert Vanbeveren / Siemens Mobility