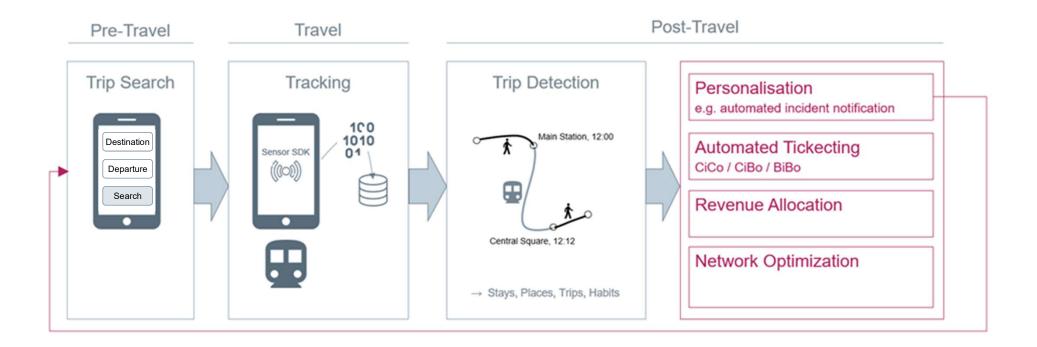

### ... and can be used for multiple use cases for Data Analytics

**Unrestricted © Siemens Mobility GmbH 2020** 

Page 14 29.01.2020 Geert Vanbeveren / Siemens Mobility

### **Use-Case: Incident detection in real-time and event prognosis**

**SIEMENS** 

**Operations** 

Does transportation demand stay as planned?

Where do we have to prepare for increased demand?

Where do we need additional security personnel?

Input for passenger communication

Unrestricted © Siemens Mobility GmbH 2020

Page 15 29.01.2020

### **Use-Case: First/Last Mile Coverage**

**Strategy and Planning** 

Walking distance to next public transport station

Where should we set up a flexible Demand Responsive Transport (DRT) offering?

### **Use-Case: Quality of Interconnections**

**SIEMENS** 

Ingenuity for life

**Strategy and Planning** 

Most frequently used Inter-connections?

Where/when do many travelers have to wait for too long?

Optimized schedules to reduce waiting times