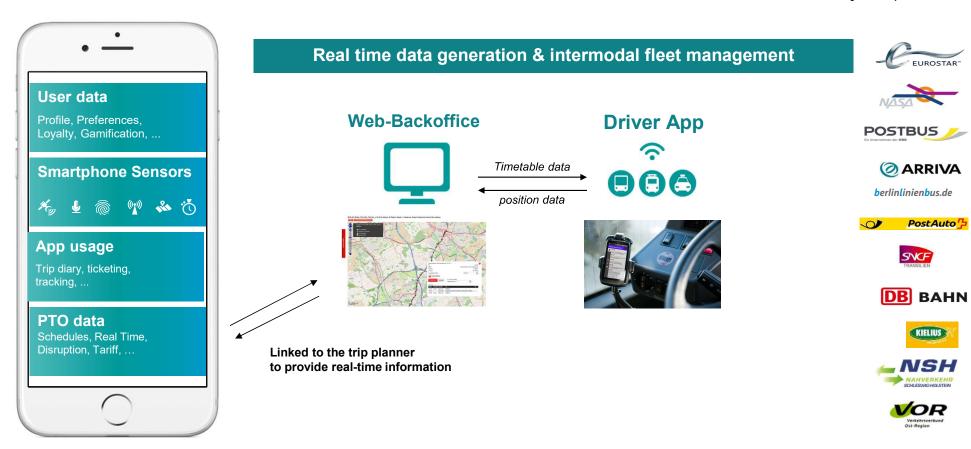

### Several data streams can be used for our analytics services

### User data

Registration, Loyalty, Profile Preferences, Gamification,...

### App usage

Trip diary, tracking, ..

**Smartphone Sensors** 

**Unrestricted © Siemens Mobility GmbH 2020** 

Page 13 29.01.2020 Geert Vanbeveren / Siemens Mobility