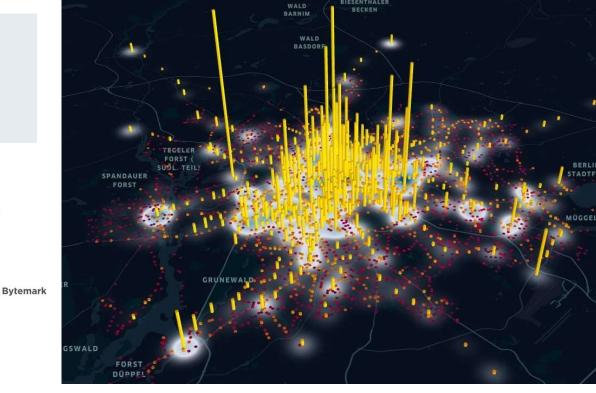

### **Use-Case: First/Last Mile Coverage**

**Strategy and Planning** 

Walking distance to next public transport station

Where should we set up a flexible Demand Responsive Transport (DRT) offering?

### **Use-Case: Quality of Interconnections**

**SIEMENS** 

Ingenuity for life

**Strategy and Planning** 

Most frequently used Inter-connections?

Where/when do many travelers have to wait for too long?

Optimized schedules to reduce waiting times