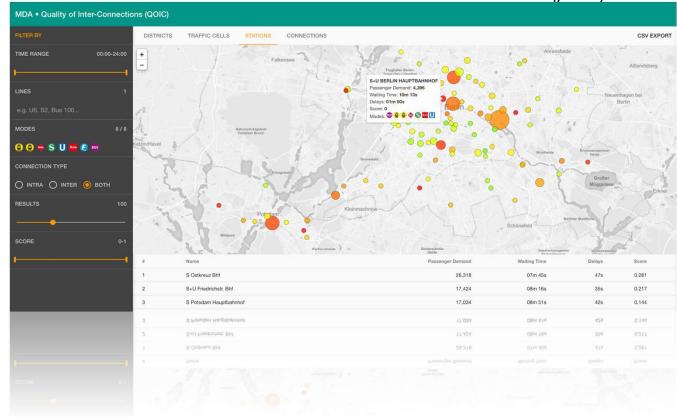

### **Use-Case: Quality of Interconnections**

**SIEMENS** 

Ingenuity for life

**Strategy and Planning** 

Most frequently used Inter-connections?

Where/when do many travelers have to wait for too long?

Optimized schedules to reduce waiting times