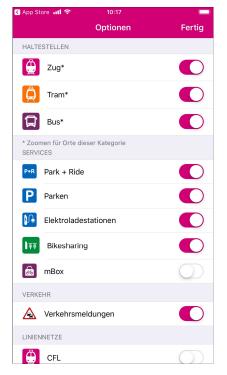

### **Mobility Platform MMI Luxembourg**

- Intermodal Trip Planner (PT, Car, E-Charging, CarSharing, P&R, BikeSharing)
- Comparison of CO<sub>2</sub>-Emissions for all modes
- MyMix: User account for individual travel preferences

**Unrestricted © Siemens Mobility GmbH 2020** 

Page 3 29.01.2020 Geert Vanbeveren / Siemens Mobility