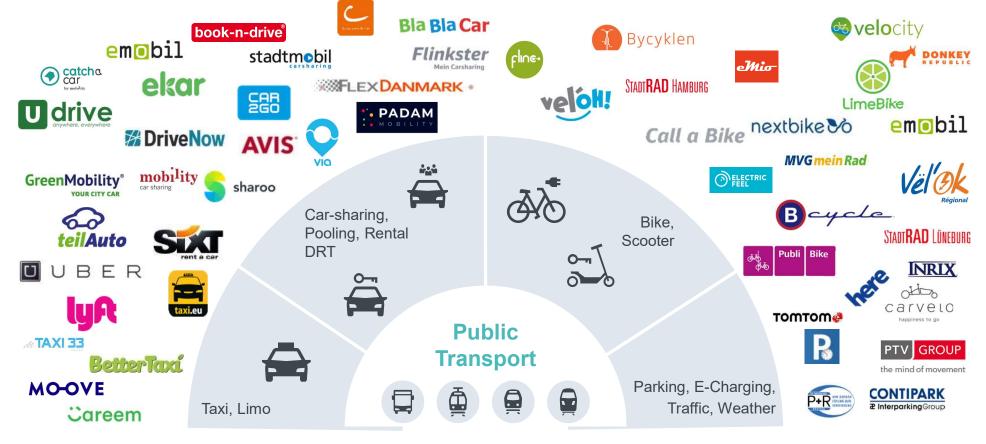

# We have already integrated more than 80 providers for all kinds of mobility services

Unrestricted © Siemens Mobility GmbH 2020

Page 6 29.01.2020