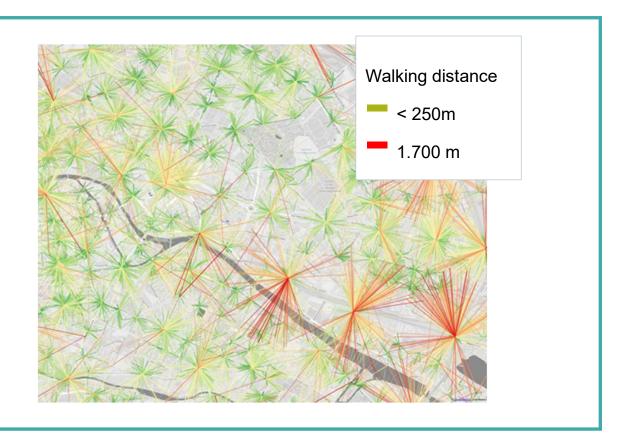

### **Use-Case: First/Last Mile Coverage**

**Strategy and Planning** 

Walking distance to next public transport station

Where should we set up a flexible Demand Responsive Transport (DRT) offering?