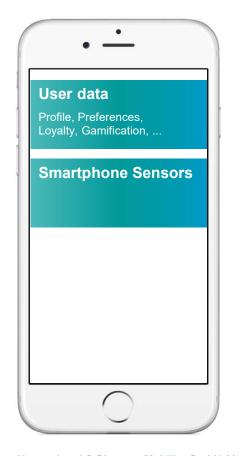

### Several data streams can be used for our analytics services

### User data

Registration, Loyalty, Profile Preferences, Gamification,...