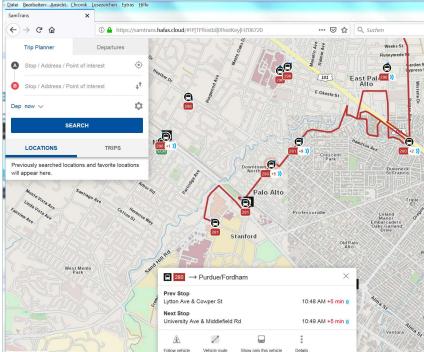

### Intermodal Routing and Ticketing (Bay Area, San Francisco)

SIEMENS
Ingenuity for life

- Trip planner (BART): Door to door with public transport + car + bike
- Trip planner, live map with animated vehicles, mobile ticketing (Samtrans)

**Unrestricted © Siemens Mobility GmbH 2020** 

Page 5 29.01.2020 Geert Vanbeveren / Siemens Mobility