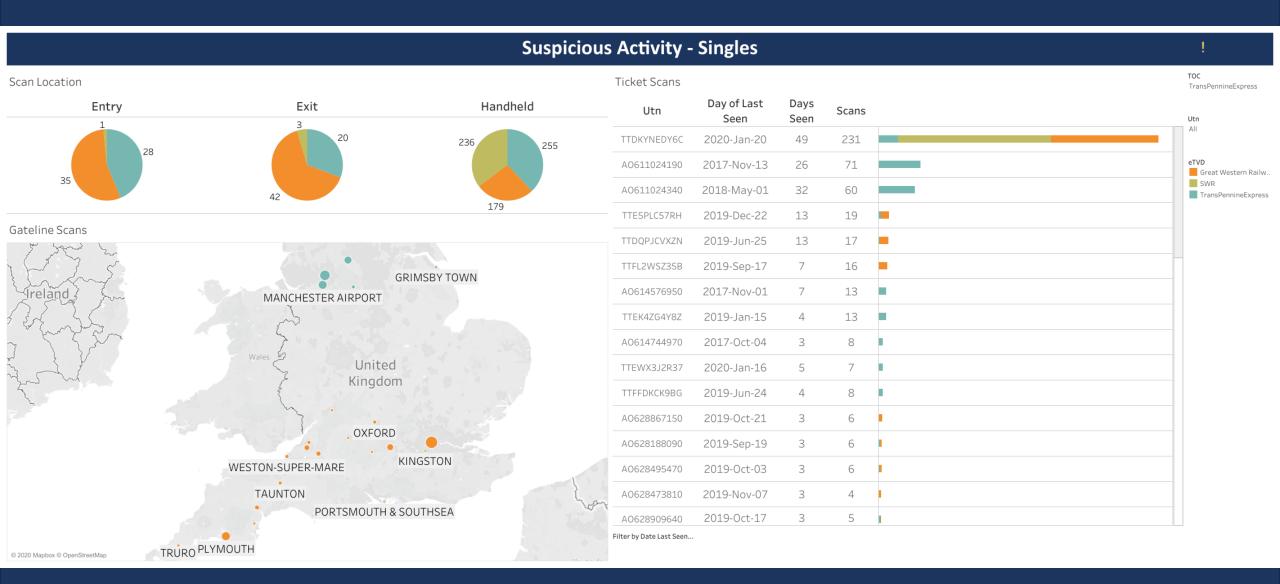

#### Rail Delivery Group

northhighland. WORLDWIDE CONSULTING

| Suspicious Activity - Singles |            |            |                          |                     |              |       |   | !                                 |
|-------------------------------|------------|------------|--------------------------|---------------------|--------------|-------|---|-----------------------------------|
| Scan Location                 |            |            | Ticket Scans             |                     |              |       |   | <b>TOC</b><br>TransPennineExpress |
| Entry                         | Exit       | Handheld   | Utn                      | Day of Last<br>Seen | Days<br>Seen | Scans |   | Utn                               |
|                               |            | 1          | TTDKYNEDY6C              | 2020-Jan-20         | 49           | 231   |   | All eTVD Great Western Railw      |
| 5                             | 11         |            | A0611024190              | 2017-Nov-13         | 26           | 71    |   |                                   |
|                               |            |            | A0611024340              | 2018-May-01         | 32           | 60    |   |                                   |
|                               |            |            | TTE5PLC57RH              | 2019-Dec-22         | 13           | 19    |   |                                   |
| Gateline Scans                |            |            | TTDQPJCVXZN              | 2019-Jun-25         | 13           | 17    | - |                                   |
|                               |            | PADDINGTON | TTFL2WSZ35B              | 2019-Sep-17         | 7            | 16    |   |                                   |
|                               |            |            | A0614576950              | 2017-Nov-01         | 7            | 13    |   |                                   |
| READING                       |            |            | TTEK4ZG4Y8Z              | 2019-Jan-15         | 4            | 13    |   |                                   |
|                               |            |            | A0614744970              | 2017-Oct-04         | 3            | 8     | 1 |                                   |
|                               |            |            | TTEWX3J2R37              | 2020-Jan-16         | 5            | 7     | 1 |                                   |
|                               | LONDON PAD |            | TTFFDKCK9BG              | 2019-Jun-24         | 4            | 8     | 1 |                                   |
|                               |            |            | A0628867150              | 2019-Oct-21         | 3            | 6     | 1 |                                   |
|                               |            |            | A0628188090              | 2019-Sep-19         | 3            | 6     | 1 |                                   |
|                               |            |            | A0628495470              | 2019-Oct-03         | 3            | 6     | 1 |                                   |
|                               |            |            | A0628473810              | 2019-Nov-07         | 3            | 4     |   |                                   |
|                               |            |            | A0628909640              | 2019-Oct-17         | 3            | 5     | 1 |                                   |
|                               |            |            | Filter by Date Last Seen |                     |              |       |   |                                   |
| © 2020 Mapbox © OpenStreetMap |            |            |                          |                     |              |       |   |                                   |