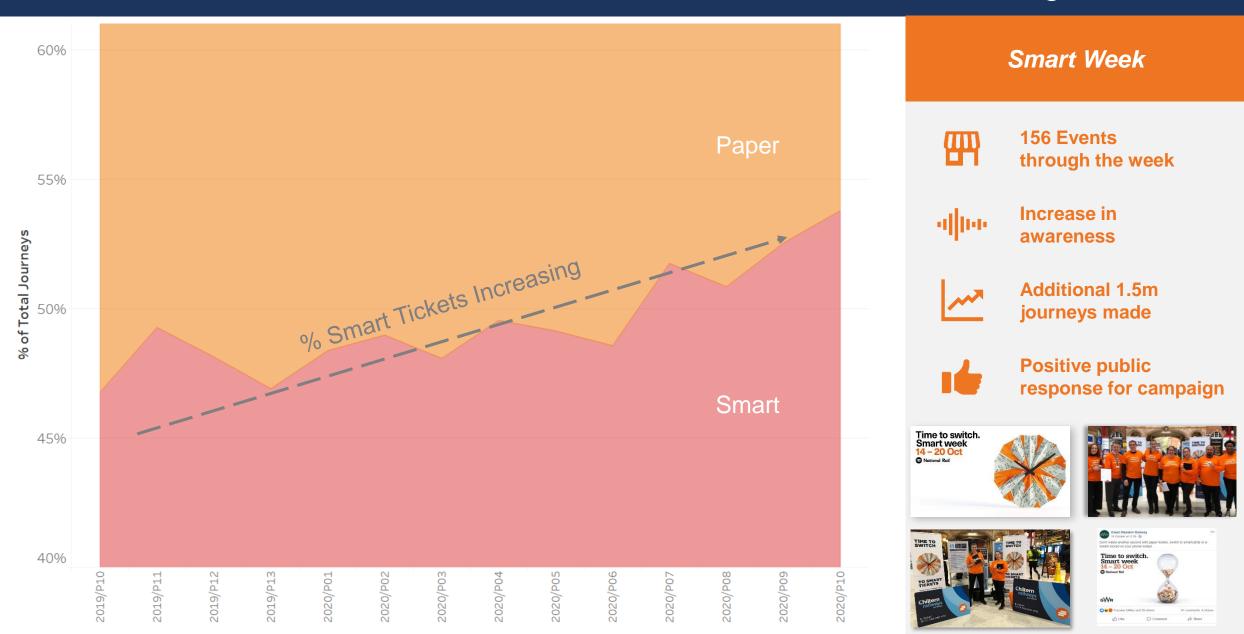

# Rail Delivery Group

Rational Rail

GRAND CENTRAL

Putting the 'Smart' in Smart Ticketing: Developing Insight from Barcode Scan Data

#### **Past** Establishing Smart Ticketing

#### Present

Ps Pr Ae

Developing Barcode Insight

#### Future

Next Steps on the 'Data Driven' Journey

## **Establishing Smart Ticketing**

#### **History of Smart Ticketing**



<br/>
National Rail



#### **Benefits of Smart Tickets**

**Rail Delivery Group** 

🔁 National Rail



Enhanced personalisation

Saves time and stress

Improved fraud detection

Provides richer data

#### **Current 'Take Up' of Smart Tickets**

**Rail Delivery Group** 





#### Localised analysis undertaken



**Rail Delivery Group** 



Previously

Data shared for operational purposes

00

Data is held in each • TOC electronic ticket validation database (eTVD)

**Operators** specific analysis

Varying abilities and insight for each operator

Complementary data sets held by RDG

Ability to link to Industry-wide Sales, Performance and Satisfaction data



#### Developing shared insight

Now Live

**Rail Delivery Group** 



Local Barcode Server Capacity

LBS Capacity - Volume Scans per Minute

Station Name Device

#### Local Barcode Server Capacity

Identify stations which might require infrastructure upgrades to improve customer experience Select the # days to go b (max: 28)

Acceptable Attention Warning

eTVD East Midlands Railwa Great Western Railwa Hu