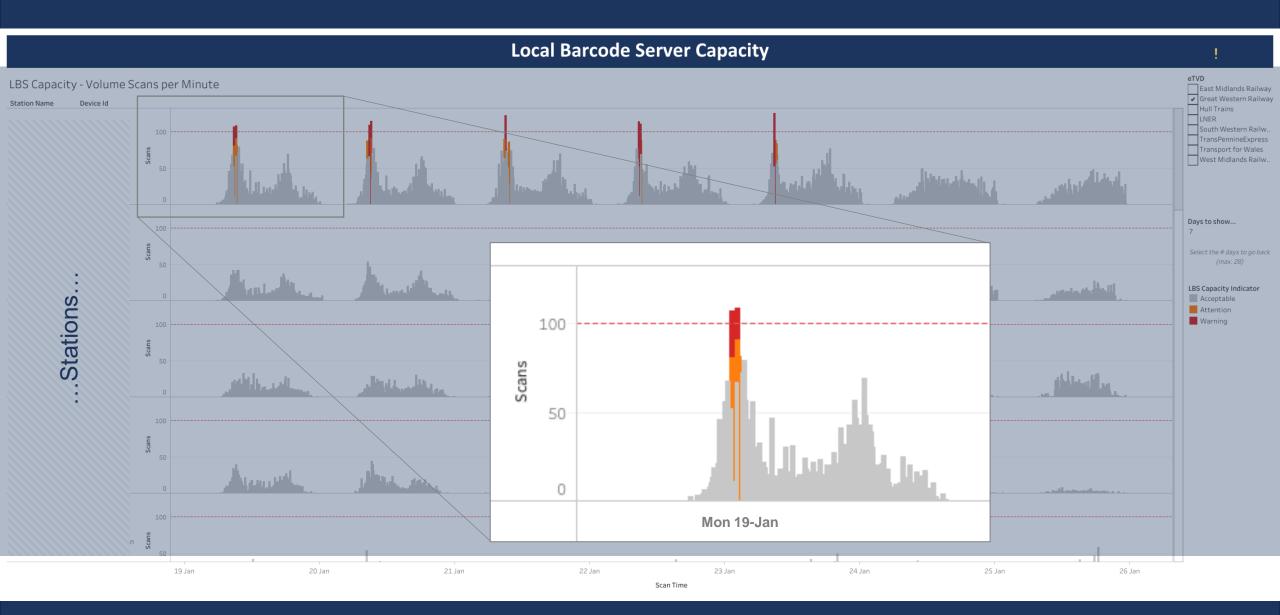

#### Developing shared insight

Now Live

**Rail Delivery Group** 

Local Barcode Server Capacity

LBS Capacity - Volume Scans per Minute

Station Name Device

#### Local Barcode Server Capacity

Identify stations which might require infrastructure upgrades to improve customer experience Select the # days to go b (max: 28)

Acceptable Attention Warning

eTVD East Midlands Railwa Great Western Railwa Hull Trains LNER South Western Railw. TransPennineExpress Transport for Wales West Midlands Railw.