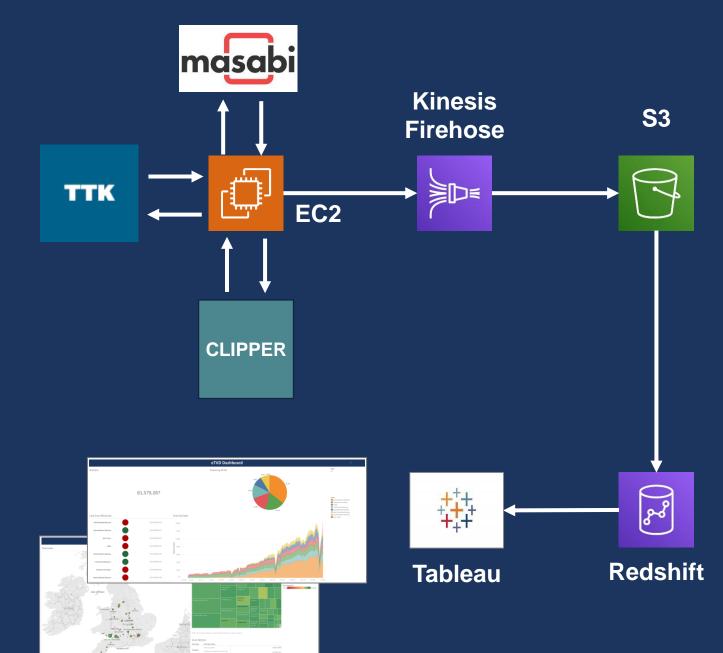

#### Localised analysis undertaken

**Rail Delivery Group** 

Previously

Data shared for operational purposes

00

Data is held in each • TOC electronic ticket validation database (eTVD)

**Operators** specific analysis

Varying abilities and insight for each operator

Complementary data sets held by RDG

Ability to link to Industry-wide Sales, Performance and Satisfaction data

#### Developing shared insight

Now Live

**Rail Delivery Group** 

Local Barcode Server Capacity

LBS Capacity - Volume Scans per Minute

Station Name Device