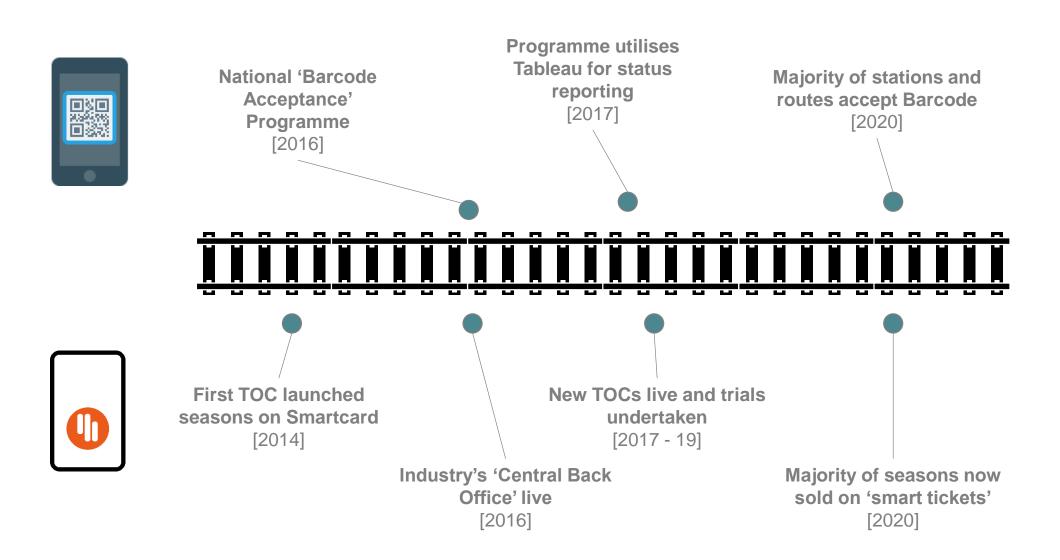

# Rail Delivery Group

Rational Rail

GRAND CENTRAL

Putting the 'Smart' in Smart Ticketing: Developing Insight from Barcode Scan Data

#### **Past** Establishing Smart Ticketing

#### Present

Ps Pr Ae

Developing Barcode Insight

#### Future

Next Steps on the 'Data Driven' Journey

## **Establishing Smart Ticketing**

#### **History of Smart Ticketing**



<br/>
National Rail



#### **Benefits of Smart Tickets**

**Rail Delivery Group** 

🔁 National Rail



Enhanced personalisation

Saves time and stress

Improved fraud detection

Provides richer data

#### **Current 'Take Up' of Smart Tickets**

**Rail Delivery Group** 





#### Localised analysis undertaken



**Rail Delivery Group** 



Previously

Data shared for operational purposes

00

Data is held in each • TOC electronic ticket validation database (eTVD)

**Operators** specific analysis

Varying abilities and insight for each operator

Complementary data sets held by RDG

Ability to link to Industry-wide Sales, Performance and Satisfaction data



#### Developing shared insight

Now Live

**Rail Delivery Group** 



Local Barcode Server Capacity

LBS Capacity - Volume Scans per Minute

Station Name De